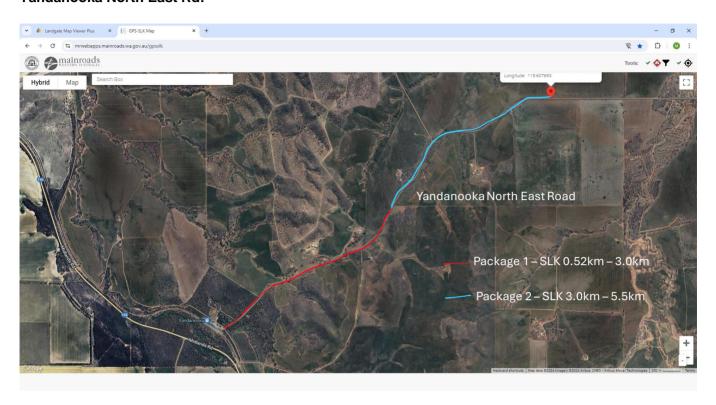

# Yandanooka North East Rd:

The work location is: Yandanooka North East Road and Coalseam Road, made up of the following packages options to be prices as such:

- a. Package 1: SLK 0.52 3.0km Yandanooka North East Road
- b. Package 2: SLK 3.00 5.5km Yandanooka North East Road
- c. Package 3: SLK 23.57 24.37km Coalseam Road