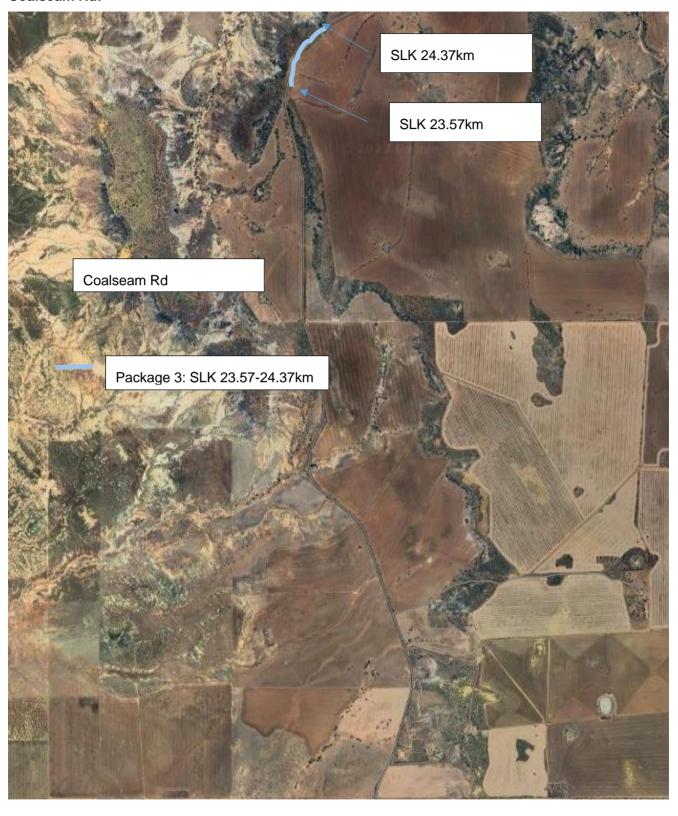

## Coalseam Rd:

The work location is: Yandanooka North East Road and Coalseam Road, made up of the following packages options to be prices as such:

- a. Package 1: SLK 0.52 3.0km Yandanooka North East Road
- b. Package 2: SLK 3.00 5.5km Yandanooka North East Road
- c. Package 3: SLK 23.57 24.37km Coalseam Road