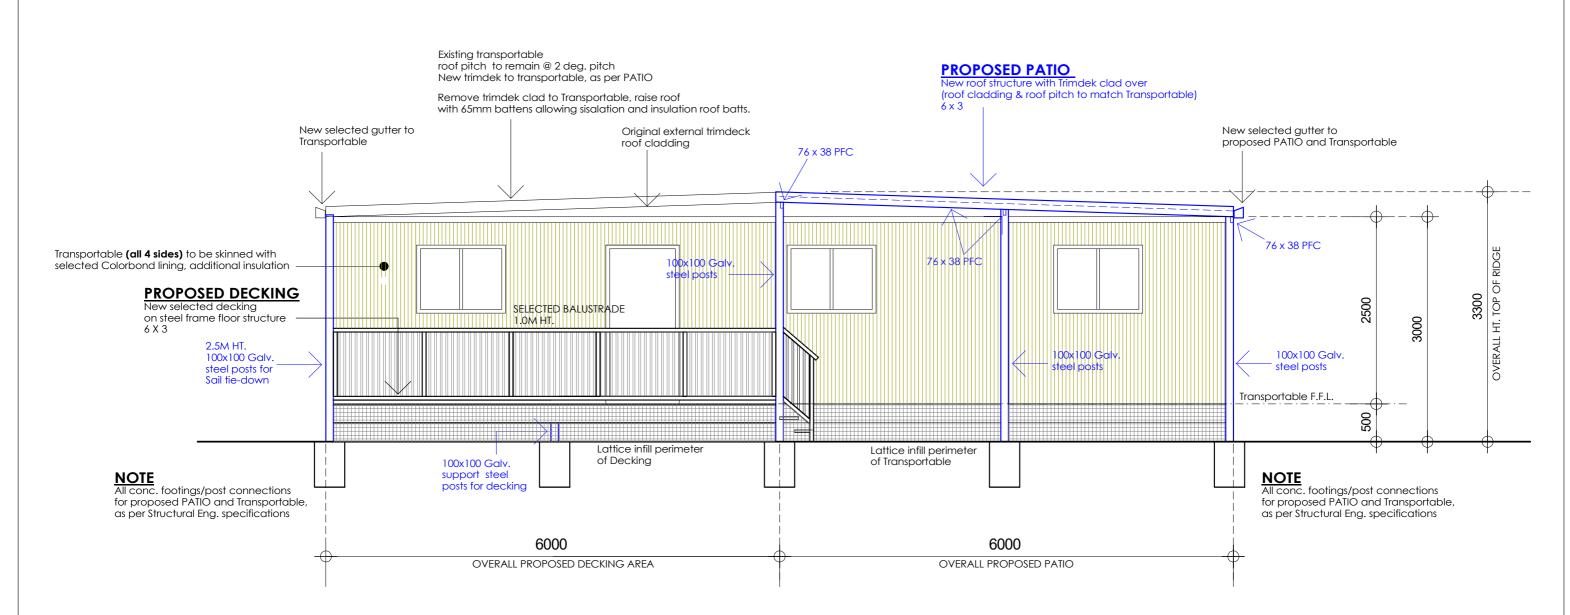

### ELEVATION 1 - Transportable,

Patio & Decking SCALE 1:50 Page size A3

3. DIMENSIONS ON PLAN ARE TO BRICK, TIMBER OR STEEL FRAME SIZES, NOT FINISHED SIZES.

4. DIMENSIONS OR SIZES ON CONSTRUCTION DRAWINGS MAY VARY SLIGHTLY FROM DESIGN TO SUIT CONSTRUCTION.

#### 5. FINAL DESIGN & WORKING DRAWINGS MAY VARY SLIGHTLY, SUBJECT TO:

- SITE INSPECTION REPORT/CONTUR FEATURE SURVEY,
- EASEMENTS, SERVICES, ie water corp, power, etc.
- STRUCTURAL ENGINEERING REPORT & DRAWINGS,
- BAL. RATING, FIRE MANAGEMENT PLAN AND REPORT,
- ENERGY EFFICENCY RATING & ASSESSMENT.

#### (CLIENT RESPONSIBILITY TO ADVISE DESIGNER IF ANY SPECIAL SITE CONDITIONS, EASEMENTS OR UNDERGROUND SERVICES EXIST)

DRAWINGS MAY VARY SUBJECT TO SHIRE OR COUNCIL REQUIREMENTS.

PLEASE CHECK AND NOTIFY SITE MANAGER OR DESIGNER FOR ANY DISCREPANCIES PIOR TO COMMENCING WORKS. THESE ARE NOT CONSTRUCTION DRAWINGS.