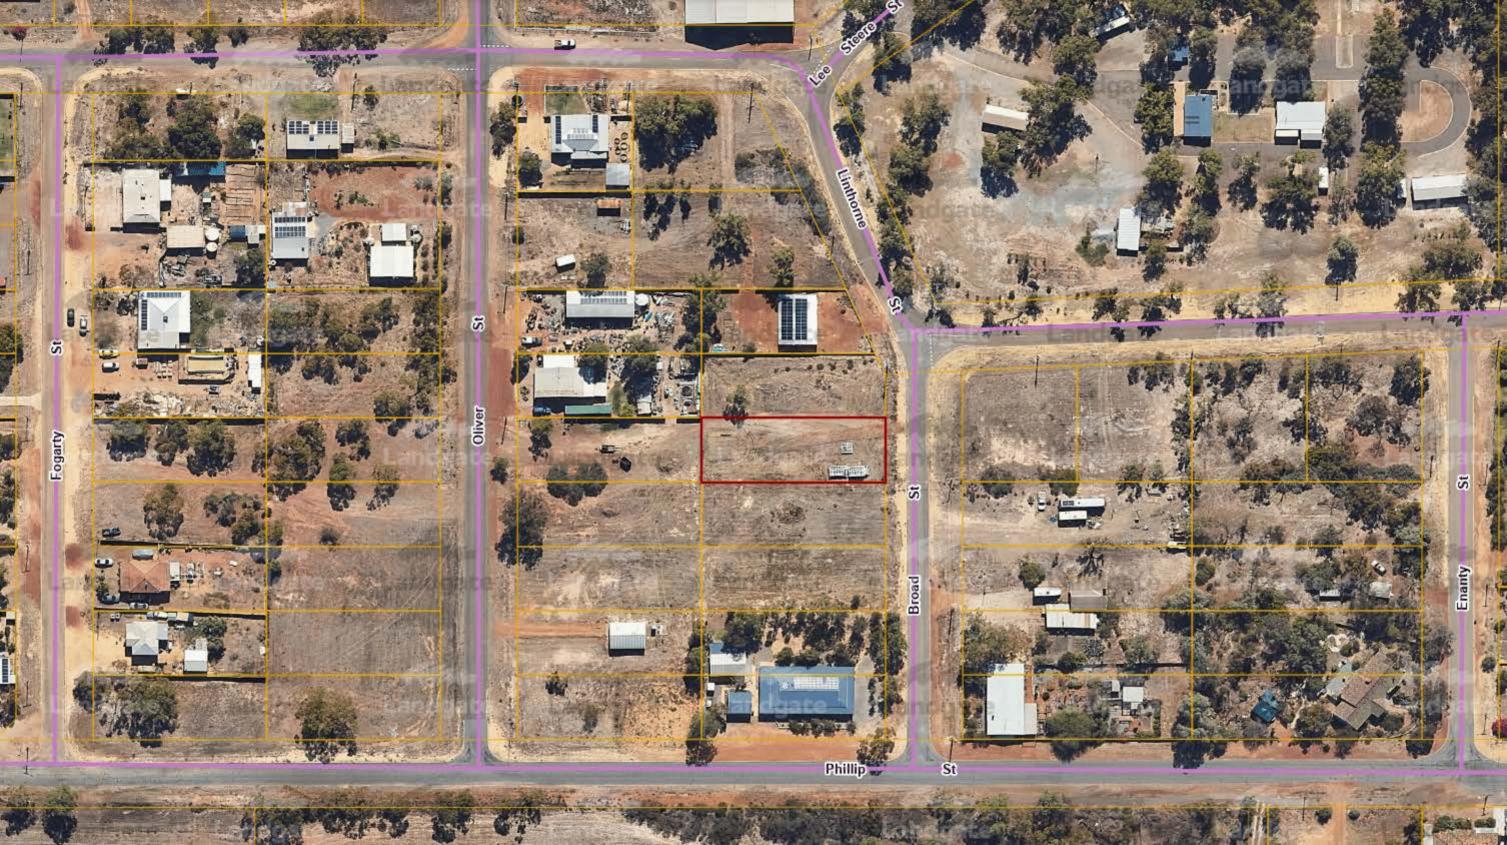

Lot 165 (#3) **BROAD STREET** MINGENEW, WA 6522

| THESE ARE NOT | CONSTRUCTION DRAWINGS. |  |
|---------------|------------------------|--|
|               |                        |  |

| Transportable           | 36.00 m <sup>2</sup>                                             |                                                                                                                                                           | PROPOSED DEVELOPMENT<br>WAYNE DAVEY                                                                                                                                                                                           | PREL DESIGN                                                                                                                                                                          | 02.05.24                                                                                                                                                                             | CC                                                                                                                                                                                   | SCALE:                                                                                                                                                                               |
|-------------------------|------------------------------------------------------------------|-----------------------------------------------------------------------------------------------------------------------------------------------------------|-------------------------------------------------------------------------------------------------------------------------------------------------------------------------------------------------------------------------------|--------------------------------------------------------------------------------------------------------------------------------------------------------------------------------------|--------------------------------------------------------------------------------------------------------------------------------------------------------------------------------------|--------------------------------------------------------------------------------------------------------------------------------------------------------------------------------------|--------------------------------------------------------------------------------------------------------------------------------------------------------------------------------------|
| Patio                   | 18.00 m <sup>2</sup>                                             | un Caruso Designs & Associates                                                                                                                            |                                                                                                                                                                                                                               |                                                                                                                                                                                      |                                                                                                                                                                                      |                                                                                                                                                                                      | 1:50                                                                                                                                                                                 |
| Decking area            | 18.00 m <sup>2</sup>                                             |                                                                                                                                                           |                                                                                                                                                                                                                               |                                                                                                                                                                                      | 23.05.24                                                                                                                                                                             | CC                                                                                                                                                                                   | SHEET REF:                                                                                                                                                                           |
| Carport area            | 54.00 m <sup>2</sup>                                             | <ul> <li>Servicing the community with Strength, Integrity &amp; Reliability</li> </ul>                                                                    | Lot 165 (#3)                                                                                                                                                                                                                  |                                                                                                                                                                                      |                                                                                                                                                                                      |                                                                                                                                                                                      | A02 of A05                                                                                                                                                                           |
| Future House incl vdahs | 144.00m <sup>2</sup>                                             | Mohile: 0435 581 777                                                                                                                                      |                                                                                                                                                                                                                               |                                                                                                                                                                                      |                                                                                                                                                                                      |                                                                                                                                                                                      | DATE:                                                                                                                                                                                |
|                         |                                                                  |                                                                                                                                                           |                                                                                                                                                                                                                               |                                                                                                                                                                                      |                                                                                                                                                                                      |                                                                                                                                                                                      | APRIL '24                                                                                                                                                                            |
| TOTAL GROSS AREA        | 270.00 m <sup>2</sup>                                            |                                                                                                                                                           |                                                                                                                                                                                                                               |                                                                                                                                                                                      |                                                                                                                                                                                      |                                                                                                                                                                                      | JOB No.                                                                                                                                                                              |
|                         |                                                                  | C Part or whole of this design & drawing remains the copyright and property of Caruso Designs & Associates                                                | MINGENEW, WA 6522                                                                                                                                                                                                             |                                                                                                                                                                                      |                                                                                                                                                                                      |                                                                                                                                                                                      | 2657-24                                                                                                                                                                              |
|                         | Patio<br>Decking area<br>Carport area<br>Future House incl vdahs | Patio         18.00 m²           Decking area         18.00 m²           Carport area         54.00 m²           Future House incl vdahs         144.00m² | Patio       18.00 m²         Decking area       18.00 m²         Carport area       54.00 m²         Future House incl vdahs       144.00m²         Mobile:       0435 581 777         Email:       carusodesigns@live.com.au | Patio       18.00 m²         Decking area       18.00 m²         Carport area       54.00 m²         Future House incl vdahs       144.00m²         TOTAL GROSS AREA       270.00 m² | Patio       18.00 m²         Decking area       18.00 m²         Carport area       54.00 m²         Future House incl vdahs       144.00m²         TOTAL GROSS AREA       270.00 m² | Patio       18.00 m²         Decking area       18.00 m²         Carport area       54.00 m²         Future House incl vdahs       144.00m²         TOTAL GROSS AREA       270.00 m² | Patio       18.00 m²         Decking area       18.00 m²         Carport area       54.00 m²         Future House incl vdahs       144.00m²         TOTAL GROSS AREA       270.00 m² |