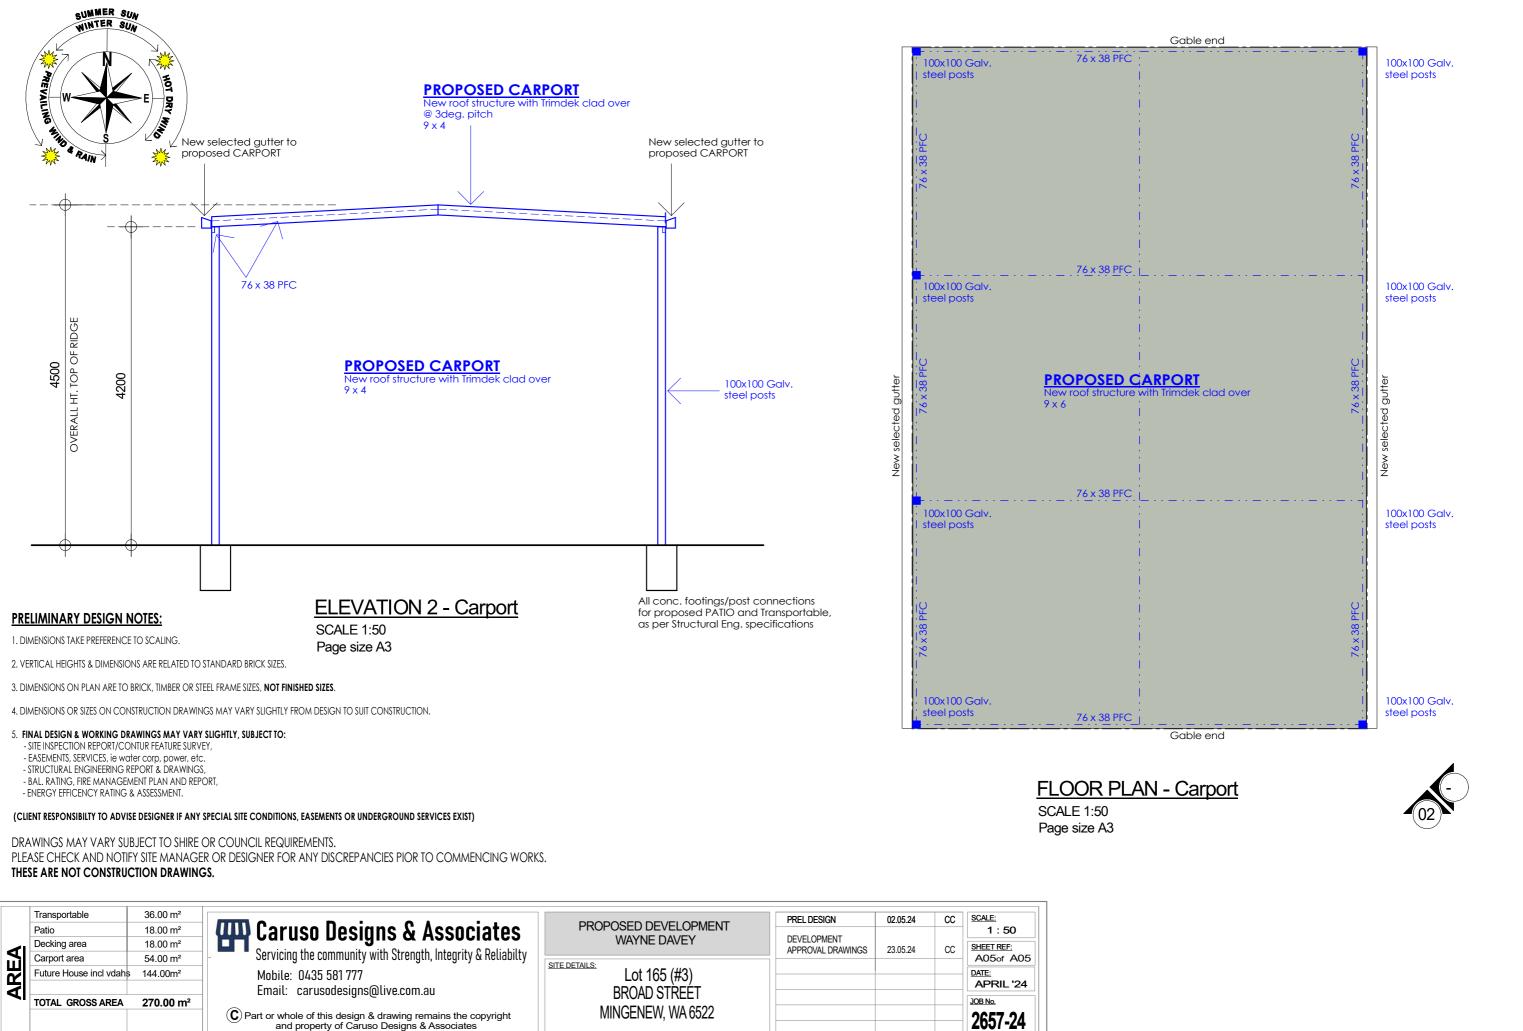

## FLOOR PLAN - Transportable, Patio & Decking

SCALE 1:50 Page size A3

#### PRELIMINARY DESIGN NOTES:

1. DIMENSIONS TAKE PREFERENCE TO SCALING.

2. VERTICAL HEIGHTS & DIMENSIONS ARE RELATED TO STANDARD BRICK SIZES.

3. DIMENSIONS ON PLAN ARE TO BRICK, TIMBER OR STEEL FRAME SIZES, NOT FINISHED SIZES.

4. DIMENSIONS OR SIZES ON CONSTRUCTION DRAWINGS MAY VARY SLIGHTLY FROM DESIGN TO SUIT CONSTRUCTION.

#### 5. FINAL DESIGN & WORKING DRAWINGS MAY VARY SLIGHTLY, SUBJECT TO:

- SITE INSPECTION REPORT/CONTUR FEATURE SURVEY,

- EASEMENTS, SERVICES, ie water corp, power, etc. - STRUCTURAL ENGINEERING REPORT & DRAWINGS,
- BAL. RATING, FIRE MANAGEMENT PLAN AND REPORT,
- ENERGY EFFICENCY RATING & ASSESSMENT.

(CLIENT RESPONSIBILITY TO ADVISE DESIGNER IF ANY SPECIAL SITE CONDITIONS, EASEMENTS OR UNDERGROUND SERVICES EXIST)

DRAWINGS MAY VARY SUBJECT TO SHIRE OR COUNCIL REQUIREMENTS. PLEASE CHECK AND NOTIFY SITE MANAGER OR DESIGNER FOR ANY DISCREPANCIES PIOR TO COMMENCING WORKS. THESE ARE NOT CONSTRUCTION DRAWINGS.