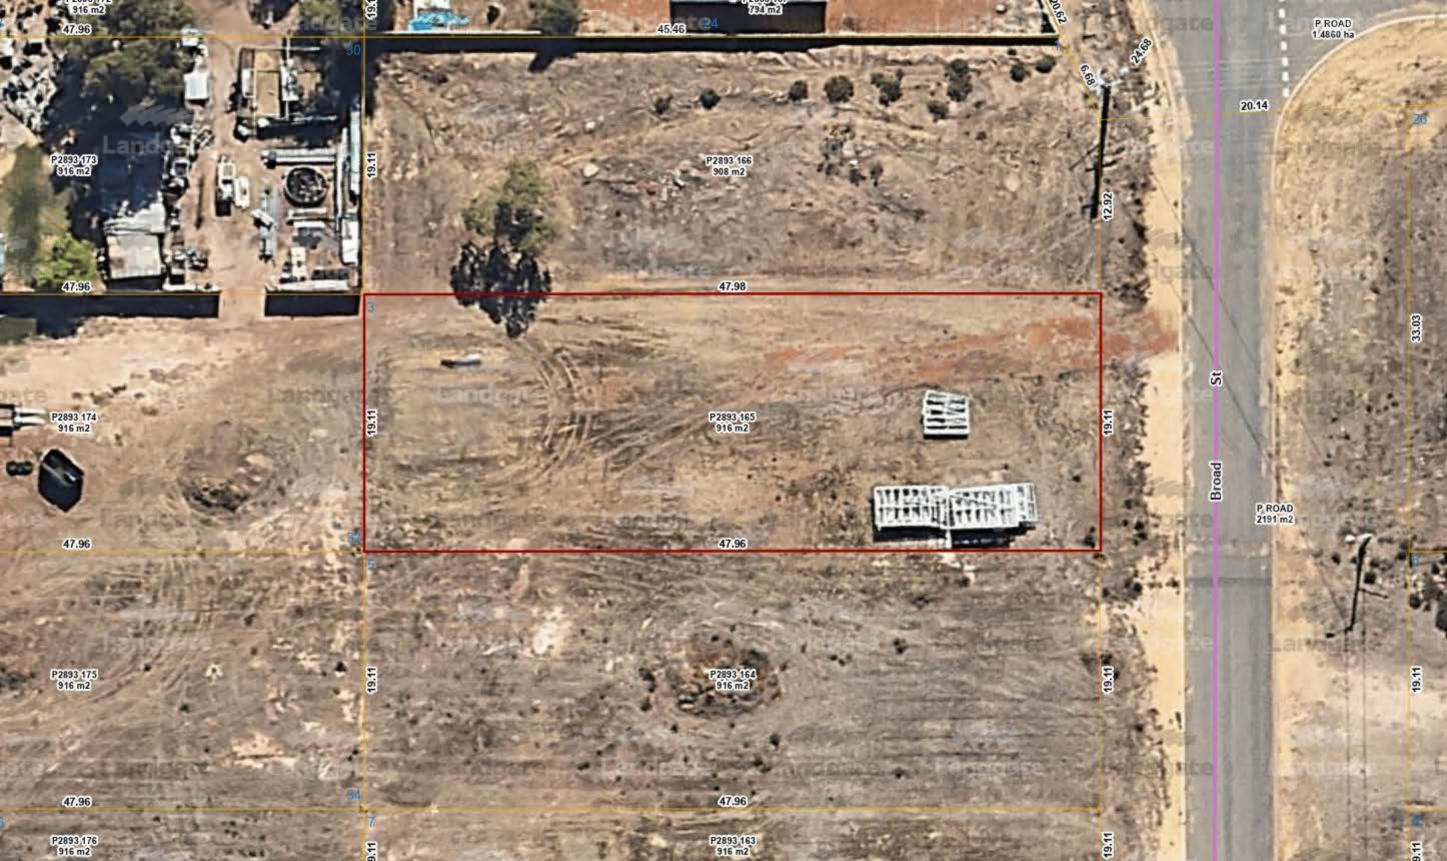

Lot 165 (#3) **BROAD STREET** MINGENEW, WA 6522

| THESE ARE NOT | CONSTRUCTION DRAWINGS. |  |
|---------------|------------------------|--|
|               |                        |  |

| Transportable           | 36.00 m <sup>2</sup>                                             |                                                                                                                                                           | PROPOSED DEVELOPMENT<br>WAYNE DAVEY                                                                                                                                                                                           | PREL DESIGN                                                                                                                                                                          | 02.05.24                                                                                                                                                                             | CC                                                                                                                                                                                   | SCALE:                                                                                                                                                                               |
|-------------------------|------------------------------------------------------------------|-----------------------------------------------------------------------------------------------------------------------------------------------------------|-------------------------------------------------------------------------------------------------------------------------------------------------------------------------------------------------------------------------------|--------------------------------------------------------------------------------------------------------------------------------------------------------------------------------------|--------------------------------------------------------------------------------------------------------------------------------------------------------------------------------------|--------------------------------------------------------------------------------------------------------------------------------------------------------------------------------------|--------------------------------------------------------------------------------------------------------------------------------------------------------------------------------------|
| Patio                   | 18.00 m <sup>2</sup>                                             | un Caruso Designs & Associates                                                                                                                            |                                                                                                                                                                                                                               |                                                                                                                                                                                      |                                                                                                                                                                                      |                                                                                                                                                                                      | 1:50                                                                                                                                                                                 |
| Decking area            | 18.00 m <sup>2</sup>                                             |                                                                                                                                                           |                                                                                                                                                                                                                               |                                                                                                                                                                                      | 23.05.24                                                                                                                                                                             | CC                                                                                                                                                                                   | SHEET REF:                                                                                                                                                                           |
| Carport area            | 54.00 m <sup>2</sup>                                             | <ul> <li>Servicing the community with Strength, Integrity &amp; Reliability</li> </ul>                                                                    | Lot 165 (#3)                                                                                                                                                                                                                  |                                                                                                                                                                                      |                                                                                                                                                                                      |                                                                                                                                                                                      | A02 of A05                                                                                                                                                                           |
| Future House incl vdahs | 144.00m <sup>2</sup>                                             | Mohile: 0435 581 777                                                                                                                                      |                                                                                                                                                                                                                               |                                                                                                                                                                                      |                                                                                                                                                                                      |                                                                                                                                                                                      | DATE:                                                                                                                                                                                |
|                         |                                                                  |                                                                                                                                                           |                                                                                                                                                                                                                               |                                                                                                                                                                                      |                                                                                                                                                                                      |                                                                                                                                                                                      | APRIL '24                                                                                                                                                                            |
| TOTAL GROSS AREA        | 270.00 m <sup>2</sup>                                            |                                                                                                                                                           |                                                                                                                                                                                                                               |                                                                                                                                                                                      |                                                                                                                                                                                      |                                                                                                                                                                                      | JOB No.                                                                                                                                                                              |
|                         |                                                                  | C Part or whole of this design & drawing remains the copyright and property of Caruso Designs & Associates                                                | MINGENEW, WA 6522                                                                                                                                                                                                             |                                                                                                                                                                                      |                                                                                                                                                                                      |                                                                                                                                                                                      | 2657-24                                                                                                                                                                              |
|                         | Patio<br>Decking area<br>Carport area<br>Future House incl vdahs | Patio         18.00 m²           Decking area         18.00 m²           Carport area         54.00 m²           Future House incl vdahs         144.00m² | Patio       18.00 m²         Decking area       18.00 m²         Carport area       54.00 m²         Future House incl vdahs       144.00m²         Mobile:       0435 581 777         Email:       carusodesigns@live.com.au | Patio       18.00 m²         Decking area       18.00 m²         Carport area       54.00 m²         Future House incl vdahs       144.00m²         TOTAL GROSS AREA       270.00 m² | Patio       18.00 m²         Decking area       18.00 m²         Carport area       54.00 m²         Future House incl vdahs       144.00m²         TOTAL GROSS AREA       270.00 m² | Patio       18.00 m²         Decking area       18.00 m²         Carport area       54.00 m²         Future House incl vdahs       144.00m²         TOTAL GROSS AREA       270.00 m² | Patio       18.00 m²         Decking area       18.00 m²         Carport area       54.00 m²         Future House incl vdahs       144.00m²         TOTAL GROSS AREA       270.00 m² |