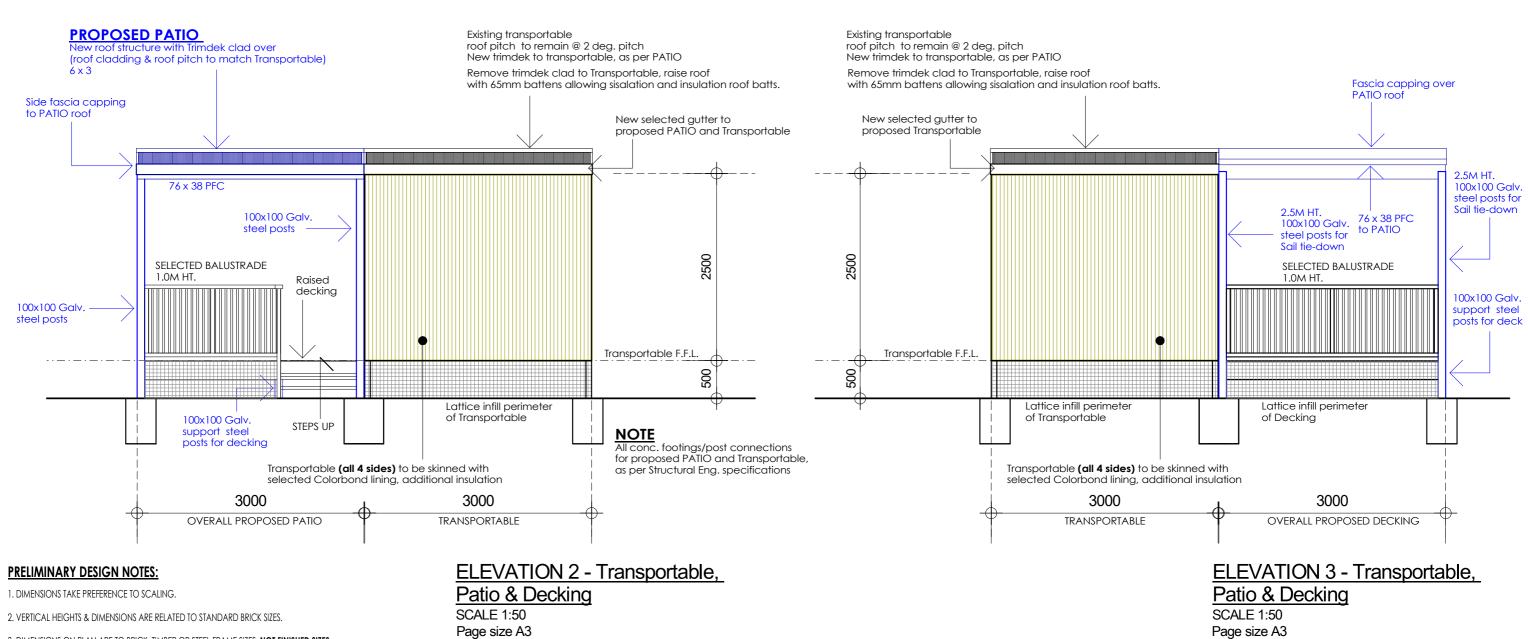

### ELEVATION 1 - Transportable,

Patio & Decking SCALE 1:50 Page size A3

3. DIMENSIONS ON PLAN ARE TO BRICK, TIMBER OR STEEL FRAME SIZES, NOT FINISHED SIZES.

4. DIMENSIONS OR SIZES ON CONSTRUCTION DRAWINGS MAY VARY SLIGHTLY FROM DESIGN TO SUIT CONSTRUCTION.

#### 5. FINAL DESIGN & WORKING DRAWINGS MAY VARY SLIGHTLY, SUBJECT TO:

- SITE INSPECTION REPORT/CONTUR FEATURE SURVEY,
- EASEMENTS, SERVICES, ie water corp, power, etc.
- STRUCTURAL ENGINEERING REPORT & DRAWINGS,
- BAL. RATING, FIRE MANAGEMENT PLAN AND REPORT,
- ENERGY EFFICENCY RATING & ASSESSMENT.

#### (CLIENT RESPONSIBILITY TO ADVISE DESIGNER IF ANY SPECIAL SITE CONDITIONS, EASEMENTS OR UNDERGROUND SERVICES EXIST)

DRAWINGS MAY VARY SUBJECT TO SHIRE OR COUNCIL REQUIREMENTS.

PLEASE CHECK AND NOTIFY SITE MANAGER OR DESIGNER FOR ANY DISCREPANCIES PIOR TO COMMENCING WORKS. THESE ARE NOT CONSTRUCTION DRAWINGS.