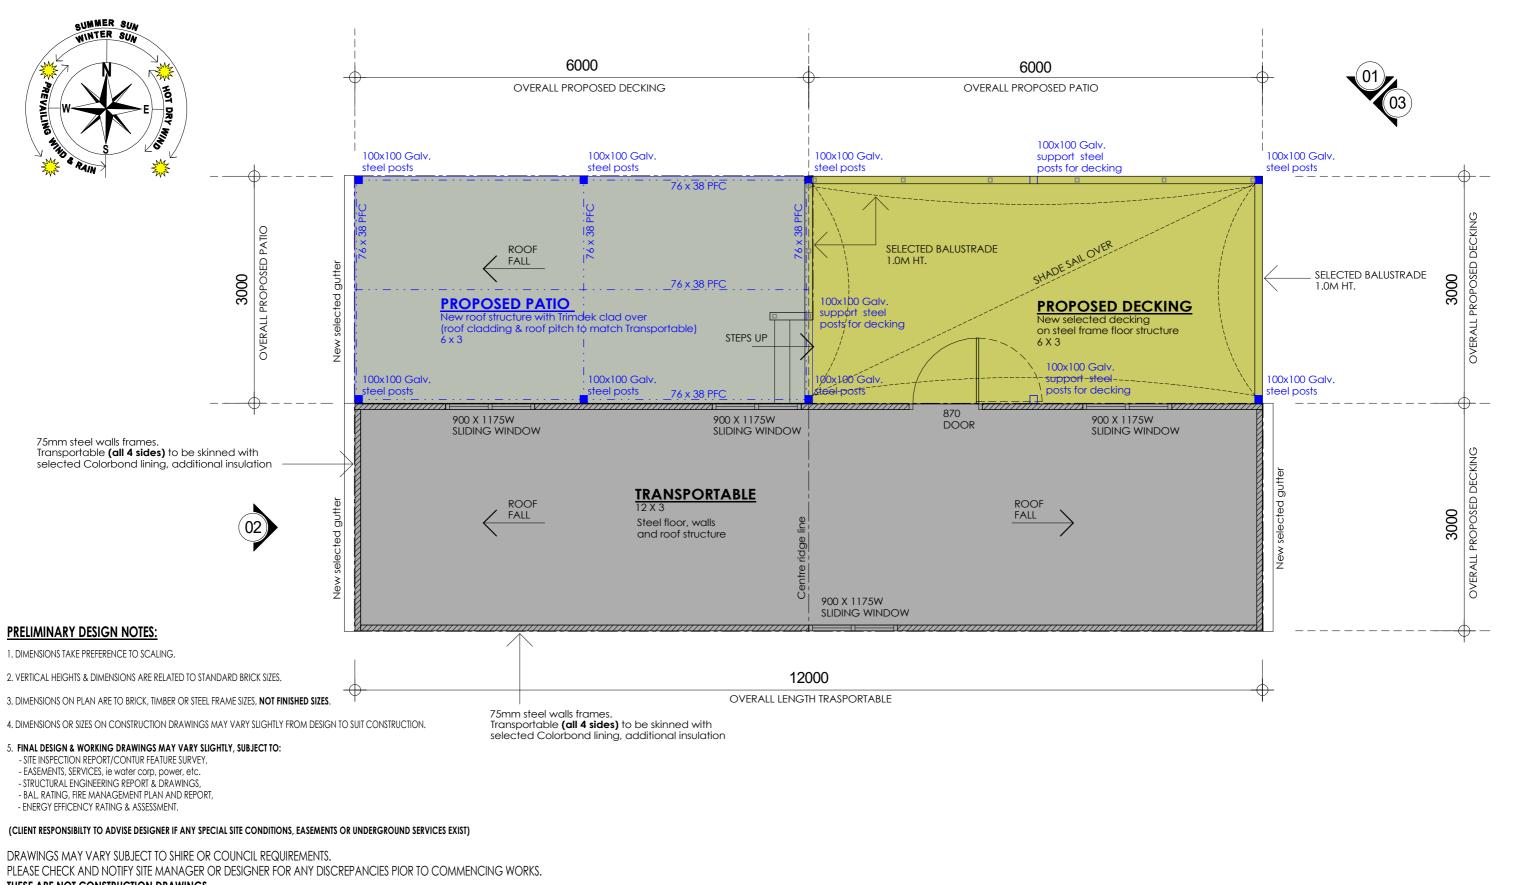

## FLOOR PLAN - Transportable, Patio & Decking

SCALE 1:50 Page size A3

| AREA | Transportable           | 36.00 m <sup>2</sup>                |                                                                                                                       | PROPOSED DEVELOPMENT                                               | PREL DESIGN                      | 02.05.24 | CC | SCALE:     |
|------|-------------------------|-------------------------------------|-----------------------------------------------------------------------------------------------------------------------|--------------------------------------------------------------------|----------------------------------|----------|----|------------|
|      | Patio                   | 18.00 m <sup>2</sup>                | Caruso Designs & Associates<br>Servicing the community with Strength, Integrity & Reliability<br>Mobile: 0435 581 777 | WAYNE DAVEY                                                        |                                  | 23.05.24 |    | 1:50       |
|      | Decking area            | 18.00 m <sup>2</sup>                |                                                                                                                       |                                                                    | DEVELOPMENT<br>APPROVAL DRAWINGS |          | CC | SHEET REF: |
|      | Carport area            | 54.00 m <sup>2</sup>                |                                                                                                                       | SITE DETAILS:<br>Lot 165 (#3)<br>BROAD STREET<br>MINGENEW, WA 6522 | AIT NOVAL DIVAMINOO              |          |    | A03 of A05 |
|      | Future House incl vdahs | 144.00m <sup>2</sup>                |                                                                                                                       |                                                                    |                                  |          |    | DATE:      |
|      |                         |                                     | Email: carusodesigns@live.com.au                                                                                      |                                                                    |                                  |          |    | APRIL '24  |
|      | TOTAL GROSS AREA        | AL GROSS AREA 270.00 m <sup>2</sup> | C Part or whole of this design & drawing remains the copyright<br>and property of Caruso Designs & Associates         |                                                                    |                                  |          |    | JOB No.    |
|      |                         |                                     |                                                                                                                       |                                                                    |                                  |          |    | 2657-24    |