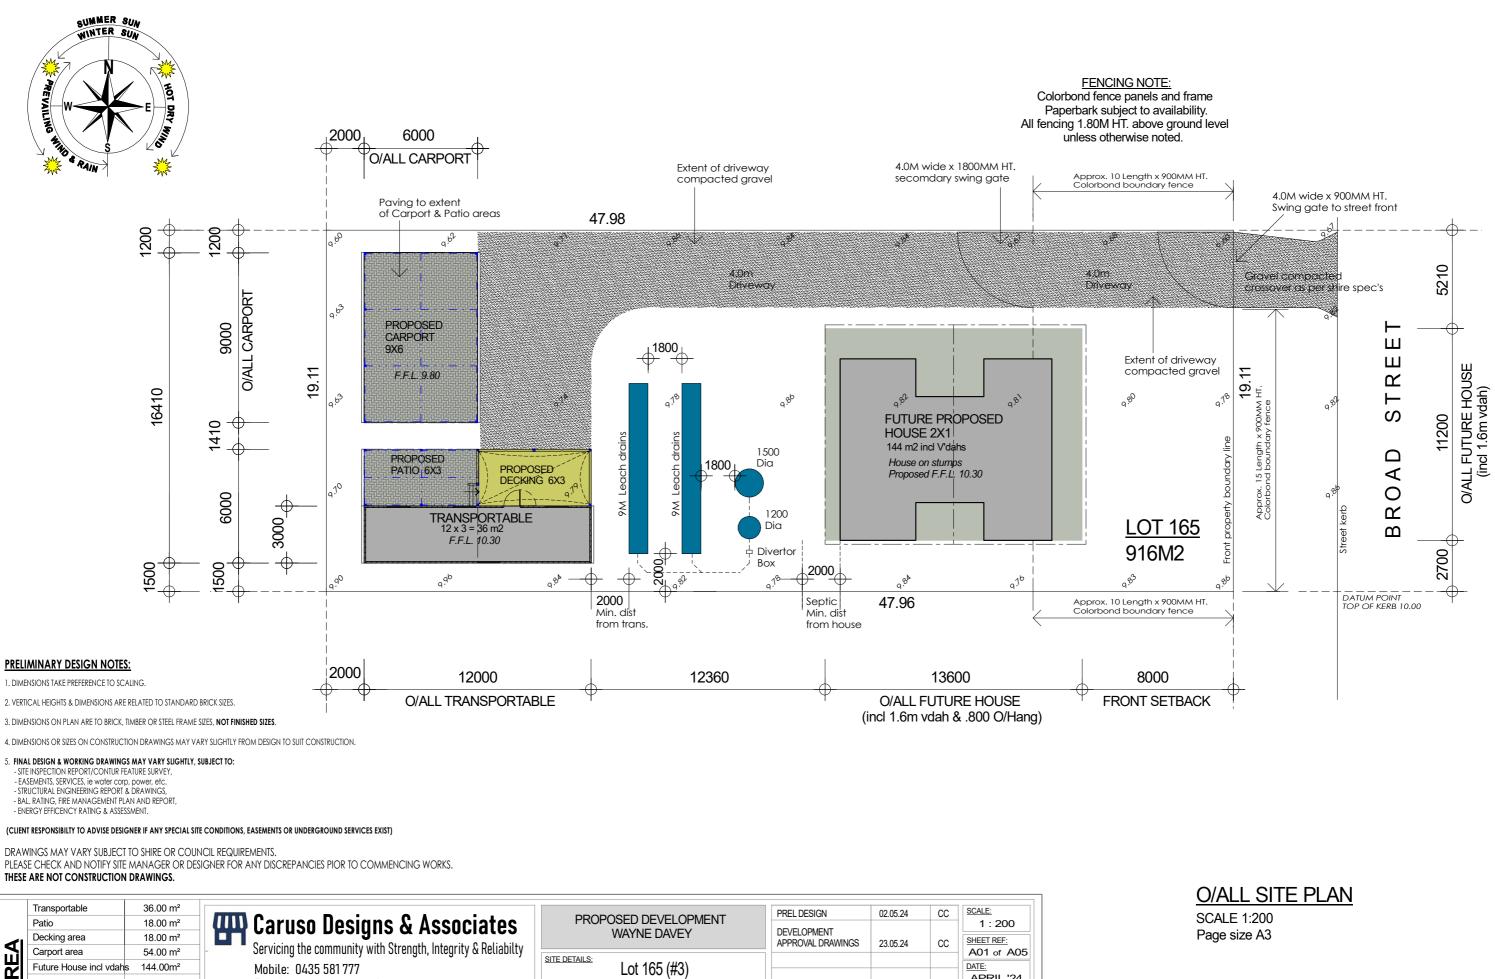

If you require any further information or clarification, please contact the undersigned via email.

Yours Sincerely,

Wayne Davey

Email: carusodesigns@live.com.au

⋜

TOTAL GROSS AREA

270.00 m<sup>2</sup>

**(C)** Part or whole of this design & drawing remains the copyright and property of Caruso Designs & Associates

Lot 165 (#3) **BROAD STREET** MINGENEW, WA 6522

| THESE ARE NOT | CONSTRUCTION DRAWINGS. |  |
|---------------|------------------------|--|
|               |                        |  |

| Transportable           | 36.00 m <sup>2</sup>                                             |                                                                                                                                                           | PROPOSED DEVELOPMENT<br>WAYNE DAVEY                                                                                                                                                                                           | PREL DESIGN                                                                                                                                                                          | 02.05.24                                                                                                                                                                             | CC                                                                                                                                                                                   | SCALE:                                                                                                                                                                               |
|-------------------------|------------------------------------------------------------------|-----------------------------------------------------------------------------------------------------------------------------------------------------------|-------------------------------------------------------------------------------------------------------------------------------------------------------------------------------------------------------------------------------|--------------------------------------------------------------------------------------------------------------------------------------------------------------------------------------|--------------------------------------------------------------------------------------------------------------------------------------------------------------------------------------|--------------------------------------------------------------------------------------------------------------------------------------------------------------------------------------|--------------------------------------------------------------------------------------------------------------------------------------------------------------------------------------|
| Patio                   | 18.00 m <sup>2</sup>                                             | un Caruso Designs & Associates                                                                                                                            |                                                                                                                                                                                                                               |                                                                                                                                                                                      |                                                                                                                                                                                      |                                                                                                                                                                                      | 1:50                                                                                                                                                                                 |
| Decking area            | 18.00 m <sup>2</sup>                                             |                                                                                                                                                           |                                                                                                                                                                                                                               |                                                                                                                                                                                      | 23.05.24                                                                                                                                                                             | CC                                                                                                                                                                                   | SHEET REF:                                                                                                                                                                           |
| Carport area            | 54.00 m <sup>2</sup>                                             | <ul> <li>Servicing the community with Strength, Integrity &amp; Reliability</li> </ul>                                                                    | Lot 165 (#3)                                                                                                                                                                                                                  |                                                                                                                                                                                      |                                                                                                                                                                                      |                                                                                                                                                                                      | A02 of A05                                                                                                                                                                           |
| Future House incl vdahs | 144.00m <sup>2</sup>                                             | Mohile: 0435 581 777                                                                                                                                      |                                                                                                                                                                                                                               |                                                                                                                                                                                      |                                                                                                                                                                                      |                                                                                                                                                                                      | DATE:                                                                                                                                                                                |
|                         |                                                                  |                                                                                                                                                           |                                                                                                                                                                                                                               |                                                                                                                                                                                      |                                                                                                                                                                                      |                                                                                                                                                                                      | APRIL '24                                                                                                                                                                            |
| TOTAL GROSS AREA        | 270.00 m <sup>2</sup>                                            |                                                                                                                                                           |                                                                                                                                                                                                                               |                                                                                                                                                                                      |                                                                                                                                                                                      |                                                                                                                                                                                      | JOB No.                                                                                                                                                                              |
|                         |                                                                  | C Part or whole of this design & drawing remains the copyright and property of Caruso Designs & Associates                                                | MINGENEW, WA 6522                                                                                                                                                                                                             |                                                                                                                                                                                      |                                                                                                                                                                                      |                                                                                                                                                                                      | 2657-24                                                                                                                                                                              |
|                         | Patio<br>Decking area<br>Carport area<br>Future House incl vdahs | Patio         18.00 m²           Decking area         18.00 m²           Carport area         54.00 m²           Future House incl vdahs         144.00m² | Patio       18.00 m²         Decking area       18.00 m²         Carport area       54.00 m²         Future House incl vdahs       144.00m²         Mobile:       0435 581 777         Email:       carusodesigns@live.com.au | Patio       18.00 m²         Decking area       18.00 m²         Carport area       54.00 m²         Future House incl vdahs       144.00m²         TOTAL GROSS AREA       270.00 m² | Patio       18.00 m²         Decking area       18.00 m²         Carport area       54.00 m²         Future House incl vdahs       144.00m²         TOTAL GROSS AREA       270.00 m² | Patio       18.00 m²         Decking area       18.00 m²         Carport area       54.00 m²         Future House incl vdahs       144.00m²         TOTAL GROSS AREA       270.00 m² | Patio       18.00 m²         Decking area       18.00 m²         Carport area       54.00 m²         Future House incl vdahs       144.00m²         TOTAL GROSS AREA       270.00 m² |