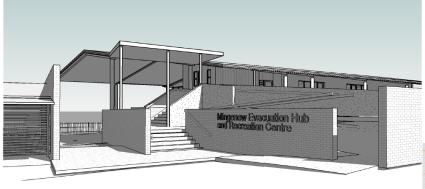

# MINGENEW EVACUATION HUB AND RECREATION CENTRE

**Public Consultation** 

## Recreation Centre / Evacuation Hub - Future Plan and Design

- Options being developed for the upgrade of the facility to an Evacuation Hub
- Current funding ~\$500K, asking for additional \$500K
- Options are to stimulate discussion
- What components do you like?
- Have we missed anything you need to improve the functionality?



#### Recreation Centre Future Plan and Design



#### Option 1a

- 1. New upstairs internal toilet
- 2. New shower partitions
- 3. Northern / Western Windows upgraded & moved out to veranda edge
- 4. 50 bed Capacity
- 5. New accessibility ramp western side
- 6. Generator & potable water new AC's







#### Recreation Centre Future Plan and Design





#### **Option 1b**

- 1. New upstairs internal toilet
- 2. New shower partitions
- 3. Northern / Western Windows upgraded & moved out to veranda edge
- 4. 62 Bed capacity
- 5. No access Ramp Western Side
- 6. Generator & potable water new AC's
- 7. Floor extended to the West edge of new toilet







## Recreation **Centre Future Plan and Design**

Stage 1: approx 50 beds Stage 2: approx 80 beds

### **Option 2**

New upstairs internal toi