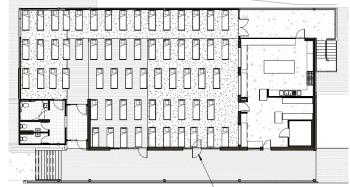

#### Recreation Centre Future Plan and Design

#### Option 1a

- 1. New upstairs internal toilet
- 2. New shower partitions
- 3. Northern / Western Windows upgraded & moved out to veranda edge
- 4. 50 bed Capacity
- 5. New accessibility ramp western side
- 6. Generator & potable water new AC's