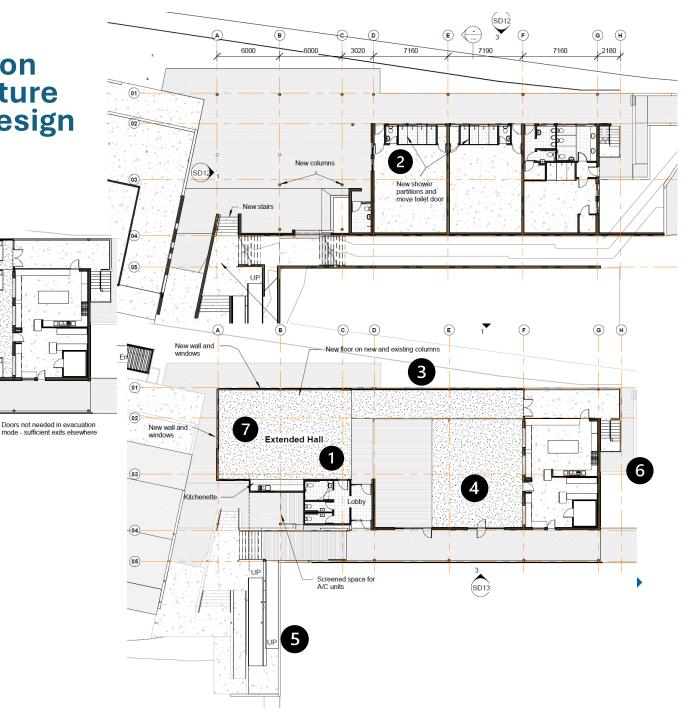

#### **Option 1b**

- 1. New upstairs internal toilet
- 2. New shower partitions
- 3. Northern / Western Windows upgraded & moved out to veranda edge
- 4. 62 Bed capacity
- 5. No access Ramp Western Side
- 6. Generator & potable water new AC's
- 7. Floor extended to the West edge of new toilet

7. Floor extended to the West