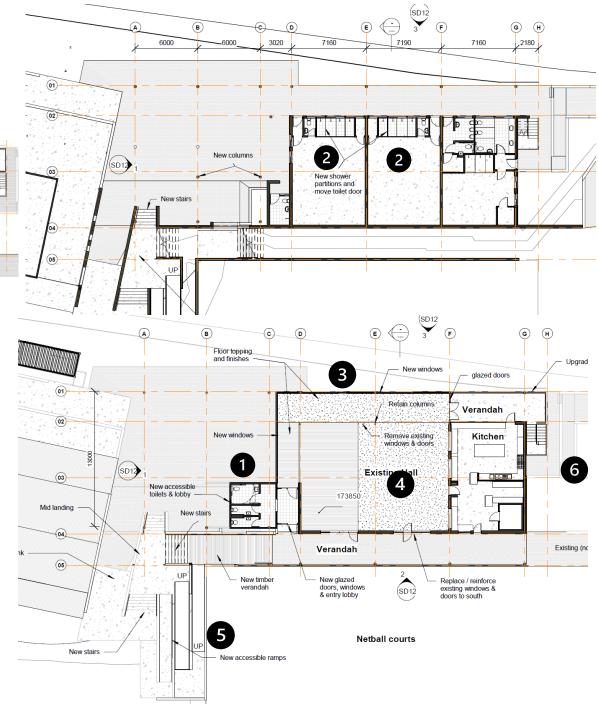

#### Option 1a

- 1. New upstairs internal toilet
- 2. New shower partitions
- 3. Northern / Western Windows upgraded & moved out to veranda edge
- 4. 50 bed Capacity
- 5. New accessibility ramp western side
- 6. Generator & potable water new AC's

#### **Option 1b**

- 1. New upstairs internal toilet
- 2. New shower partitions
- 3. Northern / Western Windows upgraded & moved out to veranda edge
- 4. 62 Bed capacity
- 5. No access Ramp Western Side
- 6. Generator & potable water new AC's
- 7. Floor extended to the West edge of new toilet

### **Option 2**

New upstairs internal toilet

New shower partitions

3. Northern / Western Windows upgraded & moved out to roof extents

4. 80 Bed Capacity

5. New accessibility ramp western side

6. Generator & potable water new AC's

7. Floor extended to the West