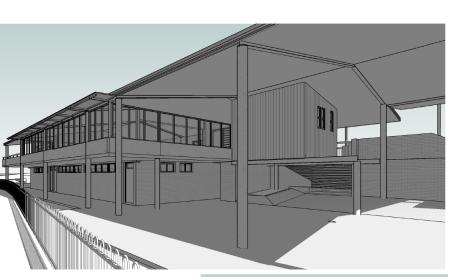

#### Recreation Centre Future Plan and Design

## Recreation **Centre Future Plan and Design**

Stage 1: approx 50 beds Stage 2: approx 80 beds