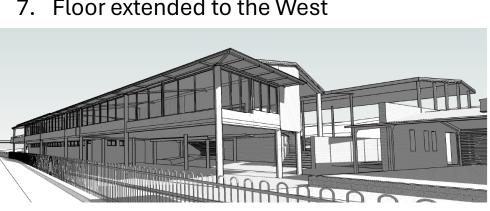

accessibility ramp western side
- 6. Generator & potable water new AC's







#### Recreation Centre Future Plan and Design





#### **Option 1b**

- 1. New upstairs internal toilet
- 2. New shower partitions
- 3. Northern / Western Windows upgraded & moved out to veranda edge
- 4. 62 Bed capacity
- 5. No access Ramp Western Side
- 6. Generator & potable water new AC's
- 7. Floor extended to the West edge of new toilet







## Recreation **Centre Future Plan and Design**

Stage 1: approx 50 beds Stage 2: approx 80 beds

### **Option 2**

New upstairs internal toilet

New shower partitions

3. Northern / Western Windows upgraded & moved out to roof extents

4. 80 Bed Capacity

5. New accessibility ramp western side

6. Generator & potable water new AC's

7. Floor extended to the West