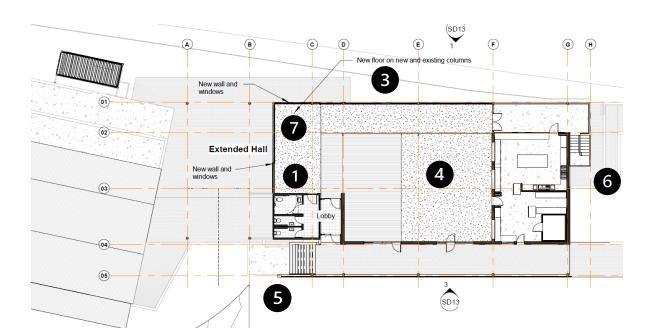

#### **Option 1b**

- 1. New upstairs internal toilet
- 2. New shower partitions
- 3. Northern / Western Windows upgraded & moved out to veranda edge
- 4. 62 Bed capacity
- 5. No access Ramp Western Side
- 6. Generator & potable water new AC's
- 7. Floor extended to the West edge of new toilet

7. Floor extended to the West