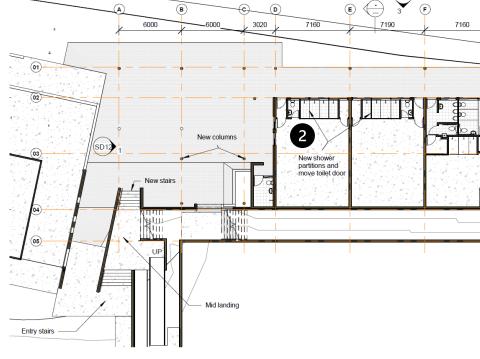

#### **Option 1b**

- 1. New upstairs internal toilet
- 2. New shower partitions
- 3. Northern / Western Windows upgraded & moved out to veranda edge
- 4. 62 Bed capacity
- 5. No access Ramp Western Side
- 6. Generator & potable water new AC's
- 7. Floor extended to the West edge of new toilet

### **Option 2**

New upstairs internal toilet

New shower partitions

3. Northern / Western Windows upgraded & moved out to roof extents

4. 80 Bed Capacity

5. New accessibility ramp western side

6. Generator & potable water new AC's