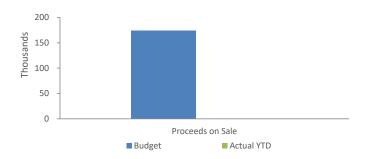

## **EXECUTIVE SUMMARY**

|                                                                                                                                                                                                                                                                                                                                           |                                                                                                                                                                                                                                                                     | Funding su                                                                                                    | ırplus / (deficit                                                                                                                                                                                                      | )                                                                             |               |                                                                                                                               |                                                                        |                             |
|-------------------------------------------------------------------------------------------------------------------------------------------------------------------------------------------------------------------------------------------------------------------------------------------------------------------------------------------|---------------------------------------------------------------------------------------------------------------------------------------------------------------------------------------------------------------------------------------------------------------------|---------------------------------------------------------------------------------------------------------------|------------------------------------------------------------------------------------------------------------------------------------------------------------------------------------------------------------------------|-------------------------------------------------------------------------------|---------------|-------------------------------------------------------------------------------------------------------------------------------|------------------------------------------------------------------------|-----------------------------|
|                                                                                                                                                                                                                                                                                                                                           |                                                                                                                                                                                                                                                                     | Adopted                                                                                                       | YTD                                                                                                                                                                                                                    | YTD                                                                           | Var. \$       |                                                                                                                               |                                                                        |                             |
|                                                                                                                                                                                                                                                                                                                                           |                                                                                                                                                                                                                                                                     | Budget                                                                                                        | Budget<br>(a)                                                                                                                                                                                                          | Actual<br>(b)                                                                 | (b)-(a)       |                                                                                                                               |                                                                        |                             |
| Opening                                                                                                                                                                                                                                                                                                                                   |                                                                                                                                                                                                                                                                     | \$0.59 M                                                                                                      | \$0.64 M                                                                                                                                                                                                               | \$0.64 M                                                                      | \$0.00 M      |                                                                                                                               |                                                                        |                             |
| Closing                                                                                                                                                                                                                                                                                                                                   |                                                                                                                                                                                                                                                                     | \$0.00 M                                                                                                      | \$0.06 M                                                                                                                                                                                                               | \$0.70 M                                                                      | \$0.64 M      |                                                                                                                               |                                                                        |                             |
| Refer to Statement of Fi                                                                                                                                                                                                                                                                                                                  | nancial Activity                                                                                                                                                                                                                                                    |                                                                                                               |                                                                                                                                                                                                                        |                                                                               |               |                                                                                                                               |                                                                        |                             |
| Cash and o                                                                                                                                                                                                                                                                                                                                | ash equiv                                                                                                                                                                                                                                                           | valents                                                                                                       |                                                                                                                                                                                                                        | Payables                                                                      |               | F                                                                                                                             | Receivables                                                            | S                           |
|                                                                                                                                                                                                                                                                                                                                           | \$2.26 M                                                                                                                                                                                                                                                            | % of total                                                                                                    |                                                                                                                                                                                                                        | \$0.48 M                                                                      | % Outstanding |                                                                                                                               | \$0.19 M                                                               | % Collected                 |
| Unrestricted Cash                                                                                                                                                                                                                                                                                                                         | \$0.48 M                                                                                                                                                                                                                                                            | 21.2%                                                                                                         | Trade Payables                                                                                                                                                                                                         | \$0.24 M                                                                      |               | Rates Receivable                                                                                                              | \$0.06 M                                                               | 97.6%                       |
| Restricted Cash                                                                                                                                                                                                                                                                                                                           | \$1.78 M                                                                                                                                                                                                                                                            | 78.8%                                                                                                         | 0 to 30 Days                                                                                                                                                                                                           |                                                                               | 58.9%         | Trade Receivable                                                                                                              | \$0.19 M                                                               | % Outstandi                 |
|                                                                                                                                                                                                                                                                                                                                           |                                                                                                                                                                                                                                                                     |                                                                                                               | Over 30 Days                                                                                                                                                                                                           |                                                                               | 41.1%<br>0%   | Over 30 Days                                                                                                                  |                                                                        | 15.9%<br>10.7%              |
| lefer to Note 2 - Cash an                                                                                                                                                                                                                                                                                                                 | d Financial Assets                                                                                                                                                                                                                                                  | 5                                                                                                             | Over 90 Days<br>Refer to Note 5 - Payable                                                                                                                                                                              | 25                                                                            | 0%            | Over 90 Days<br>Refer to Note 3 - Receival                                                                                    | hles                                                                   | 10.7%                       |
|                                                                                                                                                                                                                                                                                                                                           | a rinancial / loseta                                                                                                                                                                                                                                                | 5                                                                                                             |                                                                                                                                                                                                                        |                                                                               |               |                                                                                                                               |                                                                        |                             |
| (ey Operating Activ                                                                                                                                                                                                                                                                                                                       | ities                                                                                                                                                                                                                                                               |                                                                                                               |                                                                                                                                                                                                                        |                                                                               |               |                                                                                                                               |                                                                        |                             |
| Amount att                                                                                                                                                                                                                                                                                                                                | ributable                                                                                                                                                                                                                                                           | to operatir                                                                                                   | ng activities                                                                                                                                                                                                          |                                                                               |               |                                                                                                                               |                                                                        |                             |
| Adopted Budget                                                                                                                                                                                                                                                                                                                            | YTD<br>Budget                                                                                                                                                                                                                                                       | YTD<br>Actual                                                                                                 | Var. \$                                                                                                                                                                                                                |                                                                               |               |                                                                                                                               |                                                                        |                             |
|                                                                                                                                                                                                                                                                                                                                           | (a)                                                                                                                                                                                                                                                                 | (b)                                                                                                           | (b)-(a)                                                                                                                                                                                                                |                                                                               |               |                                                                                                                               |                                                                        |                             |
| \$1.04 M<br>Refer to Statement of Fin                                                                                                                                                                                                                                                                                                     | \$1.02 M                                                                                                                                                                                                                                                            | \$1.37 M                                                                                                      | \$0.35 M                                                                                                                                                                                                               |                                                                               |               |                                                                                                                               |                                                                        |                             |
|                                                                                                                                                                                                                                                                                                                                           | tes Reven                                                                                                                                                                                                                                                           |                                                                                                               | Operating G                                                                                                                                                                                                            | rants and C                                                                   | ontributions  | Foo                                                                                                                           | s and Char                                                             |                             |
| ۲۵ YTD Actual                                                                                                                                                                                                                                                                                                                             | \$2.21 M                                                                                                                                                                                                                                                            | % Variance                                                                                                    | YTD Actual                                                                                                                                                                                                             | \$1.24 M                                                                      | % Variance    | YTD Actual                                                                                                                    | \$0.32 M                                                               | ges<br>% Variance           |
| YTD Budget                                                                                                                                                                                                                                                                                                                                | \$2.21 M                                                                                                                                                                                                                                                            | 0.1%                                                                                                          | YTD Budget                                                                                                                                                                                                             | \$0.90 M                                                                      | 37.9%         | YTD Budget                                                                                                                    | \$0.29 M                                                               | 10.3%                       |
|                                                                                                                                                                                                                                                                                                                                           |                                                                                                                                                                                                                                                                     |                                                                                                               |                                                                                                                                                                                                                        |                                                                               |               | TTD Duuget                                                                                                                    |                                                                        |                             |
|                                                                                                                                                                                                                                                                                                                                           |                                                                                                                                                                                                                                                                     |                                                                                                               |                                                                                                                                                                                                                        | çoise în                                                                      | 37.570        | The budget                                                                                                                    | <i>v</i>                                                               |                             |
| Refer to Statement of Fir                                                                                                                                                                                                                                                                                                                 | ancial Activity                                                                                                                                                                                                                                                     |                                                                                                               | Refer to Note 12 - Opera                                                                                                                                                                                               | ·                                                                             |               | Refer to Statement of Fin                                                                                                     |                                                                        |                             |
|                                                                                                                                                                                                                                                                                                                                           |                                                                                                                                                                                                                                                                     |                                                                                                               |                                                                                                                                                                                                                        | ·                                                                             |               |                                                                                                                               |                                                                        |                             |
| Refer to Statement of Fir                                                                                                                                                                                                                                                                                                                 | ties                                                                                                                                                                                                                                                                | to investin                                                                                                   | Refer to Note 12 - Opera                                                                                                                                                                                               | ·                                                                             |               |                                                                                                                               |                                                                        |                             |
| Refer to Statement of Fir<br>Key Investing Activi                                                                                                                                                                                                                                                                                         | ties<br>tributable<br>YTD                                                                                                                                                                                                                                           | YTD                                                                                                           | Refer to Note 12 - Opera                                                                                                                                                                                               | ·                                                                             |               |                                                                                                                               |                                                                        |                             |
| Refer to Statement of Fir                                                                                                                                                                                                                                                                                                                 | ties<br>tributable<br>YTD<br>Budget                                                                                                                                                                                                                                 | YTD<br>Actual                                                                                                 | Refer to Note 12 - Opera                                                                                                                                                                                               | ·                                                                             |               |                                                                                                                               |                                                                        |                             |
| Refer to Statement of Fir<br>Key Investing Activi                                                                                                                                                                                                                                                                                         | ties<br>tributable<br>YTD                                                                                                                                                                                                                                           | YTD<br>Actual<br>(b)                                                                                          | Refer to Note 12 - Opera                                                                                                                                                                                               | ·                                                                             |               |                                                                                                                               |                                                                        |                             |
| efer to Statement of Fir<br>Key Investing Activi<br>Amount att<br>Adopted Budget<br>(\$1.08 M)                                                                                                                                                                                                                                            | ties<br>Tibutable<br>YTD<br>Budget<br>(a)<br>(\$1.04 M)                                                                                                                                                                                                             | YTD<br>Actual                                                                                                 | Refer to Note 12 - Opera<br><b>og activities</b><br>Var. \$<br>(b)-(a)                                                                                                                                                 | ·                                                                             |               |                                                                                                                               |                                                                        |                             |
| tefer to Statement of Fir<br>Key Investing Activit<br>Amount att<br>Adopted Budget<br>(\$1.08 M)<br>tefer to Statement of Fir                                                                                                                                                                                                             | ties<br>Tibutable<br>YTD<br>Budget<br>(a)<br>(\$1.04 M)                                                                                                                                                                                                             | YTD<br>Actual<br>(b)<br>(\$0.70 M)                                                                            | Refer to Note 12 - Opera<br><b>19 activities</b><br>Var. \$<br>(b)-(a)<br>\$0.33 M                                                                                                                                     | ·                                                                             | tributions    | Refer to Statement of Fin                                                                                                     |                                                                        |                             |
| Refer to Statement of Fir<br>Rey Investing Activity<br>Amount att<br>Adopted Budget<br>(\$1.08 M)<br>Refer to Statement of Fir                                                                                                                                                                                                            | ties<br>tributable<br>YTD<br>Budget<br>(a)<br>(\$1.04 M)<br>ancial Activity                                                                                                                                                                                         | YTD<br>Actual<br>(b)<br>(\$0.70 M)                                                                            | Refer to Note 12 - Opera<br><b>19 activities</b><br>Var. \$<br>(b)-(a)<br>\$0.33 M                                                                                                                                     | ating Grants and Con                                                          | tributions    | Refer to Statement of Fin                                                                                                     | ancial Activity                                                        | ts                          |
| tefer to Statement of Fin<br>(ey Investing Activity)<br>Amount att<br>Adopted Budget<br>(\$1.08 M)<br>tefer to Statement of Fin<br>Pro                                                                                                                                                                                                    | ties<br>tributable<br>YTD<br>Budget<br>(a)<br>(\$1.04 M)<br>ancial Activity<br>ceeds on \$                                                                                                                                                                          | YTD<br>Actual<br>(b)<br>(\$0.70 M)<br>sale                                                                    | refer to Note 12 - Opera<br>ag activities<br>Var. \$<br>(b)-(a)<br>\$0.33 M                                                                                                                                            | ating Grants and Con                                                          | ributions     | Refer to Statement of Fin                                                                                                     | ancial Activity                                                        | ts                          |
| Refer to Statement of Fir<br>Key Investing Activit<br>Amount att<br>Adopted Budget<br>(\$1.08 M)<br>Refer to Statement of Fir<br>Pro<br>YTD Actual                                                                                                                                                                                        | ties<br>tributable<br>YTD<br>Budget<br>(a)<br>(\$1.04 M)<br>ancial Activity<br>ceeds on s<br>\$0.04 M<br>\$0.03 M                                                                                                                                                   | YTD<br>Actual<br>(b)<br>(\$0.70 M)<br>sale<br>%                                                               | Refer to Note 12 - Opera<br>ag activities<br>Var. \$<br>(b)-(a)<br>\$0.33 M<br>Ass<br>YTD Actual                                                                                                                       | sting Grants and Con<br>Set Acquisiti<br>\$5.48 M<br>\$9.20 M                 | tributions    | Refer to Statement of Fin                                                                                                     | ancial Activity<br>Apital Gran<br>\$4.74 M<br>\$8.09 M                 | ts<br>% Received            |
| Refer to Statement of Fin<br>Key Investing Activit<br>Amount att<br>Adopted Budget<br>(\$1.08 M)<br>Refer to Statement of Fin<br>Pro<br>YTD Actual<br>Adopted Budget<br>Refer to Note 6 - Disposa                                                                                                                                         | ties<br>tributable<br>YTD<br>Budget<br>(a)<br>(\$1.04 M)<br>ancial Activity<br>ceeds on s<br>\$0.04 M<br>\$0.03 M<br>I of Assets                                                                                                                                    | YTD<br>Actual<br>(b)<br>(\$0.70 M)<br>sale<br>%                                                               | Refer to Note 12 - Opera<br>og activities<br>Var. \$<br>(b)-(a)<br>\$0.33 M<br>Asse<br>YTD Actual<br>Adopted Budget                                                                                                    | sting Grants and Con<br>Set Acquisiti<br>\$5.48 M<br>\$9.20 M                 | tributions    | Refer to Statement of Fin<br>Ca<br>YTD Actual<br>Adopted Budget                                                               | ancial Activity<br>Apital Gran<br>\$4.74 M<br>\$8.09 M                 | ts<br>% Received            |
| Refer to Statement of Fir<br>Key Investing Activit<br>Amount att<br>Adopted Budget<br>(\$1.08 M)<br>Refer to Statement of Fir<br>Pro<br>YTD Actual<br>Adopted Budget<br>Refer to Note 6 - Disposa<br>Key Financing Activ                                                                                                                  | ties<br>tributable<br>YTD<br>Budget<br>(a)<br>(\$1.04 M)<br>ancial Activity<br>ceeds on s<br>\$0.04 M<br>\$0.03 M<br>I of Assets<br>tites                                                                                                                           | YTD<br>Actual<br>(b)<br>(\$0.70 M)<br>sale<br>%<br>42.1%                                                      | Refer to Note 12 - Opera<br><b>19 activities</b><br>Var. \$<br>(b)-(a)<br>\$0.33 M<br>Asse<br>YTD Actual<br>Adopted Budget<br>Refer to Note 7 - Capital                                                                | sting Grants and Con<br>Set Acquisiti<br>\$5.48 M<br>\$9.20 M                 | tributions    | Refer to Statement of Fin<br>Ca<br>YTD Actual<br>Adopted Budget                                                               | ancial Activity<br>Apital Gran<br>\$4.74 M<br>\$8.09 M                 | ts<br>% Received            |
| Refer to Statement of Fin<br>Key Investing Activit<br>Amount att<br>Adopted Budget<br>(\$1.08 M)<br>Refer to Statement of Fin<br>Pro<br>YTD Actual<br>Adopted Budget                                                                                                                                                                      | ties<br>tributable<br>YTD<br>Budget<br>(a)<br>(\$1.04 M)<br>ancial Activity<br>Ceeds on S<br>\$0.04 M<br>\$0.03 M<br>I of Assets<br>ties<br>tributable                                                                                                              | YTD<br>Actual<br>(b)<br>(\$0.70 M)<br>sale<br>%<br>42.1%<br>to financin                                       | Refer to Note 12 - Opera<br><b>19 activities</b><br>Var. \$<br>(b)-(a)<br>\$0.33 M<br>Asse<br>YTD Actual<br>Adopted Budget<br>Refer to Note 7 - Capital                                                                | sting Grants and Con<br>Set Acquisiti<br>\$5.48 M<br>\$9.20 M                 | tributions    | Refer to Statement of Fin<br>Ca<br>YTD Actual<br>Adopted Budget                                                               | ancial Activity<br>Apital Gran<br>\$4.74 M<br>\$8.09 M                 | ts<br>% Received            |
| Refer to Statement of Fir<br>Key Investing Activit<br>Amount att<br>Adopted Budget<br>(\$1.08 M)<br>Refer to Statement of Fir<br>Pro<br>YTD Actual<br>Adopted Budget<br>Refer to Note 6 - Disposa<br>Key Financing Activ                                                                                                                  | ties<br>tributable<br>YTD<br>Budget<br>(a)<br>(\$1.04 M)<br>ancial Activity<br>ceeds on s<br>\$0.04 M<br>\$0.03 M<br>I of Assets<br>tites                                                                                                                           | YTD<br>Actual<br>(b)<br>(\$0.70 M)<br>sale<br>%<br>42.1%                                                      | Refer to Note 12 - Opera<br>og activities<br>Var. \$<br>(b)-(a)<br>\$0.33 M<br>Assoved<br>YTD Actual<br>Adopted Budget<br>Refer to Note 7 - Capital<br>og activities<br>Var. \$                                        | sting Grants and Con<br>Set Acquisiti<br>\$5.48 M<br>\$9.20 M                 | tributions    | Refer to Statement of Fin<br>Ca<br>YTD Actual<br>Adopted Budget                                                               | ancial Activity<br>Apital Gran<br>\$4.74 M<br>\$8.09 M                 | ts<br>% Received            |
| Refer to Statement of Fir<br>Key Investing Activit<br>Amount att<br>Adopted Budget<br>(\$1.08 M)<br>Refer to Statement of Fir<br>Pro<br>YTD Actual<br>Adopted Budget<br>Refer to Note 6 - Disposa<br>Key Financing Activit<br>Amount att<br>Adopted Budget                                                                                | ties<br>tributable<br>YTD<br>Budget<br>(a)<br>(\$1.04 M)<br>ancial Activity<br>ceeds on s<br>\$0.04 M<br>\$0.03 M<br>I of Assets<br>tites<br>tributable<br>YTD<br>Budget<br>(a)                                                                                     | YTD<br>Actual<br>(b)<br>(\$0.70 M)<br>sale<br>%<br>42.1%<br>to financin<br>YTD<br>Actual<br>(b)               | Refer to Note 12 - Opera<br><b>19 activities</b><br>Var. \$<br>(b)-(a)<br>\$0.33 M<br>Associated Budget<br>Refer to Note 7 - Capital<br><b>10 activities</b><br>Var. \$<br>(b)-(a)                                     | sting Grants and Con<br>Set Acquisiti<br>\$5.48 M<br>\$9.20 M                 | tributions    | Refer to Statement of Fin<br>Ca<br>YTD Actual<br>Adopted Budget                                                               | ancial Activity<br>Apital Gran<br>\$4.74 M<br>\$8.09 M                 | ts<br>% Received            |
| Refer to Statement of Fir<br>Key Investing Activit<br>Amount att<br>Adopted Budget<br>(\$1.08 M)<br>Refer to Statement of Fir<br>Pro<br>YTD Actual<br>Adopted Budget<br>Refer to Note 6 - Disposa<br>Key Financing Activit<br>Amount att<br>Adopted Budget<br>(\$0.55 M)                                                                  | ties<br>tributable<br>YTD<br>Budget<br>(a)<br>(\$1.04 M)<br>ancial Activity<br>ceeds on s<br>\$0.04 M<br>\$0.03 M<br>I of Assets<br>tites<br>tites<br>tites<br>tites<br>(a)<br>(\$0.56 M)                                                                           | YTD<br>Actual<br>(b)<br>(\$0.70 M)<br>sale<br>%<br>42.1%<br>to financin<br>YTD<br>Actual                      | Refer to Note 12 - Opera<br>og activities<br>Var. \$<br>(b)-(a)<br>\$0.33 M<br>Assoved<br>YTD Actual<br>Adopted Budget<br>Refer to Note 7 - Capital<br>og activities<br>Var. \$                                        | sting Grants and Con<br>Set Acquisiti<br>\$5.48 M<br>\$9.20 M                 | tributions    | Refer to Statement of Fin<br>Ca<br>YTD Actual<br>Adopted Budget                                                               | ancial Activity<br>Apital Gran<br>\$4.74 M<br>\$8.09 M                 | ts<br>% Received            |
| Refer to Statement of Fir<br>Key Investing Activity<br>Amount att<br>Adopted Budget<br>(\$1.08 M)<br>Refer to Statement of Fir<br>Pro<br>YTD Actual<br>Adopted Budget<br>Refer to Note 6 - Disposa<br>Key Financing Activ<br>Amount att<br>Adopted Budget<br>(\$0.55 M)<br>Refer to Statement of Fir                                      | ties<br>tributable<br>YTD<br>Budget<br>(a)<br>(\$1.04 M)<br>ancial Activity<br>Ceeds on S<br>\$0.04 M<br>\$0.03 M<br>I of Assets<br>tiles<br>tributable<br>YTD<br>Budget<br>(a)<br>(\$0.56 M)<br>ancial Activity                                                    | YTD<br>Actual<br>(b)<br>(\$0.70 M)<br>sale<br>%<br>42.1%<br>to financin<br>YTD<br>Actual<br>(b)<br>(\$0.60 M) | Refer to Note 12 - Opera<br><b>19 activities</b><br>Var. \$<br>(b)-(a)<br>\$0.33 M<br>Associated Budget<br>Refer to Note 7 - Capital<br><b>10 activities</b><br>Var. \$<br>(b)-(a)                                     | sting Grants and Com<br>Set Acquisiti<br>\$5.48 M<br>\$9.20 M<br>Acquisitions | tributions    | Refer to Statement of Fin<br>Ca<br>YTD Actual<br>Adopted Budget<br>Refer to Note 7 - Capital                                  | ancial Activity<br>apital Gran<br>\$4.74 M<br>\$8.09 M<br>Acquisitions | ts<br>% Received<br>(41.4%) |
| Refer to Statement of Fir<br>Key Investing Activity<br>Amount att<br>Adopted Budget<br>(\$1.08 M)<br>Refer to Statement of Fir<br>Pro<br>YTD Actual<br>Adopted Budget<br>Refer to Note 6 - Disposa<br>Key Financing Activ<br>Amount att<br>Adopted Budget<br>(\$0.55 M)<br>Refer to Statement of Fir                                      | ties<br>tributable<br>YTD<br>Budget<br>(a)<br>(\$1.04 M)<br>ancial Activity<br>Ceeds on s<br>\$0.04 M<br>\$0.03 M<br>I of Assets<br>ties<br>tributable<br>YTD<br>Budget<br>(a)<br>(\$0.56 M)<br>ancial Activity<br>Borrowing                                        | YTD<br>Actual<br>(b)<br>(\$0.70 M)<br>sale<br>%<br>42.1%<br>to financin<br>YTD<br>Actual<br>(b)<br>(\$0.60 M) | Refer to Note 12 - Opera<br>og activities<br>Var. \$<br>(b)-(a)<br>\$0.33 M<br>Actual<br>Adopted Budget<br>Refer to Note 7 - Capital<br>Og activities<br>Var. \$<br>(b)-(a)<br>(\$0.04 M)                              | sting Grants and Con<br>Set Acquisiti<br>\$5.48 M<br>\$9.20 M<br>Acquisitions | tributions    | Refer to Statement of Fin<br>Ca<br>YTD Actual<br>Adopted Budget<br>Refer to Note 7 - Capital                                  | ancial Activity<br>apital Gran<br>\$4.74 M<br>\$8.09 M<br>Acquisitions | ts<br>% Received<br>(41.4%) |
| Refer to Statement of Fir<br>(ey Investing Activity)<br>Amount att<br>Adopted Budget<br>(\$1.08 M)<br>Refer to Statement of Fir<br>Pro<br>YTD Actual<br>Adopted Budget<br>Refer to Note 6 - Disposa<br>(ey Financing Activity)<br>Amount att<br>Adopted Budget<br>(\$0.55 M)<br>Refer to Statement of Fir<br>E<br>Principal<br>repayments | ties<br>tributable<br>YTD<br>Budget<br>(a)<br>(\$1.04 M)<br>ancial Activity<br>Ceeds on S<br>\$0.04 M<br>\$0.03 M<br>I of Assets<br>tites<br>tites<br>tites<br>tites<br>Solutable<br>YTD<br>Budget<br>(a)<br>(\$0.56 M)<br>ancial Activity<br>Sorrowing<br>\$0.06 M | YTD<br>Actual<br>(b)<br>(\$0.70 M)<br>sale<br>%<br>42.1%<br>to financin<br>YTD<br>Actual<br>(b)<br>(\$0.60 M) | Refer to Note 12 - Opera<br>g activities<br>Var. \$<br>(b)-(a)<br>\$0.33 M<br>Ass<br>YTD Actual<br>Adopted Budget<br>Refer to Note 7 - Capital<br>g activities<br>Var. \$<br>(b)-(a)<br>(\$0.04 M)<br>Reserves balance | set Acquisiti<br>\$5.48 M<br>\$9.20 M<br>Acquisitions<br>Reserves<br>\$1.10 M | tributions    | Refer to Statement of Fin<br>Ca<br>YTD Actual<br>Adopted Budget<br>Refer to Note 7 - Capital J<br>Refer to Note 7 - Capital J | ancial Activity<br>apital Gran<br>\$4.74 M<br>\$8.09 M<br>Acquisitions | ts<br>% Received<br>(41.4%) |
| Refer to Statement of Fir<br>Key Investing Activi<br>Amount att<br>Adopted Budget<br>(\$1.08 M)<br>Refer to Statement of Fir<br>Pro<br>YTD Actual<br>Adopted Budget<br>Refer to Note 6 - Disposa<br>Key Financing Activi<br>Amount att<br>Adopted Budget<br>(\$0.55 M)<br>Refer to Statement of Fir<br>E<br>Principal                     | ties<br>tributable<br>YTD<br>Budget<br>(a)<br>(\$1.04 M)<br>ancial Activity<br>Ceeds on s<br>\$0.04 M<br>\$0.03 M<br>I of Assets<br>ties<br>tributable<br>YTD<br>Budget<br>(a)<br>(\$0.56 M)<br>ancial Activity<br>Borrowing                                        | YTD<br>Actual<br>(b)<br>(\$0.70 M)<br>sale<br>%<br>42.1%<br>to financin<br>YTD<br>Actual<br>(b)<br>(\$0.60 M) | Refer to Note 12 - Opera<br>og activities<br>Var. \$<br>(b)-(a)<br>\$0.33 M<br>Actual<br>Adopted Budget<br>Refer to Note 7 - Capital<br>Og activities<br>Var. \$<br>(b)-(a)<br>(\$0.04 M)                              | sting Grants and Con<br>Set Acquisiti<br>\$5.48 M<br>\$9.20 M<br>Acquisitions | tributions    | Refer to Statement of Fin<br>Ca<br>YTD Actual<br>Adopted Budget<br>Refer to Note 7 - Capital J<br>Refer to Note 7 - Capital J | ancial Activity<br>apital Gran<br>\$4.74 M<br>\$8.09 M<br>Acquisitions | ts<br>% Received<br>(41.4%) |