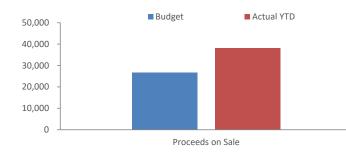

## **EXECUTIVE SUMMARY**

|                                                                                                                                                                                                                                                                                                                                           |                                                                                                                                                                                                                                                                     | Funding su                                                                                                    | ırplus / (deficit                                                                                                                                                                                                      | )                                                                             |               |                                                                                                                               |                                                                        |                             |
|-------------------------------------------------------------------------------------------------------------------------------------------------------------------------------------------------------------------------------------------------------------------------------------------------------------------------------------------|---------------------------------------------------------------------------------------------------------------------------------------------------------------------------------------------------------------------------------------------------------------------|---------------------------------------------------------------------------------------------------------------|------------------------------------------------------------------------------------------------------------------------------------------------------------------------------------------------------------------------|-------------------------------------------------------------------------------|---------------|-------------------------------------------------------------------------------------------------------------------------------|------------------------------------------------------------------------|-----------------------------|
|                                                                                                                                                                                                                                                                                                                                           |                                                                                                                                                                                                                                                                     | Adopted                                                                                                       | YTD                                                                                                                                                                                                                    | YTD                                                                           | Var. \$       |                                                                                                                               |                                                                        |                             |
|                                                                                                                                                                                                                                                                                                                                           |                                                                                                                                                                                                                                                                     | Budget                                                                                                        | Budget<br>(a)                                                                                                                                                                                                          | Actual<br>(b)                                                                 | (b)-(a)       |                                                                                                                               |                                                                        |                             |
| Opening                                                                                                                                                                                                                                                                                                                                   |                                                                                                                                                                                                                                                                     | \$0.59 M                                                                                                      | \$0.64 M                                                                                                                                                                                                               | \$0.64 M                                                                      | \$0.00 M      |                                                                                                                               |                                                                        |                             |
| Closing                                                                                                                                                                                                                                                                                                                                   |                                                                                                                                                                                                                                                                     | \$0.00 M                                                                                                      | \$0.06 M                                                                                                                                                                                                               | \$0.70 M                                                                      | \$0.64 M      |                                                                                                                               |                                                                        |                             |
| Refer to Statement of Fi                                                                                                                                                                                                                                                                                                                  | nancial Activity                                                                                                                                                                                                                                                    |                                                                                                               |                                                                                                                                                                                                                        |                                                                               |               |                                                                                                                               |                                                                        |                             |
| Cash and o                                                                                                                                                                                                                                                                                                                                | ash equiv                                                                                                                                                                                                                                                           | valents                                                                                                       |                                                                                                                                                                                                                        | Payables                                                                      |               | F                                                                                                                             | Receivables                                                            | S                           |
|                                                                                                                                                                                                                                                                                                                                           | \$2.26 M                                                                                                                                                                                                                                                            | % of total                                                                                                    |                                                                                                                                                                                                                        | \$0.48 M                                                                      | % Outstanding |                                                                                                                               | \$0.19 M                                                               | % Collected                 |
| Unrestricted Cash                                                                                                                                                                                                                                                                                                                         | \$0.48 M                                                                                                                                                                                                                                                            | 21.2%                                                                                                         | Trade Payables                                                                                                                                                                                                         | \$0.24 M                                                                      |               | Rates Receivable                                                                                                              | \$0.06 M                                                               | 97.6%                       |
| Restricted Cash                                                                                                                                                                                                                                                                                                                           | \$1.78 M                                                                                                                                                                                                                                                            | 78.8%                                                                                                         | 0 to 30 Days                                                                                                                                                                                                           |                                                                               | 58.9%         | Trade Receivable                                                                                                              | \$0.19 M                                                               | % Outstandi                 |
|                                                                                                                                                                                                                                                                                                                                           |                                                                                                                                                                                                                                                                     |                                                                                                               | Over 30 Days                                                                                                                                                                                                           |                                                                               | 41.1%<br>0%   | Over 30 Days                                                                                                                  |                                                                        | 15.9%<br>10.7%              |
| lefer to Note 2 - Cash an                                                                                                                                                                                                                                                                                                                 | d Financial Assets                                                                                                                                                                                                                                                  | 5                                                                                                             | Over 90 Days<br>Refer to Note 5 - Payable                                                                                                                                                                              | 25                                                                            | 0%            | Over 90 Days<br>Refer to Note 3 - Receival                                                                                    | hles                                                                   | 10.7%                       |
|                                                                                                                                                                                                                                                                                                                                           | a rinancial / loseta                                                                                                                                                                                                                                                | 5                                                                                                             |                                                                                                                                                                                                                        |                                                                               |               |                                                                                                                               |                                                                        |                             |
| (ey Operating Activ                                                                                                                                                                                                                                                                                                                       | ities                                                                                                                                                                                                                                                               |                                                                                                               |                                                                                                                                                                                                                        |                                                                               |               |                                                                                                                               |                                                                        |                             |
| Amount att                                                                                                                                                                                                                                                                                                                                | ributable                                                                                                                                                                                                                                                           | to operatir                                                                                                   | ng activities                                                                                                                                                                                                          |                                                                               |               |                                                                                                                               |                                                                        |                             |
| Adopted Budget                                                                                                                                                                                                                                                                                                                            | YTD<br>Budget                                                                                                                                                                                                                                                       | YTD<br>Actual                                                                                                 | Var. \$                                                                                                                                                                                                                |                                                                               |               |                                                                                                                               |                                                                        |                             |
|                                                                                                                                                                                                                                                                                                                                           | (a)                                                                                                                                                                                                                                                                 | (b)                                                                                                           | (b)-(a)                                                                                                                                                                                                                |                                                                               |               |                                                                                                                               |                                                                        |                             |
| \$1.04 M<br>Refer to Statement of Fin                                                                                                                                                                                                                                                                                                     | \$1.02 M                                                                                                                                                                                                                                                            | \$1.37 M                                                                                                      | \$0.35 M                                                                                                                                                                                                               |                                                                               |               |                                                                                                                               |                                                                        |                             |
|                                                                                                                                                                                                                                                                                                                                           | tes Reven                                                                                                                                                                                                                                                           |                                                                                                               | Operating G                                                                                                                                                                                                            | rants and C                                                                   | ontributions  | Foo                                                                                                                           | s and Char                                                             |                             |
| ۲۵ YTD Actual                                                                                                                                                                                                                                                                                                                             | \$2.21 M                                                                                                                                                                                                                                                            | % Variance                                                                                                    | YTD Actual                                                                                                                                                                                                             | \$1.24 M                                                                      | % Variance    | YTD Actual                                                                                                                    | \$0.32 M                                                               | ges<br>% Variance           |
| YTD Budget                                                                                                                                                                                                                                                                                                                                | \$2.21 M                                                                                                                                                                                                                                                            | 0.1%                                                                                                          | YTD Budget                                                                                                                                                                                                             | \$0.90 M                                                                      | 37.9%         | YTD Budget                                                                                                                    | \$0.29 M                                                               | 10.3%                       |
|                                                                                                                                                                                                                                                                                                                                           |                                                                                                                                                                                                                                                                     |                                                                                                               |                                                                                                                                                                                                                        |                                                                               |               | TTD Duuget                                                                                                                    |                                                                        |                             |
|                                                                                                                                                                                                                                                                                                                                           |                                                                                                                                                                                                                                                                     |                                                                                                               |                                                                                                                                                                                                                        | çoise în                                                                      | 37.570        | The budget                                                                                                                    | <i>v</i>                                                               |                             |
| Refer to Statement of Fir                                                                                                                                                                                                                                                                                                                 | ancial Activity                                                                                                                                                                                                                                                     |                                                                                                               | Refer to Note 12 - Opera                                                                                                                                                                                               | ·                                                                             |               | Refer to Statement of Fin                                                                                                     |                                                                        |                             |
|                                                                                                                                                                                                                                                                                                                                           |                                                                                                                                                                                                                                                                     |                                                                                                               |                                                                                                                                                                                                                        | ·                                                                             |               |                                                                                                                               |                                                                        |                             |
| Refer to Statement of Fir                                                                                                                                                                                                                                                                                                                 | ties                                                                                                                                                                                                                                                                | to investin                                                                                                   | Refer to Note 12 - Opera                                                                                                                                                                                               | ·                                                                             |               |                                                                                                                               |                                                                        |                             |
| Refer to Statement of Fir<br>Key Investing Activi                                                                                                                                                                                                                                                                                         | ties<br>tributable<br>YTD                                                                                                                                                                                                                                           | YTD                                                                                                           | Refer to Note 12 - Opera                                                                                                                                                                                               | ·                                                                             |               |                                                                                                                               |                                                                        |                             |
| Refer to Statement of Fir                                                                                                                                                                                                                                                                                                                 | ties<br>tributable<br>YTD<br>Budget                                                                                                                                                                                                                                 | YTD<br>Actual                                                                                                 | Refer to Note 12 - Opera                                                                                                                                                                                               | ·                                                                             |               |                                                                                                                               |                                                                        |                             |
| Refer to Statement of Fir<br>Key Investing Activi                                                                                                                                                                                                                                                                                         | ties<br>tributable<br>YTD                                                                                                                                                                                                                                           | YTD<br>Actual<br>(b)                                                                                          | Refer to Note 12 - Opera                                                                                                                                                                                               | ·                                                                             |               |                                                                                                                               |                                                                        |                             |
| efer to Statement of Fir<br>Key Investing Activi<br>Amount att<br>Adopted Budget<br>(\$1.08 M)                                                                                                                                                                                                                                            | ties<br>Tibutable<br>YTD<br>Budget<br>(a)<br>(\$1.04 M)                                                                                                                                                                                                             | YTD<br>Actual                                                                                                 | Refer to Note 12 - Opera<br><b>og activities</b><br>Var. \$<br>(b)-(a)                                                                                                                                                 | ·                                                                             |               |                                                                                                                               |                                                                        |                             |
| tefer to Statement of Fir<br>Key Investing Activit<br>Amount att<br>Adopted Budget<br>(\$1.08 M)<br>tefer to Statement of Fir                                                                                                                                                                                                             | ties<br>Tibutable<br>YTD<br>Budget<br>(a)<br>(\$1.04 M)                                                                                                                                                                                                             | YTD<br>Actual<br>(b)<br>(\$0.70 M)                                                                            | Refer to Note 12 - Opera<br><b>19 activities</b><br>Var. \$<br>(b)-(a)<br>\$0.33 M                                                                                                                                     | ·                                                                             | tributions    | Refer to Statement of Fin                                                                                                     |                                                                        |                             |
| Refer to Statement of Fir<br>Rey Investing Activity<br>Amount att<br>Adopted Budget<br>(\$1.08 M)<br>Refer to Statement of Fir                                                                                                                                                                                                            | ties<br>tributable<br>YTD<br>Budget<br>(a)<br>(\$1.04 M)<br>ancial Activity                                                                                                                                                                                         | YTD<br>Actual<br>(b)<br>(\$0.70 M)                                                                            | Refer to Note 12 - Opera<br><b>19 activities</b><br>Var. \$<br>(b)-(a)<br>\$0.33 M                                                                                                                                     | ating Grants and Con                                                          | tributions    | Refer to Statement of Fin                                                                                                     | ancial Activity                                                        | ts                          |
| tefer to Statement of Fin<br>(ey Investing Activity)<br>Amount att<br>Adopted Budget<br>(\$1.08 M)<br>tefer to Statement of Fin<br>Pro                                                                                                                                                                                                    | ties<br>tributable<br>YTD<br>Budget<br>(a)<br>(\$1.04 M)<br>ancial Activity<br>ceeds on \$                                                                                                                                                                          | YTD<br>Actual<br>(b)<br>(\$0.70 M)<br>sale                                                                    | refer to Note 12 - Opera<br>ag activities<br>Var. \$<br>(b)-(a)<br>\$0.33 M                                                                                                                                            | ating Grants and Con                                                          | ributions     | Refer to Statement of Fin                                                                                                     | ancial Activity                                                        | ts                          |
| Refer to Statement of Fir<br>Key Investing Activit<br>Amount att<br>Adopted Budget<br>(\$1.08 M)<br>Refer to Statement of Fir<br>Pro<br>YTD Actual                                                                                                                                                                                        | ties<br>tributable<br>YTD<br>Budget<br>(a)<br>(\$1.04 M)<br>ancial Activity<br>ceeds on s<br>\$0.04 M<br>\$0.03 M                                                                                                                                                   | YTD<br>Actual<br>(b)<br>(\$0.70 M)<br>sale<br>%                                                               | Refer to Note 12 - Opera<br>ag activities<br>Var. \$<br>(b)-(a)<br>\$0.33 M<br>Ass<br>YTD Actual                                                                                                                       | sting Grants and Con<br>Set Acquisiti<br>\$5.48 M<br>\$9.20 M                 | tributions    | Refer to Statement of Fin                                                                                                     | ancial Activity<br>Apital Gran<br>\$4.74 M<br>\$8.09 M                 | ts<br>% Received            |
| Refer to Statement of Fin<br>Key Investing Activit<br>Amount att<br>Adopted Budget<br>(\$1.08 M)<br>Refer to Statement of Fin<br>Pro<br>YTD Actual<br>Adopted Budget<br>Refer to Note 6 - Disposa                                                                                                                                         | ties<br>tributable<br>YTD<br>Budget<br>(a)<br>(\$1.04 M)<br>ancial Activity<br>ceeds on s<br>\$0.04 M<br>\$0.03 M<br>I of Assets                                                                                                                                    | YTD<br>Actual<br>(b)<br>(\$0.70 M)<br>sale<br>%                                                               | Refer to Note 12 - Opera<br>og activities<br>Var. \$<br>(b)-(a)<br>\$0.33 M<br>Asse<br>YTD Actual<br>Adopted Budget                                                                                                    | sting Grants and Con<br>Set Acquisiti<br>\$5.48 M<br>\$9.20 M                 | tributions    | Refer to Statement of Fin<br>Ca<br>YTD Actual<br>Adopted Budget                                                               | ancial Activity<br>Apital Gran<br>\$4.74 M<br>\$8.09 M                 | ts<br>% Received            |
| Refer to Statement of Fir<br>Key Investing Activit<br>Amount att<br>Adopted Budget<br>(\$1.08 M)<br>Refer to Statement of Fir<br>Pro<br>YTD Actual<br>Adopted Budget<br>Refer to Note 6 - Disposa<br>Key Financing Activ                                                                                                                  | ties<br>tributable<br>YTD<br>Budget<br>(a)<br>(\$1.04 M)<br>ancial Activity<br>ceeds on s<br>\$0.04 M<br>\$0.03 M<br>I of Assets<br>tites                                                                                                                           | YTD<br>Actual<br>(b)<br>(\$0.70 M)<br>sale<br>%<br>42.1%                                                      | Refer to Note 12 - Opera<br><b>19 activities</b><br>Var. \$<br>(b)-(a)<br>\$0.33 M<br>Asse<br>YTD Actual<br>Adopted Budget<br>Refer to Note 7 - Capital                                                                | sting Grants and Con<br>Set Acquisiti<br>\$5.48 M<br>\$9.20 M                 | tributions    | Refer to Statement of Fin<br>Ca<br>YTD Actual<br>Adopted Budget                                                               | ancial Activity<br>Apital Gran<br>\$4.74 M<br>\$8.09 M                 | ts<br>% Received            |
| Refer to Statement of Fin<br>Key Investing Activit<br>Amount att<br>Adopted Budget<br>(\$1.08 M)<br>Refer to Statement of Fin<br>Pro<br>YTD Actual<br>Adopted Budget                                                                                                                                                                      | ties<br>tributable<br>YTD<br>Budget<br>(a)<br>(\$1.04 M)<br>ancial Activity<br>Ceeds on S<br>\$0.04 M<br>\$0.03 M<br>I of Assets<br>ties<br>tributable                                                                                                              | YTD<br>Actual<br>(b)<br>(\$0.70 M)<br>sale<br>%<br>42.1%<br>to financin                                       | Refer to Note 12 - Opera<br><b>19 activities</b><br>Var. \$<br>(b)-(a)<br>\$0.33 M<br>Asse<br>YTD Actual<br>Adopted Budget<br>Refer to Note 7 - Capital                                                                | sting Grants and Con<br>Set Acquisiti<br>\$5.48 M<br>\$9.20 M                 | tributions    | Refer to Statement of Fin<br>Ca<br>YTD Actual<br>Adopted Budget                                                               | ancial Activity<br>Apital Gran<br>\$4.74 M<br>\$8.09 M                 | ts<br>% Received            |
| Refer to Statement of Fir<br>Key Investing Activit<br>Amount att<br>Adopted Budget<br>(\$1.08 M)<br>Refer to Statement of Fir<br>Pro<br>YTD Actual<br>Adopted Budget<br>Refer to Note 6 - Disposa<br>Key Financing Activ                                                                                                                  | ties<br>tributable<br>YTD<br>Budget<br>(a)<br>(\$1.04 M)<br>ancial Activity<br>ceeds on s<br>\$0.04 M<br>\$0.03 M<br>I of Assets<br>tites                                                                                                                           | YTD<br>Actual<br>(b)<br>(\$0.70 M)<br>sale<br>%<br>42.1%                                                      | Refer to Note 12 - Opera<br>og activities<br>Var. \$<br>(b)-(a)<br>\$0.33 M<br>Assoved<br>YTD Actual<br>Adopted Budget<br>Refer to Note 7 - Capital<br>og activities<br>Var. \$                                        | sting Grants and Con<br>Set Acquisiti<br>\$5.48 M<br>\$9.20 M                 | tributions    | Refer to Statement of Fin<br>Ca<br>YTD Actual<br>Adopted Budget                                                               | ancial Activity<br>Apital Gran<br>\$4.74 M<br>\$8.09 M                 | ts<br>% Received            |
| Refer to Statement of Fir<br>Key Investing Activit<br>Amount att<br>Adopted Budget<br>(\$1.08 M)<br>Refer to Statement of Fir<br>Pro<br>YTD Actual<br>Adopted Budget<br>Refer to Note 6 - Disposa<br>Key Financing Activit<br>Amount att<br>Adopted Budget                                                                                | ties<br>tributable<br>YTD<br>Budget<br>(a)<br>(\$1.04 M)<br>ancial Activity<br>ceeds on s<br>\$0.04 M<br>\$0.03 M<br>I of Assets<br>tites<br>tributable<br>YTD<br>Budget<br>(a)                                                                                     | YTD<br>Actual<br>(b)<br>(\$0.70 M)<br>sale<br>%<br>42.1%<br>to financin<br>YTD<br>Actual<br>(b)               | Refer to Note 12 - Opera<br><b>19 activities</b><br>Var. \$<br>(b)-(a)<br>\$0.33 M<br>Associated Budget<br>Refer to Note 7 - Capital<br><b>10 activities</b><br>Var. \$<br>(b)-(a)                                     | sting Grants and Con<br>Set Acquisiti<br>\$5.48 M<br>\$9.20 M                 | tributions    | Refer to Statement of Fin<br>Ca<br>YTD Actual<br>Adopted Budget                                                               | ancial Activity<br>Apital Gran<br>\$4.74 M<br>\$8.09 M                 | ts<br>% Received            |
| Refer to Statement of Fir<br>Key Investing Activit<br>Amount att<br>Adopted Budget<br>(\$1.08 M)<br>Refer to Statement of Fir<br>Pro<br>YTD Actual<br>Adopted Budget<br>Refer to Note 6 - Disposa<br>Key Financing Activit<br>Amount att<br>Adopted Budget<br>(\$0.55 M)                                                                  | ties<br>tributable<br>YTD<br>Budget<br>(a)<br>(\$1.04 M)<br>ancial Activity<br>ceeds on s<br>\$0.04 M<br>\$0.03 M<br>I of Assets<br>tites<br>tites<br>tites<br>tites<br>(a)<br>(\$0.56 M)                                                                           | YTD<br>Actual<br>(b)<br>(\$0.70 M)<br>sale<br>%<br>42.1%<br>to financin<br>YTD<br>Actual                      | Refer to Note 12 - Opera<br>og activities<br>Var. \$<br>(b)-(a)<br>\$0.33 M<br>Assoved<br>YTD Actual<br>Adopted Budget<br>Refer to Note 7 - Capital<br>og activities<br>Var. \$                                        | sting Grants and Con<br>Set Acquisiti<br>\$5.48 M<br>\$9.20 M                 | tributions    | Refer to Statement of Fin<br>Ca<br>YTD Actual<br>Adopted Budget                                                               | ancial Activity<br>Apital Gran<br>\$4.74 M<br>\$8.09 M                 | ts<br>% Received            |
| Refer to Statement of Fir<br>Key Investing Activity<br>Amount att<br>Adopted Budget<br>(\$1.08 M)<br>Refer to Statement of Fir<br>Pro<br>YTD Actual<br>Adopted Budget<br>Refer to Note 6 - Disposa<br>Key Financing Activ<br>Amount att<br>Adopted Budget<br>(\$0.55 M)<br>Refer to Statement of Fir                                      | ties<br>tributable<br>YTD<br>Budget<br>(a)<br>(\$1.04 M)<br>ancial Activity<br>Ceeds on S<br>\$0.04 M<br>\$0.03 M<br>I of Assets<br>tiles<br>tributable<br>YTD<br>Budget<br>(a)<br>(\$0.56 M)<br>ancial Activity                                                    | YTD<br>Actual<br>(b)<br>(\$0.70 M)<br>sale<br>%<br>42.1%<br>to financin<br>YTD<br>Actual<br>(b)<br>(\$0.60 M) | Refer to Note 12 - Opera<br><b>19 activities</b><br>Var. \$<br>(b)-(a)<br>\$0.33 M<br>Associated Budget<br>Refer to Note 7 - Capital<br><b>10 activities</b><br>Var. \$<br>(b)-(a)                                     | sting Grants and Com<br>Set Acquisiti<br>\$5.48 M<br>\$9.20 M<br>Acquisitions | tributions    | Refer to Statement of Fin<br>Ca<br>YTD Actual<br>Adopted Budget<br>Refer to Note 7 - Capital                                  | ancial Activity<br>apital Gran<br>\$4.74 M<br>\$8.09 M<br>Acquisitions | ts<br>% Received<br>(41.4%) |
| Refer to Statement of Fir<br>Key Investing Activity<br>Amount att<br>Adopted Budget<br>(\$1.08 M)<br>Refer to Statement of Fir<br>Pro<br>YTD Actual<br>Adopted Budget<br>Refer to Note 6 - Disposa<br>Key Financing Activ<br>Amount att<br>Adopted Budget<br>(\$0.55 M)<br>Refer to Statement of Fir                                      | ties<br>tributable<br>YTD<br>Budget<br>(a)<br>(\$1.04 M)<br>ancial Activity<br>Ceeds on s<br>\$0.04 M<br>\$0.03 M<br>I of Assets<br>ties<br>tributable<br>YTD<br>Budget<br>(a)<br>(\$0.56 M)<br>ancial Activity<br>Borrowing                                        | YTD<br>Actual<br>(b)<br>(\$0.70 M)<br>sale<br>%<br>42.1%<br>to financin<br>YTD<br>Actual<br>(b)<br>(\$0.60 M) | Refer to Note 12 - Opera<br>og activities<br>Var. \$<br>(b)-(a)<br>\$0.33 M<br>Actual<br>Adopted Budget<br>Refer to Note 7 - Capital<br>Og activities<br>Var. \$<br>(b)-(a)<br>(\$0.04 M)                              | sting Grants and Con<br>Set Acquisiti<br>\$5.48 M<br>\$9.20 M<br>Acquisitions | tributions    | Refer to Statement of Fin<br>Ca<br>YTD Actual<br>Adopted Budget<br>Refer to Note 7 - Capital                                  | ancial Activity<br>apital Gran<br>\$4.74 M<br>\$8.09 M<br>Acquisitions | ts<br>% Received<br>(41.4%) |
| Refer to Statement of Fir<br>(ey Investing Activity)<br>Amount att<br>Adopted Budget<br>(\$1.08 M)<br>Refer to Statement of Fir<br>Pro<br>YTD Actual<br>Adopted Budget<br>Refer to Note 6 - Disposa<br>(ey Financing Activity)<br>Amount att<br>Adopted Budget<br>(\$0.55 M)<br>Refer to Statement of Fir<br>E<br>Principal<br>repayments | ties<br>tributable<br>YTD<br>Budget<br>(a)<br>(\$1.04 M)<br>ancial Activity<br>Ceeds on S<br>\$0.04 M<br>\$0.03 M<br>I of Assets<br>tites<br>tites<br>tites<br>tites<br>Solutable<br>YTD<br>Budget<br>(a)<br>(\$0.56 M)<br>ancial Activity<br>Sorrowing<br>\$0.06 M | YTD<br>Actual<br>(b)<br>(\$0.70 M)<br>sale<br>%<br>42.1%<br>to financin<br>YTD<br>Actual<br>(b)<br>(\$0.60 M) | Refer to Note 12 - Opera<br>g activities<br>Var. \$<br>(b)-(a)<br>\$0.33 M<br>Ass<br>YTD Actual<br>Adopted Budget<br>Refer to Note 7 - Capital<br>g activities<br>Var. \$<br>(b)-(a)<br>(\$0.04 M)<br>Reserves balance | set Acquisiti<br>\$5.48 M<br>\$9.20 M<br>Acquisitions<br>Reserves<br>\$1.10 M | tributions    | Refer to Statement of Fin<br>Ca<br>YTD Actual<br>Adopted Budget<br>Refer to Note 7 - Capital J<br>Refer to Note 7 - Capital J | ancial Activity<br>apital Gran<br>\$4.74 M<br>\$8.09 M<br>Acquisitions | ts<br>% Received<br>(41.4%) |
| Refer to Statement of Fir<br>Key Investing Activi<br>Amount att<br>Adopted Budget<br>(\$1.08 M)<br>Refer to Statement of Fir<br>Pro<br>YTD Actual<br>Adopted Budget<br>Refer to Note 6 - Disposa<br>Key Financing Activi<br>Amount att<br>Adopted Budget<br>(\$0.55 M)<br>Refer to Statement of Fir<br>E<br>Principal                     | ties<br>tributable<br>YTD<br>Budget<br>(a)<br>(\$1.04 M)<br>ancial Activity<br>Ceeds on s<br>\$0.04 M<br>\$0.03 M<br>I of Assets<br>ties<br>tributable<br>YTD<br>Budget<br>(a)<br>(\$0.56 M)<br>ancial Activity<br>Borrowing                                        | YTD<br>Actual<br>(b)<br>(\$0.70 M)<br>sale<br>%<br>42.1%<br>to financin<br>YTD<br>Actual<br>(b)<br>(\$0.60 M) | Refer to Note 12 - Opera<br>og activities<br>Var. \$<br>(b)-(a)<br>\$0.33 M<br>Actual<br>Adopted Budget<br>Refer to Note 7 - Capital<br>Og activities<br>Var. \$<br>(b)-(a)<br>(\$0.04 M)                              | sting Grants and Con<br>Set Acquisiti<br>\$5.48 M<br>\$9.20 M<br>Acquisitions | tributions    | Refer to Statement of Fin<br>Ca<br>YTD Actual<br>Adopted Budget<br>Refer to Note 7 - Capital J<br>Refer to Note 7 - Capital J | ancial Activity<br>apital Gran<br>\$4.74 M<br>\$8.09 M<br>Acquisitions | ts<br>% Received<br>(41.4%) |

## **BY NATURE OR TYPE**

|                                                                 | Ref  | Adopted Budget | Amended<br>Budget | YTD<br>Budget | YTD<br>Actual | Variance<br>\$ | Variance<br>%<br>((c) - | Var. |
|-----------------------------------------------------------------|------|----------------|-------------------|---------------|---------------|----------------|-------------------------|------|
|                                                                 | Note | (a)            | (a)               | (b)           | (c)           | (c) - (b)      | (b))/(b)                |      |
|                                                                 |      | \$             | \$                | \$            | \$            | \$             | %                       |      |
| Opening funding surplus / (deficit)                             | 1(c) | 592,469        | 635,672           | 635,672       | 635,672       | 0              | 0.00%                   |      |
| Revenue from operating activities                               |      |                |                   |               |               |                |                         |      |
| Rates                                                           |      | 2,129,672      | 2,152,672         | 2,152,672     | 2,153,597     | 925            | 0.04%                   |      |
| Rates (excluding general rate)                                  |      | 54,741         | 54,741            | 54,741        | 55,063        | 322            | 0.59%                   |      |
| Operating grants, subsidies and contributions                   | 12   | 886,902        | 896,902           | 896,902       | 1,237,219     | 340,317        | 37.94%                  |      |
| Fees and charges                                                |      | 304,262        | 289,262           | 289,262       | 318,931       | 29,669         | 10.26%                  |      |
| Interest earnings                                               |      | 12,740         | 37,740            | 37,740        | 74,420        | 36,680         | 97.19%                  |      |
| Other revenue                                                   |      | 724,919        | 724,919           | 724,919       | 515,993       | (208,926)      | (28.82%)                | ▼    |
| Profit on disposal of assets                                    | 6    | 7,705          | 7,705             | 7,705         | 26,393        | 18,688         | 242.54%                 |      |
|                                                                 |      | 4,120,941      | 4,163,941         | 4,163,941     | 4,381,616     | 217,675        | 5.23%                   |      |
| Expenditure from operating activities                           |      |                |                   |               |               |                |                         |      |
| Employee costs                                                  |      | (1,235,494)    | (1,192,483)       | (1,193,038)   | (1,264,320)   | (71,282)       | (5.97%)                 |      |
| Materials and contracts                                         |      | (904,521)      | (1,005,983)       | (1,005,428)   | (1,070,794)   | (65,366)       | (6.50%)                 |      |
| Utility charges                                                 |      | (83,800)       | (83,800)          | (83,800)      | (86,715)      | (2,915)        | (3.48%)                 |      |
| Depreciation on non-current assets                              |      | (2,382,070)    | (2,382,070)       | (2,382,070)   | (2,516,634)   | (134,564)      | (5.65%)                 |      |
| Interest expenses                                               |      | (8,383)        | (8,383)           | (8,383)       | (3,583)       | 4,800          | 57.26%                  |      |
| Insurance expenses                                              |      | (146,784)      | (148,784)         | (148,784)     | (155,561)     | (6,777)        | (4.55%)                 |      |
| Other expenditure                                               |      | (697,416)      | (697,416)         | (697,416)     | (429,094)     | 268,322        | 38.47%                  | ▼    |
| Loss on disposal of assets                                      | 6    | (7,000)        | (7,000)           | (7,000)       | (42,960)      | (35,960)       | (513.71%)               |      |
|                                                                 |      | (5,465,468)    | (5,525,919)       | (5,525,919)   | (5,569,661)   | (43,742)       | 0.79%                   |      |
| Non-cash amounts excluded from operating activities             | 1(a) | 2,381,365      | 2,381,365         | 2,381,365     | 2,553,467     | 172,102        | 7.23%                   |      |
| Amount attributable to operating activities                     |      | 1,036,838      | 1,019,387         | 1,019,387     | 1,365,422     | 346,035        | 33.95%                  |      |
| Investing activities                                            |      |                |                   |               |               |                |                         |      |
| Proceeds from non-operating grants, subsidies and contributions | 13   | 8,092,764      | 6,265,688         | 6,265,688     | 4,742,274     | (1,523,414)    | (24.31%)                | •    |
| Proceeds from disposal of assets                                | 6    | 26,862         | 26,862            | 26,862        | 38,182        | 11,320         | 42.14%                  |      |
| Payments for property, plant and equipment and infrastructure   | 7    | (9,195,098)    | (7,328,114)       | (7,328,114)   | (5,483,636)   | 1,844,478      | 25.17%                  | •    |
| Amount attributable to investing activities                     |      | (1,075,472)    | (1,035,564)       | (1,035,564)   | (703,180)     | 332,384        | (32.10%)                |      |
| Financing Activities                                            |      |                |                   |               |               |                |                         |      |
| Transfer from reserves                                          | 10   | 0              |                   | 0             | 81,193        | 81,193         | 0.00%                   |      |
| Payments for principal portion of lease liabilities             | 9    | (3,187)        | (3,187)           | (3,187)       | (3,675)       | (488)          | (15.31%)                |      |
| Repayment of debentures                                         | 8    | (57,041)       | (57,041)          | (57,041)      | (55,331)      | 1,710          | 3.00%                   |      |
| Transfer to reserves                                            | 10   | (493,607)      | (498,971)         | (498,971)     | (623,376)     | (124,405)      | (24.93%)                |      |
| Amount attributable to financing activities                     |      | (553,835)      | (559,199)         | (559,199)     | (601,189)     | (41,990)       | 7.51%                   |      |
| Closing funding surplus / (deficit)                             | 1(c) | 0              | 60,295            | 60,295        | 696,725       | 636,430        | (1055.53%)              |      |