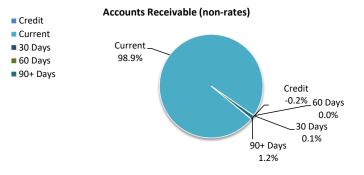

## **EXECUTIVE SUMMARY**

|                                                                                                                                                                                                                                                                                                                                           |                                                                                                                                                                                                                                                                     | Funding su                                                                                                    | ırplus / (deficit                                                                                                                                                                                                      | )                                                                             |               |                                                                                                                               |                                                                        |                             |
|-------------------------------------------------------------------------------------------------------------------------------------------------------------------------------------------------------------------------------------------------------------------------------------------------------------------------------------------|---------------------------------------------------------------------------------------------------------------------------------------------------------------------------------------------------------------------------------------------------------------------|---------------------------------------------------------------------------------------------------------------|------------------------------------------------------------------------------------------------------------------------------------------------------------------------------------------------------------------------|-------------------------------------------------------------------------------|---------------|-------------------------------------------------------------------------------------------------------------------------------|------------------------------------------------------------------------|-----------------------------|
|                                                                                                                                                                                                                                                                                                                                           |                                                                                                                                                                                                                                                                     | Adopted                                                                                                       | YTD                                                                                                                                                                                                                    | YTD                                                                           | Var. \$       |                                                                                                                               |                                                                        |                             |
|                                                                                                                                                                                                                                                                                                                                           |                                                                                                                                                                                                                                                                     | Budget                                                                                                        | Budget<br>(a)                                                                                                                                                                                                          | Actual<br>(b)                                                                 | (b)-(a)       |                                                                                                                               |                                                                        |                             |
| Opening                                                                                                                                                                                                                                                                                                                                   |                                                                                                                                                                                                                                                                     | \$0.59 M                                                                                                      | \$0.64 M                                                                                                                                                                                                               | \$0.64 M                                                                      | \$0.00 M      |                                                                                                                               |                                                                        |                             |
| Closing                                                                                                                                                                                                                                                                                                                                   |                                                                                                                                                                                                                                                                     | \$0.00 M                                                                                                      | \$0.06 M                                                                                                                                                                                                               | \$0.70 M                                                                      | \$0.64 M      |                                                                                                                               |                                                                        |                             |
| Refer to Statement of Fi                                                                                                                                                                                                                                                                                                                  | nancial Activity                                                                                                                                                                                                                                                    |                                                                                                               |                                                                                                                                                                                                                        |                                                                               |               |                                                                                                                               |                                                                        |                             |
| Cash and o                                                                                                                                                                                                                                                                                                                                | ash equiv                                                                                                                                                                                                                                                           | valents                                                                                                       |                                                                                                                                                                                                                        | Payables                                                                      |               | F                                                                                                                             | Receivables                                                            | S                           |
|                                                                                                                                                                                                                                                                                                                                           | \$2.26 M                                                                                                                                                                                                                                                            | % of total                                                                                                    |                                                                                                                                                                                                                        | \$0.48 M                                                                      | % Outstanding |                                                                                                                               | \$0.19 M                                                               | % Collected                 |
| Unrestricted Cash                                                                                                                                                                                                                                                                                                                         | \$0.48 M                                                                                                                                                                                                                                                            | 21.2%                                                                                                         | Trade Payables                                                                                                                                                                                                         | \$0.24 M                                                                      |               | Rates Receivable                                                                                                              | \$0.06 M                                                               | 97.6%                       |
| Restricted Cash                                                                                                                                                                                                                                                                                                                           | \$1.78 M                                                                                                                                                                                                                                                            | 78.8%                                                                                                         | 0 to 30 Days                                                                                                                                                                                                           |                                                                               | 58.9%         | Trade Receivable                                                                                                              | \$0.19 M                                                               | % Outstandi                 |
|                                                                                                                                                                                                                                                                                                                                           |                                                                                                                                                                                                                                                                     |                                                                                                               | Over 30 Days                                                                                                                                                                                                           |                                                                               | 41.1%<br>0%   | Over 30 Days                                                                                                                  |                                                                        | 15.9%<br>10.7%              |
| lefer to Note 2 - Cash an                                                                                                                                                                                                                                                                                                                 | d Financial Assets                                                                                                                                                                                                                                                  | 5                                                                                                             | Over 90 Days<br>Refer to Note 5 - Payable                                                                                                                                                                              | 25                                                                            | 0%            | Over 90 Days<br>Refer to Note 3 - Receival                                                                                    | hles                                                                   | 10.7%                       |
|                                                                                                                                                                                                                                                                                                                                           | a rinancial / loseta                                                                                                                                                                                                                                                | 5                                                                                                             |                                                                                                                                                                                                                        |                                                                               |               |                                                                                                                               |                                                                        |                             |
| (ey Operating Activ                                                                                                                                                                                                                                                                                                                       | ities                                                                                                                                                                                                                                                               |                                                                                                               |                                                                                                                                                                                                                        |                                                                               |               |                                                                                                                               |                                                                        |                             |
| Amount att                                                                                                                                                                                                                                                                                                                                | ributable                                                                                                                                                                                                                                                           | to operatir                                                                                                   | ng activities                                                                                                                                                                                                          |                                                                               |               |                                                                                                                               |                                                                        |                             |
| Adopted Budget                                                                                                                                                                                                                                                                                                                            | YTD<br>Budget                                                                                                                                                                                                                                                       | YTD<br>Actual                                                                                                 | Var. \$                                                                                                                                                                                                                |                                                                               |               |                                                                                                                               |                                                                        |                             |
|                                                                                                                                                                                                                                                                                                                                           | (a)                                                                                                                                                                                                                                                                 | (b)                                                                                                           | (b)-(a)                                                                                                                                                                                                                |                                                                               |               |                                                                                                                               |                                                                        |                             |
| \$1.04 M<br>Refer to Statement of Fin                                                                                                                                                                                                                                                                                                     | \$1.02 M                                                                                                                                                                                                                                                            | \$1.37 M                                                                                                      | \$0.35 M                                                                                                                                                                                                               |                                                                               |               |                                                                                                                               |                                                                        |                             |
|                                                                                                                                                                                                                                                                                                                                           | tes Reven                                                                                                                                                                                                                                                           |                                                                                                               | Operating G                                                                                                                                                                                                            | rants and C                                                                   | ontributions  | Foo                                                                                                                           | s and Char                                                             |                             |
| ۲۵ YTD Actual                                                                                                                                                                                                                                                                                                                             | \$2.21 M                                                                                                                                                                                                                                                            | % Variance                                                                                                    | YTD Actual                                                                                                                                                                                                             | \$1.24 M                                                                      | % Variance    | YTD Actual                                                                                                                    | \$0.32 M                                                               | ges<br>% Variance           |
| YTD Budget                                                                                                                                                                                                                                                                                                                                | \$2.21 M                                                                                                                                                                                                                                                            | 0.1%                                                                                                          | YTD Budget                                                                                                                                                                                                             | \$0.90 M                                                                      | 37.9%         | YTD Budget                                                                                                                    | \$0.29 M                                                               | 10.3%                       |
|                                                                                                                                                                                                                                                                                                                                           |                                                                                                                                                                                                                                                                     |                                                                                                               |                                                                                                                                                                                                                        |                                                                               |               | TTD Duuget                                                                                                                    |                                                                        |                             |
|                                                                                                                                                                                                                                                                                                                                           |                                                                                                                                                                                                                                                                     |                                                                                                               |                                                                                                                                                                                                                        | çoise în                                                                      | 37.570        | The budget                                                                                                                    | <i>v</i>                                                               |                             |
| Refer to Statement of Fir                                                                                                                                                                                                                                                                                                                 | ancial Activity                                                                                                                                                                                                                                                     |                                                                                                               | Refer to Note 12 - Opera                                                                                                                                                                                               | ·                                                                             |               | Refer to Statement of Fin                                                                                                     |                                                                        |                             |
|                                                                                                                                                                                                                                                                                                                                           |                                                                                                                                                                                                                                                                     |                                                                                                               |                                                                                                                                                                                                                        | ·                                                                             |               |                                                                                                                               |                                                                        |                             |
| Refer to Statement of Fir                                                                                                                                                                                                                                                                                                                 | ties                                                                                                                                                                                                                                                                | to investin                                                                                                   | Refer to Note 12 - Opera                                                                                                                                                                                               | ·                                                                             |               |                                                                                                                               |                                                                        |                             |
| Refer to Statement of Fir<br>Key Investing Activi                                                                                                                                                                                                                                                                                         | ties<br>tributable<br>YTD                                                                                                                                                                                                                                           | YTD                                                                                                           | Refer to Note 12 - Opera                                                                                                                                                                                               | ·                                                                             |               |                                                                                                                               |                                                                        |                             |
| Refer to Statement of Fir                                                                                                                                                                                                                                                                                                                 | ties<br>tributable<br>YTD<br>Budget                                                                                                                                                                                                                                 | YTD<br>Actual                                                                                                 | Refer to Note 12 - Opera                                                                                                                                                                                               | ·                                                                             |               |                                                                                                                               |                                                                        |                             |
| Refer to Statement of Fir<br>Key Investing Activi                                                                                                                                                                                                                                                                                         | ties<br>tributable<br>YTD                                                                                                                                                                                                                                           | YTD<br>Actual<br>(b)                                                                                          | Refer to Note 12 - Opera                                                                                                                                                                                               | ·                                                                             |               |                                                                                                                               |                                                                        |                             |
| efer to Statement of Fir<br>Key Investing Activi<br>Amount att<br>Adopted Budget<br>(\$1.08 M)                                                                                                                                                                                                                                            | ties<br>Tibutable<br>YTD<br>Budget<br>(a)<br>(\$1.04 M)                                                                                                                                                                                                             | YTD<br>Actual                                                                                                 | Refer to Note 12 - Opera<br><b>og activities</b><br>Var. \$<br>(b)-(a)                                                                                                                                                 | ·                                                                             |               |                                                                                                                               |                                                                        |                             |
| tefer to Statement of Fir<br>Key Investing Activit<br>Amount att<br>Adopted Budget<br>(\$1.08 M)<br>tefer to Statement of Fir                                                                                                                                                                                                             | ties<br>Tibutable<br>YTD<br>Budget<br>(a)<br>(\$1.04 M)                                                                                                                                                                                                             | YTD<br>Actual<br>(b)<br>(\$0.70 M)                                                                            | Refer to Note 12 - Opera<br><b>19 activities</b><br>Var. \$<br>(b)-(a)<br>\$0.33 M                                                                                                                                     | ·                                                                             | tributions    | Refer to Statement of Fin                                                                                                     |                                                                        |                             |
| Refer to Statement of Fir<br>Rey Investing Activity<br>Amount att<br>Adopted Budget<br>(\$1.08 M)<br>Refer to Statement of Fir                                                                                                                                                                                                            | ties<br>tributable<br>YTD<br>Budget<br>(a)<br>(\$1.04 M)<br>ancial Activity                                                                                                                                                                                         | YTD<br>Actual<br>(b)<br>(\$0.70 M)                                                                            | Refer to Note 12 - Opera<br><b>19 activities</b><br>Var. \$<br>(b)-(a)<br>\$0.33 M                                                                                                                                     | ating Grants and Con                                                          | tributions    | Refer to Statement of Fin                                                                                                     | ancial Activity                                                        | ts                          |
| tefer to Statement of Fin<br>(ey Investing Activity)<br>Amount att<br>Adopted Budget<br>(\$1.08 M)<br>tefer to Statement of Fin<br>Pro                                                                                                                                                                                                    | ties<br>tributable<br>YTD<br>Budget<br>(a)<br>(\$1.04 M)<br>ancial Activity<br>ceeds on \$                                                                                                                                                                          | YTD<br>Actual<br>(b)<br>(\$0.70 M)<br>sale                                                                    | refer to Note 12 - Opera<br>ag activities<br>Var. \$<br>(b)-(a)<br>\$0.33 M                                                                                                                                            | ating Grants and Con                                                          | ributions     | Refer to Statement of Fin                                                                                                     | ancial Activity                                                        | ts                          |
| Refer to Statement of Fir<br>Key Investing Activit<br>Amount att<br>Adopted Budget<br>(\$1.08 M)<br>Refer to Statement of Fir<br>Pro<br>YTD Actual                                                                                                                                                                                        | ties<br>tributable<br>YTD<br>Budget<br>(a)<br>(\$1.04 M)<br>ancial Activity<br>ceeds on s<br>\$0.04 M<br>\$0.03 M                                                                                                                                                   | YTD<br>Actual<br>(b)<br>(\$0.70 M)<br>sale<br>%                                                               | Refer to Note 12 - Opera<br>ag activities<br>Var. \$<br>(b)-(a)<br>\$0.33 M<br>Ass<br>YTD Actual                                                                                                                       | sting Grants and Con<br>Set Acquisiti<br>\$5.48 M<br>\$9.20 M                 | tributions    | Refer to Statement of Fin                                                                                                     | ancial Activity<br>Apital Gran<br>\$4.74 M<br>\$8.09 M                 | ts<br>% Received            |
| Refer to Statement of Fin<br>Key Investing Activit<br>Amount att<br>Adopted Budget<br>(\$1.08 M)<br>Refer to Statement of Fin<br>Pro<br>YTD Actual<br>Adopted Budget<br>Refer to Note 6 - Disposa                                                                                                                                         | ties<br>tributable<br>YTD<br>Budget<br>(a)<br>(\$1.04 M)<br>ancial Activity<br>ceeds on s<br>\$0.04 M<br>\$0.03 M<br>I of Assets                                                                                                                                    | YTD<br>Actual<br>(b)<br>(\$0.70 M)<br>sale<br>%                                                               | Refer to Note 12 - Opera<br>og activities<br>Var. \$<br>(b)-(a)<br>\$0.33 M<br>Asse<br>YTD Actual<br>Adopted Budget                                                                                                    | sting Grants and Con<br>Set Acquisiti<br>\$5.48 M<br>\$9.20 M                 | tributions    | Refer to Statement of Fin<br>Ca<br>YTD Actual<br>Adopted Budget                                                               | ancial Activity<br>Apital Gran<br>\$4.74 M<br>\$8.09 M                 | ts<br>% Received            |
| Refer to Statement of Fir<br>Key Investing Activit<br>Amount att<br>Adopted Budget<br>(\$1.08 M)<br>Refer to Statement of Fir<br>Pro<br>YTD Actual<br>Adopted Budget<br>Refer to Note 6 - Disposa<br>Key Financing Activ                                                                                                                  | ties<br>tributable<br>YTD<br>Budget<br>(a)<br>(\$1.04 M)<br>ancial Activity<br>ceeds on s<br>\$0.04 M<br>\$0.03 M<br>I of Assets<br>tites                                                                                                                           | YTD<br>Actual<br>(b)<br>(\$0.70 M)<br>sale<br>%<br>42.1%                                                      | Refer to Note 12 - Opera<br><b>19 activities</b><br>Var. \$<br>(b)-(a)<br>\$0.33 M<br>Asse<br>YTD Actual<br>Adopted Budget<br>Refer to Note 7 - Capital                                                                | sting Grants and Con<br>Set Acquisiti<br>\$5.48 M<br>\$9.20 M                 | tributions    | Refer to Statement of Fin<br>Ca<br>YTD Actual<br>Adopted Budget                                                               | ancial Activity<br>Apital Gran<br>\$4.74 M<br>\$8.09 M                 | ts<br>% Received            |
| Refer to Statement of Fin<br>Key Investing Activit<br>Amount att<br>Adopted Budget<br>(\$1.08 M)<br>Refer to Statement of Fin<br>Pro<br>YTD Actual<br>Adopted Budget                                                                                                                                                                      | ties<br>tributable<br>YTD<br>Budget<br>(a)<br>(\$1.04 M)<br>ancial Activity<br>Ceeds on S<br>\$0.04 M<br>\$0.03 M<br>I of Assets<br>ties<br>tributable                                                                                                              | YTD<br>Actual<br>(b)<br>(\$0.70 M)<br>sale<br>%<br>42.1%<br>to financin                                       | Refer to Note 12 - Opera<br><b>19 activities</b><br>Var. \$<br>(b)-(a)<br>\$0.33 M<br>Asse<br>YTD Actual<br>Adopted Budget<br>Refer to Note 7 - Capital                                                                | sting Grants and Con<br>Set Acquisiti<br>\$5.48 M<br>\$9.20 M                 | tributions    | Refer to Statement of Fin<br>Ca<br>YTD Actual<br>Adopted Budget                                                               | ancial Activity<br>Apital Gran<br>\$4.74 M<br>\$8.09 M                 | ts<br>% Received            |
| Refer to Statement of Fir<br>Key Investing Activit<br>Amount att<br>Adopted Budget<br>(\$1.08 M)<br>Refer to Statement of Fir<br>Pro<br>YTD Actual<br>Adopted Budget<br>Refer to Note 6 - Disposa<br>Key Financing Activ                                                                                                                  | ties<br>tributable<br>YTD<br>Budget<br>(a)<br>(\$1.04 M)<br>ancial Activity<br>ceeds on s<br>\$0.04 M<br>\$0.03 M<br>I of Assets<br>tites                                                                                                                           | YTD<br>Actual<br>(b)<br>(\$0.70 M)<br>sale<br>%<br>42.1%                                                      | Refer to Note 12 - Opera<br>og activities<br>Var. \$<br>(b)-(a)<br>\$0.33 M<br>Assoved<br>YTD Actual<br>Adopted Budget<br>Refer to Note 7 - Capital<br>og activities<br>Var. \$                                        | sting Grants and Con<br>Set Acquisiti<br>\$5.48 M<br>\$9.20 M                 | tributions    | Refer to Statement of Fin<br>Ca<br>YTD Actual<br>Adopted Budget                                                               | ancial Activity<br>Apital Gran<br>\$4.74 M<br>\$8.09 M                 | ts<br>% Received            |
| Refer to Statement of Fir<br>Key Investing Activit<br>Amount att<br>Adopted Budget<br>(\$1.08 M)<br>Refer to Statement of Fir<br>Pro<br>YTD Actual<br>Adopted Budget<br>Refer to Note 6 - Disposa<br>Key Financing Activit<br>Amount att<br>Adopted Budget                                                                                | ties<br>tributable<br>YTD<br>Budget<br>(a)<br>(\$1.04 M)<br>ancial Activity<br>ceeds on s<br>\$0.04 M<br>\$0.03 M<br>I of Assets<br>tites<br>tributable<br>YTD<br>Budget<br>(a)                                                                                     | YTD<br>Actual<br>(b)<br>(\$0.70 M)<br>sale<br>%<br>42.1%<br>to financin<br>YTD<br>Actual<br>(b)               | Refer to Note 12 - Opera<br><b>19 activities</b><br>Var. \$<br>(b)-(a)<br>\$0.33 M<br>Associated Budget<br>Refer to Note 7 - Capital<br><b>10 activities</b><br>Var. \$<br>(b)-(a)                                     | sting Grants and Con<br>Set Acquisiti<br>\$5.48 M<br>\$9.20 M                 | tributions    | Refer to Statement of Fin<br>Ca<br>YTD Actual<br>Adopted Budget                                                               | ancial Activity<br>Apital Gran<br>\$4.74 M<br>\$8.09 M                 | ts<br>% Received            |
| Refer to Statement of Fir<br>Key Investing Activit<br>Amount att<br>Adopted Budget<br>(\$1.08 M)<br>Refer to Statement of Fir<br>Pro<br>YTD Actual<br>Adopted Budget<br>Refer to Note 6 - Disposa<br>Key Financing Activit<br>Amount att<br>Adopted Budget<br>(\$0.55 M)                                                                  | ties<br>tributable<br>YTD<br>Budget<br>(a)<br>(\$1.04 M)<br>ancial Activity<br>ceeds on s<br>\$0.04 M<br>\$0.03 M<br>I of Assets<br>tites<br>tites<br>tites<br>tites<br>(a)<br>(\$0.56 M)                                                                           | YTD<br>Actual<br>(b)<br>(\$0.70 M)<br>sale<br>%<br>42.1%<br>to financin<br>YTD<br>Actual                      | Refer to Note 12 - Opera<br>og activities<br>Var. \$<br>(b)-(a)<br>\$0.33 M<br>Assoved<br>YTD Actual<br>Adopted Budget<br>Refer to Note 7 - Capital<br>og activities<br>Var. \$                                        | sting Grants and Con<br>Set Acquisiti<br>\$5.48 M<br>\$9.20 M                 | tributions    | Refer to Statement of Fin<br>Ca<br>YTD Actual<br>Adopted Budget                                                               | ancial Activity<br>Apital Gran<br>\$4.74 M<br>\$8.09 M                 | ts<br>% Received            |
| Refer to Statement of Fir<br>Key Investing Activity<br>Amount att<br>Adopted Budget<br>(\$1.08 M)<br>Refer to Statement of Fir<br>Pro<br>YTD Actual<br>Adopted Budget<br>Refer to Note 6 - Disposa<br>Key Financing Activ<br>Amount att<br>Adopted Budget<br>(\$0.55 M)<br>Refer to Statement of Fir                                      | ties<br>tributable<br>YTD<br>Budget<br>(a)<br>(\$1.04 M)<br>ancial Activity<br>Ceeds on S<br>\$0.04 M<br>\$0.03 M<br>I of Assets<br>tiles<br>tributable<br>YTD<br>Budget<br>(a)<br>(\$0.56 M)<br>ancial Activity                                                    | YTD<br>Actual<br>(b)<br>(\$0.70 M)<br>sale<br>%<br>42.1%<br>to financin<br>YTD<br>Actual<br>(b)<br>(\$0.60 M) | Refer to Note 12 - Opera<br><b>19 activities</b><br>Var. \$<br>(b)-(a)<br>\$0.33 M<br>Associated Budget<br>Refer to Note 7 - Capital<br><b>10 activities</b><br>Var. \$<br>(b)-(a)                                     | sting Grants and Com<br>Set Acquisiti<br>\$5.48 M<br>\$9.20 M<br>Acquisitions | tributions    | Refer to Statement of Fin<br>Ca<br>YTD Actual<br>Adopted Budget<br>Refer to Note 7 - Capital                                  | ancial Activity<br>apital Gran<br>\$4.74 M<br>\$8.09 M<br>Acquisitions | ts<br>% Received<br>(41.4%) |
| Refer to Statement of Fir<br>Key Investing Activity<br>Amount att<br>Adopted Budget<br>(\$1.08 M)<br>Refer to Statement of Fir<br>Pro<br>YTD Actual<br>Adopted Budget<br>Refer to Note 6 - Disposa<br>Key Financing Activ<br>Amount att<br>Adopted Budget<br>(\$0.55 M)<br>Refer to Statement of Fir                                      | ties<br>tributable<br>YTD<br>Budget<br>(a)<br>(\$1.04 M)<br>ancial Activity<br>Ceeds on s<br>\$0.04 M<br>\$0.03 M<br>I of Assets<br>ties<br>tributable<br>YTD<br>Budget<br>(a)<br>(\$0.56 M)<br>ancial Activity<br>Borrowing                                        | YTD<br>Actual<br>(b)<br>(\$0.70 M)<br>sale<br>%<br>42.1%<br>to financin<br>YTD<br>Actual<br>(b)<br>(\$0.60 M) | Refer to Note 12 - Opera<br>og activities<br>Var. \$<br>(b)-(a)<br>\$0.33 M<br>Actual<br>Adopted Budget<br>Refer to Note 7 - Capital<br>Og activities<br>Var. \$<br>(b)-(a)<br>(\$0.04 M)                              | sting Grants and Con<br>Set Acquisiti<br>\$5.48 M<br>\$9.20 M<br>Acquisitions | tributions    | Refer to Statement of Fin<br>Ca<br>YTD Actual<br>Adopted Budget<br>Refer to Note 7 - Capital                                  | ancial Activity<br>apital Gran<br>\$4.74 M<br>\$8.09 M<br>Acquisitions | ts<br>% Received<br>(41.4%) |
| Refer to Statement of Fir<br>(ey Investing Activity)<br>Amount att<br>Adopted Budget<br>(\$1.08 M)<br>Refer to Statement of Fir<br>Pro<br>YTD Actual<br>Adopted Budget<br>Refer to Note 6 - Disposa<br>(ey Financing Activity)<br>Amount att<br>Adopted Budget<br>(\$0.55 M)<br>Refer to Statement of Fir<br>E<br>Principal<br>repayments | ties<br>tributable<br>YTD<br>Budget<br>(a)<br>(\$1.04 M)<br>ancial Activity<br>Ceeds on S<br>\$0.04 M<br>\$0.03 M<br>I of Assets<br>tites<br>tites<br>tites<br>tites<br>Solutable<br>YTD<br>Budget<br>(a)<br>(\$0.56 M)<br>ancial Activity<br>Sorrowing<br>\$0.06 M | YTD<br>Actual<br>(b)<br>(\$0.70 M)<br>sale<br>%<br>42.1%<br>to financin<br>YTD<br>Actual<br>(b)<br>(\$0.60 M) | Refer to Note 12 - Opera<br>g activities<br>Var. \$<br>(b)-(a)<br>\$0.33 M<br>Ass<br>YTD Actual<br>Adopted Budget<br>Refer to Note 7 - Capital<br>g activities<br>Var. \$<br>(b)-(a)<br>(\$0.04 M)<br>Reserves balance | set Acquisiti<br>\$5.48 M<br>\$9.20 M<br>Acquisitions<br>Reserves<br>\$1.10 M | tributions    | Refer to Statement of Fin<br>Ca<br>YTD Actual<br>Adopted Budget<br>Refer to Note 7 - Capital J<br>Refer to Note 7 - Capital J | ancial Activity<br>apital Gran<br>\$4.74 M<br>\$8.09 M<br>Acquisitions | ts<br>% Received<br>(41.4%) |
| Refer to Statement of Fir<br>Key Investing Activi<br>Amount att<br>Adopted Budget<br>(\$1.08 M)<br>Refer to Statement of Fir<br>Pro<br>YTD Actual<br>Adopted Budget<br>Refer to Note 6 - Disposa<br>Key Financing Activi<br>Amount att<br>Adopted Budget<br>(\$0.55 M)<br>Refer to Statement of Fir<br>E<br>Principal                     | ties<br>tributable<br>YTD<br>Budget<br>(a)<br>(\$1.04 M)<br>ancial Activity<br>Ceeds on s<br>\$0.04 M<br>\$0.03 M<br>I of Assets<br>ties<br>tributable<br>YTD<br>Budget<br>(a)<br>(\$0.56 M)<br>ancial Activity<br>Borrowing                                        | YTD<br>Actual<br>(b)<br>(\$0.70 M)<br>sale<br>%<br>42.1%<br>to financin<br>YTD<br>Actual<br>(b)<br>(\$0.60 M) | Refer to Note 12 - Opera<br>og activities<br>Var. \$<br>(b)-(a)<br>\$0.33 M<br>Actual<br>Adopted Budget<br>Refer to Note 7 - Capital<br>Og activities<br>Var. \$<br>(b)-(a)<br>(\$0.04 M)                              | sting Grants and Con<br>Set Acquisiti<br>\$5.48 M<br>\$9.20 M<br>Acquisitions | tributions    | Refer to Statement of Fin<br>Ca<br>YTD Actual<br>Adopted Budget<br>Refer to Note 7 - Capital J<br>Refer to Note 7 - Capital J | ancial Activity<br>apital Gran<br>\$4.74 M<br>\$8.09 M<br>Acquisitions | ts<br>% Received<br>(41.4%) |