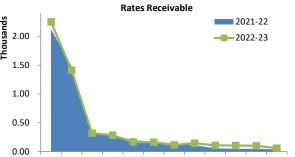

## **EXECUTIVE SUMMARY**

|                                                                                                                                                                                                                                                                                                                                           |                                                                                                                                                                                                                                                                     | Funding su                                                                                                    | ırplus / (deficit                                                                                                                                                                                                      | )                                                                             |               |                                                                                                                               |                                                                        |                             |
|-------------------------------------------------------------------------------------------------------------------------------------------------------------------------------------------------------------------------------------------------------------------------------------------------------------------------------------------|---------------------------------------------------------------------------------------------------------------------------------------------------------------------------------------------------------------------------------------------------------------------|---------------------------------------------------------------------------------------------------------------|------------------------------------------------------------------------------------------------------------------------------------------------------------------------------------------------------------------------|-------------------------------------------------------------------------------|---------------|-------------------------------------------------------------------------------------------------------------------------------|------------------------------------------------------------------------|-----------------------------|
|                                                                                                                                                                                                                                                                                                                                           |                                                                                                                                                                                                                                                                     | Adopted                                                                                                       | YTD                                                                                                                                                                                                                    | YTD                                                                           | Var. \$       |                                                                                                                               |                                                                        |                             |
|                                                                                                                                                                                                                                                                                                                                           |                                                                                                                                                                                                                                                                     | Budget                                                                                                        | Budget<br>(a)                                                                                                                                                                                                          | Actual<br>(b)                                                                 | (b)-(a)       |                                                                                                                               |                                                                        |                             |
| Opening                                                                                                                                                                                                                                                                                                                                   |                                                                                                                                                                                                                                                                     | \$0.59 M                                                                                                      | \$0.64 M                                                                                                                                                                                                               | \$0.64 M                                                                      | \$0.00 M      |                                                                                                                               |                                                                        |                             |
| Closing                                                                                                                                                                                                                                                                                                                                   |                                                                                                                                                                                                                                                                     | \$0.00 M                                                                                                      | \$0.06 M                                                                                                                                                                                                               | \$0.70 M                                                                      | \$0.64 M      |                                                                                                                               |                                                                        |                             |
| Refer to Statement of Fi                                                                                                                                                                                                                                                                                                                  | nancial Activity                                                                                                                                                                                                                                                    |                                                                                                               |                                                                                                                                                                                                                        |                                                                               |               |                                                                                                                               |                                                                        |                             |
| Cash and o                                                                                                                                                                                                                                                                                                                                | ash equiv                                                                                                                                                                                                                                                           | valents                                                                                                       |                                                                                                                                                                                                                        | Payables                                                                      |               | F                                                                                                                             | Receivables                                                            | S                           |
|                                                                                                                                                                                                                                                                                                                                           | \$2.26 M                                                                                                                                                                                                                                                            | % of total                                                                                                    |                                                                                                                                                                                                                        | \$0.48 M                                                                      | % Outstanding |                                                                                                                               | \$0.19 M                                                               | % Collected                 |
| Unrestricted Cash                                                                                                                                                                                                                                                                                                                         | \$0.48 M                                                                                                                                                                                                                                                            | 21.2%                                                                                                         | Trade Payables                                                                                                                                                                                                         | \$0.24 M                                                                      |               | Rates Receivable                                                                                                              | \$0.06 M                                                               | 97.6%                       |
| Restricted Cash                                                                                                                                                                                                                                                                                                                           | \$1.78 M                                                                                                                                                                                                                                                            | 78.8%                                                                                                         | 0 to 30 Days                                                                                                                                                                                                           |                                                                               | 58.9%         | Trade Receivable                                                                                                              | \$0.19 M                                                               | % Outstandi                 |
|                                                                                                                                                                                                                                                                                                                                           |                                                                                                                                                                                                                                                                     |                                                                                                               | Over 30 Days                                                                                                                                                                                                           |                                                                               | 41.1%<br>0%   | Over 30 Days                                                                                                                  |                                                                        | 15.9%<br>10.7%              |
| lefer to Note 2 - Cash an                                                                                                                                                                                                                                                                                                                 | d Financial Assets                                                                                                                                                                                                                                                  | 5                                                                                                             | Over 90 Days<br>Refer to Note 5 - Payable                                                                                                                                                                              | 25                                                                            | 0%            | Over 90 Days<br>Refer to Note 3 - Receival                                                                                    | hles                                                                   | 10.7%                       |
|                                                                                                                                                                                                                                                                                                                                           | a rinancial / loseta                                                                                                                                                                                                                                                | 5                                                                                                             |                                                                                                                                                                                                                        |                                                                               |               |                                                                                                                               |                                                                        |                             |
| (ey Operating Activ                                                                                                                                                                                                                                                                                                                       | ities                                                                                                                                                                                                                                                               |                                                                                                               |                                                                                                                                                                                                                        |                                                                               |               |                                                                                                                               |                                                                        |                             |
| Amount att                                                                                                                                                                                                                                                                                                                                | ributable                                                                                                                                                                                                                                                           | to operatir                                                                                                   | ng activities                                                                                                                                                                                                          |                                                                               |               |                                                                                                                               |                                                                        |                             |
| Adopted Budget                                                                                                                                                                                                                                                                                                                            | YTD<br>Budget                                                                                                                                                                                                                                                       | YTD<br>Actual                                                                                                 | Var. \$                                                                                                                                                                                                                |                                                                               |               |                                                                                                                               |                                                                        |                             |
|                                                                                                                                                                                                                                                                                                                                           | (a)                                                                                                                                                                                                                                                                 | (b)                                                                                                           | (b)-(a)                                                                                                                                                                                                                |                                                                               |               |                                                                                                                               |                                                                        |                             |
| \$1.04 M<br>Refer to Statement of Fin                                                                                                                                                                                                                                                                                                     | \$1.02 M                                                                                                                                                                                                                                                            | \$1.37 M                                                                                                      | \$0.35 M                                                                                                                                                                                                               |                                                                               |               |                                                                                                                               |                                                                        |                             |
|                                                                                                                                                                                                                                                                                                                                           | tes Reven                                                                                                                                                                                                                                                           |                                                                                                               | Operating G                                                                                                                                                                                                            | rants and C                                                                   | ontributions  | Foo                                                                                                                           | s and Char                                                             |                             |
| ۲۵ YTD Actual                                                                                                                                                                                                                                                                                                                             | \$2.21 M                                                                                                                                                                                                                                                            | % Variance                                                                                                    | YTD Actual                                                                                                                                                                                                             | \$1.24 M                                                                      | % Variance    | YTD Actual                                                                                                                    | \$0.32 M                                                               | ges<br>% Variance           |
| YTD Budget                                                                                                                                                                                                                                                                                                                                | \$2.21 M                                                                                                                                                                                                                                                            | 0.1%                                                                                                          | YTD Budget                                                                                                                                                                                                             | \$0.90 M                                                                      | 37.9%         | YTD Budget                                                                                                                    | \$0.29 M                                                               | 10.3%                       |
|                                                                                                                                                                                                                                                                                                                                           |                                                                                                                                                                                                                                                                     |                                                                                                               |                                                                                                                                                                                                                        |                                                                               |               | TTD Duuget                                                                                                                    |                                                                        |                             |
|                                                                                                                                                                                                                                                                                                                                           |                                                                                                                                                                                                                                                                     |                                                                                                               |                                                                                                                                                                                                                        | çoise în                                                                      | 37.570        | The budget                                                                                                                    | <i>v</i>                                                               |                             |
| Refer to Statement of Fir                                                                                                                                                                                                                                                                                                                 | ancial Activity                                                                                                                                                                                                                                                     |                                                                                                               | Refer to Note 12 - Opera                                                                                                                                                                                               | ·                                                                             |               | Refer to Statement of Fin                                                                                                     |                                                                        |                             |
|                                                                                                                                                                                                                                                                                                                                           |                                                                                                                                                                                                                                                                     |                                                                                                               |                                                                                                                                                                                                                        | ·                                                                             |               |                                                                                                                               |                                                                        |                             |
| Refer to Statement of Fir                                                                                                                                                                                                                                                                                                                 | ties                                                                                                                                                                                                                                                                | to investin                                                                                                   | Refer to Note 12 - Opera                                                                                                                                                                                               | ·                                                                             |               |                                                                                                                               |                                                                        |                             |
| Refer to Statement of Fir<br>Key Investing Activi                                                                                                                                                                                                                                                                                         | ties<br>tributable<br>YTD                                                                                                                                                                                                                                           | YTD                                                                                                           | Refer to Note 12 - Opera                                                                                                                                                                                               | ·                                                                             |               |                                                                                                                               |                                                                        |                             |
| Refer to Statement of Fir                                                                                                                                                                                                                                                                                                                 | ties<br>tributable<br>YTD<br>Budget                                                                                                                                                                                                                                 | YTD<br>Actual                                                                                                 | Refer to Note 12 - Opera                                                                                                                                                                                               | ·                                                                             |               |                                                                                                                               |                                                                        |                             |
| Refer to Statement of Fir<br>Key Investing Activi                                                                                                                                                                                                                                                                                         | ties<br>tributable<br>YTD                                                                                                                                                                                                                                           | YTD<br>Actual<br>(b)                                                                                          | Refer to Note 12 - Opera                                                                                                                                                                                               | ·                                                                             |               |                                                                                                                               |                                                                        |                             |
| efer to Statement of Fir<br>Key Investing Activi<br>Amount att<br>Adopted Budget<br>(\$1.08 M)                                                                                                                                                                                                                                            | ties<br>Tibutable<br>YTD<br>Budget<br>(a)<br>(\$1.04 M)                                                                                                                                                                                                             | YTD<br>Actual                                                                                                 | Refer to Note 12 - Opera<br><b>og activities</b><br>Var. \$<br>(b)-(a)                                                                                                                                                 | ·                                                                             |               |                                                                                                                               |                                                                        |                             |
| tefer to Statement of Fir<br>Key Investing Activit<br>Amount att<br>Adopted Budget<br>(\$1.08 M)<br>tefer to Statement of Fir                                                                                                                                                                                                             | ties<br>Tibutable<br>YTD<br>Budget<br>(a)<br>(\$1.04 M)                                                                                                                                                                                                             | YTD<br>Actual<br>(b)<br>(\$0.70 M)                                                                            | Refer to Note 12 - Opera<br><b>19 activities</b><br>Var. \$<br>(b)-(a)<br>\$0.33 M                                                                                                                                     | ·                                                                             | tributions    | Refer to Statement of Fin                                                                                                     |                                                                        |                             |
| Refer to Statement of Fir<br>Rey Investing Activity<br>Amount att<br>Adopted Budget<br>(\$1.08 M)<br>Refer to Statement of Fir                                                                                                                                                                                                            | ties<br>tributable<br>YTD<br>Budget<br>(a)<br>(\$1.04 M)<br>ancial Activity                                                                                                                                                                                         | YTD<br>Actual<br>(b)<br>(\$0.70 M)                                                                            | Refer to Note 12 - Opera<br><b>19 activities</b><br>Var. \$<br>(b)-(a)<br>\$0.33 M                                                                                                                                     | ating Grants and Con                                                          | tributions    | Refer to Statement of Fin                                                                                                     | ancial Activity                                                        | ts                          |
| tefer to Statement of Fin<br>(ey Investing Activity)<br>Amount att<br>Adopted Budget<br>(\$1.08 M)<br>tefer to Statement of Fin<br>Pro                                                                                                                                                                                                    | ties<br>tributable<br>YTD<br>Budget<br>(a)<br>(\$1.04 M)<br>ancial Activity<br>ceeds on \$                                                                                                                                                                          | YTD<br>Actual<br>(b)<br>(\$0.70 M)<br>sale                                                                    | refer to Note 12 - Opera<br>ag activities<br>Var. \$<br>(b)-(a)<br>\$0.33 M                                                                                                                                            | ating Grants and Con                                                          | ributions     | Refer to Statement of Fin                                                                                                     | ancial Activity                                                        | ts                          |
| Refer to Statement of Fir<br>Key Investing Activit<br>Amount att<br>Adopted Budget<br>(\$1.08 M)<br>Refer to Statement of Fir<br>Pro<br>YTD Actual                                                                                                                                                                                        | ties<br>tributable<br>YTD<br>Budget<br>(a)<br>(\$1.04 M)<br>ancial Activity<br>ceeds on s<br>\$0.04 M<br>\$0.03 M                                                                                                                                                   | YTD<br>Actual<br>(b)<br>(\$0.70 M)<br>sale<br>%                                                               | Refer to Note 12 - Opera<br>ag activities<br>Var. \$<br>(b)-(a)<br>\$0.33 M<br>Ass<br>YTD Actual                                                                                                                       | sting Grants and Con<br>Set Acquisiti<br>\$5.48 M<br>\$9.20 M                 | tributions    | Refer to Statement of Fin                                                                                                     | ancial Activity<br>Apital Gran<br>\$4.74 M<br>\$8.09 M                 | ts<br>% Received            |
| Refer to Statement of Fin<br>Key Investing Activit<br>Amount att<br>Adopted Budget<br>(\$1.08 M)<br>Refer to Statement of Fin<br>Pro<br>YTD Actual<br>Adopted Budget<br>Refer to Note 6 - Disposa                                                                                                                                         | ties<br>tributable<br>YTD<br>Budget<br>(a)<br>(\$1.04 M)<br>ancial Activity<br>ceeds on s<br>\$0.04 M<br>\$0.03 M<br>I of Assets                                                                                                                                    | YTD<br>Actual<br>(b)<br>(\$0.70 M)<br>sale<br>%                                                               | Refer to Note 12 - Opera<br>og activities<br>Var. \$<br>(b)-(a)<br>\$0.33 M<br>Asse<br>YTD Actual<br>Adopted Budget                                                                                                    | sting Grants and Con<br>Set Acquisiti<br>\$5.48 M<br>\$9.20 M                 | tributions    | Refer to Statement of Fin<br>Ca<br>YTD Actual<br>Adopted Budget                                                               | ancial Activity<br>Apital Gran<br>\$4.74 M<br>\$8.09 M                 | ts<br>% Received            |
| Refer to Statement of Fir<br>Key Investing Activit<br>Amount att<br>Adopted Budget<br>(\$1.08 M)<br>Refer to Statement of Fir<br>Pro<br>YTD Actual<br>Adopted Budget<br>Refer to Note 6 - Disposa<br>Key Financing Activ                                                                                                                  | ties<br>tributable<br>YTD<br>Budget<br>(a)<br>(\$1.04 M)<br>ancial Activity<br>ceeds on s<br>\$0.04 M<br>\$0.03 M<br>I of Assets<br>tites                                                                                                                           | YTD<br>Actual<br>(b)<br>(\$0.70 M)<br>sale<br>%<br>42.1%                                                      | Refer to Note 12 - Opera<br><b>19 activities</b><br>Var. \$<br>(b)-(a)<br>\$0.33 M<br>Asse<br>YTD Actual<br>Adopted Budget<br>Refer to Note 7 - Capital                                                                | sting Grants and Con<br>Set Acquisiti<br>\$5.48 M<br>\$9.20 M                 | tributions    | Refer to Statement of Fin<br>Ca<br>YTD Actual<br>Adopted Budget                                                               | ancial Activity<br>Apital Gran<br>\$4.74 M<br>\$8.09 M                 | ts<br>% Received            |
| Refer to Statement of Fin<br>Key Investing Activit<br>Amount att<br>Adopted Budget<br>(\$1.08 M)<br>Refer to Statement of Fin<br>Pro<br>YTD Actual<br>Adopted Budget                                                                                                                                                                      | ties<br>tributable<br>YTD<br>Budget<br>(a)<br>(\$1.04 M)<br>ancial Activity<br>Ceeds on S<br>\$0.04 M<br>\$0.03 M<br>I of Assets<br>ties<br>tributable                                                                                                              | YTD<br>Actual<br>(b)<br>(\$0.70 M)<br>sale<br>%<br>42.1%<br>to financin                                       | Refer to Note 12 - Opera<br><b>19 activities</b><br>Var. \$<br>(b)-(a)<br>\$0.33 M<br>Asse<br>YTD Actual<br>Adopted Budget<br>Refer to Note 7 - Capital                                                                | sting Grants and Con<br>Set Acquisiti<br>\$5.48 M<br>\$9.20 M                 | tributions    | Refer to Statement of Fin<br>Ca<br>YTD Actual<br>Adopted Budget                                                               | ancial Activity<br>Apital Gran<br>\$4.74 M<br>\$8.09 M                 | ts<br>% Received            |
| Refer to Statement of Fir<br>Key Investing Activit<br>Amount att<br>Adopted Budget<br>(\$1.08 M)<br>Refer to Statement of Fir<br>Pro<br>YTD Actual<br>Adopted Budget<br>Refer to Note 6 - Disposa<br>Key Financing Activ                                                                                                                  | ties<br>tributable<br>YTD<br>Budget<br>(a)<br>(\$1.04 M)<br>ancial Activity<br>ceeds on s<br>\$0.04 M<br>\$0.03 M<br>I of Assets<br>tites                                                                                                                           | YTD<br>Actual<br>(b)<br>(\$0.70 M)<br>sale<br>%<br>42.1%                                                      | Refer to Note 12 - Opera<br>og activities<br>Var. \$<br>(b)-(a)<br>\$0.33 M<br>Assoved<br>YTD Actual<br>Adopted Budget<br>Refer to Note 7 - Capital<br>og activities<br>Var. \$                                        | sting Grants and Con<br>Set Acquisiti<br>\$5.48 M<br>\$9.20 M                 | tributions    | Refer to Statement of Fin<br>Ca<br>YTD Actual<br>Adopted Budget                                                               | ancial Activity<br>Apital Gran<br>\$4.74 M<br>\$8.09 M                 | ts<br>% Received            |
| Refer to Statement of Fir<br>Key Investing Activit<br>Amount att<br>Adopted Budget<br>(\$1.08 M)<br>Refer to Statement of Fir<br>Pro<br>YTD Actual<br>Adopted Budget<br>Refer to Note 6 - Disposa<br>Key Financing Activit<br>Amount att<br>Adopted Budget                                                                                | ties<br>tributable<br>YTD<br>Budget<br>(a)<br>(\$1.04 M)<br>ancial Activity<br>ceeds on s<br>\$0.04 M<br>\$0.03 M<br>I of Assets<br>tites<br>tributable<br>YTD<br>Budget<br>(a)                                                                                     | YTD<br>Actual<br>(b)<br>(\$0.70 M)<br>sale<br>%<br>42.1%<br>to financin<br>YTD<br>Actual<br>(b)               | Refer to Note 12 - Opera<br><b>19 activities</b><br>Var. \$<br>(b)-(a)<br>\$0.33 M<br>Associated Budget<br>Refer to Note 7 - Capital<br><b>10 activities</b><br>Var. \$<br>(b)-(a)                                     | sting Grants and Con<br>Set Acquisiti<br>\$5.48 M<br>\$9.20 M                 | tributions    | Refer to Statement of Fin<br>Ca<br>YTD Actual<br>Adopted Budget                                                               | ancial Activity<br>Apital Gran<br>\$4.74 M<br>\$8.09 M                 | ts<br>% Received            |
| Refer to Statement of Fir<br>Key Investing Activit<br>Amount att<br>Adopted Budget<br>(\$1.08 M)<br>Refer to Statement of Fir<br>Pro<br>YTD Actual<br>Adopted Budget<br>Refer to Note 6 - Disposa<br>Key Financing Activit<br>Amount att<br>Adopted Budget<br>(\$0.55 M)                                                                  | ties<br>tributable<br>YTD<br>Budget<br>(a)<br>(\$1.04 M)<br>ancial Activity<br>ceeds on s<br>\$0.04 M<br>\$0.03 M<br>I of Assets<br>tites<br>tites<br>tites<br>tites<br>(a)<br>(\$0.56 M)                                                                           | YTD<br>Actual<br>(b)<br>(\$0.70 M)<br>sale<br>%<br>42.1%<br>to financin<br>YTD<br>Actual                      | Refer to Note 12 - Opera<br>og activities<br>Var. \$<br>(b)-(a)<br>\$0.33 M<br>Assoved<br>YTD Actual<br>Adopted Budget<br>Refer to Note 7 - Capital<br>og activities<br>Var. \$                                        | sting Grants and Con<br>Set Acquisiti<br>\$5.48 M<br>\$9.20 M                 | tributions    | Refer to Statement of Fin<br>Ca<br>YTD Actual<br>Adopted Budget                                                               | ancial Activity<br>Apital Gran<br>\$4.74 M<br>\$8.09 M                 | ts<br>% Received            |
| Refer to Statement of Fir<br>Key Investing Activity<br>Amount att<br>Adopted Budget<br>(\$1.08 M)<br>Refer to Statement of Fir<br>Pro<br>YTD Actual<br>Adopted Budget<br>Refer to Note 6 - Disposa<br>Key Financing Activ<br>Amount att<br>Adopted Budget<br>(\$0.55 M)<br>Refer to Statement of Fir                                      | ties<br>tributable<br>YTD<br>Budget<br>(a)<br>(\$1.04 M)<br>ancial Activity<br>Ceeds on S<br>\$0.04 M<br>\$0.03 M<br>I of Assets<br>tiles<br>tributable<br>YTD<br>Budget<br>(a)<br>(\$0.56 M)<br>ancial Activity                                                    | YTD<br>Actual<br>(b)<br>(\$0.70 M)<br>sale<br>%<br>42.1%<br>to financin<br>YTD<br>Actual<br>(b)<br>(\$0.60 M) | Refer to Note 12 - Opera<br><b>19 activities</b><br>Var. \$<br>(b)-(a)<br>\$0.33 M<br>Associated Budget<br>Refer to Note 7 - Capital<br><b>10 activities</b><br>Var. \$<br>(b)-(a)                                     | sting Grants and Com<br>Set Acquisiti<br>\$5.48 M<br>\$9.20 M<br>Acquisitions | tributions    | Refer to Statement of Fin<br>Ca<br>YTD Actual<br>Adopted Budget<br>Refer to Note 7 - Capital                                  | ancial Activity<br>apital Gran<br>\$4.74 M<br>\$8.09 M<br>Acquisitions | ts<br>% Received<br>(41.4%) |
| Refer to Statement of Fir<br>Key Investing Activity<br>Amount att<br>Adopted Budget<br>(\$1.08 M)<br>Refer to Statement of Fir<br>Pro<br>YTD Actual<br>Adopted Budget<br>Refer to Note 6 - Disposa<br>Key Financing Activ<br>Amount att<br>Adopted Budget<br>(\$0.55 M)<br>Refer to Statement of Fir                                      | ties<br>tributable<br>YTD<br>Budget<br>(a)<br>(\$1.04 M)<br>ancial Activity<br>Ceeds on s<br>\$0.04 M<br>\$0.03 M<br>I of Assets<br>ties<br>tributable<br>YTD<br>Budget<br>(a)<br>(\$0.56 M)<br>ancial Activity<br>Borrowing                                        | YTD<br>Actual<br>(b)<br>(\$0.70 M)<br>sale<br>%<br>42.1%<br>to financin<br>YTD<br>Actual<br>(b)<br>(\$0.60 M) | Refer to Note 12 - Opera<br>og activities<br>Var. \$<br>(b)-(a)<br>\$0.33 M<br>Actual<br>Adopted Budget<br>Refer to Note 7 - Capital<br>Og activities<br>Var. \$<br>(b)-(a)<br>(\$0.04 M)                              | sting Grants and Con<br>Set Acquisiti<br>\$5.48 M<br>\$9.20 M<br>Acquisitions | tributions    | Refer to Statement of Fin<br>Ca<br>YTD Actual<br>Adopted Budget<br>Refer to Note 7 - Capital                                  | ancial Activity<br>apital Gran<br>\$4.74 M<br>\$8.09 M<br>Acquisitions | ts<br>% Received<br>(41.4%) |
| Refer to Statement of Fir<br>(ey Investing Activity)<br>Amount att<br>Adopted Budget<br>(\$1.08 M)<br>Refer to Statement of Fir<br>Pro<br>YTD Actual<br>Adopted Budget<br>Refer to Note 6 - Disposa<br>(ey Financing Activity)<br>Amount att<br>Adopted Budget<br>(\$0.55 M)<br>Refer to Statement of Fir<br>E<br>Principal<br>repayments | ties<br>tributable<br>YTD<br>Budget<br>(a)<br>(\$1.04 M)<br>ancial Activity<br>Ceeds on S<br>\$0.04 M<br>\$0.03 M<br>I of Assets<br>tites<br>tites<br>tites<br>tites<br>Solutable<br>YTD<br>Budget<br>(a)<br>(\$0.56 M)<br>ancial Activity<br>Sorrowing<br>\$0.06 M | YTD<br>Actual<br>(b)<br>(\$0.70 M)<br>sale<br>%<br>42.1%<br>to financin<br>YTD<br>Actual<br>(b)<br>(\$0.60 M) | Refer to Note 12 - Opera<br>g activities<br>Var. \$<br>(b)-(a)<br>\$0.33 M<br>Ass<br>YTD Actual<br>Adopted Budget<br>Refer to Note 7 - Capital<br>g activities<br>Var. \$<br>(b)-(a)<br>(\$0.04 M)<br>Reserves balance | set Acquisiti<br>\$5.48 M<br>\$9.20 M<br>Acquisitions<br>Reserves<br>\$1.10 M | tributions    | Refer to Statement of Fin<br>Ca<br>YTD Actual<br>Adopted Budget<br>Refer to Note 7 - Capital J<br>Refer to Note 7 - Capital J | ancial Activity<br>apital Gran<br>\$4.74 M<br>\$8.09 M<br>Acquisitions | ts<br>% Received<br>(41.4%) |
| Refer to Statement of Fir<br>Key Investing Activi<br>Amount att<br>Adopted Budget<br>(\$1.08 M)<br>Refer to Statement of Fir<br>Pro<br>YTD Actual<br>Adopted Budget<br>Refer to Note 6 - Disposa<br>Key Financing Activi<br>Amount att<br>Adopted Budget<br>(\$0.55 M)<br>Refer to Statement of Fir<br>E<br>Principal                     | ties<br>tributable<br>YTD<br>Budget<br>(a)<br>(\$1.04 M)<br>ancial Activity<br>Ceeds on s<br>\$0.04 M<br>\$0.03 M<br>I of Assets<br>ties<br>tributable<br>YTD<br>Budget<br>(a)<br>(\$0.56 M)<br>ancial Activity<br>Borrowing                                        | YTD<br>Actual<br>(b)<br>(\$0.70 M)<br>sale<br>%<br>42.1%<br>to financin<br>YTD<br>Actual<br>(b)<br>(\$0.60 M) | Refer to Note 12 - Opera<br>og activities<br>Var. \$<br>(b)-(a)<br>\$0.33 M<br>Actual<br>Adopted Budget<br>Refer to Note 7 - Capital<br>Og activities<br>Var. \$<br>(b)-(a)<br>(\$0.04 M)                              | sting Grants and Con<br>Set Acquisiti<br>\$5.48 M<br>\$9.20 M<br>Acquisitions | tributions    | Refer to Statement of Fin<br>Ca<br>YTD Actual<br>Adopted Budget<br>Refer to Note 7 - Capital J<br>Refer to Note 7 - Capital J | ancial Activity<br>apital Gran<br>\$4.74 M<br>\$8.09 M<br>Acquisitions | ts<br>% Received<br>(41.4%) |