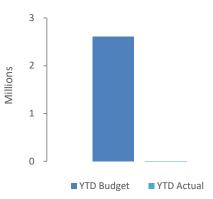

## **EXECUTIVE SUMMARY**

|                                                                                                                                                                                                                                                                                                                                           |                                                                                                                                                                                                                                                                     | Funding su                                                                                                    | ırplus / (deficit                                                                                                                                                                                                      | )                                                                             |               |                                                                                                                               |                                                                        |                             |
|-------------------------------------------------------------------------------------------------------------------------------------------------------------------------------------------------------------------------------------------------------------------------------------------------------------------------------------------|---------------------------------------------------------------------------------------------------------------------------------------------------------------------------------------------------------------------------------------------------------------------|---------------------------------------------------------------------------------------------------------------|------------------------------------------------------------------------------------------------------------------------------------------------------------------------------------------------------------------------|-------------------------------------------------------------------------------|---------------|-------------------------------------------------------------------------------------------------------------------------------|------------------------------------------------------------------------|-----------------------------|
|                                                                                                                                                                                                                                                                                                                                           |                                                                                                                                                                                                                                                                     | Adopted                                                                                                       | YTD                                                                                                                                                                                                                    | YTD                                                                           | Var. \$       |                                                                                                                               |                                                                        |                             |
|                                                                                                                                                                                                                                                                                                                                           |                                                                                                                                                                                                                                                                     | Budget                                                                                                        | Budget<br>(a)                                                                                                                                                                                                          | Actual<br>(b)                                                                 | (b)-(a)       |                                                                                                                               |                                                                        |                             |
| Opening                                                                                                                                                                                                                                                                                                                                   |                                                                                                                                                                                                                                                                     | \$0.59 M                                                                                                      | \$0.64 M                                                                                                                                                                                                               | \$0.64 M                                                                      | \$0.00 M      |                                                                                                                               |                                                                        |                             |
| Closing                                                                                                                                                                                                                                                                                                                                   |                                                                                                                                                                                                                                                                     | \$0.00 M                                                                                                      | \$0.06 M                                                                                                                                                                                                               | \$0.70 M                                                                      | \$0.64 M      |                                                                                                                               |                                                                        |                             |
| Refer to Statement of Fi                                                                                                                                                                                                                                                                                                                  | nancial Activity                                                                                                                                                                                                                                                    |                                                                                                               |                                                                                                                                                                                                                        |                                                                               |               |                                                                                                                               |                                                                        |                             |
| Cash and o                                                                                                                                                                                                                                                                                                                                | ash equiv                                                                                                                                                                                                                                                           | valents                                                                                                       |                                                                                                                                                                                                                        | Payables                                                                      |               | F                                                                                                                             | Receivables                                                            | S                           |
|                                                                                                                                                                                                                                                                                                                                           | \$2.26 M                                                                                                                                                                                                                                                            | % of total                                                                                                    |                                                                                                                                                                                                                        | \$0.48 M                                                                      | % Outstanding |                                                                                                                               | \$0.19 M                                                               | % Collected                 |
| Unrestricted Cash                                                                                                                                                                                                                                                                                                                         | \$0.48 M                                                                                                                                                                                                                                                            | 21.2%                                                                                                         | Trade Payables                                                                                                                                                                                                         | \$0.24 M                                                                      |               | Rates Receivable                                                                                                              | \$0.06 M                                                               | 97.6%                       |
| Restricted Cash                                                                                                                                                                                                                                                                                                                           | \$1.78 M                                                                                                                                                                                                                                                            | 78.8%                                                                                                         | 0 to 30 Days                                                                                                                                                                                                           |                                                                               | 58.9%         | Trade Receivable                                                                                                              | \$0.19 M                                                               | % Outstandi                 |
|                                                                                                                                                                                                                                                                                                                                           |                                                                                                                                                                                                                                                                     |                                                                                                               | Over 30 Days                                                                                                                                                                                                           |                                                                               | 41.1%<br>0%   | Over 30 Days                                                                                                                  |                                                                        | 15.9%<br>10.7%              |
| lefer to Note 2 - Cash an                                                                                                                                                                                                                                                                                                                 | d Financial Assets                                                                                                                                                                                                                                                  | 5                                                                                                             | Over 90 Days<br>Refer to Note 5 - Payable                                                                                                                                                                              | 25                                                                            | 0%            | Over 90 Days<br>Refer to Note 3 - Receival                                                                                    | hles                                                                   | 10.7%                       |
|                                                                                                                                                                                                                                                                                                                                           | a rinancial / loseta                                                                                                                                                                                                                                                | 5                                                                                                             |                                                                                                                                                                                                                        |                                                                               |               |                                                                                                                               |                                                                        |                             |
| (ey Operating Activ                                                                                                                                                                                                                                                                                                                       | ities                                                                                                                                                                                                                                                               |                                                                                                               |                                                                                                                                                                                                                        |                                                                               |               |                                                                                                                               |                                                                        |                             |
| Amount att                                                                                                                                                                                                                                                                                                                                | ributable                                                                                                                                                                                                                                                           | to operatir                                                                                                   | ng activities                                                                                                                                                                                                          |                                                                               |               |                                                                                                                               |                                                                        |                             |
| Adopted Budget                                                                                                                                                                                                                                                                                                                            | YTD<br>Budget                                                                                                                                                                                                                                                       | YTD<br>Actual                                                                                                 | Var. \$                                                                                                                                                                                                                |                                                                               |               |                                                                                                                               |                                                                        |                             |
|                                                                                                                                                                                                                                                                                                                                           | (a)                                                                                                                                                                                                                                                                 | (b)                                                                                                           | (b)-(a)                                                                                                                                                                                                                |                                                                               |               |                                                                                                                               |                                                                        |                             |
| \$1.04 M<br>Refer to Statement of Fin                                                                                                                                                                                                                                                                                                     | \$1.02 M                                                                                                                                                                                                                                                            | \$1.37 M                                                                                                      | \$0.35 M                                                                                                                                                                                                               |                                                                               |               |                                                                                                                               |                                                                        |                             |
|                                                                                                                                                                                                                                                                                                                                           | tes Reven                                                                                                                                                                                                                                                           |                                                                                                               | Operating G                                                                                                                                                                                                            | rants and C                                                                   | ontributions  | Foo                                                                                                                           | s and Char                                                             |                             |
| ۲۵ YTD Actual                                                                                                                                                                                                                                                                                                                             | \$2.21 M                                                                                                                                                                                                                                                            | % Variance                                                                                                    | YTD Actual                                                                                                                                                                                                             | \$1.24 M                                                                      | % Variance    | YTD Actual                                                                                                                    | \$0.32 M                                                               | ges<br>% Variance           |
| YTD Budget                                                                                                                                                                                                                                                                                                                                | \$2.21 M                                                                                                                                                                                                                                                            | 0.1%                                                                                                          | YTD Budget                                                                                                                                                                                                             | \$0.90 M                                                                      | 37.9%         | YTD Budget                                                                                                                    | \$0.29 M                                                               | 10.3%                       |
|                                                                                                                                                                                                                                                                                                                                           |                                                                                                                                                                                                                                                                     |                                                                                                               |                                                                                                                                                                                                                        |                                                                               |               | TTD Duuget                                                                                                                    |                                                                        |                             |
|                                                                                                                                                                                                                                                                                                                                           |                                                                                                                                                                                                                                                                     |                                                                                                               |                                                                                                                                                                                                                        | çoise în                                                                      | 37.570        | The budget                                                                                                                    | <i>v</i>                                                               |                             |
| Refer to Statement of Fir                                                                                                                                                                                                                                                                                                                 | ancial Activity                                                                                                                                                                                                                                                     |                                                                                                               | Refer to Note 12 - Opera                                                                                                                                                                                               | ·                                                                             |               | Refer to Statement of Fin                                                                                                     |                                                                        |                             |
|                                                                                                                                                                                                                                                                                                                                           |                                                                                                                                                                                                                                                                     |                                                                                                               |                                                                                                                                                                                                                        | ·                                                                             |               |                                                                                                                               |                                                                        |                             |
| Refer to Statement of Fir                                                                                                                                                                                                                                                                                                                 | ties                                                                                                                                                                                                                                                                | to investin                                                                                                   | Refer to Note 12 - Opera                                                                                                                                                                                               | ·                                                                             |               |                                                                                                                               |                                                                        |                             |
| Refer to Statement of Fir<br>Key Investing Activi                                                                                                                                                                                                                                                                                         | ties<br>tributable<br>YTD                                                                                                                                                                                                                                           | YTD                                                                                                           | Refer to Note 12 - Opera                                                                                                                                                                                               | ·                                                                             |               |                                                                                                                               |                                                                        |                             |
| Refer to Statement of Fir                                                                                                                                                                                                                                                                                                                 | ties<br>tributable<br>YTD<br>Budget                                                                                                                                                                                                                                 | YTD<br>Actual                                                                                                 | Refer to Note 12 - Opera                                                                                                                                                                                               | ·                                                                             |               |                                                                                                                               |                                                                        |                             |
| Refer to Statement of Fir<br>Key Investing Activi                                                                                                                                                                                                                                                                                         | ties<br>tributable<br>YTD                                                                                                                                                                                                                                           | YTD<br>Actual<br>(b)                                                                                          | Refer to Note 12 - Opera                                                                                                                                                                                               | ·                                                                             |               |                                                                                                                               |                                                                        |                             |
| efer to Statement of Fir<br>Key Investing Activi<br>Amount att<br>Adopted Budget<br>(\$1.08 M)                                                                                                                                                                                                                                            | ties<br>Tibutable<br>YTD<br>Budget<br>(a)<br>(\$1.04 M)                                                                                                                                                                                                             | YTD<br>Actual                                                                                                 | Refer to Note 12 - Opera<br><b>og activities</b><br>Var. \$<br>(b)-(a)                                                                                                                                                 | ·                                                                             |               |                                                                                                                               |                                                                        |                             |
| tefer to Statement of Fir<br>Key Investing Activit<br>Amount att<br>Adopted Budget<br>(\$1.08 M)<br>tefer to Statement of Fir                                                                                                                                                                                                             | ties<br>Tibutable<br>YTD<br>Budget<br>(a)<br>(\$1.04 M)                                                                                                                                                                                                             | YTD<br>Actual<br>(b)<br>(\$0.70 M)                                                                            | Refer to Note 12 - Opera<br><b>19 activities</b><br>Var. \$<br>(b)-(a)<br>\$0.33 M                                                                                                                                     | ·                                                                             | tributions    | Refer to Statement of Fin                                                                                                     |                                                                        |                             |
| Refer to Statement of Fir<br>Rey Investing Activity<br>Amount att<br>Adopted Budget<br>(\$1.08 M)<br>Refer to Statement of Fir                                                                                                                                                                                                            | ties<br>tributable<br>YTD<br>Budget<br>(a)<br>(\$1.04 M)<br>ancial Activity                                                                                                                                                                                         | YTD<br>Actual<br>(b)<br>(\$0.70 M)                                                                            | Refer to Note 12 - Opera<br><b>19 activities</b><br>Var. \$<br>(b)-(a)<br>\$0.33 M                                                                                                                                     | ating Grants and Con                                                          | tributions    | Refer to Statement of Fin                                                                                                     | ancial Activity                                                        | ts                          |
| tefer to Statement of Fin<br>(ey Investing Activity)<br>Amount att<br>Adopted Budget<br>(\$1.08 M)<br>tefer to Statement of Fin<br>Pro                                                                                                                                                                                                    | ties<br>tributable<br>YTD<br>Budget<br>(a)<br>(\$1.04 M)<br>ancial Activity<br>ceeds on \$                                                                                                                                                                          | YTD<br>Actual<br>(b)<br>(\$0.70 M)<br>sale                                                                    | refer to Note 12 - Opera<br>ag activities<br>Var. \$<br>(b)-(a)<br>\$0.33 M                                                                                                                                            | ating Grants and Con                                                          | ributions     | Refer to Statement of Fin                                                                                                     | ancial Activity                                                        | ts                          |
| Refer to Statement of Fir<br>Key Investing Activit<br>Amount att<br>Adopted Budget<br>(\$1.08 M)<br>Refer to Statement of Fir<br>Pro<br>YTD Actual                                                                                                                                                                                        | ties<br>tributable<br>YTD<br>Budget<br>(a)<br>(\$1.04 M)<br>ancial Activity<br>ceeds on s<br>\$0.04 M<br>\$0.03 M                                                                                                                                                   | YTD<br>Actual<br>(b)<br>(\$0.70 M)<br>sale<br>%                                                               | Refer to Note 12 - Opera<br>ag activities<br>Var. \$<br>(b)-(a)<br>\$0.33 M<br>Ass<br>YTD Actual                                                                                                                       | sting Grants and Con<br>Set Acquisiti<br>\$5.48 M<br>\$9.20 M                 | tributions    | Refer to Statement of Fin                                                                                                     | ancial Activity<br>Apital Gran<br>\$4.74 M<br>\$8.09 M                 | ts<br>% Received            |
| Refer to Statement of Fin<br>Key Investing Activit<br>Amount att<br>Adopted Budget<br>(\$1.08 M)<br>Refer to Statement of Fin<br>Pro<br>YTD Actual<br>Adopted Budget<br>Refer to Note 6 - Disposa                                                                                                                                         | ties<br>tributable<br>YTD<br>Budget<br>(a)<br>(\$1.04 M)<br>ancial Activity<br>ceeds on s<br>\$0.04 M<br>\$0.03 M<br>I of Assets                                                                                                                                    | YTD<br>Actual<br>(b)<br>(\$0.70 M)<br>sale<br>%                                                               | Refer to Note 12 - Opera<br>og activities<br>Var. \$<br>(b)-(a)<br>\$0.33 M<br>Asse<br>YTD Actual<br>Adopted Budget                                                                                                    | sting Grants and Con<br>Set Acquisiti<br>\$5.48 M<br>\$9.20 M                 | tributions    | Refer to Statement of Fin<br>Ca<br>YTD Actual<br>Adopted Budget                                                               | ancial Activity<br>Apital Gran<br>\$4.74 M<br>\$8.09 M                 | ts<br>% Received            |
| Refer to Statement of Fir<br>Key Investing Activit<br>Amount att<br>Adopted Budget<br>(\$1.08 M)<br>Refer to Statement of Fir<br>Pro<br>YTD Actual<br>Adopted Budget<br>Refer to Note 6 - Disposa<br>Key Financing Activ                                                                                                                  | ties<br>tributable<br>YTD<br>Budget<br>(a)<br>(\$1.04 M)<br>ancial Activity<br>ceeds on s<br>\$0.04 M<br>\$0.03 M<br>I of Assets<br>tites                                                                                                                           | YTD<br>Actual<br>(b)<br>(\$0.70 M)<br>sale<br>%<br>42.1%                                                      | Refer to Note 12 - Opera<br><b>19 activities</b><br>Var. \$<br>(b)-(a)<br>\$0.33 M<br>Asse<br>YTD Actual<br>Adopted Budget<br>Refer to Note 7 - Capital                                                                | sting Grants and Con<br>Set Acquisiti<br>\$5.48 M<br>\$9.20 M                 | tributions    | Refer to Statement of Fin<br>Ca<br>YTD Actual<br>Adopted Budget                                                               | ancial Activity<br>Apital Gran<br>\$4.74 M<br>\$8.09 M                 | ts<br>% Received            |
| Refer to Statement of Fin<br>Key Investing Activit<br>Amount att<br>Adopted Budget<br>(\$1.08 M)<br>Refer to Statement of Fin<br>Pro<br>YTD Actual<br>Adopted Budget                                                                                                                                                                      | ties<br>tributable<br>YTD<br>Budget<br>(a)<br>(\$1.04 M)<br>ancial Activity<br>Ceeds on S<br>\$0.04 M<br>\$0.03 M<br>I of Assets<br>ties<br>tributable                                                                                                              | YTD<br>Actual<br>(b)<br>(\$0.70 M)<br>sale<br>%<br>42.1%<br>to financin                                       | Refer to Note 12 - Opera<br><b>19 activities</b><br>Var. \$<br>(b)-(a)<br>\$0.33 M<br>Asse<br>YTD Actual<br>Adopted Budget<br>Refer to Note 7 - Capital                                                                | sting Grants and Con<br>Set Acquisiti<br>\$5.48 M<br>\$9.20 M                 | tributions    | Refer to Statement of Fin<br>Ca<br>YTD Actual<br>Adopted Budget                                                               | ancial Activity<br>Apital Gran<br>\$4.74 M<br>\$8.09 M                 | ts<br>% Received            |
| Refer to Statement of Fir<br>Key Investing Activit<br>Amount att<br>Adopted Budget<br>(\$1.08 M)<br>Refer to Statement of Fir<br>Pro<br>YTD Actual<br>Adopted Budget<br>Refer to Note 6 - Disposa<br>Key Financing Activ                                                                                                                  | ties<br>tributable<br>YTD<br>Budget<br>(a)<br>(\$1.04 M)<br>ancial Activity<br>ceeds on s<br>\$0.04 M<br>\$0.03 M<br>I of Assets<br>tites                                                                                                                           | YTD<br>Actual<br>(b)<br>(\$0.70 M)<br>sale<br>%<br>42.1%                                                      | Refer to Note 12 - Opera<br>og activities<br>Var. \$<br>(b)-(a)<br>\$0.33 M<br>Assoved<br>YTD Actual<br>Adopted Budget<br>Refer to Note 7 - Capital<br>og activities<br>Var. \$                                        | sting Grants and Con<br>Set Acquisiti<br>\$5.48 M<br>\$9.20 M                 | tributions    | Refer to Statement of Fin<br>Ca<br>YTD Actual<br>Adopted Budget                                                               | ancial Activity<br>Apital Gran<br>\$4.74 M<br>\$8.09 M                 | ts<br>% Received            |
| Refer to Statement of Fir<br>Key Investing Activit<br>Amount att<br>Adopted Budget<br>(\$1.08 M)<br>Refer to Statement of Fir<br>Pro<br>YTD Actual<br>Adopted Budget<br>Refer to Note 6 - Disposa<br>Key Financing Activit<br>Amount att<br>Adopted Budget                                                                                | ties<br>tributable<br>YTD<br>Budget<br>(a)<br>(\$1.04 M)<br>ancial Activity<br>ceeds on s<br>\$0.04 M<br>\$0.03 M<br>I of Assets<br>tites<br>tributable<br>YTD<br>Budget<br>(a)                                                                                     | YTD<br>Actual<br>(b)<br>(\$0.70 M)<br>sale<br>%<br>42.1%<br>to financin<br>YTD<br>Actual<br>(b)               | Refer to Note 12 - Opera<br><b>19 activities</b><br>Var. \$<br>(b)-(a)<br>\$0.33 M<br>Associated Budget<br>Refer to Note 7 - Capital<br><b>10 activities</b><br>Var. \$<br>(b)-(a)                                     | sting Grants and Con<br>Set Acquisiti<br>\$5.48 M<br>\$9.20 M                 | tributions    | Refer to Statement of Fin<br>Ca<br>YTD Actual<br>Adopted Budget                                                               | ancial Activity<br>Apital Gran<br>\$4.74 M<br>\$8.09 M                 | ts<br>% Received            |
| Refer to Statement of Fir<br>Key Investing Activit<br>Amount att<br>Adopted Budget<br>(\$1.08 M)<br>Refer to Statement of Fir<br>Pro<br>YTD Actual<br>Adopted Budget<br>Refer to Note 6 - Disposa<br>Key Financing Activit<br>Amount att<br>Adopted Budget<br>(\$0.55 M)                                                                  | ties<br>tributable<br>YTD<br>Budget<br>(a)<br>(\$1.04 M)<br>ancial Activity<br>ceeds on s<br>\$0.04 M<br>\$0.03 M<br>I of Assets<br>tites<br>tites<br>tites<br>tites<br>(a)<br>(\$0.56 M)                                                                           | YTD<br>Actual<br>(b)<br>(\$0.70 M)<br>sale<br>%<br>42.1%<br>to financin<br>YTD<br>Actual                      | Refer to Note 12 - Opera<br>og activities<br>Var. \$<br>(b)-(a)<br>\$0.33 M<br>Assoved<br>YTD Actual<br>Adopted Budget<br>Refer to Note 7 - Capital<br>og activities<br>Var. \$                                        | sting Grants and Con<br>Set Acquisiti<br>\$5.48 M<br>\$9.20 M                 | tributions    | Refer to Statement of Fin<br>Ca<br>YTD Actual<br>Adopted Budget                                                               | ancial Activity<br>Apital Gran<br>\$4.74 M<br>\$8.09 M                 | ts<br>% Received            |
| Refer to Statement of Fir<br>Key Investing Activity<br>Amount att<br>Adopted Budget<br>(\$1.08 M)<br>Refer to Statement of Fir<br>Pro<br>YTD Actual<br>Adopted Budget<br>Refer to Note 6 - Disposa<br>Key Financing Activ<br>Amount att<br>Adopted Budget<br>(\$0.55 M)<br>Refer to Statement of Fir                                      | ties<br>tributable<br>YTD<br>Budget<br>(a)<br>(\$1.04 M)<br>ancial Activity<br>Ceeds on S<br>\$0.04 M<br>\$0.03 M<br>I of Assets<br>tiles<br>tributable<br>YTD<br>Budget<br>(a)<br>(\$0.56 M)<br>ancial Activity                                                    | YTD<br>Actual<br>(b)<br>(\$0.70 M)<br>sale<br>%<br>42.1%<br>to financin<br>YTD<br>Actual<br>(b)<br>(\$0.60 M) | Refer to Note 12 - Opera<br><b>19 activities</b><br>Var. \$<br>(b)-(a)<br>\$0.33 M<br>Associated Budget<br>Refer to Note 7 - Capital<br><b>10 activities</b><br>Var. \$<br>(b)-(a)                                     | sting Grants and Com<br>Set Acquisiti<br>\$5.48 M<br>\$9.20 M<br>Acquisitions | tributions    | Refer to Statement of Fin<br>Ca<br>YTD Actual<br>Adopted Budget<br>Refer to Note 7 - Capital                                  | ancial Activity<br>apital Gran<br>\$4.74 M<br>\$8.09 M<br>Acquisitions | ts<br>% Received<br>(41.4%) |
| Refer to Statement of Fir<br>Key Investing Activity<br>Amount att<br>Adopted Budget<br>(\$1.08 M)<br>Refer to Statement of Fir<br>Pro<br>YTD Actual<br>Adopted Budget<br>Refer to Note 6 - Disposa<br>Key Financing Activ<br>Amount att<br>Adopted Budget<br>(\$0.55 M)<br>Refer to Statement of Fir                                      | ties<br>tributable<br>YTD<br>Budget<br>(a)<br>(\$1.04 M)<br>ancial Activity<br>Ceeds on s<br>\$0.04 M<br>\$0.03 M<br>I of Assets<br>ties<br>tributable<br>YTD<br>Budget<br>(a)<br>(\$0.56 M)<br>ancial Activity<br>Borrowing                                        | YTD<br>Actual<br>(b)<br>(\$0.70 M)<br>sale<br>%<br>42.1%<br>to financin<br>YTD<br>Actual<br>(b)<br>(\$0.60 M) | Refer to Note 12 - Opera<br>og activities<br>Var. \$<br>(b)-(a)<br>\$0.33 M<br>Actual<br>Adopted Budget<br>Refer to Note 7 - Capital<br>Og activities<br>Var. \$<br>(b)-(a)<br>(\$0.04 M)                              | sting Grants and Con<br>Set Acquisiti<br>\$5.48 M<br>\$9.20 M<br>Acquisitions | tributions    | Refer to Statement of Fin<br>Ca<br>YTD Actual<br>Adopted Budget<br>Refer to Note 7 - Capital                                  | ancial Activity<br>apital Gran<br>\$4.74 M<br>\$8.09 M<br>Acquisitions | ts<br>% Received<br>(41.4%) |
| Refer to Statement of Fir<br>(ey Investing Activity)<br>Amount att<br>Adopted Budget<br>(\$1.08 M)<br>Refer to Statement of Fir<br>Pro<br>YTD Actual<br>Adopted Budget<br>Refer to Note 6 - Disposa<br>(ey Financing Activity)<br>Amount att<br>Adopted Budget<br>(\$0.55 M)<br>Refer to Statement of Fir<br>E<br>Principal<br>repayments | ties<br>tributable<br>YTD<br>Budget<br>(a)<br>(\$1.04 M)<br>ancial Activity<br>Ceeds on S<br>\$0.04 M<br>\$0.03 M<br>I of Assets<br>tites<br>tites<br>tites<br>tites<br>Solutable<br>YTD<br>Budget<br>(a)<br>(\$0.56 M)<br>ancial Activity<br>Sorrowing<br>\$0.06 M | YTD<br>Actual<br>(b)<br>(\$0.70 M)<br>sale<br>%<br>42.1%<br>to financin<br>YTD<br>Actual<br>(b)<br>(\$0.60 M) | Refer to Note 12 - Opera<br>g activities<br>Var. \$<br>(b)-(a)<br>\$0.33 M<br>Ass<br>YTD Actual<br>Adopted Budget<br>Refer to Note 7 - Capital<br>g activities<br>Var. \$<br>(b)-(a)<br>(\$0.04 M)<br>Reserves balance | set Acquisiti<br>\$5.48 M<br>\$9.20 M<br>Acquisitions<br>Reserves<br>\$1.10 M | tributions    | Refer to Statement of Fin<br>Ca<br>YTD Actual<br>Adopted Budget<br>Refer to Note 7 - Capital J<br>Refer to Note 7 - Capital J | ancial Activity<br>apital Gran<br>\$4.74 M<br>\$8.09 M<br>Acquisitions | ts<br>% Received<br>(41.4%) |
| Refer to Statement of Fir<br>Key Investing Activi<br>Amount att<br>Adopted Budget<br>(\$1.08 M)<br>Refer to Statement of Fir<br>Pro<br>YTD Actual<br>Adopted Budget<br>Refer to Note 6 - Disposa<br>Key Financing Activi<br>Amount att<br>Adopted Budget<br>(\$0.55 M)<br>Refer to Statement of Fir<br>E<br>Principal                     | ties<br>tributable<br>YTD<br>Budget<br>(a)<br>(\$1.04 M)<br>ancial Activity<br>Ceeds on s<br>\$0.04 M<br>\$0.03 M<br>I of Assets<br>ties<br>tributable<br>YTD<br>Budget<br>(a)<br>(\$0.56 M)<br>ancial Activity<br>Borrowing                                        | YTD<br>Actual<br>(b)<br>(\$0.70 M)<br>sale<br>%<br>42.1%<br>to financin<br>YTD<br>Actual<br>(b)<br>(\$0.60 M) | Refer to Note 12 - Opera<br>og activities<br>Var. \$<br>(b)-(a)<br>\$0.33 M<br>Actual<br>Adopted Budget<br>Refer to Note 7 - Capital<br>Og activities<br>Var. \$<br>(b)-(a)<br>(\$0.04 M)                              | sting Grants and Con<br>Set Acquisiti<br>\$5.48 M<br>\$9.20 M<br>Acquisitions | tributions    | Refer to Statement of Fin<br>Ca<br>YTD Actual<br>Adopted Budget<br>Refer to Note 7 - Capital J<br>Refer to Note 7 - Capital J | ancial Activity<br>apital Gran<br>\$4.74 M<br>\$8.09 M<br>Acquisitions | ts<br>% Received<br>(41.4%) |