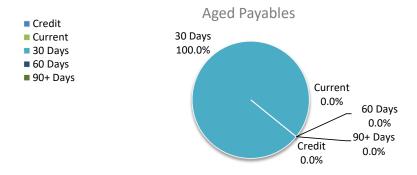

## **EXECUTIVE SUMMARY**

|                                                                                                                                                                                                                                                                                                                                           |                                                                                                                                                                                                                                                                     | Funding su                                                                                                    | ırplus / (deficit                                                                                                                                                                                                      | )                                                                             |               |                                                                                                                               |                                                                        |                             |
|-------------------------------------------------------------------------------------------------------------------------------------------------------------------------------------------------------------------------------------------------------------------------------------------------------------------------------------------|---------------------------------------------------------------------------------------------------------------------------------------------------------------------------------------------------------------------------------------------------------------------|---------------------------------------------------------------------------------------------------------------|------------------------------------------------------------------------------------------------------------------------------------------------------------------------------------------------------------------------|-------------------------------------------------------------------------------|---------------|-------------------------------------------------------------------------------------------------------------------------------|------------------------------------------------------------------------|-----------------------------|
|                                                                                                                                                                                                                                                                                                                                           |                                                                                                                                                                                                                                                                     | Adopted                                                                                                       | YTD                                                                                                                                                                                                                    | YTD                                                                           | Var. \$       |                                                                                                                               |                                                                        |                             |
|                                                                                                                                                                                                                                                                                                                                           |                                                                                                                                                                                                                                                                     | Budget                                                                                                        | Budget<br>(a)                                                                                                                                                                                                          | Actual<br>(b)                                                                 | (b)-(a)       |                                                                                                                               |                                                                        |                             |
| Opening                                                                                                                                                                                                                                                                                                                                   |                                                                                                                                                                                                                                                                     | \$0.59 M                                                                                                      | \$0.64 M                                                                                                                                                                                                               | \$0.64 M                                                                      | \$0.00 M      |                                                                                                                               |                                                                        |                             |
| Closing                                                                                                                                                                                                                                                                                                                                   |                                                                                                                                                                                                                                                                     | \$0.00 M                                                                                                      | \$0.06 M                                                                                                                                                                                                               | \$0.70 M                                                                      | \$0.64 M      |                                                                                                                               |                                                                        |                             |
| Refer to Statement of Fi                                                                                                                                                                                                                                                                                                                  | nancial Activity                                                                                                                                                                                                                                                    |                                                                                                               |                                                                                                                                                                                                                        |                                                                               |               |                                                                                                                               |                                                                        |                             |
| Cash and o                                                                                                                                                                                                                                                                                                                                | ash equiv                                                                                                                                                                                                                                                           | valents                                                                                                       |                                                                                                                                                                                                                        | Payables                                                                      |               | F                                                                                                                             | Receivables                                                            | S                           |
|                                                                                                                                                                                                                                                                                                                                           | \$2.26 M                                                                                                                                                                                                                                                            | % of total                                                                                                    |                                                                                                                                                                                                                        | \$0.48 M                                                                      | % Outstanding |                                                                                                                               | \$0.19 M                                                               | % Collected                 |
| Unrestricted Cash                                                                                                                                                                                                                                                                                                                         | \$0.48 M                                                                                                                                                                                                                                                            | 21.2%                                                                                                         | Trade Payables                                                                                                                                                                                                         | \$0.24 M                                                                      |               | Rates Receivable                                                                                                              | \$0.06 M                                                               | 97.6%                       |
| Restricted Cash                                                                                                                                                                                                                                                                                                                           | \$1.78 M                                                                                                                                                                                                                                                            | 78.8%                                                                                                         | 0 to 30 Days                                                                                                                                                                                                           |                                                                               | 58.9%         | Trade Receivable                                                                                                              | \$0.19 M                                                               | % Outstandi                 |
|                                                                                                                                                                                                                                                                                                                                           |                                                                                                                                                                                                                                                                     |                                                                                                               | Over 30 Days                                                                                                                                                                                                           |                                                                               | 41.1%<br>0%   | Over 30 Days                                                                                                                  |                                                                        | 15.9%<br>10.7%              |
| lefer to Note 2 - Cash an                                                                                                                                                                                                                                                                                                                 | d Financial Assets                                                                                                                                                                                                                                                  | 5                                                                                                             | Over 90 Days<br>Refer to Note 5 - Payable                                                                                                                                                                              | 25                                                                            | 0%            | Over 90 Days<br>Refer to Note 3 - Receival                                                                                    | hles                                                                   | 10.7%                       |
|                                                                                                                                                                                                                                                                                                                                           | a rinancial / loseta                                                                                                                                                                                                                                                | 5                                                                                                             |                                                                                                                                                                                                                        |                                                                               |               |                                                                                                                               |                                                                        |                             |
| (ey Operating Activ                                                                                                                                                                                                                                                                                                                       | ities                                                                                                                                                                                                                                                               |                                                                                                               |                                                                                                                                                                                                                        |                                                                               |               |                                                                                                                               |                                                                        |                             |
| Amount att                                                                                                                                                                                                                                                                                                                                | ributable                                                                                                                                                                                                                                                           | to operatir                                                                                                   | ng activities                                                                                                                                                                                                          |                                                                               |               |                                                                                                                               |                                                                        |                             |
| Adopted Budget                                                                                                                                                                                                                                                                                                                            | YTD<br>Budget                                                                                                                                                                                                                                                       | YTD<br>Actual                                                                                                 | Var. \$                                                                                                                                                                                                                |                                                                               |               |                                                                                                                               |                                                                        |                             |
|                                                                                                                                                                                                                                                                                                                                           | (a)                                                                                                                                                                                                                                                                 | (b)                                                                                                           | (b)-(a)                                                                                                                                                                                                                |                                                                               |               |                                                                                                                               |                                                                        |                             |
| \$1.04 M<br>Refer to Statement of Fin                                                                                                                                                                                                                                                                                                     | \$1.02 M                                                                                                                                                                                                                                                            | \$1.37 M                                                                                                      | \$0.35 M                                                                                                                                                                                                               |                                                                               |               |                                                                                                                               |                                                                        |                             |
|                                                                                                                                                                                                                                                                                                                                           | tes Reven                                                                                                                                                                                                                                                           |                                                                                                               | Operating G                                                                                                                                                                                                            | rants and C                                                                   | ontributions  | Foo                                                                                                                           | s and Char                                                             |                             |
| ۲۵ YTD Actual                                                                                                                                                                                                                                                                                                                             | \$2.21 M                                                                                                                                                                                                                                                            | % Variance                                                                                                    | YTD Actual                                                                                                                                                                                                             | \$1.24 M                                                                      | % Variance    | YTD Actual                                                                                                                    | \$0.32 M                                                               | ges<br>% Variance           |
| YTD Budget                                                                                                                                                                                                                                                                                                                                | \$2.21 M                                                                                                                                                                                                                                                            | 0.1%                                                                                                          | YTD Budget                                                                                                                                                                                                             | \$0.90 M                                                                      | 37.9%         | YTD Budget                                                                                                                    | \$0.29 M                                                               | 10.3%                       |
|                                                                                                                                                                                                                                                                                                                                           |                                                                                                                                                                                                                                                                     |                                                                                                               |                                                                                                                                                                                                                        |                                                                               |               | TTD Duuget                                                                                                                    |                                                                        |                             |
|                                                                                                                                                                                                                                                                                                                                           |                                                                                                                                                                                                                                                                     |                                                                                                               |                                                                                                                                                                                                                        | çoise în                                                                      | 37.570        | The budget                                                                                                                    | <i>v</i>                                                               |                             |
| Refer to Statement of Fir                                                                                                                                                                                                                                                                                                                 | ancial Activity                                                                                                                                                                                                                                                     |                                                                                                               | Refer to Note 12 - Opera                                                                                                                                                                                               | ·                                                                             |               | Refer to Statement of Fin                                                                                                     |                                                                        |                             |
|                                                                                                                                                                                                                                                                                                                                           |                                                                                                                                                                                                                                                                     |                                                                                                               |                                                                                                                                                                                                                        | ·                                                                             |               |                                                                                                                               |                                                                        |                             |
| Refer to Statement of Fir                                                                                                                                                                                                                                                                                                                 | ties                                                                                                                                                                                                                                                                | to investin                                                                                                   | Refer to Note 12 - Opera                                                                                                                                                                                               | ·                                                                             |               |                                                                                                                               |                                                                        |                             |
| Refer to Statement of Fir<br>Key Investing Activi                                                                                                                                                                                                                                                                                         | ties<br>tributable<br>YTD                                                                                                                                                                                                                                           | YTD                                                                                                           | Refer to Note 12 - Opera                                                                                                                                                                                               | ·                                                                             |               |                                                                                                                               |                                                                        |                             |
| Refer to Statement of Fir                                                                                                                                                                                                                                                                                                                 | ties<br>tributable<br>YTD<br>Budget                                                                                                                                                                                                                                 | YTD<br>Actual                                                                                                 | Refer to Note 12 - Opera                                                                                                                                                                                               | ·                                                                             |               |                                                                                                                               |                                                                        |                             |
| Refer to Statement of Fir<br>Key Investing Activi                                                                                                                                                                                                                                                                                         | ties<br>tributable<br>YTD                                                                                                                                                                                                                                           | YTD<br>Actual<br>(b)                                                                                          | Refer to Note 12 - Opera                                                                                                                                                                                               | ·                                                                             |               |                                                                                                                               |                                                                        |                             |
| efer to Statement of Fir<br>Key Investing Activi<br>Amount att<br>Adopted Budget<br>(\$1.08 M)                                                                                                                                                                                                                                            | ties<br>Tibutable<br>YTD<br>Budget<br>(a)<br>(\$1.04 M)                                                                                                                                                                                                             | YTD<br>Actual                                                                                                 | Refer to Note 12 - Opera<br><b>og activities</b><br>Var. \$<br>(b)-(a)                                                                                                                                                 | ·                                                                             |               |                                                                                                                               |                                                                        |                             |
| tefer to Statement of Fir<br>Key Investing Activit<br>Amount att<br>Adopted Budget<br>(\$1.08 M)<br>tefer to Statement of Fir                                                                                                                                                                                                             | ties<br>Tibutable<br>YTD<br>Budget<br>(a)<br>(\$1.04 M)                                                                                                                                                                                                             | YTD<br>Actual<br>(b)<br>(\$0.70 M)                                                                            | Refer to Note 12 - Opera<br><b>19 activities</b><br>Var. \$<br>(b)-(a)<br>\$0.33 M                                                                                                                                     | ·                                                                             | tributions    | Refer to Statement of Fin                                                                                                     |                                                                        |                             |
| Refer to Statement of Fir<br>Rey Investing Activity<br>Amount att<br>Adopted Budget<br>(\$1.08 M)<br>Refer to Statement of Fir                                                                                                                                                                                                            | ties<br>tributable<br>YTD<br>Budget<br>(a)<br>(\$1.04 M)<br>ancial Activity                                                                                                                                                                                         | YTD<br>Actual<br>(b)<br>(\$0.70 M)                                                                            | Refer to Note 12 - Opera<br><b>19 activities</b><br>Var. \$<br>(b)-(a)<br>\$0.33 M                                                                                                                                     | ating Grants and Con                                                          | tributions    | Refer to Statement of Fin                                                                                                     | ancial Activity                                                        | ts                          |
| tefer to Statement of Fin<br>(ey Investing Activity)<br>Amount att<br>Adopted Budget<br>(\$1.08 M)<br>tefer to Statement of Fin<br>Pro                                                                                                                                                                                                    | ties<br>tributable<br>YTD<br>Budget<br>(a)<br>(\$1.04 M)<br>ancial Activity<br>ceeds on \$                                                                                                                                                                          | YTD<br>Actual<br>(b)<br>(\$0.70 M)<br>sale                                                                    | refer to Note 12 - Opera<br>ag activities<br>Var. \$<br>(b)-(a)<br>\$0.33 M                                                                                                                                            | ating Grants and Con                                                          | ributions     | Refer to Statement of Fin                                                                                                     | ancial Activity                                                        | ts                          |
| Refer to Statement of Fir<br>Key Investing Activit<br>Amount att<br>Adopted Budget<br>(\$1.08 M)<br>Refer to Statement of Fir<br>Pro<br>YTD Actual                                                                                                                                                                                        | ties<br>tributable<br>YTD<br>Budget<br>(a)<br>(\$1.04 M)<br>ancial Activity<br>ceeds on s<br>\$0.04 M<br>\$0.03 M                                                                                                                                                   | YTD<br>Actual<br>(b)<br>(\$0.70 M)<br>sale<br>%                                                               | Refer to Note 12 - Opera<br>ag activities<br>Var. \$<br>(b)-(a)<br>\$0.33 M<br>Ass<br>YTD Actual                                                                                                                       | sting Grants and Con<br>Set Acquisiti<br>\$5.48 M<br>\$9.20 M                 | tributions    | Refer to Statement of Fin                                                                                                     | ancial Activity<br>Apital Gran<br>\$4.74 M<br>\$8.09 M                 | ts<br>% Received            |
| Refer to Statement of Fin<br>Key Investing Activit<br>Amount att<br>Adopted Budget<br>(\$1.08 M)<br>Refer to Statement of Fin<br>Pro<br>YTD Actual<br>Adopted Budget<br>Refer to Note 6 - Disposa                                                                                                                                         | ties<br>tributable<br>YTD<br>Budget<br>(a)<br>(\$1.04 M)<br>ancial Activity<br>ceeds on s<br>\$0.04 M<br>\$0.03 M<br>I of Assets                                                                                                                                    | YTD<br>Actual<br>(b)<br>(\$0.70 M)<br>sale<br>%                                                               | Refer to Note 12 - Opera<br>og activities<br>Var. \$<br>(b)-(a)<br>\$0.33 M<br>Asse<br>YTD Actual<br>Adopted Budget                                                                                                    | sting Grants and Con<br>Set Acquisiti<br>\$5.48 M<br>\$9.20 M                 | tributions    | Refer to Statement of Fin<br>Ca<br>YTD Actual<br>Adopted Budget                                                               | ancial Activity<br>Apital Gran<br>\$4.74 M<br>\$8.09 M                 | ts<br>% Received            |
| Refer to Statement of Fir<br>Key Investing Activit<br>Amount att<br>Adopted Budget<br>(\$1.08 M)<br>Refer to Statement of Fir<br>Pro<br>YTD Actual<br>Adopted Budget<br>Refer to Note 6 - Disposa<br>Key Financing Activ                                                                                                                  | ties<br>tributable<br>YTD<br>Budget<br>(a)<br>(\$1.04 M)<br>ancial Activity<br>ceeds on s<br>\$0.04 M<br>\$0.03 M<br>I of Assets<br>tites                                                                                                                           | YTD<br>Actual<br>(b)<br>(\$0.70 M)<br>sale<br>%<br>42.1%                                                      | Refer to Note 12 - Opera<br><b>19 activities</b><br>Var. \$<br>(b)-(a)<br>\$0.33 M<br>Asse<br>YTD Actual<br>Adopted Budget<br>Refer to Note 7 - Capital                                                                | sting Grants and Con<br>Set Acquisiti<br>\$5.48 M<br>\$9.20 M                 | tributions    | Refer to Statement of Fin<br>Ca<br>YTD Actual<br>Adopted Budget                                                               | ancial Activity<br>Apital Gran<br>\$4.74 M<br>\$8.09 M                 | ts<br>% Received            |
| Refer to Statement of Fin<br>Key Investing Activit<br>Amount att<br>Adopted Budget<br>(\$1.08 M)<br>Refer to Statement of Fin<br>Pro<br>YTD Actual<br>Adopted Budget                                                                                                                                                                      | ties<br>tributable<br>YTD<br>Budget<br>(a)<br>(\$1.04 M)<br>ancial Activity<br>Ceeds on S<br>\$0.04 M<br>\$0.03 M<br>I of Assets<br>ties<br>tributable                                                                                                              | YTD<br>Actual<br>(b)<br>(\$0.70 M)<br>sale<br>%<br>42.1%<br>to financin                                       | Refer to Note 12 - Opera<br><b>19 activities</b><br>Var. \$<br>(b)-(a)<br>\$0.33 M<br>Asse<br>YTD Actual<br>Adopted Budget<br>Refer to Note 7 - Capital                                                                | sting Grants and Con<br>Set Acquisiti<br>\$5.48 M<br>\$9.20 M                 | tributions    | Refer to Statement of Fin<br>Ca<br>YTD Actual<br>Adopted Budget                                                               | ancial Activity<br>Apital Gran<br>\$4.74 M<br>\$8.09 M                 | ts<br>% Received            |
| Refer to Statement of Fir<br>Key Investing Activit<br>Amount att<br>Adopted Budget<br>(\$1.08 M)<br>Refer to Statement of Fir<br>Pro<br>YTD Actual<br>Adopted Budget<br>Refer to Note 6 - Disposa<br>Key Financing Activ                                                                                                                  | ties<br>tributable<br>YTD<br>Budget<br>(a)<br>(\$1.04 M)<br>ancial Activity<br>ceeds on s<br>\$0.04 M<br>\$0.03 M<br>I of Assets<br>tites                                                                                                                           | YTD<br>Actual<br>(b)<br>(\$0.70 M)<br>sale<br>%<br>42.1%                                                      | Refer to Note 12 - Opera<br>og activities<br>Var. \$<br>(b)-(a)<br>\$0.33 M<br>Assoved<br>YTD Actual<br>Adopted Budget<br>Refer to Note 7 - Capital<br>og activities<br>Var. \$                                        | sting Grants and Con<br>Set Acquisiti<br>\$5.48 M<br>\$9.20 M                 | tributions    | Refer to Statement of Fin<br>Ca<br>YTD Actual<br>Adopted Budget                                                               | ancial Activity<br>Apital Gran<br>\$4.74 M<br>\$8.09 M                 | ts<br>% Received            |
| Refer to Statement of Fir<br>Key Investing Activit<br>Amount att<br>Adopted Budget<br>(\$1.08 M)<br>Refer to Statement of Fir<br>Pro<br>YTD Actual<br>Adopted Budget<br>Refer to Note 6 - Disposa<br>Key Financing Activit<br>Amount att<br>Adopted Budget                                                                                | ties<br>tributable<br>YTD<br>Budget<br>(a)<br>(\$1.04 M)<br>ancial Activity<br>ceeds on s<br>\$0.04 M<br>\$0.03 M<br>I of Assets<br>tites<br>tributable<br>YTD<br>Budget<br>(a)                                                                                     | YTD<br>Actual<br>(b)<br>(\$0.70 M)<br>sale<br>%<br>42.1%<br>to financin<br>YTD<br>Actual<br>(b)               | Refer to Note 12 - Opera<br><b>19 activities</b><br>Var. \$<br>(b)-(a)<br>\$0.33 M<br>Associated Budget<br>Refer to Note 7 - Capital<br><b>10 activities</b><br>Var. \$<br>(b)-(a)                                     | sting Grants and Con<br>Set Acquisiti<br>\$5.48 M<br>\$9.20 M                 | tributions    | Refer to Statement of Fin<br>Ca<br>YTD Actual<br>Adopted Budget                                                               | ancial Activity<br>Apital Gran<br>\$4.74 M<br>\$8.09 M                 | ts<br>% Received            |
| Refer to Statement of Fir<br>Key Investing Activit<br>Amount att<br>Adopted Budget<br>(\$1.08 M)<br>Refer to Statement of Fir<br>Pro<br>YTD Actual<br>Adopted Budget<br>Refer to Note 6 - Disposa<br>Key Financing Activit<br>Amount att<br>Adopted Budget<br>(\$0.55 M)                                                                  | ties<br>tributable<br>YTD<br>Budget<br>(a)<br>(\$1.04 M)<br>ancial Activity<br>ceeds on s<br>\$0.04 M<br>\$0.03 M<br>I of Assets<br>tites<br>tites<br>tites<br>tites<br>(a)<br>(\$0.56 M)                                                                           | YTD<br>Actual<br>(b)<br>(\$0.70 M)<br>sale<br>%<br>42.1%<br>to financin<br>YTD<br>Actual                      | Refer to Note 12 - Opera<br>og activities<br>Var. \$<br>(b)-(a)<br>\$0.33 M<br>Assoved<br>YTD Actual<br>Adopted Budget<br>Refer to Note 7 - Capital<br>og activities<br>Var. \$                                        | sting Grants and Con<br>Set Acquisiti<br>\$5.48 M<br>\$9.20 M                 | tributions    | Refer to Statement of Fin<br>Ca<br>YTD Actual<br>Adopted Budget                                                               | ancial Activity<br>Apital Gran<br>\$4.74 M<br>\$8.09 M                 | ts<br>% Received            |
| Refer to Statement of Fir<br>Key Investing Activity<br>Amount att<br>Adopted Budget<br>(\$1.08 M)<br>Refer to Statement of Fir<br>Pro<br>YTD Actual<br>Adopted Budget<br>Refer to Note 6 - Disposa<br>Key Financing Activ<br>Amount att<br>Adopted Budget<br>(\$0.55 M)<br>Refer to Statement of Fir                                      | ties<br>tributable<br>YTD<br>Budget<br>(a)<br>(\$1.04 M)<br>ancial Activity<br>Ceeds on S<br>\$0.04 M<br>\$0.03 M<br>I of Assets<br>tiles<br>tributable<br>YTD<br>Budget<br>(a)<br>(\$0.56 M)<br>ancial Activity                                                    | YTD<br>Actual<br>(b)<br>(\$0.70 M)<br>sale<br>%<br>42.1%<br>to financin<br>YTD<br>Actual<br>(b)<br>(\$0.60 M) | Refer to Note 12 - Opera<br><b>19 activities</b><br>Var. \$<br>(b)-(a)<br>\$0.33 M<br>Associated Budget<br>Refer to Note 7 - Capital<br><b>10 activities</b><br>Var. \$<br>(b)-(a)                                     | sting Grants and Com<br>Set Acquisiti<br>\$5.48 M<br>\$9.20 M<br>Acquisitions | tributions    | Refer to Statement of Fin<br>Ca<br>YTD Actual<br>Adopted Budget<br>Refer to Note 7 - Capital                                  | ancial Activity<br>apital Gran<br>\$4.74 M<br>\$8.09 M<br>Acquisitions | ts<br>% Received<br>(41.4%) |
| Refer to Statement of Fir<br>Key Investing Activity<br>Amount att<br>Adopted Budget<br>(\$1.08 M)<br>Refer to Statement of Fir<br>Pro<br>YTD Actual<br>Adopted Budget<br>Refer to Note 6 - Disposa<br>Key Financing Activ<br>Amount att<br>Adopted Budget<br>(\$0.55 M)<br>Refer to Statement of Fir                                      | ties<br>tributable<br>YTD<br>Budget<br>(a)<br>(\$1.04 M)<br>ancial Activity<br>Ceeds on s<br>\$0.04 M<br>\$0.03 M<br>I of Assets<br>ties<br>tributable<br>YTD<br>Budget<br>(a)<br>(\$0.56 M)<br>ancial Activity<br>Borrowing                                        | YTD<br>Actual<br>(b)<br>(\$0.70 M)<br>sale<br>%<br>42.1%<br>to financin<br>YTD<br>Actual<br>(b)<br>(\$0.60 M) | Refer to Note 12 - Opera<br>og activities<br>Var. \$<br>(b)-(a)<br>\$0.33 M<br>Actual<br>Adopted Budget<br>Refer to Note 7 - Capital<br>Og activities<br>Var. \$<br>(b)-(a)<br>(\$0.04 M)                              | sting Grants and Con<br>Set Acquisiti<br>\$5.48 M<br>\$9.20 M<br>Acquisitions | tributions    | Refer to Statement of Fin<br>Ca<br>YTD Actual<br>Adopted Budget<br>Refer to Note 7 - Capital                                  | ancial Activity<br>apital Gran<br>\$4.74 M<br>\$8.09 M<br>Acquisitions | ts<br>% Received<br>(41.4%) |
| Refer to Statement of Fir<br>(ey Investing Activity)<br>Amount att<br>Adopted Budget<br>(\$1.08 M)<br>Refer to Statement of Fir<br>Pro<br>YTD Actual<br>Adopted Budget<br>Refer to Note 6 - Disposa<br>(ey Financing Activity)<br>Amount att<br>Adopted Budget<br>(\$0.55 M)<br>Refer to Statement of Fir<br>E<br>Principal<br>repayments | ties<br>tributable<br>YTD<br>Budget<br>(a)<br>(\$1.04 M)<br>ancial Activity<br>Ceeds on S<br>\$0.04 M<br>\$0.03 M<br>I of Assets<br>tites<br>tites<br>tites<br>tites<br>Solutable<br>YTD<br>Budget<br>(a)<br>(\$0.56 M)<br>ancial Activity<br>Sorrowing<br>\$0.06 M | YTD<br>Actual<br>(b)<br>(\$0.70 M)<br>sale<br>%<br>42.1%<br>to financin<br>YTD<br>Actual<br>(b)<br>(\$0.60 M) | Refer to Note 12 - Opera<br>g activities<br>Var. \$<br>(b)-(a)<br>\$0.33 M<br>Ass<br>YTD Actual<br>Adopted Budget<br>Refer to Note 7 - Capital<br>g activities<br>Var. \$<br>(b)-(a)<br>(\$0.04 M)<br>Reserves balance | set Acquisiti<br>\$5.48 M<br>\$9.20 M<br>Acquisitions<br>Reserves<br>\$1.10 M | tributions    | Refer to Statement of Fin<br>Ca<br>YTD Actual<br>Adopted Budget<br>Refer to Note 7 - Capital J<br>Refer to Note 7 - Capital J | ancial Activity<br>apital Gran<br>\$4.74 M<br>\$8.09 M<br>Acquisitions | ts<br>% Received<br>(41.4%) |
| Refer to Statement of Fir<br>Key Investing Activi<br>Amount att<br>Adopted Budget<br>(\$1.08 M)<br>Refer to Statement of Fir<br>Pro<br>YTD Actual<br>Adopted Budget<br>Refer to Note 6 - Disposa<br>Key Financing Activi<br>Amount att<br>Adopted Budget<br>(\$0.55 M)<br>Refer to Statement of Fir<br>E<br>Principal                     | ties<br>tributable<br>YTD<br>Budget<br>(a)<br>(\$1.04 M)<br>ancial Activity<br>Ceeds on s<br>\$0.04 M<br>\$0.03 M<br>I of Assets<br>ties<br>tributable<br>YTD<br>Budget<br>(a)<br>(\$0.56 M)<br>ancial Activity<br>Borrowing                                        | YTD<br>Actual<br>(b)<br>(\$0.70 M)<br>sale<br>%<br>42.1%<br>to financin<br>YTD<br>Actual<br>(b)<br>(\$0.60 M) | Refer to Note 12 - Opera<br>og activities<br>Var. \$<br>(b)-(a)<br>\$0.33 M<br>Actual<br>Adopted Budget<br>Refer to Note 7 - Capital<br>Og activities<br>Var. \$<br>(b)-(a)<br>(\$0.04 M)                              | sting Grants and Con<br>Set Acquisiti<br>\$5.48 M<br>\$9.20 M<br>Acquisitions | tributions    | Refer to Statement of Fin<br>Ca<br>YTD Actual<br>Adopted Budget<br>Refer to Note 7 - Capital J<br>Refer to Note 7 - Capital J | ancial Activity<br>apital Gran<br>\$4.74 M<br>\$8.09 M<br>Acquisitions | ts<br>% Received<br>(41.4%) |