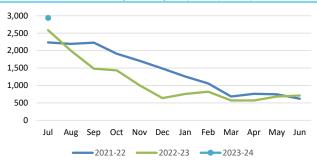

## **SUMMARY INFORMATION - GRAPHS**

-2020-21 -2021-22 -2022-23

Apr

May Jun

This information is to be read in conjunction with the accompanying Financial Statements and Notes.

0

Jul

Aug Sep Oct Nov Dec Jan Feb Mar