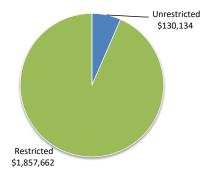

## **EXECUTIVE SUMMARY**

|                                                                                                                                                                                                                                                                                                                                           |                                                                                                                                                                                                                                                                     | Funding su                                                                                                    | ırplus / (deficit                                                                                                                                                                                                      | )                                                                             |               |                                                                                                                               |                                                                        |                             |
|-------------------------------------------------------------------------------------------------------------------------------------------------------------------------------------------------------------------------------------------------------------------------------------------------------------------------------------------|---------------------------------------------------------------------------------------------------------------------------------------------------------------------------------------------------------------------------------------------------------------------|---------------------------------------------------------------------------------------------------------------|------------------------------------------------------------------------------------------------------------------------------------------------------------------------------------------------------------------------|-------------------------------------------------------------------------------|---------------|-------------------------------------------------------------------------------------------------------------------------------|------------------------------------------------------------------------|-----------------------------|
|                                                                                                                                                                                                                                                                                                                                           |                                                                                                                                                                                                                                                                     | Adopted                                                                                                       | YTD                                                                                                                                                                                                                    | YTD                                                                           | Var. \$       |                                                                                                                               |                                                                        |                             |
|                                                                                                                                                                                                                                                                                                                                           |                                                                                                                                                                                                                                                                     | Budget                                                                                                        | Budget<br>(a)                                                                                                                                                                                                          | Actual<br>(b)                                                                 | (b)-(a)       |                                                                                                                               |                                                                        |                             |
| Opening                                                                                                                                                                                                                                                                                                                                   |                                                                                                                                                                                                                                                                     | \$0.59 M                                                                                                      | \$0.64 M                                                                                                                                                                                                               | \$0.64 M                                                                      | \$0.00 M      |                                                                                                                               |                                                                        |                             |
| Closing                                                                                                                                                                                                                                                                                                                                   |                                                                                                                                                                                                                                                                     | \$0.00 M                                                                                                      | \$0.06 M                                                                                                                                                                                                               | \$0.70 M                                                                      | \$0.64 M      |                                                                                                                               |                                                                        |                             |
| Refer to Statement of Fi                                                                                                                                                                                                                                                                                                                  | nancial Activity                                                                                                                                                                                                                                                    |                                                                                                               |                                                                                                                                                                                                                        |                                                                               |               |                                                                                                                               |                                                                        |                             |
| Cash and o                                                                                                                                                                                                                                                                                                                                | ash equiv                                                                                                                                                                                                                                                           | valents                                                                                                       |                                                                                                                                                                                                                        | Payables                                                                      |               | F                                                                                                                             | Receivables                                                            | S                           |
|                                                                                                                                                                                                                                                                                                                                           | \$2.26 M                                                                                                                                                                                                                                                            | % of total                                                                                                    |                                                                                                                                                                                                                        | \$0.48 M                                                                      | % Outstanding |                                                                                                                               | \$0.19 M                                                               | % Collected                 |
| Unrestricted Cash                                                                                                                                                                                                                                                                                                                         | \$0.48 M                                                                                                                                                                                                                                                            | 21.2%                                                                                                         | Trade Payables                                                                                                                                                                                                         | \$0.24 M                                                                      |               | Rates Receivable                                                                                                              | \$0.06 M                                                               | 97.6%                       |
| Restricted Cash                                                                                                                                                                                                                                                                                                                           | \$1.78 M                                                                                                                                                                                                                                                            | 78.8%                                                                                                         | 0 to 30 Days                                                                                                                                                                                                           |                                                                               | 58.9%         | Trade Receivable                                                                                                              | \$0.19 M                                                               | % Outstandi                 |
|                                                                                                                                                                                                                                                                                                                                           |                                                                                                                                                                                                                                                                     |                                                                                                               | Over 30 Days                                                                                                                                                                                                           |                                                                               | 41.1%<br>0%   | Over 30 Days                                                                                                                  |                                                                        | 15.9%<br>10.7%              |
| lefer to Note 2 - Cash an                                                                                                                                                                                                                                                                                                                 | d Financial Assets                                                                                                                                                                                                                                                  | 5                                                                                                             | Over 90 Days<br>Refer to Note 5 - Payable                                                                                                                                                                              | 25                                                                            | 0%            | Over 90 Days<br>Refer to Note 3 - Receival                                                                                    | hles                                                                   | 10.7%                       |
|                                                                                                                                                                                                                                                                                                                                           | a rinancial / loseta                                                                                                                                                                                                                                                | 5                                                                                                             |                                                                                                                                                                                                                        |                                                                               |               |                                                                                                                               |                                                                        |                             |
| (ey Operating Activ                                                                                                                                                                                                                                                                                                                       | ities                                                                                                                                                                                                                                                               |                                                                                                               |                                                                                                                                                                                                                        |                                                                               |               |                                                                                                                               |                                                                        |                             |
| Amount att                                                                                                                                                                                                                                                                                                                                | ributable                                                                                                                                                                                                                                                           | to operatir                                                                                                   | ng activities                                                                                                                                                                                                          |                                                                               |               |                                                                                                                               |                                                                        |                             |
| Adopted Budget                                                                                                                                                                                                                                                                                                                            | YTD<br>Budget                                                                                                                                                                                                                                                       | YTD<br>Actual                                                                                                 | Var. \$                                                                                                                                                                                                                |                                                                               |               |                                                                                                                               |                                                                        |                             |
|                                                                                                                                                                                                                                                                                                                                           | (a)                                                                                                                                                                                                                                                                 | (b)                                                                                                           | (b)-(a)                                                                                                                                                                                                                |                                                                               |               |                                                                                                                               |                                                                        |                             |
| \$1.04 M<br>Refer to Statement of Fin                                                                                                                                                                                                                                                                                                     | \$1.02 M                                                                                                                                                                                                                                                            | \$1.37 M                                                                                                      | \$0.35 M                                                                                                                                                                                                               |                                                                               |               |                                                                                                                               |                                                                        |                             |
|                                                                                                                                                                                                                                                                                                                                           | tes Reven                                                                                                                                                                                                                                                           |                                                                                                               | Operating G                                                                                                                                                                                                            | rants and C                                                                   | ontributions  | Foo                                                                                                                           | s and Char                                                             |                             |
| ۲۵ YTD Actual                                                                                                                                                                                                                                                                                                                             | \$2.21 M                                                                                                                                                                                                                                                            | % Variance                                                                                                    | YTD Actual                                                                                                                                                                                                             | \$1.24 M                                                                      | % Variance    | YTD Actual                                                                                                                    | \$0.32 M                                                               | ges<br>% Variance           |
| YTD Budget                                                                                                                                                                                                                                                                                                                                | \$2.21 M                                                                                                                                                                                                                                                            | 0.1%                                                                                                          | YTD Budget                                                                                                                                                                                                             | \$0.90 M                                                                      | 37.9%         | YTD Budget                                                                                                                    | \$0.29 M                                                               | 10.3%                       |
|                                                                                                                                                                                                                                                                                                                                           |                                                                                                                                                                                                                                                                     |                                                                                                               |                                                                                                                                                                                                                        |                                                                               |               | TTD Duuget                                                                                                                    |                                                                        |                             |
|                                                                                                                                                                                                                                                                                                                                           |                                                                                                                                                                                                                                                                     |                                                                                                               |                                                                                                                                                                                                                        | çoise în                                                                      | 37.570        | The budget                                                                                                                    | <i>v</i>                                                               |                             |
| Refer to Statement of Fir                                                                                                                                                                                                                                                                                                                 | ancial Activity                                                                                                                                                                                                                                                     |                                                                                                               | Refer to Note 12 - Opera                                                                                                                                                                                               | ·                                                                             |               | Refer to Statement of Fin                                                                                                     |                                                                        |                             |
|                                                                                                                                                                                                                                                                                                                                           |                                                                                                                                                                                                                                                                     |                                                                                                               |                                                                                                                                                                                                                        | ·                                                                             |               |                                                                                                                               |                                                                        |                             |
| Refer to Statement of Fir                                                                                                                                                                                                                                                                                                                 | ties                                                                                                                                                                                                                                                                | to investin                                                                                                   | Refer to Note 12 - Opera                                                                                                                                                                                               | ·                                                                             |               |                                                                                                                               |                                                                        |                             |
| Refer to Statement of Fir<br>Key Investing Activi                                                                                                                                                                                                                                                                                         | ties<br>tributable<br>YTD                                                                                                                                                                                                                                           | YTD                                                                                                           | Refer to Note 12 - Opera                                                                                                                                                                                               | ·                                                                             |               |                                                                                                                               |                                                                        |                             |
| Refer to Statement of Fir                                                                                                                                                                                                                                                                                                                 | ties<br>tributable<br>YTD<br>Budget                                                                                                                                                                                                                                 | YTD<br>Actual                                                                                                 | Refer to Note 12 - Opera                                                                                                                                                                                               | ·                                                                             |               |                                                                                                                               |                                                                        |                             |
| Refer to Statement of Fir<br>Key Investing Activi                                                                                                                                                                                                                                                                                         | ties<br>tributable<br>YTD                                                                                                                                                                                                                                           | YTD<br>Actual<br>(b)                                                                                          | Refer to Note 12 - Opera                                                                                                                                                                                               | ·                                                                             |               |                                                                                                                               |                                                                        |                             |
| efer to Statement of Fir<br>Key Investing Activi<br>Amount att<br>Adopted Budget<br>(\$1.08 M)                                                                                                                                                                                                                                            | ties<br>Tibutable<br>YTD<br>Budget<br>(a)<br>(\$1.04 M)                                                                                                                                                                                                             | YTD<br>Actual                                                                                                 | Refer to Note 12 - Opera<br><b>og activities</b><br>Var. \$<br>(b)-(a)                                                                                                                                                 | ·                                                                             |               |                                                                                                                               |                                                                        |                             |
| tefer to Statement of Fir<br>Key Investing Activit<br>Amount att<br>Adopted Budget<br>(\$1.08 M)<br>tefer to Statement of Fir                                                                                                                                                                                                             | ties<br>Tibutable<br>YTD<br>Budget<br>(a)<br>(\$1.04 M)                                                                                                                                                                                                             | YTD<br>Actual<br>(b)<br>(\$0.70 M)                                                                            | Refer to Note 12 - Opera<br><b>19 activities</b><br>Var. \$<br>(b)-(a)<br>\$0.33 M                                                                                                                                     | ·                                                                             | tributions    | Refer to Statement of Fin                                                                                                     |                                                                        |                             |
| Refer to Statement of Fir<br>Rey Investing Activity<br>Amount att<br>Adopted Budget<br>(\$1.08 M)<br>Refer to Statement of Fir                                                                                                                                                                                                            | ties<br>tributable<br>YTD<br>Budget<br>(a)<br>(\$1.04 M)<br>ancial Activity                                                                                                                                                                                         | YTD<br>Actual<br>(b)<br>(\$0.70 M)                                                                            | Refer to Note 12 - Opera<br><b>19 activities</b><br>Var. \$<br>(b)-(a)<br>\$0.33 M                                                                                                                                     | ating Grants and Con                                                          | tributions    | Refer to Statement of Fin                                                                                                     | ancial Activity                                                        | ts                          |
| tefer to Statement of Fin<br>(ey Investing Activity)<br>Amount att<br>Adopted Budget<br>(\$1.08 M)<br>tefer to Statement of Fin<br>Pro                                                                                                                                                                                                    | ties<br>tributable<br>YTD<br>Budget<br>(a)<br>(\$1.04 M)<br>ancial Activity<br>ceeds on \$                                                                                                                                                                          | YTD<br>Actual<br>(b)<br>(\$0.70 M)<br>sale                                                                    | refer to Note 12 - Opera<br>ag activities<br>Var. \$<br>(b)-(a)<br>\$0.33 M                                                                                                                                            | ating Grants and Con                                                          | ributions     | Refer to Statement of Fin                                                                                                     | ancial Activity                                                        | ts                          |
| Refer to Statement of Fir<br>Key Investing Activit<br>Amount att<br>Adopted Budget<br>(\$1.08 M)<br>Refer to Statement of Fir<br>Pro<br>YTD Actual                                                                                                                                                                                        | ties<br>tributable<br>YTD<br>Budget<br>(a)<br>(\$1.04 M)<br>ancial Activity<br>ceeds on s<br>\$0.04 M<br>\$0.03 M                                                                                                                                                   | YTD<br>Actual<br>(b)<br>(\$0.70 M)<br>sale<br>%                                                               | Refer to Note 12 - Opera<br>ag activities<br>Var. \$<br>(b)-(a)<br>\$0.33 M<br>Ass<br>YTD Actual                                                                                                                       | sting Grants and Con<br>Set Acquisiti<br>\$5.48 M<br>\$9.20 M                 | tributions    | Refer to Statement of Fin                                                                                                     | ancial Activity<br>Apital Gran<br>\$4.74 M<br>\$8.09 M                 | ts<br>% Received            |
| Refer to Statement of Fin<br>Key Investing Activit<br>Amount att<br>Adopted Budget<br>(\$1.08 M)<br>Refer to Statement of Fin<br>Pro<br>YTD Actual<br>Adopted Budget<br>Refer to Note 6 - Disposa                                                                                                                                         | ties<br>tributable<br>YTD<br>Budget<br>(a)<br>(\$1.04 M)<br>ancial Activity<br>ceeds on s<br>\$0.04 M<br>\$0.03 M<br>I of Assets                                                                                                                                    | YTD<br>Actual<br>(b)<br>(\$0.70 M)<br>sale<br>%                                                               | Refer to Note 12 - Opera<br>og activities<br>Var. \$<br>(b)-(a)<br>\$0.33 M<br>Asse<br>YTD Actual<br>Adopted Budget                                                                                                    | sting Grants and Con<br>Set Acquisiti<br>\$5.48 M<br>\$9.20 M                 | tributions    | Refer to Statement of Fin<br>Ca<br>YTD Actual<br>Adopted Budget                                                               | ancial Activity<br>Apital Gran<br>\$4.74 M<br>\$8.09 M                 | ts<br>% Received            |
| Refer to Statement of Fir<br>Key Investing Activit<br>Amount att<br>Adopted Budget<br>(\$1.08 M)<br>Refer to Statement of Fir<br>Pro<br>YTD Actual<br>Adopted Budget<br>Refer to Note 6 - Disposa<br>Key Financing Activ                                                                                                                  | ties<br>tributable<br>YTD<br>Budget<br>(a)<br>(\$1.04 M)<br>ancial Activity<br>ceeds on s<br>\$0.04 M<br>\$0.03 M<br>I of Assets<br>tites                                                                                                                           | YTD<br>Actual<br>(b)<br>(\$0.70 M)<br>sale<br>%<br>42.1%                                                      | Refer to Note 12 - Opera<br><b>19 activities</b><br>Var. \$<br>(b)-(a)<br>\$0.33 M<br>Asse<br>YTD Actual<br>Adopted Budget<br>Refer to Note 7 - Capital                                                                | sting Grants and Con<br>Set Acquisiti<br>\$5.48 M<br>\$9.20 M                 | tributions    | Refer to Statement of Fin<br>Ca<br>YTD Actual<br>Adopted Budget                                                               | ancial Activity<br>Apital Gran<br>\$4.74 M<br>\$8.09 M                 | ts<br>% Received            |
| Refer to Statement of Fin<br>Key Investing Activit<br>Amount att<br>Adopted Budget<br>(\$1.08 M)<br>Refer to Statement of Fin<br>Pro<br>YTD Actual<br>Adopted Budget                                                                                                                                                                      | ties<br>tributable<br>YTD<br>Budget<br>(a)<br>(\$1.04 M)<br>ancial Activity<br>Ceeds on S<br>\$0.04 M<br>\$0.03 M<br>I of Assets<br>ties<br>tributable                                                                                                              | YTD<br>Actual<br>(b)<br>(\$0.70 M)<br>sale<br>%<br>42.1%<br>to financin                                       | Refer to Note 12 - Opera<br><b>19 activities</b><br>Var. \$<br>(b)-(a)<br>\$0.33 M<br>Asse<br>YTD Actual<br>Adopted Budget<br>Refer to Note 7 - Capital                                                                | sting Grants and Con<br>Set Acquisiti<br>\$5.48 M<br>\$9.20 M                 | tributions    | Refer to Statement of Fin<br>Ca<br>YTD Actual<br>Adopted Budget                                                               | ancial Activity<br>Apital Gran<br>\$4.74 M<br>\$8.09 M                 | ts<br>% Received            |
| Refer to Statement of Fir<br>Key Investing Activit<br>Amount att<br>Adopted Budget<br>(\$1.08 M)<br>Refer to Statement of Fir<br>Pro<br>YTD Actual<br>Adopted Budget<br>Refer to Note 6 - Disposa<br>Key Financing Activ                                                                                                                  | ties<br>tributable<br>YTD<br>Budget<br>(a)<br>(\$1.04 M)<br>ancial Activity<br>ceeds on s<br>\$0.04 M<br>\$0.03 M<br>I of Assets<br>tites                                                                                                                           | YTD<br>Actual<br>(b)<br>(\$0.70 M)<br>sale<br>%<br>42.1%                                                      | Refer to Note 12 - Opera<br>og activities<br>Var. \$<br>(b)-(a)<br>\$0.33 M<br>Assoved<br>YTD Actual<br>Adopted Budget<br>Refer to Note 7 - Capital<br>og activities<br>Var. \$                                        | sting Grants and Con<br>Set Acquisiti<br>\$5.48 M<br>\$9.20 M                 | tributions    | Refer to Statement of Fin<br>Ca<br>YTD Actual<br>Adopted Budget                                                               | ancial Activity<br>Apital Gran<br>\$4.74 M<br>\$8.09 M                 | ts<br>% Received            |
| Refer to Statement of Fir<br>Key Investing Activit<br>Amount att<br>Adopted Budget<br>(\$1.08 M)<br>Refer to Statement of Fir<br>Pro<br>YTD Actual<br>Adopted Budget<br>Refer to Note 6 - Disposa<br>Key Financing Activit<br>Amount att<br>Adopted Budget                                                                                | ties<br>tributable<br>YTD<br>Budget<br>(a)<br>(\$1.04 M)<br>ancial Activity<br>ceeds on s<br>\$0.04 M<br>\$0.03 M<br>I of Assets<br>tites<br>tributable<br>YTD<br>Budget<br>(a)                                                                                     | YTD<br>Actual<br>(b)<br>(\$0.70 M)<br>sale<br>%<br>42.1%<br>to financin<br>YTD<br>Actual<br>(b)               | Refer to Note 12 - Opera<br><b>19 activities</b><br>Var. \$<br>(b)-(a)<br>\$0.33 M<br>Associated Budget<br>Refer to Note 7 - Capital<br><b>10 activities</b><br>Var. \$<br>(b)-(a)                                     | sting Grants and Con<br>Set Acquisiti<br>\$5.48 M<br>\$9.20 M                 | tributions    | Refer to Statement of Fin<br>Ca<br>YTD Actual<br>Adopted Budget                                                               | ancial Activity<br>Apital Gran<br>\$4.74 M<br>\$8.09 M                 | ts<br>% Received            |
| Refer to Statement of Fir<br>Key Investing Activit<br>Amount att<br>Adopted Budget<br>(\$1.08 M)<br>Refer to Statement of Fir<br>Pro<br>YTD Actual<br>Adopted Budget<br>Refer to Note 6 - Disposa<br>Key Financing Activit<br>Amount att<br>Adopted Budget<br>(\$0.55 M)                                                                  | ties<br>tributable<br>YTD<br>Budget<br>(a)<br>(\$1.04 M)<br>ancial Activity<br>ceeds on s<br>\$0.04 M<br>\$0.03 M<br>I of Assets<br>tites<br>tites<br>tites<br>tites<br>(a)<br>(\$0.56 M)                                                                           | YTD<br>Actual<br>(b)<br>(\$0.70 M)<br>sale<br>%<br>42.1%<br>to financin<br>YTD<br>Actual                      | Refer to Note 12 - Opera<br>og activities<br>Var. \$<br>(b)-(a)<br>\$0.33 M<br>Assoved<br>YTD Actual<br>Adopted Budget<br>Refer to Note 7 - Capital<br>og activities<br>Var. \$                                        | sting Grants and Con<br>Set Acquisiti<br>\$5.48 M<br>\$9.20 M                 | tributions    | Refer to Statement of Fin<br>Ca<br>YTD Actual<br>Adopted Budget                                                               | ancial Activity<br>Apital Gran<br>\$4.74 M<br>\$8.09 M                 | ts<br>% Received            |
| Refer to Statement of Fir<br>Key Investing Activity<br>Amount att<br>Adopted Budget<br>(\$1.08 M)<br>Refer to Statement of Fir<br>Pro<br>YTD Actual<br>Adopted Budget<br>Refer to Note 6 - Disposa<br>Key Financing Activ<br>Amount att<br>Adopted Budget<br>(\$0.55 M)<br>Refer to Statement of Fir                                      | ties<br>tributable<br>YTD<br>Budget<br>(a)<br>(\$1.04 M)<br>ancial Activity<br>Ceeds on S<br>\$0.04 M<br>\$0.03 M<br>I of Assets<br>tiles<br>tributable<br>YTD<br>Budget<br>(a)<br>(\$0.56 M)<br>ancial Activity                                                    | YTD<br>Actual<br>(b)<br>(\$0.70 M)<br>sale<br>%<br>42.1%<br>to financin<br>YTD<br>Actual<br>(b)<br>(\$0.60 M) | Refer to Note 12 - Opera<br><b>19 activities</b><br>Var. \$<br>(b)-(a)<br>\$0.33 M<br>Associated Budget<br>Refer to Note 7 - Capital<br><b>10 activities</b><br>Var. \$<br>(b)-(a)                                     | sting Grants and Com<br>Set Acquisiti<br>\$5.48 M<br>\$9.20 M<br>Acquisitions | tributions    | Refer to Statement of Fin<br>Ca<br>YTD Actual<br>Adopted Budget<br>Refer to Note 7 - Capital                                  | ancial Activity<br>apital Gran<br>\$4.74 M<br>\$8.09 M<br>Acquisitions | ts<br>% Received<br>(41.4%) |
| Refer to Statement of Fir<br>Key Investing Activity<br>Amount att<br>Adopted Budget<br>(\$1.08 M)<br>Refer to Statement of Fir<br>Pro<br>YTD Actual<br>Adopted Budget<br>Refer to Note 6 - Disposa<br>Key Financing Activ<br>Amount att<br>Adopted Budget<br>(\$0.55 M)<br>Refer to Statement of Fir                                      | ties<br>tributable<br>YTD<br>Budget<br>(a)<br>(\$1.04 M)<br>ancial Activity<br>Ceeds on s<br>\$0.04 M<br>\$0.03 M<br>I of Assets<br>ties<br>tributable<br>YTD<br>Budget<br>(a)<br>(\$0.56 M)<br>ancial Activity<br>Borrowing                                        | YTD<br>Actual<br>(b)<br>(\$0.70 M)<br>sale<br>%<br>42.1%<br>to financin<br>YTD<br>Actual<br>(b)<br>(\$0.60 M) | Refer to Note 12 - Opera<br>og activities<br>Var. \$<br>(b)-(a)<br>\$0.33 M<br>Actual<br>Adopted Budget<br>Refer to Note 7 - Capital<br>Og activities<br>Var. \$<br>(b)-(a)<br>(\$0.04 M)                              | sting Grants and Con<br>Set Acquisiti<br>\$5.48 M<br>\$9.20 M<br>Acquisitions | tributions    | Refer to Statement of Fin<br>Ca<br>YTD Actual<br>Adopted Budget<br>Refer to Note 7 - Capital                                  | ancial Activity<br>apital Gran<br>\$4.74 M<br>\$8.09 M<br>Acquisitions | ts<br>% Received<br>(41.4%) |
| Refer to Statement of Fir<br>(ey Investing Activity)<br>Amount att<br>Adopted Budget<br>(\$1.08 M)<br>Refer to Statement of Fir<br>Pro<br>YTD Actual<br>Adopted Budget<br>Refer to Note 6 - Disposa<br>(ey Financing Activity)<br>Amount att<br>Adopted Budget<br>(\$0.55 M)<br>Refer to Statement of Fir<br>E<br>Principal<br>repayments | ties<br>tributable<br>YTD<br>Budget<br>(a)<br>(\$1.04 M)<br>ancial Activity<br>Ceeds on S<br>\$0.04 M<br>\$0.03 M<br>I of Assets<br>tites<br>tites<br>tites<br>tites<br>Solutable<br>YTD<br>Budget<br>(a)<br>(\$0.56 M)<br>ancial Activity<br>Sorrowing<br>\$0.06 M | YTD<br>Actual<br>(b)<br>(\$0.70 M)<br>sale<br>%<br>42.1%<br>to financin<br>YTD<br>Actual<br>(b)<br>(\$0.60 M) | Refer to Note 12 - Opera<br>g activities<br>Var. \$<br>(b)-(a)<br>\$0.33 M<br>Ass<br>YTD Actual<br>Adopted Budget<br>Refer to Note 7 - Capital<br>g activities<br>Var. \$<br>(b)-(a)<br>(\$0.04 M)<br>Reserves balance | set Acquisiti<br>\$5.48 M<br>\$9.20 M<br>Acquisitions<br>Reserves<br>\$1.10 M | tributions    | Refer to Statement of Fin<br>Ca<br>YTD Actual<br>Adopted Budget<br>Refer to Note 7 - Capital J<br>Refer to Note 7 - Capital J | ancial Activity<br>apital Gran<br>\$4.74 M<br>\$8.09 M<br>Acquisitions | ts<br>% Received<br>(41.4%) |
| Refer to Statement of Fir<br>Key Investing Activi<br>Amount att<br>Adopted Budget<br>(\$1.08 M)<br>Refer to Statement of Fir<br>Pro<br>YTD Actual<br>Adopted Budget<br>Refer to Note 6 - Disposa<br>Key Financing Activi<br>Amount att<br>Adopted Budget<br>(\$0.55 M)<br>Refer to Statement of Fir<br>E<br>Principal                     | ties<br>tributable<br>YTD<br>Budget<br>(a)<br>(\$1.04 M)<br>ancial Activity<br>Ceeds on s<br>\$0.04 M<br>\$0.03 M<br>I of Assets<br>ties<br>tributable<br>YTD<br>Budget<br>(a)<br>(\$0.56 M)<br>ancial Activity<br>Borrowing                                        | YTD<br>Actual<br>(b)<br>(\$0.70 M)<br>sale<br>%<br>42.1%<br>to financin<br>YTD<br>Actual<br>(b)<br>(\$0.60 M) | Refer to Note 12 - Opera<br>og activities<br>Var. \$<br>(b)-(a)<br>\$0.33 M<br>Actual<br>Adopted Budget<br>Refer to Note 7 - Capital<br>Og activities<br>Var. \$<br>(b)-(a)<br>(\$0.04 M)                              | sting Grants and Con<br>Set Acquisiti<br>\$5.48 M<br>\$9.20 M<br>Acquisitions | tributions    | Refer to Statement of Fin<br>Ca<br>YTD Actual<br>Adopted Budget<br>Refer to Note 7 - Capital J<br>Refer to Note 7 - Capital J | ancial Activity<br>apital Gran<br>\$4.74 M<br>\$8.09 M<br>Acquisitions | ts<br>% Received<br>(41.4%) |