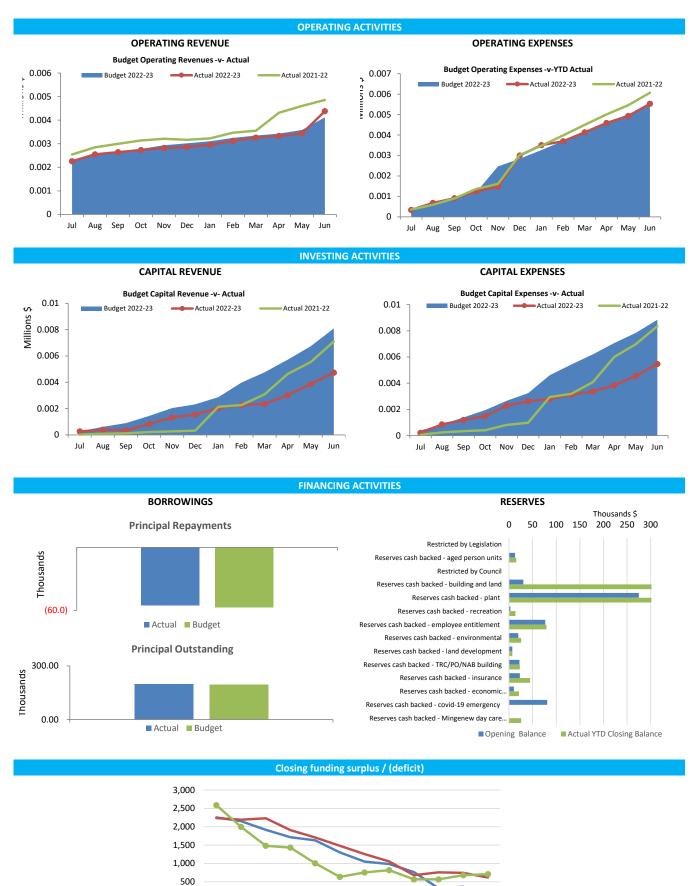

## **SUMMARY INFORMATION - GRAPHS**

-2020-21 -2021-22 -2022-23

Apr

May Jun

This information is to be read in conjunction with the accompanying Financial Statements and Notes.

0

Jul

Aug Sep Oct Nov Dec Jan Feb Mar

## **EXECUTIVE SUMMARY**

|                                                                                                                                                                                                                                                                                                                                           |                                                                                                                                                                                                                                                                     | Funding su                                                                                                    | ırplus / (deficit                                                                                                                                                                                                      | )                                                                             |               |                                                                                                                               |                                                                        |                             |
|-------------------------------------------------------------------------------------------------------------------------------------------------------------------------------------------------------------------------------------------------------------------------------------------------------------------------------------------|---------------------------------------------------------------------------------------------------------------------------------------------------------------------------------------------------------------------------------------------------------------------|---------------------------------------------------------------------------------------------------------------|------------------------------------------------------------------------------------------------------------------------------------------------------------------------------------------------------------------------|-------------------------------------------------------------------------------|---------------|-------------------------------------------------------------------------------------------------------------------------------|------------------------------------------------------------------------|-----------------------------|
|                                                                                                                                                                                                                                                                                                                                           |                                                                                                                                                                                                                                                                     | Adopted                                                                                                       | YTD                                                                                                                                                                                                                    | YTD                                                                           | Var. \$       |                                                                                                                               |                                                                        |                             |
|                                                                                                                                                                                                                                                                                                                                           |                                                                                                                                                                                                                                                                     | Budget                                                                                                        | Budget<br>(a)                                                                                                                                                                                                          | Actual<br>(b)                                                                 | (b)-(a)       |                                                                                                                               |                                                                        |                             |
| Opening                                                                                                                                                                                                                                                                                                                                   |                                                                                                                                                                                                                                                                     | \$0.59 M                                                                                                      | \$0.64 M                                                                                                                                                                                                               | \$0.64 M                                                                      | \$0.00 M      |                                                                                                                               |                                                                        |                             |
| Closing                                                                                                                                                                                                                                                                                                                                   |                                                                                                                                                                                                                                                                     | \$0.00 M                                                                                                      | \$0.06 M                                                                                                                                                                                                               | \$0.70 M                                                                      | \$0.64 M      |                                                                                                                               |                                                                        |                             |
| Refer to Statement of Fi                                                                                                                                                                                                                                                                                                                  | nancial Activity                                                                                                                                                                                                                                                    |                                                                                                               |                                                                                                                                                                                                                        |                                                                               |               |                                                                                                                               |                                                                        |                             |
| Cash and o                                                                                                                                                                                                                                                                                                                                | ash equiv                                                                                                                                                                                                                                                           | valents                                                                                                       |                                                                                                                                                                                                                        | Payables                                                                      |               | F                                                                                                                             | Receivables                                                            | S                           |
|                                                                                                                                                                                                                                                                                                                                           | \$2.26 M                                                                                                                                                                                                                                                            | % of total                                                                                                    |                                                                                                                                                                                                                        | \$0.48 M                                                                      | % Outstanding |                                                                                                                               | \$0.19 M                                                               | % Collected                 |
| Unrestricted Cash                                                                                                                                                                                                                                                                                                                         | \$0.48 M                                                                                                                                                                                                                                                            | 21.2%                                                                                                         | Trade Payables                                                                                                                                                                                                         | \$0.24 M                                                                      |               | Rates Receivable                                                                                                              | \$0.06 M                                                               | 97.6%                       |
| Restricted Cash                                                                                                                                                                                                                                                                                                                           | \$1.78 M                                                                                                                                                                                                                                                            | 78.8%                                                                                                         | 0 to 30 Days                                                                                                                                                                                                           |                                                                               | 58.9%         | Trade Receivable                                                                                                              | \$0.19 M                                                               | % Outstandi                 |
|                                                                                                                                                                                                                                                                                                                                           |                                                                                                                                                                                                                                                                     |                                                                                                               | Over 30 Days                                                                                                                                                                                                           |                                                                               | 41.1%<br>0%   | Over 30 Days                                                                                                                  |                                                                        | 15.9%<br>10.7%              |
| lefer to Note 2 - Cash an                                                                                                                                                                                                                                                                                                                 | d Financial Assets                                                                                                                                                                                                                                                  | 5                                                                                                             | Over 90 Days<br>Refer to Note 5 - Payable                                                                                                                                                                              | 25                                                                            | 0%            | Over 90 Days<br>Refer to Note 3 - Receival                                                                                    | hles                                                                   | 10.7%                       |
|                                                                                                                                                                                                                                                                                                                                           | a rinancial / loseta                                                                                                                                                                                                                                                | 5                                                                                                             |                                                                                                                                                                                                                        |                                                                               |               |                                                                                                                               |                                                                        |                             |
| (ey Operating Activ                                                                                                                                                                                                                                                                                                                       | ities                                                                                                                                                                                                                                                               |                                                                                                               |                                                                                                                                                                                                                        |                                                                               |               |                                                                                                                               |                                                                        |                             |
| Amount att                                                                                                                                                                                                                                                                                                                                | ributable                                                                                                                                                                                                                                                           | to operatir                                                                                                   | ng activities                                                                                                                                                                                                          |                                                                               |               |                                                                                                                               |                                                                        |                             |
| Adopted Budget                                                                                                                                                                                                                                                                                                                            | YTD<br>Budget                                                                                                                                                                                                                                                       | YTD<br>Actual                                                                                                 | Var. \$                                                                                                                                                                                                                |                                                                               |               |                                                                                                                               |                                                                        |                             |
|                                                                                                                                                                                                                                                                                                                                           | (a)                                                                                                                                                                                                                                                                 | (b)                                                                                                           | (b)-(a)                                                                                                                                                                                                                |                                                                               |               |                                                                                                                               |                                                                        |                             |
| \$1.04 M<br>Refer to Statement of Fin                                                                                                                                                                                                                                                                                                     | \$1.02 M                                                                                                                                                                                                                                                            | \$1.37 M                                                                                                      | \$0.35 M                                                                                                                                                                                                               |                                                                               |               |                                                                                                                               |                                                                        |                             |
|                                                                                                                                                                                                                                                                                                                                           | tes Reven                                                                                                                                                                                                                                                           |                                                                                                               | Operating G                                                                                                                                                                                                            | rants and C                                                                   | ontributions  | Foo                                                                                                                           | s and Char                                                             |                             |
| ۲۵ YTD Actual                                                                                                                                                                                                                                                                                                                             | \$2.21 M                                                                                                                                                                                                                                                            | % Variance                                                                                                    | YTD Actual                                                                                                                                                                                                             | \$1.24 M                                                                      | % Variance    | YTD Actual                                                                                                                    | \$0.32 M                                                               | ges<br>% Variance           |
| YTD Budget                                                                                                                                                                                                                                                                                                                                | \$2.21 M                                                                                                                                                                                                                                                            | 0.1%                                                                                                          | YTD Budget                                                                                                                                                                                                             | \$0.90 M                                                                      | 37.9%         | YTD Budget                                                                                                                    | \$0.29 M                                                               | 10.3%                       |
|                                                                                                                                                                                                                                                                                                                                           |                                                                                                                                                                                                                                                                     |                                                                                                               |                                                                                                                                                                                                                        |                                                                               |               | TTD Duuget                                                                                                                    |                                                                        |                             |
|                                                                                                                                                                                                                                                                                                                                           |                                                                                                                                                                                                                                                                     |                                                                                                               |                                                                                                                                                                                                                        | çoise în                                                                      | 37.570        | The budget                                                                                                                    | <i>v</i>                                                               |                             |
| Refer to Statement of Fir                                                                                                                                                                                                                                                                                                                 | ancial Activity                                                                                                                                                                                                                                                     |                                                                                                               | Refer to Note 12 - Opera                                                                                                                                                                                               | ·                                                                             |               | Refer to Statement of Fin                                                                                                     |                                                                        |                             |
|                                                                                                                                                                                                                                                                                                                                           |                                                                                                                                                                                                                                                                     |                                                                                                               |                                                                                                                                                                                                                        | ·                                                                             |               |                                                                                                                               |                                                                        |                             |
| Refer to Statement of Fir                                                                                                                                                                                                                                                                                                                 | ties                                                                                                                                                                                                                                                                | to investin                                                                                                   | Refer to Note 12 - Opera                                                                                                                                                                                               | ·                                                                             |               |                                                                                                                               |                                                                        |                             |
| Refer to Statement of Fir<br>Key Investing Activi                                                                                                                                                                                                                                                                                         | ties<br>tributable<br>YTD                                                                                                                                                                                                                                           | YTD                                                                                                           | Refer to Note 12 - Opera                                                                                                                                                                                               | ·                                                                             |               |                                                                                                                               |                                                                        |                             |
| Refer to Statement of Fir                                                                                                                                                                                                                                                                                                                 | ties<br>tributable<br>YTD<br>Budget                                                                                                                                                                                                                                 | YTD<br>Actual                                                                                                 | Refer to Note 12 - Opera                                                                                                                                                                                               | ·                                                                             |               |                                                                                                                               |                                                                        |                             |
| Refer to Statement of Fir<br>Key Investing Activi                                                                                                                                                                                                                                                                                         | ties<br>tributable<br>YTD                                                                                                                                                                                                                                           | YTD<br>Actual<br>(b)                                                                                          | Refer to Note 12 - Opera                                                                                                                                                                                               | ·                                                                             |               |                                                                                                                               |                                                                        |                             |
| efer to Statement of Fir<br>Key Investing Activi<br>Amount att<br>Adopted Budget<br>(\$1.08 M)                                                                                                                                                                                                                                            | ties<br>Tibutable<br>YTD<br>Budget<br>(a)<br>(\$1.04 M)                                                                                                                                                                                                             | YTD<br>Actual                                                                                                 | Refer to Note 12 - Opera<br><b>og activities</b><br>Var. \$<br>(b)-(a)                                                                                                                                                 | ·                                                                             |               |                                                                                                                               |                                                                        |                             |
| tefer to Statement of Fir<br>Key Investing Activit<br>Amount att<br>Adopted Budget<br>(\$1.08 M)<br>tefer to Statement of Fir                                                                                                                                                                                                             | ties<br>Tibutable<br>YTD<br>Budget<br>(a)<br>(\$1.04 M)                                                                                                                                                                                                             | YTD<br>Actual<br>(b)<br>(\$0.70 M)                                                                            | Refer to Note 12 - Opera<br><b>19 activities</b><br>Var. \$<br>(b)-(a)<br>\$0.33 M                                                                                                                                     | ·                                                                             | tributions    | Refer to Statement of Fin                                                                                                     |                                                                        |                             |
| Refer to Statement of Fir<br>Rey Investing Activity<br>Amount att<br>Adopted Budget<br>(\$1.08 M)<br>Refer to Statement of Fir                                                                                                                                                                                                            | ties<br>tributable<br>YTD<br>Budget<br>(a)<br>(\$1.04 M)<br>ancial Activity                                                                                                                                                                                         | YTD<br>Actual<br>(b)<br>(\$0.70 M)                                                                            | Refer to Note 12 - Opera<br><b>19 activities</b><br>Var. \$<br>(b)-(a)<br>\$0.33 M                                                                                                                                     | ating Grants and Con                                                          | tributions    | Refer to Statement of Fin                                                                                                     | ancial Activity                                                        | ts                          |
| tefer to Statement of Fin<br>(ey Investing Activity)<br>Amount att<br>Adopted Budget<br>(\$1.08 M)<br>tefer to Statement of Fin<br>Pro                                                                                                                                                                                                    | ties<br>tributable<br>YTD<br>Budget<br>(a)<br>(\$1.04 M)<br>ancial Activity<br>ceeds on \$                                                                                                                                                                          | YTD<br>Actual<br>(b)<br>(\$0.70 M)<br>sale                                                                    | refer to Note 12 - Opera<br>ag activities<br>Var. \$<br>(b)-(a)<br>\$0.33 M                                                                                                                                            | ating Grants and Con                                                          | ributions     | Refer to Statement of Fin                                                                                                     | ancial Activity                                                        | ts                          |
| Refer to Statement of Fir<br>Key Investing Activit<br>Amount att<br>Adopted Budget<br>(\$1.08 M)<br>Refer to Statement of Fir<br>Pro<br>YTD Actual                                                                                                                                                                                        | ties<br>tributable<br>YTD<br>Budget<br>(a)<br>(\$1.04 M)<br>ancial Activity<br>ceeds on s<br>\$0.04 M<br>\$0.03 M                                                                                                                                                   | YTD<br>Actual<br>(b)<br>(\$0.70 M)<br>sale<br>%                                                               | Refer to Note 12 - Opera<br>ag activities<br>Var. \$<br>(b)-(a)<br>\$0.33 M<br>Ass<br>YTD Actual                                                                                                                       | sting Grants and Con<br>Set Acquisiti<br>\$5.48 M<br>\$9.20 M                 | tributions    | Refer to Statement of Fin                                                                                                     | ancial Activity<br>Apital Gran<br>\$4.74 M<br>\$8.09 M                 | ts<br>% Received            |
| Refer to Statement of Fin<br>Key Investing Activit<br>Amount att<br>Adopted Budget<br>(\$1.08 M)<br>Refer to Statement of Fin<br>Pro<br>YTD Actual<br>Adopted Budget<br>Refer to Note 6 - Disposa                                                                                                                                         | ties<br>tributable<br>YTD<br>Budget<br>(a)<br>(\$1.04 M)<br>ancial Activity<br>ceeds on s<br>\$0.04 M<br>\$0.03 M<br>I of Assets                                                                                                                                    | YTD<br>Actual<br>(b)<br>(\$0.70 M)<br>sale<br>%                                                               | Refer to Note 12 - Opera<br>og activities<br>Var. \$<br>(b)-(a)<br>\$0.33 M<br>Asse<br>YTD Actual<br>Adopted Budget                                                                                                    | sting Grants and Con<br>Set Acquisiti<br>\$5.48 M<br>\$9.20 M                 | tributions    | Refer to Statement of Fin<br>Ca<br>YTD Actual<br>Adopted Budget                                                               | ancial Activity<br>Apital Gran<br>\$4.74 M<br>\$8.09 M                 | ts<br>% Received            |
| Refer to Statement of Fir<br>Key Investing Activit<br>Amount att<br>Adopted Budget<br>(\$1.08 M)<br>Refer to Statement of Fir<br>Pro<br>YTD Actual<br>Adopted Budget<br>Refer to Note 6 - Disposa<br>Key Financing Activ                                                                                                                  | ties<br>tributable<br>YTD<br>Budget<br>(a)<br>(\$1.04 M)<br>ancial Activity<br>ceeds on s<br>\$0.04 M<br>\$0.03 M<br>I of Assets<br>tites                                                                                                                           | YTD<br>Actual<br>(b)<br>(\$0.70 M)<br>sale<br>%<br>42.1%                                                      | Refer to Note 12 - Opera<br><b>19 activities</b><br>Var. \$<br>(b)-(a)<br>\$0.33 M<br>Asse<br>YTD Actual<br>Adopted Budget<br>Refer to Note 7 - Capital                                                                | sting Grants and Con<br>Set Acquisiti<br>\$5.48 M<br>\$9.20 M                 | tributions    | Refer to Statement of Fin<br>Ca<br>YTD Actual<br>Adopted Budget                                                               | ancial Activity<br>Apital Gran<br>\$4.74 M<br>\$8.09 M                 | ts<br>% Received            |
| Refer to Statement of Fin<br>Key Investing Activit<br>Amount att<br>Adopted Budget<br>(\$1.08 M)<br>Refer to Statement of Fin<br>Pro<br>YTD Actual<br>Adopted Budget                                                                                                                                                                      | ties<br>tributable<br>YTD<br>Budget<br>(a)<br>(\$1.04 M)<br>ancial Activity<br>Ceeds on S<br>\$0.04 M<br>\$0.03 M<br>I of Assets<br>ties<br>tributable                                                                                                              | YTD<br>Actual<br>(b)<br>(\$0.70 M)<br>sale<br>%<br>42.1%<br>to financin                                       | Refer to Note 12 - Opera<br><b>19 activities</b><br>Var. \$<br>(b)-(a)<br>\$0.33 M<br>Asse<br>YTD Actual<br>Adopted Budget<br>Refer to Note 7 - Capital                                                                | sting Grants and Con<br>Set Acquisiti<br>\$5.48 M<br>\$9.20 M                 | tributions    | Refer to Statement of Fin<br>Ca<br>YTD Actual<br>Adopted Budget                                                               | ancial Activity<br>Apital Gran<br>\$4.74 M<br>\$8.09 M                 | ts<br>% Received            |
| Refer to Statement of Fir<br>Key Investing Activit<br>Amount att<br>Adopted Budget<br>(\$1.08 M)<br>Refer to Statement of Fir<br>Pro<br>YTD Actual<br>Adopted Budget<br>Refer to Note 6 - Disposa<br>Key Financing Activ                                                                                                                  | ties<br>tributable<br>YTD<br>Budget<br>(a)<br>(\$1.04 M)<br>ancial Activity<br>ceeds on s<br>\$0.04 M<br>\$0.03 M<br>I of Assets<br>tites                                                                                                                           | YTD<br>Actual<br>(b)<br>(\$0.70 M)<br>sale<br>%<br>42.1%                                                      | Refer to Note 12 - Opera<br>og activities<br>Var. \$<br>(b)-(a)<br>\$0.33 M<br>Assoved<br>YTD Actual<br>Adopted Budget<br>Refer to Note 7 - Capital<br>og activities<br>Var. \$                                        | sting Grants and Con<br>Set Acquisiti<br>\$5.48 M<br>\$9.20 M                 | tributions    | Refer to Statement of Fin<br>Ca<br>YTD Actual<br>Adopted Budget                                                               | ancial Activity<br>Apital Gran<br>\$4.74 M<br>\$8.09 M                 | ts<br>% Received            |
| Refer to Statement of Fir<br>Key Investing Activit<br>Amount att<br>Adopted Budget<br>(\$1.08 M)<br>Refer to Statement of Fir<br>Pro<br>YTD Actual<br>Adopted Budget<br>Refer to Note 6 - Disposa<br>Key Financing Activit<br>Amount att<br>Adopted Budget                                                                                | ties<br>tributable<br>YTD<br>Budget<br>(a)<br>(\$1.04 M)<br>ancial Activity<br>ceeds on s<br>\$0.04 M<br>\$0.03 M<br>I of Assets<br>tites<br>tributable<br>YTD<br>Budget<br>(a)                                                                                     | YTD<br>Actual<br>(b)<br>(\$0.70 M)<br>sale<br>%<br>42.1%<br>to financin<br>YTD<br>Actual<br>(b)               | Refer to Note 12 - Opera<br><b>19 activities</b><br>Var. \$<br>(b)-(a)<br>\$0.33 M<br>Associated Budget<br>Refer to Note 7 - Capital<br><b>10 activities</b><br>Var. \$<br>(b)-(a)                                     | sting Grants and Con<br>Set Acquisiti<br>\$5.48 M<br>\$9.20 M                 | tributions    | Refer to Statement of Fin<br>Ca<br>YTD Actual<br>Adopted Budget                                                               | ancial Activity<br>Apital Gran<br>\$4.74 M<br>\$8.09 M                 | ts<br>% Received            |
| Refer to Statement of Fir<br>Key Investing Activit<br>Amount att<br>Adopted Budget<br>(\$1.08 M)<br>Refer to Statement of Fir<br>Pro<br>YTD Actual<br>Adopted Budget<br>Refer to Note 6 - Disposa<br>Key Financing Activit<br>Amount att<br>Adopted Budget<br>(\$0.55 M)                                                                  | ties<br>tributable<br>YTD<br>Budget<br>(a)<br>(\$1.04 M)<br>ancial Activity<br>ceeds on s<br>\$0.04 M<br>\$0.03 M<br>I of Assets<br>tites<br>tites<br>tites<br>tites<br>(a)<br>(\$0.56 M)                                                                           | YTD<br>Actual<br>(b)<br>(\$0.70 M)<br>sale<br>%<br>42.1%<br>to financin<br>YTD<br>Actual                      | Refer to Note 12 - Opera<br>og activities<br>Var. \$<br>(b)-(a)<br>\$0.33 M<br>Assoved<br>YTD Actual<br>Adopted Budget<br>Refer to Note 7 - Capital<br>og activities<br>Var. \$                                        | sting Grants and Con<br>Set Acquisiti<br>\$5.48 M<br>\$9.20 M                 | tributions    | Refer to Statement of Fin<br>Ca<br>YTD Actual<br>Adopted Budget                                                               | ancial Activity<br>Apital Gran<br>\$4.74 M<br>\$8.09 M                 | ts<br>% Received            |
| Refer to Statement of Fir<br>Key Investing Activity<br>Amount att<br>Adopted Budget<br>(\$1.08 M)<br>Refer to Statement of Fir<br>Pro<br>YTD Actual<br>Adopted Budget<br>Refer to Note 6 - Disposa<br>Key Financing Activ<br>Amount att<br>Adopted Budget<br>(\$0.55 M)<br>Refer to Statement of Fir                                      | ties<br>tributable<br>YTD<br>Budget<br>(a)<br>(\$1.04 M)<br>ancial Activity<br>Ceeds on S<br>\$0.04 M<br>\$0.03 M<br>I of Assets<br>tiles<br>tributable<br>YTD<br>Budget<br>(a)<br>(\$0.56 M)<br>ancial Activity                                                    | YTD<br>Actual<br>(b)<br>(\$0.70 M)<br>sale<br>%<br>42.1%<br>to financin<br>YTD<br>Actual<br>(b)<br>(\$0.60 M) | Refer to Note 12 - Opera<br><b>19 activities</b><br>Var. \$<br>(b)-(a)<br>\$0.33 M<br>Associated Budget<br>Refer to Note 7 - Capital<br><b>10 activities</b><br>Var. \$<br>(b)-(a)                                     | sting Grants and Com<br>Set Acquisiti<br>\$5.48 M<br>\$9.20 M<br>Acquisitions | tributions    | Refer to Statement of Fin<br>Ca<br>YTD Actual<br>Adopted Budget<br>Refer to Note 7 - Capital                                  | ancial Activity<br>apital Gran<br>\$4.74 M<br>\$8.09 M<br>Acquisitions | ts<br>% Received<br>(41.4%) |
| Refer to Statement of Fir<br>Key Investing Activity<br>Amount att<br>Adopted Budget<br>(\$1.08 M)<br>Refer to Statement of Fir<br>Pro<br>YTD Actual<br>Adopted Budget<br>Refer to Note 6 - Disposa<br>Key Financing Activ<br>Amount att<br>Adopted Budget<br>(\$0.55 M)<br>Refer to Statement of Fir                                      | ties<br>tributable<br>YTD<br>Budget<br>(a)<br>(\$1.04 M)<br>ancial Activity<br>Ceeds on s<br>\$0.04 M<br>\$0.03 M<br>I of Assets<br>ties<br>tributable<br>YTD<br>Budget<br>(a)<br>(\$0.56 M)<br>ancial Activity<br>Borrowing                                        | YTD<br>Actual<br>(b)<br>(\$0.70 M)<br>sale<br>%<br>42.1%<br>to financin<br>YTD<br>Actual<br>(b)<br>(\$0.60 M) | Refer to Note 12 - Opera<br>og activities<br>Var. \$<br>(b)-(a)<br>\$0.33 M<br>Actual<br>Adopted Budget<br>Refer to Note 7 - Capital<br>Og activities<br>Var. \$<br>(b)-(a)<br>(\$0.04 M)                              | sting Grants and Con<br>Set Acquisiti<br>\$5.48 M<br>\$9.20 M<br>Acquisitions | tributions    | Refer to Statement of Fin<br>Ca<br>YTD Actual<br>Adopted Budget<br>Refer to Note 7 - Capital                                  | ancial Activity<br>apital Gran<br>\$4.74 M<br>\$8.09 M<br>Acquisitions | ts<br>% Received<br>(41.4%) |
| Refer to Statement of Fir<br>(ey Investing Activity)<br>Amount att<br>Adopted Budget<br>(\$1.08 M)<br>Refer to Statement of Fir<br>Pro<br>YTD Actual<br>Adopted Budget<br>Refer to Note 6 - Disposa<br>(ey Financing Activity)<br>Amount att<br>Adopted Budget<br>(\$0.55 M)<br>Refer to Statement of Fir<br>E<br>Principal<br>repayments | ties<br>tributable<br>YTD<br>Budget<br>(a)<br>(\$1.04 M)<br>ancial Activity<br>Ceeds on S<br>\$0.04 M<br>\$0.03 M<br>I of Assets<br>tites<br>tites<br>tites<br>tites<br>Solutable<br>YTD<br>Budget<br>(a)<br>(\$0.56 M)<br>ancial Activity<br>Sorrowing<br>\$0.06 M | YTD<br>Actual<br>(b)<br>(\$0.70 M)<br>sale<br>%<br>42.1%<br>to financin<br>YTD<br>Actual<br>(b)<br>(\$0.60 M) | Refer to Note 12 - Opera<br>g activities<br>Var. \$<br>(b)-(a)<br>\$0.33 M<br>Ass<br>YTD Actual<br>Adopted Budget<br>Refer to Note 7 - Capital<br>g activities<br>Var. \$<br>(b)-(a)<br>(\$0.04 M)<br>Reserves balance | set Acquisiti<br>\$5.48 M<br>\$9.20 M<br>Acquisitions<br>Reserves<br>\$1.10 M | tributions    | Refer to Statement of Fin<br>Ca<br>YTD Actual<br>Adopted Budget<br>Refer to Note 7 - Capital J<br>Refer to Note 7 - Capital J | ancial Activity<br>apital Gran<br>\$4.74 M<br>\$8.09 M<br>Acquisitions | ts<br>% Received<br>(41.4%) |
| Refer to Statement of Fir<br>Key Investing Activi<br>Amount att<br>Adopted Budget<br>(\$1.08 M)<br>Refer to Statement of Fir<br>Pro<br>YTD Actual<br>Adopted Budget<br>Refer to Note 6 - Disposa<br>Key Financing Activi<br>Amount att<br>Adopted Budget<br>(\$0.55 M)<br>Refer to Statement of Fir<br>E<br>Principal                     | ties<br>tributable<br>YTD<br>Budget<br>(a)<br>(\$1.04 M)<br>ancial Activity<br>Ceeds on s<br>\$0.04 M<br>\$0.03 M<br>I of Assets<br>ties<br>tributable<br>YTD<br>Budget<br>(a)<br>(\$0.56 M)<br>ancial Activity<br>Borrowing                                        | YTD<br>Actual<br>(b)<br>(\$0.70 M)<br>sale<br>%<br>42.1%<br>to financin<br>YTD<br>Actual<br>(b)<br>(\$0.60 M) | Refer to Note 12 - Opera<br>og activities<br>Var. \$<br>(b)-(a)<br>\$0.33 M<br>Actual<br>Adopted Budget<br>Refer to Note 7 - Capital<br>Og activities<br>Var. \$<br>(b)-(a)<br>(\$0.04 M)                              | sting Grants and Con<br>Set Acquisiti<br>\$5.48 M<br>\$9.20 M<br>Acquisitions | tributions    | Refer to Statement of Fin<br>Ca<br>YTD Actual<br>Adopted Budget<br>Refer to Note 7 - Capital J<br>Refer to Note 7 - Capital J | ancial Activity<br>apital Gran<br>\$4.74 M<br>\$8.09 M<br>Acquisitions | ts<br>% Received<br>(41.4%) |

## **BY NATURE OR TYPE**

|                                                                 | Ref  | Adopted Budget | Amended<br>Budget | YTD<br>Budget | YTD<br>Actual | Variance<br>\$ | Variance<br>%<br>((c) - | Var. |
|-----------------------------------------------------------------|------|----------------|-------------------|---------------|---------------|----------------|-------------------------|------|
|                                                                 | Note | (a)            | (a)               | (b)           | (c)           | (c) - (b)      | (b))/(b)                |      |
|                                                                 |      | \$             | \$                | \$            | \$            | \$             | %                       |      |
| Opening funding surplus / (deficit)                             | 1(c) | 592,469        | 635,672           | 635,672       | 635,672       | 0              | 0.00%                   |      |
| Revenue from operating activities                               |      |                |                   |               |               |                |                         |      |
| Rates                                                           |      | 2,129,672      | 2,152,672         | 2,152,672     | 2,153,597     | 925            | 0.04%                   |      |
| Rates (excluding general rate)                                  |      | 54,741         | 54,741            | 54,741        | 55,063        | 322            | 0.59%                   |      |
| Operating grants, subsidies and contributions                   | 12   | 886,902        | 896,902           | 896,902       | 1,237,219     | 340,317        | 37.94%                  |      |
| Fees and charges                                                |      | 304,262        | 289,262           | 289,262       | 318,931       | 29,669         | 10.26%                  |      |
| Interest earnings                                               |      | 12,740         | 37,740            | 37,740        | 74,420        | 36,680         | 97.19%                  |      |
| Other revenue                                                   |      | 724,919        | 724,919           | 724,919       | 515,993       | (208,926)      | (28.82%)                | ▼    |
| Profit on disposal of assets                                    | 6    | 7,705          | 7,705             | 7,705         | 26,393        | 18,688         | 242.54%                 |      |
|                                                                 |      | 4,120,941      | 4,163,941         | 4,163,941     | 4,381,616     | 217,675        | 5.23%                   |      |
| Expenditure from operating activities                           |      |                |                   |               |               |                |                         |      |
| Employee costs                                                  |      | (1,235,494)    | (1,192,483)       | (1,193,038)   | (1,264,320)   | (71,282)       | (5.97%)                 |      |
| Materials and contracts                                         |      | (904,521)      | (1,005,983)       | (1,005,428)   | (1,070,794)   | (65,366)       | (6.50%)                 |      |
| Utility charges                                                 |      | (83,800)       | (83,800)          | (83,800)      | (86,715)      | (2,915)        | (3.48%)                 |      |
| Depreciation on non-current assets                              |      | (2,382,070)    | (2,382,070)       | (2,382,070)   | (2,516,634)   | (134,564)      | (5.65%)                 |      |
| Interest expenses                                               |      | (8,383)        | (8,383)           | (8,383)       | (3,583)       | 4,800          | 57.26%                  |      |
| Insurance expenses                                              |      | (146,784)      | (148,784)         | (148,784)     | (155,561)     | (6,777)        | (4.55%)                 |      |
| Other expenditure                                               |      | (697,416)      | (697,416)         | (697,416)     | (429,094)     | 268,322        | 38.47%                  | ▼    |
| Loss on disposal of assets                                      | 6    | (7,000)        | (7,000)           | (7,000)       | (42,960)      | (35,960)       | (513.71%)               |      |
|                                                                 |      | (5,465,468)    | (5,525,919)       | (5,525,919)   | (5,569,661)   | (43,742)       | 0.79%                   |      |
| Non-cash amounts excluded from operating activities             | 1(a) | 2,381,365      | 2,381,365         | 2,381,365     | 2,553,467     | 172,102        | 7.23%                   |      |
| Amount attributable to operating activities                     |      | 1,036,838      | 1,019,387         | 1,019,387     | 1,365,422     | 346,035        | 33.95%                  |      |
| Investing activities                                            |      |                |                   |               |               |                |                         |      |
| Proceeds from non-operating grants, subsidies and contributions | 13   | 8,092,764      | 6,265,688         | 6,265,688     | 4,742,274     | (1,523,414)    | (24.31%)                | •    |
| Proceeds from disposal of assets                                | 6    | 26,862         | 26,862            | 26,862        | 38,182        | 11,320         | 42.14%                  |      |
| Payments for property, plant and equipment and infrastructure   | 7    | (9,195,098)    | (7,328,114)       | (7,328,114)   | (5,483,636)   | 1,844,478      | 25.17%                  | •    |
| Amount attributable to investing activities                     |      | (1,075,472)    | (1,035,564)       | (1,035,564)   | (703,180)     | 332,384        | (32.10%)                |      |
| Financing Activities                                            |      |                |                   |               |               |                |                         |      |
| Transfer from reserves                                          | 10   | 0              |                   | 0             | 81,193        | 81,193         | 0.00%                   |      |
| Payments for principal portion of lease liabilities             | 9    | (3,187)        | (3,187)           | (3,187)       | (3,675)       | (488)          | (15.31%)                |      |
| Repayment of debentures                                         | 8    | (57,041)       | (57,041)          | (57,041)      | (55,331)      | 1,710          | 3.00%                   |      |
| Transfer to reserves                                            | 10   | (493,607)      | (498,971)         | (498,971)     | (623,376)     | (124,405)      | (24.93%)                |      |
| Amount attributable to financing activities                     |      | (553,835)      | (559,199)         | (559,199)     | (601,189)     | (41,990)       | 7.51%                   |      |
| Closing funding surplus / (deficit)                             | 1(c) | 0              | 60,295            | 60,295        | 696,725       | 636,430        | (1055.53%)              |      |