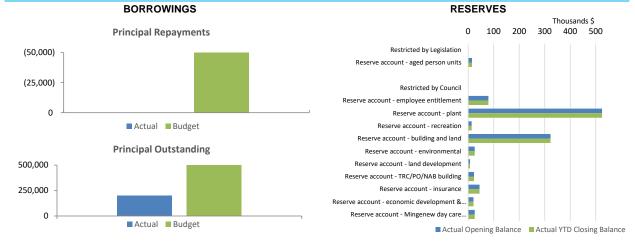

0.44 M           ancial Activity         Trade Payables<br>\$0.03 M         \$0.25 M         Rates Receivable<br>\$0.25 M           \$1.99 M         % of total<br>\$0.13 M         \$0.25 M         \$0.25 M           \$1.86 M         93.5%         Trade Payables<br>0 to 30 Days<br>0 ver 90 Days         0.0%<br>0 ver 30 Days         0.0%<br>0 ver 30 Days           ancial Assets         Refer to 9 - Payables         0.0%<br>0 ver 90 Days         0.0%<br>0 ver 90 Days           butable to operating activities<br>YTD<br>Budget<br>(b)         YTD<br>(b)-(a)         Var. \$<br>\$0.01 M           \$2.25 M         \$2.26 M         \$0.01 M           ancial Activity         YTD Actual<br>YTD Budget         \$0.01 M |

## 2 KEY INFORMATION - GRAPHICAL



INVESTING ACTIVITIES



FINANCING ACTIVITIES







This information is to be read in conjunction with the accompanying Financial Statements and Notes.

### **3 CASH AND FINANCIAL ASSETS**

|                           |                           |              |            | Total     |       |             | Interest | Maturity    |
|---------------------------|---------------------------|--------------|------------|-----------|-------|-------------|----------|-------------|
| Description               | Classification            | Unrestricted | Restricted | Cash      | Trust | Institution | Rate     | Date        |
|                           |                           | \$           | \$         | \$        | \$    |             |          |             |
| Float                     | Cash and cash equivalents | 100          | 0