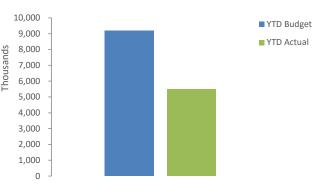

## **EXECUTIVE SUMMARY**

|                                                                                                                                                                                                                                                                                                                                           |                                                                                                                                                                                                                                                                     | Funding su                                                                                                    | ırplus / (deficit                                                                                                                                                                                                      | )                                                                             |               |                                                                                                                               |                                                                        |                             |
|-------------------------------------------------------------------------------------------------------------------------------------------------------------------------------------------------------------------------------------------------------------------------------------------------------------------------------------------|---------------------------------------------------------------------------------------------------------------------------------------------------------------------------------------------------------------------------------------------------------------------|---------------------------------------------------------------------------------------------------------------|------------------------------------------------------------------------------------------------------------------------------------------------------------------------------------------------------------------------|-------------------------------------------------------------------------------|---------------|-------------------------------------------------------------------------------------------------------------------------------|------------------------------------------------------------------------|-----------------------------|
|                                                                                                                                                                                                                                                                                                                                           |                                                                                                                                                                                                                                                                     | Adopted                                                                                                       | YTD                                                                                                                                                                                                                    | YTD                                                                           | Var. \$       |                                                                                                                               |                                                                        |                             |
|                                                                                                                                                                                                                                                                                                                                           |                                                                                                                                                                                                                                                                     | Budget                                                                                                        | Budget<br>(a)                                                                                                                                                                                                          | Actual<br>(b)                                                                 | (b)-(a)       |                                                                                                                               |                                                                        |                             |
| Opening                                                                                                                                                                                                                                                                                                                                   |                                                                                                                                                                                                                                                                     | \$0.59 M                                                                                                      | \$0.64 M                                                                                                                                                                                                               | \$0.64 M                                                                      | \$0.00 M      |                                                                                                                               |                                                                        |                             |
| Closing                                                                                                                                                                                                                                                                                                                                   |                                                                                                                                                                                                                                                                     | \$0.00 M                                                                                                      | \$0.06 M                                                                                                                                                                                                               | \$0.70 M                                                                      | \$0.64 M      |                                                                                                                               |                                                                        |                             |
| Refer to Statement of Fi                                                                                                                                                                                                                                                                                                                  | nancial Activity                                                                                                                                                                                                                                                    |                                                                                                               |                                                                                                                                                                                                                        |                                                                               |               |                                                                                                                               |                                                                        |                             |
| Cash and o                                                                                                                                                                                                                                                                                                                                | ash equiv                                                                                                                                                                                                                                                           | valents                                                                                                       |                                                                                                                                                                                                                        | Payables                                                                      |               | F                                                                                                                             | Receivables                                                            | S                           |
|                                                                                                                                                                                                                                                                                                                                           | \$2.26 M                                                                                                                                                                                                                                                            | % of total                                                                                                    |                                                                                                                                                                                                                        | \$0.48 M                                                                      | % Outstanding |                                                                                                                               | \$0.19 M                                                               | % Collected                 |
| Unrestricted Cash                                                                                                                                                                                                                                                                                                                         | \$0.48 M                                                                                                                                                                                                                                                            | 21.2%                                                                                                         | Trade Payables                                                                                                                                                                                                         | \$0.24 M                                                                      |               | Rates Receivable                                                                                                              | \$0.06 M                                                               | 97.6%                       |
| Restricted Cash                                                                                                                                                                                                                                                                                                                           | \$1.78 M                                                                                                                                                                                                                                                            | 78.8%                                                                                                         | 0 to 30 Days                                                                                                                                                                                                           |                                                                               | 58.9%         | Trade Receivable                                                                                                              | \$0.19 M                                                               | % Outstandi                 |
|                                                                                                                                                                                                                                                                                                                                           |                                                                                                                                                                                                                                                                     |                                                                                                               | Over 30 Days                                                                                                                                                                                                           |                                                                               | 41.1%<br>0%   | Over 30 Days                                                                                                                  |                                                                        | 15.9%<br>10.7%              |
| lefer to Note 2 - Cash an                                                                                                                                                                                                                                                                                                                 | d Financial Assets                                                                                                                                                                                                                                                  | 5                                                                                                             | Over 90 Days<br>Refer to Note 5 - Payable                                                                                                                                                                              | 25                                                                            | 0%            | Over 90 Days<br>Refer to Note 3 - Receival                                                                                    | hles                                                                   | 10.7%                       |
|                                                                                                                                                                                                                                                                                                                                           | a rinancial / loseta                                                                                                                                                                                                                                                | 5                                                                                                             |                                                                                                                                                                                                                        |                                                                               |               |                                                                                                                               |                                                                        |                             |
| (ey Operating Activ                                                                                                                                                                                                                                                                                                                       | ities                                                                                                                                                                                                                                                               |                                                                                                               |                                                                                                                                                                                                                        |                                                                               |               |                                                                                                                               |                                                                        |                             |
| Amount att                                                                                                                                                                                                                                                                                                                                | ributable                                                                                                                                                                                                                                                           | to operatir                                                                                                   | ng activities                                                                                                                                                                                                          |                                                                               |               |                                                                                                                               |                                                                        |                             |
| Adopted Budget                                                                                                                                                                                                                                                                                                                            | YTD<br>Budget                                                                                                                                                                                                                                                       | YTD<br>Actual                                                                                                 | Var. \$                                                                                                                                                                                                                |                                                                               |               |                                                                                                                               |                                                                        |                             |
|                                                                                                                                                                                                                                                                                                                                           | (a)                                                                                                                                                                                                                                                                 | (b)                                                                                                           | (b)-(a)                                                                                                                                                                                                                |                                                                               |               |                                                                                                                               |                                                                        |                             |
| \$1.04 M<br>Refer to Statement of Fin                                                                                                                                                                                                                                                                                                     | \$1.02 M                                                                                                                                                                                                                                                            | \$1.37 M                                                                                                      | \$0.35 M                                                                                                                                                                                                               |                                                                               |               |                                                                                                                               |                                                                        |                             |
|                                                                                                                                                                                                                                                                                                                                           | tes Reven                                                                                                                                                                                                                                                           |                                                                                                               | Operating G                                                                                                                                                                                                            | rants and C                                                                   | ontributions  | Foo                                                                                                                           | s and Char                                                             |                             |
| ۲۵ YTD Actual                                                                                                                                                                                                                                                                                                                             | \$2.21 M                                                                                                                                                                                                                                                            | % Variance                                                                                                    | YTD Actual                                                                                                                                                                                                             | \$1.24 M                                                                      | % Variance    | YTD Actual                                                                                                                    | \$0.32 M                                                               | ges<br>% Variance           |
| YTD Budget                                                                                                                                                                                                                                                                                                                                | \$2.21 M                                                                                                                                                                                                                                                            | 0.1%                                                                                                          | YTD Budget                                                                                                                                                                                                             | \$0.90 M                                                                      | 37.9%         | YTD Budget                                                                                                                    | \$0.29 M                                                               | 10.3%                       |
|                                                                                                                                                                                                                                                                                                                                           |                                                                                                                                                                                                                                                                     |                                                                                                               |                                                                                                                                                                                                                        |                                                                               |               | TTD Duuget                                                                                                                    |                                                                        |                             |
|                                                                                                                                                                                                                                                                                                                                           |                                                                                                                                                                                                                                                                     |                                                                                                               |                                                                                                                                                                                                                        | çoise în                                                                      | 37.570        | The budget                                                                                                                    | <i>v</i>                                                               |                             |
| Refer to Statement of Fir                                                                                                                                                                                                                                                                                                                 | ancial Activity                                                                                                                                                                                                                                                     |                                                                                                               | Refer to Note 12 - Opera                                                                                                                                                                                               | ·                                                                             |               | Refer to Statement of Fin                                                                                                     |                                                                        |                             |
|                                                                                                                                                                                                                                                                                                                                           |                                                                                                                                                                                                                                                                     |                                                                                                               |                                                                                                                                                                                                                        | ·                                                                             |               |                                                                                                                               |                                                                        |                             |
| Refer to Statement of Fir                                                                                                                                                                                                                                                                                                                 | ties                                                                                                                                                                                                                                                                | to investin                                                                                                   | Refer to Note 12 - Opera                                                                                                                                                                                               | ·                                                                             |               |                                                                                                                               |                                                                        |                             |
| Refer to Statement of Fir<br>Key Investing Activi                                                                                                                                                                                                                                                                                         | ties<br>tributable<br>YTD                                                                                                                                                                                                                                           | YTD                                                                                                           | Refer to Note 12 - Opera                                                                                                                                                                                               | ·                                                                             |               |                                                                                                                               |                                                                        |                             |
| Refer to Statement of Fir                                                                                                                                                                                                                                                                                                                 | ties<br>tributable<br>YTD<br>Budget                                                                                                                                                                                                                                 | YTD<br>Actual                                                                                                 | Refer to Note 12 - Opera                                                                                                                                                                                               | ·                                                                             |               |                                                                                                                               |                                                                        |                             |
| Refer to Statement of Fir<br>Key Investing Activi                                                                                                                                                                                                                                                                                         | ties<br>tributable<br>YTD                                                                                                                                                                                                                                           | YTD<br>Actual<br>(b)                                                                                          | Refer to Note 12 - Opera                                                                                                                                                                                               | ·                                                                             |               |                                                                                                                               |                                                                        |                             |
| efer to Statement of Fir<br>Key Investing Activi<br>Amount att<br>Adopted Budget<br>(\$1.08 M)                                                                                                                                                                                                                                            | ties<br>Tibutable<br>YTD<br>Budget<br>(a)<br>(\$1.04 M)                                                                                                                                                                                                             | YTD<br>Actual                                                                                                 | Refer to Note 12 - Opera<br><b>og activities</b><br>Var. \$<br>(b)-(a)                                                                                                                                                 | ·                                                                             |               |                                                                                                                               |                                                                        |                             |
| tefer to Statement of Fir<br>Key Investing Activit<br>Amount att<br>Adopted Budget<br>(\$1.08 M)<br>tefer to Statement of Fir                                                                                                                                                                                                             | ties<br>Tibutable<br>YTD<br>Budget<br>(a)<br>(\$1.04 M)                                                                                                                                                                                                             | YTD<br>Actual<br>(b)<br>(\$0.70 M)                                                                            | Refer to Note 12 - Opera<br><b>19 activities</b><br>Var. \$<br>(b)-(a)<br>\$0.33 M                                                                                                                                     | ·                                                                             | tributions    | Refer to Statement of Fin                                                                                                     |                                                                        |                             |
| Refer to Statement of Fir<br>Rey Investing Activity<br>Amount att<br>Adopted Budget<br>(\$1.08 M)<br>Refer to Statement of Fir                                                                                                                                                                                                            | ties<br>tributable<br>YTD<br>Budget<br>(a)<br>(\$1.04 M)<br>ancial Activity                                                                                                                                                                                         | YTD<br>Actual<br>(b)<br>(\$0.70 M)                                                                            | Refer to Note 12 - Opera<br><b>19 activities</b><br>Var. \$<br>(b)-(a)<br>\$0.33 M                                                                                                                                     | ating Grants and Con                                                          | tributions    | Refer to Statement of Fin                                                                                                     | ancial Activity                                                        | ts                          |
| tefer to Statement of Fin<br>(ey Investing Activity)<br>Amount att<br>Adopted Budget<br>(\$1.08 M)<br>tefer to Statement of Fin<br>Pro                                                                                                                                                                                                    | ties<br>tributable<br>YTD<br>Budget<br>(a)<br>(\$1.04 M)<br>ancial Activity<br>ceeds on \$                                                                                                                                                                          | YTD<br>Actual<br>(b)<br>(\$0.70 M)<br>sale                                                                    | refer to Note 12 - Opera<br>ag activities<br>Var. \$<br>(b)-(a)<br>\$0.33 M                                                                                                                                            | ating Grants and Con                                                          | ributions     | Refer to Statement of Fin                                                                                                     | ancial Activity                                                        | ts                          |
| Refer to Statement of Fir<br>Key Investing Activit<br>Amount att<br>Adopted Budget<br>(\$1.08 M)<br>Refer to Statement of Fir<br>Pro<br>YTD Actual                                                                                                                                                                                        | ties<br>tributable<br>YTD<br>Budget<br>(a)<br>(\$1.04 M)<br>ancial Activity<br>ceeds on s<br>\$0.04 M<br>\$0.03 M                                                                                                                                                   | YTD<br>Actual<br>(b)<br>(\$0.70 M)<br>sale<br>%                                                               | Refer to Note 12 - Opera<br>ag activities<br>Var. \$<br>(b)-(a)<br>\$0.33 M<br>Ass<br>YTD Actual                                                                                                                       | sting Grants and Con<br>Set Acquisiti<br>\$5.48 M<br>\$9.20 M                 | tributions    | Refer to Statement of Fin                                                                                                     | ancial Activity<br>Apital Gran<br>\$4.74 M<br>\$8.09 M                 | ts<br>% Received            |
| Refer to Statement of Fin<br>Key Investing Activit<br>Amount att<br>Adopted Budget<br>(\$1.08 M)<br>Refer to Statement of Fin<br>Pro<br>YTD Actual<br>Adopted Budget<br>Refer to Note 6 - Disposa                                                                                                                                         | ties<br>tributable<br>YTD<br>Budget<br>(a)<br>(\$1.04 M)<br>ancial Activity<br>ceeds on s<br>\$0.04 M<br>\$0.03 M<br>I of Assets                                                                                                                                    | YTD<br>Actual<br>(b)<br>(\$0.70 M)<br>sale<br>%                                                               | Refer to Note 12 - Opera<br>og activities<br>Var. \$<br>(b)-(a)<br>\$0.33 M<br>Asse<br>YTD Actual<br>Adopted Budget                                                                                                    | sting Grants and Con<br>Set Acquisiti<br>\$5.48 M<br>\$9.20 M                 | tributions    | Refer to Statement of Fin<br>Ca<br>YTD Actual<br>Adopted Budget                                                               | ancial Activity<br>Apital Gran<br>\$4.74 M<br>\$8.09 M                 | ts<br>% Received            |
| Refer to Statement of Fir<br>Key Investing Activit<br>Amount att<br>Adopted Budget<br>(\$1.08 M)<br>Refer to Statement of Fir<br>Pro<br>YTD Actual<br>Adopted Budget<br>Refer to Note 6 - Disposa<br>Key Financing Activ                                                                                                                  | ties<br>tributable<br>YTD<br>Budget<br>(a)<br>(\$1.04 M)<br>ancial Activity<br>ceeds on s<br>\$0.04 M<br>\$0.03 M<br>I of Assets<br>tites                                                                                                                           | YTD<br>Actual<br>(b)<br>(\$0.70 M)<br>sale<br>%<br>42.1%                                                      | Refer to Note 12 - Opera<br><b>19 activities</b><br>Var. \$<br>(b)-(a)<br>\$0.33 M<br>Asse<br>YTD Actual<br>Adopted Budget<br>Refer to Note 7 - Capital                                                                | sting Grants and Con<br>Set Acquisiti<br>\$5.48 M<br>\$9.20 M                 | tributions    | Refer to Statement of Fin<br>Ca<br>YTD Actual<br>Adopted Budget                                                               | ancial Activity<br>Apital Gran<br>\$4.74 M<br>\$8.09 M                 | ts<br>% Received            |
| Refer to Statement of Fin<br>Key Investing Activit<br>Amount att<br>Adopted Budget<br>(\$1.08 M)<br>Refer to Statement of Fin<br>Pro<br>YTD Actual<br>Adopted Budget                                                                                                                                                                      | ties<br>tributable<br>YTD<br>Budget<br>(a)<br>(\$1.04 M)<br>ancial Activity<br>Ceeds on S<br>\$0.04 M<br>\$0.03 M<br>I of Assets<br>ties<br>tributable                                                                                                              | YTD<br>Actual<br>(b)<br>(\$0.70 M)<br>sale<br>%<br>42.1%<br>to financin                                       | Refer to Note 12 - Opera<br><b>19 activities</b><br>Var. \$<br>(b)-(a)<br>\$0.33 M<br>Asse<br>YTD Actual<br>Adopted Budget<br>Refer to Note 7 - Capital                                                                | sting Grants and Con<br>Set Acquisiti<br>\$5.48 M<br>\$9.20 M                 | tributions    | Refer to Statement of Fin<br>Ca<br>YTD Actual<br>Adopted Budget                                                               | ancial Activity<br>Apital Gran<br>\$4.74 M<br>\$8.09 M                 | ts<br>% Received            |
| Refer to Statement of Fir<br>Key Investing Activit<br>Amount att<br>Adopted Budget<br>(\$1.08 M)<br>Refer to Statement of Fir<br>Pro<br>YTD Actual<br>Adopted Budget<br>Refer to Note 6 - Disposa<br>Key Financing Activ                                                                                                                  | ties<br>tributable<br>YTD<br>Budget<br>(a)<br>(\$1.04 M)<br>ancial Activity<br>ceeds on s<br>\$0.04 M<br>\$0.03 M<br>I of Assets<br>tites                                                                                                                           | YTD<br>Actual<br>(b)<br>(\$0.70 M)<br>sale<br>%<br>42.1%                                                      | Refer to Note 12 - Opera<br>og activities<br>Var. \$<br>(b)-(a)<br>\$0.33 M<br>Assoved<br>YTD Actual<br>Adopted Budget<br>Refer to Note 7 - Capital<br>og activities<br>Var. \$                                        | sting Grants and Con<br>Set Acquisiti<br>\$5.48 M<br>\$9.20 M                 | tributions    | Refer to Statement of Fin<br>Ca<br>YTD Actual<br>Adopted Budget                                                               | ancial Activity<br>Apital Gran<br>\$4.74 M<br>\$8.09 M                 | ts<br>% Received            |
| Refer to Statement of Fir<br>Key Investing Activit<br>Amount att<br>Adopted Budget<br>(\$1.08 M)<br>Refer to Statement of Fir<br>Pro<br>YTD Actual<br>Adopted Budget<br>Refer to Note 6 - Disposa<br>Key Financing Activit<br>Amount att<br>Adopted Budget                                                                                | ties<br>tributable<br>YTD<br>Budget<br>(a)<br>(\$1.04 M)<br>ancial Activity<br>ceeds on s<br>\$0.04 M<br>\$0.03 M<br>I of Assets<br>tites<br>tributable<br>YTD<br>Budget<br>(a)                                                                                     | YTD<br>Actual<br>(b)<br>(\$0.70 M)<br>sale<br>%<br>42.1%<br>to financin<br>YTD<br>Actual<br>(b)               | Refer to Note 12 - Opera<br><b>19 activities</b><br>Var. \$<br>(b)-(a)<br>\$0.33 M<br>Associated Budget<br>Refer to Note 7 - Capital<br><b>10 activities</b><br>Var. \$<br>(b)-(a)                                     | sting Grants and Con<br>Set Acquisiti<br>\$5.48 M<br>\$9.20 M                 | tributions    | Refer to Statement of Fin<br>Ca<br>YTD Actual<br>Adopted Budget                                                               | ancial Activity<br>Apital Gran<br>\$4.74 M<br>\$8.09 M                 | ts<br>% Received            |
| Refer to Statement of Fir<br>Key Investing Activit<br>Amount att<br>Adopted Budget<br>(\$1.08 M)<br>Refer to Statement of Fir<br>Pro<br>YTD Actual<br>Adopted Budget<br>Refer to Note 6 - Disposa<br>Key Financing Activit<br>Amount att<br>Adopted Budget<br>(\$0.55 M)                                                                  | ties<br>tributable<br>YTD<br>Budget<br>(a)<br>(\$1.04 M)<br>ancial Activity<br>ceeds on s<br>\$0.04 M<br>\$0.03 M<br>I of Assets<br>tites<br>tites<br>tites<br>tites<br>(a)<br>(\$0.56 M)                                                                           | YTD<br>Actual<br>(b)<br>(\$0.70 M)<br>sale<br>%<br>42.1%<br>to financin<br>YTD<br>Actual                      | Refer to Note 12 - Opera<br>og activities<br>Var. \$<br>(b)-(a)<br>\$0.33 M<br>Assoved<br>YTD Actual<br>Adopted Budget<br>Refer to Note 7 - Capital<br>og activities<br>Var. \$                                        | sting Grants and Con<br>Set Acquisiti<br>\$5.48 M<br>\$9.20 M                 | tributions    | Refer to Statement of Fin<br>Ca<br>YTD Actual<br>Adopted Budget                                                               | ancial Activity<br>Apital Gran<br>\$4.74 M<br>\$8.09 M                 | ts<br>% Received            |
| Refer to Statement of Fir<br>Key Investing Activity<br>Amount att<br>Adopted Budget<br>(\$1.08 M)<br>Refer to Statement of Fir<br>Pro<br>YTD Actual<br>Adopted Budget<br>Refer to Note 6 - Disposa<br>Key Financing Activ<br>Amount att<br>Adopted Budget<br>(\$0.55 M)<br>Refer to Statement of Fir                                      | ties<br>tributable<br>YTD<br>Budget<br>(a)<br>(\$1.04 M)<br>ancial Activity<br>Ceeds on S<br>\$0.04 M<br>\$0.03 M<br>I of Assets<br>tiles<br>tributable<br>YTD<br>Budget<br>(a)<br>(\$0.56 M)<br>ancial Activity                                                    | YTD<br>Actual<br>(b)<br>(\$0.70 M)<br>sale<br>%<br>42.1%<br>to financin<br>YTD<br>Actual<br>(b)<br>(\$0.60 M) | Refer to Note 12 - Opera<br><b>19 activities</b><br>Var. \$<br>(b)-(a)<br>\$0.33 M<br>Associated Budget<br>Refer to Note 7 - Capital<br><b>10 activities</b><br>Var. \$<br>(b)-(a)                                     | sting Grants and Com<br>Set Acquisiti<br>\$5.48 M<br>\$9.20 M<br>Acquisitions | tributions    | Refer to Statement of Fin<br>Ca<br>YTD Actual<br>Adopted Budget<br>Refer to Note 7 - Capital                                  | ancial Activity<br>apital Gran<br>\$4.74 M<br>\$8.09 M<br>Acquisitions | ts<br>% Received<br>(41.4%) |
| Refer to Statement of Fir<br>Key Investing Activity<br>Amount att<br>Adopted Budget<br>(\$1.08 M)<br>Refer to Statement of Fir<br>Pro<br>YTD Actual<br>Adopted Budget<br>Refer to Note 6 - Disposa<br>Key Financing Activ<br>Amount att<br>Adopted Budget<br>(\$0.55 M)<br>Refer to Statement of Fir                                      | ties<br>tributable<br>YTD<br>Budget<br>(a)<br>(\$1.04 M)<br>ancial Activity<br>Ceeds on s<br>\$0.04 M<br>\$0.03 M<br>I of Assets<br>ties<br>tributable<br>YTD<br>Budget<br>(a)<br>(\$0.56 M)<br>ancial Activity<br>Borrowing                                        | YTD<br>Actual<br>(b)<br>(\$0.70 M)<br>sale<br>%<br>42.1%<br>to financin<br>YTD<br>Actual<br>(b)<br>(\$0.60 M) | Refer to Note 12 - Opera<br>og activities<br>Var. \$<br>(b)-(a)<br>\$0.33 M<br>Actual<br>Adopted Budget<br>Refer to Note 7 - Capital<br>Og activities<br>Var. \$<br>(b)-(a)<br>(\$0.04 M)                              | sting Grants and Con<br>Set Acquisiti<br>\$5.48 M<br>\$9.20 M<br>Acquisitions | tributions    | Refer to Statement of Fin<br>Ca<br>YTD Actual<br>Adopted Budget<br>Refer to Note 7 - Capital                                  | ancial Activity<br>apital Gran<br>\$4.74 M<br>\$8.09 M<br>Acquisitions | ts<br>% Received<br>(41.4%) |
| Refer to Statement of Fir<br>(ey Investing Activity)<br>Amount att<br>Adopted Budget<br>(\$1.08 M)<br>Refer to Statement of Fir<br>Pro<br>YTD Actual<br>Adopted Budget<br>Refer to Note 6 - Disposa<br>(ey Financing Activity)<br>Amount att<br>Adopted Budget<br>(\$0.55 M)<br>Refer to Statement of Fir<br>E<br>Principal<br>repayments | ties<br>tributable<br>YTD<br>Budget<br>(a)<br>(\$1.04 M)<br>ancial Activity<br>Ceeds on S<br>\$0.04 M<br>\$0.03 M<br>I of Assets<br>tites<br>tites<br>tites<br>tites<br>Solutable<br>YTD<br>Budget<br>(a)<br>(\$0.56 M)<br>ancial Activity<br>Sorrowing<br>\$0.06 M | YTD<br>Actual<br>(b)<br>(\$0.70 M)<br>sale<br>%<br>42.1%<br>to financin<br>YTD<br>Actual<br>(b)<br>(\$0.60 M) | Refer to Note 12 - Opera<br>g activities<br>Var. \$<br>(b)-(a)<br>\$0.33 M<br>Ass<br>YTD Actual<br>Adopted Budget<br>Refer to Note 7 - Capital<br>g activities<br>Var. \$<br>(b)-(a)<br>(\$0.04 M)<br>Reserves balance | set Acquisiti<br>\$5.48 M<br>\$9.20 M<br>Acquisitions<br>Reserves<br>\$1.10 M | tributions    | Refer to Statement of Fin<br>Ca<br>YTD Actual<br>Adopted Budget<br>Refer to Note 7 - Capital J<br>Refer to Note 7 - Capital J | ancial Activity<br>apital Gran<br>\$4.74 M<br>\$8.09 M<br>Acquisitions | ts<br>% Received<br>(41.4%) |
| Refer to Statement of Fir<br>Key Investing Activi<br>Amount att<br>Adopted Budget<br>(\$1.08 M)<br>Refer to Statement of Fir<br>Pro<br>YTD Actual<br>Adopted Budget<br>Refer to Note 6 - Disposa<br>Key Financing Activi<br>Amount att<br>Adopted Budget<br>(\$0.55 M)<br>Refer to Statement of Fir<br>E<br>Principal                     | ties<br>tributable<br>YTD<br>Budget<br>(a)<br>(\$1.04 M)<br>ancial Activity<br>Ceeds on s<br>\$0.04 M<br>\$0.03 M<br>I of Assets<br>ties<br>tributable<br>YTD<br>Budget<br>(a)<br>(\$0.56 M)<br>ancial Activity<br>Borrowing                                        | YTD<br>Actual<br>(b)<br>(\$0.70 M)<br>sale<br>%<br>42.1%<br>to financin<br>YTD<br>Actual<br>(b)<br>(\$0.60 M) | Refer to Note 12 - Opera<br>og activities<br>Var. \$<br>(b)-(a)<br>\$0.33 M<br>Actual<br>Adopted Budget<br>Refer to Note 7 - Capital<br>Og activities<br>Var. \$<br>(b)-(a)<br>(\$0.04 M)                              | sting Grants and Con<br>Set Acquisiti<br>\$5.48 M<br>\$9.20 M<br>Acquisitions | tributions    | Refer to Statement of Fin<br>Ca<br>YTD Actual<br>Adopted Budget<br>Refer to Note 7 - Capital J<br>Refer to Note 7 - Capital J | ancial Activity<br>apital Gran<br>\$4.74 M<br>\$8.09 M<br>Acquisitions | ts<br>% Received<br>(41.4%) |

## **BY NATURE OR TYPE**

|                                                                 | Ref  | Adopted Budget | Amended<br>Budget | YTD<br>Budget | YTD<br>Actual | Variance<br>\$ | Variance<br>%<br>((c) - | Var. |
|-----------------------------------------------------------------|------|----------------|-------------------|---------------|---------------|----------------|-------------------------|------|
|                                                                 | Note | (a)            | (a)               | (b)           | (c)           | (c) - (b)      | (b))/(b)                |      |
|                                                                 |      | \$             | \$                | \$            | \$            | \$             | %                       |      |
| Opening funding surplus / (deficit)                             | 1(c) | 592,469        | 635,672           | 635,672       | 635,672       | 0              | 0.00%                   |      |
| Revenue from operating activities                               |      |                |                   |               |               |                |                         |      |
| Rates                                                           |      | 2,129,672      | 2,152,672         | 2,152,672     | 2,153,597     | 925            | 0.04%                   |      |
| Rates (excluding general rate)                                  |      | 54,741         | 54,741            | 54,741        | 55,063        | 322            | 0.59%                   |      |
| Operating grants, subsidies and contributions                   | 12   | 886,902        | 896,902           | 896,902       | 1,237,219     | 340,317        | 37.94%                  |      |
| Fees and charges                                                |      | 304,262        | 289,262           | 289,262       | 318,931       | 29,669         | 10.26%                  |      |
| Interest earnings                                               |      | 12,740         | 37,740            | 37,740        | 74,420        | 36,680         | 97.19%                  |      |
| Other revenue                                                   |      | 724,919        | 724,919           | 724,919       | 515,993       | (208,926)      | (28.82%)                | ▼    |
| Profit on disposal of assets                                    | 6    | 7,705          | 7,705             | 7,705         | 26,393        | 18,688         | 242.54%                 |      |
|                                                                 |      | 4,120,941      | 4,163,941         | 4,163,941     | 4,381,616     | 217,675        | 5.23%                   |      |
| Expenditure from operating activities                           |      |                |                   |               |               |                |                         |      |
| Employee costs                                                  |      | (1,235,494)    | (1,192,483)       | (1,193,038)   | (1,264,320)   | (71,282)       | (5.97%)                 |      |
| Materials and contracts                                         |      | (904,521)      | (1,005,983)       | (1,005,428)   | (1,070,794)   | (65,366)       | (6.50%)                 |      |
| Utility charges                                                 |      | (83,800)       | (83,800)          | (83,800)      | (86,715)      | (2,915)        | (3.48%)                 |      |
| Depreciation on non-current assets                              |      | (2,382,070)    | (2,382,070)       | (2,382,070)   | (2,516,634)   | (134,564)      | (5.65%)                 |      |
| Interest expenses                                               |      | (8,383)        | (8,383)           | (8,383)       | (3,583)       | 4,800          | 57.26%                  |      |
| Insurance expenses                                              |      | (146,784)      | (148,784)         | (148,784)     | (155,561)     | (6,777)        | (4.55%)                 |      |
| Other expenditure                                               |      | (697,416)      | (697,416)         | (697,416)     | (429,094)     | 268,322        | 38.47%                  | ▼    |
| Loss on disposal of assets                                      | 6    | (7,000)        | (7,000)           | (7,000)       | (42,960)      | (35,960)       | (513.71%)               |      |
|                                                                 |      | (5,465,468)    | (5,525,919)       | (5,525,919)   | (5,569,661)   | (43,742)       | 0.79%                   |      |
| Non-cash amounts excluded from operating activities             | 1(a) | 2,381,365      | 2,381,365         | 2,381,365     | 2,553,467     | 172,102        | 7.23%                   |      |
| Amount attributable to operating activities                     |      | 1,036,838      | 1,019,387         | 1,019,387     | 1,365,422     | 346,035        | 33.95%                  |      |
| Investing activities                                            |      |                |                   |               |               |                |                         |      |
| Proceeds from non-operating grants, subsidies and contributions | 13   | 8,092,764      | 6,265,688         | 6,265,688     | 4,742,274     | (1,523,414)    | (24.31%)                | •    |
| Proceeds from disposal of assets                                | 6    | 26,862         | 26,862            | 26,862        | 38,182        | 11,320         | 42.14%                  |      |
| Payments for property, plant and equipment and infrastructure   | 7    | (9,195,098)    | (7,328,114)       | (7,328,114)   | (5,483,636)   | 1,844,478      | 25.17%                  | •    |
| Amount attributable to investing activities                     |      | (1,075,472)    | (1,035,564)       | (1,035,564)   | (703,180)     | 332,384        | (32.10%)                |      |
| Financing Activities                                            |      |                |                   |               |               |                |                         |      |
| Transfer from reserves                                          | 10   | 0              |                   | 0             | 81,193        | 81,193         | 0.00%                   |      |
| Payments for principal portion of lease liabilities             | 9    | (3,187)        | (3,187)           | (3,187)       | (3,675)       | (488)          | (15.31%)                |      |
| Repayment of debentures                                         | 8    | (57,041)       | (57,041)          | (57,041)      | (55,331)      | 1,710          | 3.00%                   |      |
| Transfer to reserves                                            | 10   | (493,607)      | (498,971)         | (498,971)     | (623,376)     | (124,405)      | (24.93%)                |      |
| Amount attributable to financing activities                     |      | (553,835)      | (559,199)         | (559,199)     | (601,189)     | (41,990)       | 7.51%                   |      |
| Closing funding surplus / (deficit)                             | 1(c) | 0              | 60,295            | 60,295        | 696,725       | 636,430        | (1055.53%)              |      |