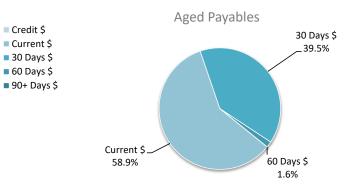

## **EXECUTIVE SUMMARY**

|                                                                                                                                                                                                                                                                                                                                           |                                                                                                                                                                                                                                                                     | Funding su                                                                                                    | ırplus / (deficit                                                                                                                                                                                                      | )                                                                             |               |                                                                                                                               |                                                                        |                             |
|-------------------------------------------------------------------------------------------------------------------------------------------------------------------------------------------------------------------------------------------------------------------------------------------------------------------------------------------|---------------------------------------------------------------------------------------------------------------------------------------------------------------------------------------------------------------------------------------------------------------------|---------------------------------------------------------------------------------------------------------------|------------------------------------------------------------------------------------------------------------------------------------------------------------------------------------------------------------------------|-------------------------------------------------------------------------------|---------------|-------------------------------------------------------------------------------------------------------------------------------|------------------------------------------------------------------------|-----------------------------|
|                                                                                                                                                                                                                                                                                                                                           |                                                                                                                                                                                                                                                                     | Adopted                                                                                                       | YTD                                                                                                                                                                                                                    | YTD                                                                           | Var. \$       |                                                                                                                               |                                                                        |                             |
|                                                                                                                                                                                                                                                                                                                                           |                                                                                                                                                                                                                                                                     | Budget                                                                                                        | Budget<br>(a)                                                                                                                                                                                                          | Actual<br>(b)                                                                 | (b)-(a)       |                                                                                                                               |                                                                        |                             |
| Opening                                                                                                                                                                                                                                                                                                                                   |                                                                                                                                                                                                                                                                     | \$0.59 M                                                                                                      | \$0.64 M                                                                                                                                                                                                               | \$0.64 M                                                                      | \$0.00 M      |                                                                                                                               |                                                                        |                             |
| Closing                                                                                                                                                                                                                                                                                                                                   |                                                                                                                                                                                                                                                                     | \$0.00 M                                                                                                      | \$0.06 M                                                                                                                                                                                                               | \$0.70 M                                                                      | \$0.64 M      |                                                                                                                               |                                                                        |                             |
| Refer to Statement of Fi                                                                                                                                                                                                                                                                                                                  | nancial Activity                                                                                                                                                                                                                                                    |                                                                                                               |                                                                                                                                                                                                                        |                                                                               |               |                                                                                                                               |                                                                        |                             |
| Cash and o                                                                                                                                                                                                                                                                                                                                | ash equiv                                                                                                                                                                                                                                                           | valents                                                                                                       |                                                                                                                                                                                                                        | Payables                                                                      |               | F                                                                                                                             | Receivables                                                            | S                           |
|                                                                                                                                                                                                                                                                                                                                           | \$2.26 M                                                                                                                                                                                                                                                            | % of total                                                                                                    |                                                                                                                                                                                                                        | \$0.48 M                                                                      | % Outstanding |                                                                                                                               | \$0.19 M                                                               | % Collected                 |
| Unrestricted Cash                                                                                                                                                                                                                                                                                                                         | \$0.48 M                                                                                                                                                                                                                                                            | 21.2%                                                                                                         | Trade Payables                                                                                                                                                                                                         | \$0.24 M                                                                      |               | Rates Receivable                                                                                                              | \$0.06 M                                                               | 97.6%                       |
| Restricted Cash                                                                                                                                                                                                                                                                                                                           | \$1.78 M                                                                                                                                                                                                                                                            | 78.8%                                                                                                         | 0 to 30 Days                                                                                                                                                                                                           |                                                                               | 58.9%         | Trade Receivable                                                                                                              | \$0.19 M                                                               | % Outstandi                 |
|                                                                                                                                                                                                                                                                                                                                           |                                                                                                                                                                                                                                                                     |                                                                                                               | Over 30 Days                                                                                                                                                                                                           |                                                                               | 41.1%<br>0%   | Over 30 Days                                                                                                                  |                                                                        | 15.9%<br>10.7%              |
| lefer to Note 2 - Cash an                                                                                                                                                                                                                                                                                                                 | d Financial Assets                                                                                                                                                                                                                                                  | 5                                                                                                             | Over 90 Days<br>Refer to Note 5 - Payable                                                                                                                                                                              | 25                                                                            | 0%            | Over 90 Days<br>Refer to Note 3 - Receival                                                                                    | hles                                                                   | 10.7%                       |
|                                                                                                                                                                                                                                                                                                                                           | a rinancial / loseta                                                                                                                                                                                                                                                | 5                                                                                                             |                                                                                                                                                                                                                        |                                                                               |               |                                                                                                                               |                                                                        |                             |
| (ey Operating Activ                                                                                                                                                                                                                                                                                                                       | ities                                                                                                                                                                                                                                                               |                                                                                                               |                                                                                                                                                                                                                        |                                                                               |               |                                                                                                                               |                                                                        |                             |
| Amount att                                                                                                                                                                                                                                                                                                                                | ributable                                                                                                                                                                                                                                                           | to operatir                                                                                                   | ng activities                                                                                                                                                                                                          |                                                                               |               |                                                                                                                               |                                                                        |                             |
| Adopted Budget                                                                                                                                                                                                                                                                                                                            | YTD<br>Budget                                                                                                                                                                                                                                                       | YTD<br>Actual                                                                                                 | Var. \$                                                                                                                                                                                                                |                                                                               |               |                                                                                                                               |                                                                        |                             |
|                                                                                                                                                                                                                                                                                                                                           | (a)                                                                                                                                                                                                                                                                 | (b)                                                                                                           | (b)-(a)                                                                                                                                                                                                                |                                                                               |               |                                                                                                                               |                                                                        |                             |
| \$1.04 M<br>Refer to Statement of Fin                                                                                                                                                                                                                                                                                                     | \$1.02 M                                                                                                                                                                                                                                                            | \$1.37 M                                                                                                      | \$0.35 M                                                                                                                                                                                                               |                                                                               |               |                                                                                                                               |                                                                        |                             |
|                                                                                                                                                                                                                                                                                                                                           | tes Reven                                                                                                                                                                                                                                                           |                                                                                                               | Operating G                                                                                                                                                                                                            | rants and C                                                                   | ontributions  | Foo                                                                                                                           | s and Char                                                             |                             |
| ۲۵ YTD Actual                                                                                                                                                                                                                                                                                                                             | \$2.21 M                                                                                                                                                                                                                                                            | % Variance                                                                                                    | YTD Actual                                                                                                                                                                                                             | \$1.24 M                                                                      | % Variance    | YTD Actual                                                                                                                    | \$0.32 M                                                               | ges<br>% Variance           |
| YTD Budget                                                                                                                                                                                                                                                                                                                                | \$2.21 M                                                                                                                                                                                                                                                            | 0.1%                                                                                                          | YTD Budget                                                                                                                                                                                                             | \$0.90 M                                                                      | 37.9%         | YTD Budget                                                                                                                    | \$0.29 M                                                               | 10.3%                       |
|                                                                                                                                                                                                                                                                                                                                           |                                                                                                                                                                                                                                                                     |                                                                                                               |                                                                                                                                                                                                                        |                                                                               |               | TTD Duuget                                                                                                                    |                                                                        |                             |
|                                                                                                                                                                                                                                                                                                                                           |                                                                                                                                                                                                                                                                     |                                                                                                               |                                                                                                                                                                                                                        | çoise în                                                                      | 37.570        | The budget                                                                                                                    | <i>v</i>                                                               |                             |
| Refer to Statement of Fir                                                                                                                                                                                                                                                                                                                 | ancial Activity                                                                                                                                                                                                                                                     |                                                                                                               | Refer to Note 12 - Opera                                                                                                                                                                                               | ·                                                                             |               | Refer to Statement of Fin                                                                                                     |                                                                        |                             |
|                                                                                                                                                                                                                                                                                                                                           |                                                                                                                                                                                                                                                                     |                                                                                                               |                                                                                                                                                                                                                        | ·                                                                             |               |                                                                                                                               |                                                                        |                             |
| Refer to Statement of Fir                                                                                                                                                                                                                                                                                                                 | ties                                                                                                                                                                                                                                                                | to investin                                                                                                   | Refer to Note 12 - Opera                                                                                                                                                                                               | ·                                                                             |               |                                                                                                                               |                                                                        |                             |
| Refer to Statement of Fir<br>Key Investing Activi                                                                                                                                                                                                                                                                                         | ties<br>tributable<br>YTD                                                                                                                                                                                                                                           | YTD                                                                                                           | Refer to Note 12 - Opera                                                                                                                                                                                               | ·                                                                             |               |                                                                                                                               |                                                                        |                             |
| Refer to Statement of Fir                                                                                                                                                                                                                                                                                                                 | ties<br>tributable<br>YTD<br>Budget                                                                                                                                                                                                                                 | YTD<br>Actual                                                                                                 | Refer to Note 12 - Opera                                                                                                                                                                                               | ·                                                                             |               |                                                                                                                               |                                                                        |                             |
| Refer to Statement of Fir<br>Key Investing Activi                                                                                                                                                                                                                                                                                         | ties<br>tributable<br>YTD                                                                                                                                                                                                                                           | YTD<br>Actual<br>(b)                                                                                          | Refer to Note 12 - Opera                                                                                                                                                                                               | ·                                                                             |               |                                                                                                                               |                                                                        |                             |
| efer to Statement of Fir<br>Key Investing Activi<br>Amount att<br>Adopted Budget<br>(\$1.08 M)                                                                                                                                                                                                                                            | ties<br>Tibutable<br>YTD<br>Budget<br>(a)<br>(\$1.04 M)                                                                                                                                                                                                             | YTD<br>Actual                                                                                                 | Refer to Note 12 - Opera<br><b>og activities</b><br>Var. \$<br>(b)-(a)                                                                                                                                                 | ·                                                                             |               |                                                                                                                               |                                                                        |                             |
| tefer to Statement of Fir<br>Key Investing Activit<br>Amount att<br>Adopted Budget<br>(\$1.08 M)<br>tefer to Statement of Fir                                                                                                                                                                                                             | ties<br>Tibutable<br>YTD<br>Budget<br>(a)<br>(\$1.04 M)                                                                                                                                                                                                             | YTD<br>Actual<br>(b)<br>(\$0.70 M)                                                                            | Refer to Note 12 - Opera<br><b>19 activities</b><br>Var. \$<br>(b)-(a)<br>\$0.33 M                                                                                                                                     | ·                                                                             | tributions    | Refer to Statement of Fin                                                                                                     |                                                                        |                             |
| Refer to Statement of Fir<br>Rey Investing Activity<br>Amount att<br>Adopted Budget<br>(\$1.08 M)<br>Refer to Statement of Fir                                                                                                                                                                                                            | ties<br>tributable<br>YTD<br>Budget<br>(a)<br>(\$1.04 M)<br>ancial Activity                                                                                                                                                                                         | YTD<br>Actual<br>(b)<br>(\$0.70 M)                                                                            | Refer to Note 12 - Opera<br><b>19 activities</b><br>Var. \$<br>(b)-(a)<br>\$0.33 M                                                                                                                                     | ating Grants and Con                                                          | tributions    | Refer to Statement of Fin                                                                                                     | ancial Activity                                                        | ts                          |
| tefer to Statement of Fin<br>(ey Investing Activity)<br>Amount att<br>Adopted Budget<br>(\$1.08 M)<br>tefer to Statement of Fin<br>Pro                                                                                                                                                                                                    | ties<br>tributable<br>YTD<br>Budget<br>(a)<br>(\$1.04 M)<br>ancial Activity<br>ceeds on \$                                                                                                                                                                          | YTD<br>Actual<br>(b)<br>(\$0.70 M)<br>sale                                                                    | refer to Note 12 - Opera<br>ag activities<br>Var. \$<br>(b)-(a)<br>\$0.33 M                                                                                                                                            | ating Grants and Con                                                          | ributions     | Refer to Statement of Fin                                                                                                     | ancial Activity                                                        | ts                          |
| Refer to Statement of Fir<br>Key Investing Activit<br>Amount att<br>Adopted Budget<br>(\$1.08 M)<br>Refer to Statement of Fir<br>Pro<br>YTD Actual                                                                                                                                                                                        | ties<br>tributable<br>YTD<br>Budget<br>(a)<br>(\$1.04 M)<br>ancial Activity<br>ceeds on s<br>\$0.04 M<br>\$0.03 M                                                                                                                                                   | YTD<br>Actual<br>(b)<br>(\$0.70 M)<br>sale<br>%                                                               | Refer to Note 12 - Opera<br>ag activities<br>Var. \$<br>(b)-(a)<br>\$0.33 M<br>Ass<br>YTD Actual                                                                                                                       | sting Grants and Con<br>Set Acquisiti<br>\$5.48 M<br>\$9.20 M                 | tributions    | Refer to Statement of Fin                                                                                                     | ancial Activity<br>Apital Gran<br>\$4.74 M<br>\$8.09 M                 | ts<br>% Received            |
| Refer to Statement of Fin<br>Key Investing Activit<br>Amount att<br>Adopted Budget<br>(\$1.08 M)<br>Refer to Statement of Fin<br>Pro<br>YTD Actual<br>Adopted Budget<br>Refer to Note 6 - Disposa                                                                                                                                         | ties<br>tributable<br>YTD<br>Budget<br>(a)<br>(\$1.04 M)<br>ancial Activity<br>ceeds on s<br>\$0.04 M<br>\$0.03 M<br>I of Assets                                                                                                                                    | YTD<br>Actual<br>(b)<br>(\$0.70 M)<br>sale<br>%                                                               | Refer to Note 12 - Opera<br>og activities<br>Var. \$<br>(b)-(a)<br>\$0.33 M<br>Asse<br>YTD Actual<br>Adopted Budget                                                                                                    | sting Grants and Con<br>Set Acquisiti<br>\$5.48 M<br>\$9.20 M                 | tributions    | Refer to Statement of Fin<br>Ca<br>YTD Actual<br>Adopted Budget                                                               | ancial Activity<br>Apital Gran<br>\$4.74 M<br>\$8.09 M                 | ts<br>% Received            |
| Refer to Statement of Fir<br>Key Investing Activit<br>Amount att<br>Adopted Budget<br>(\$1.08 M)<br>Refer to Statement of Fir<br>Pro<br>YTD Actual<br>Adopted Budget<br>Refer to Note 6 - Disposa<br>Key Financing Activ                                                                                                                  | ties<br>tributable<br>YTD<br>Budget<br>(a)<br>(\$1.04 M)<br>ancial Activity<br>ceeds on s<br>\$0.04 M<br>\$0.03 M<br>I of Assets<br>tites                                                                                                                           | YTD<br>Actual<br>(b)<br>(\$0.70 M)<br>sale<br>%<br>42.1%                                                      | Refer to Note 12 - Opera<br><b>19 activities</b><br>Var. \$<br>(b)-(a)<br>\$0.33 M<br>Asse<br>YTD Actual<br>Adopted Budget<br>Refer to Note 7 - Capital                                                                | sting Grants and Con<br>Set Acquisiti<br>\$5.48 M<br>\$9.20 M                 | tributions    | Refer to Statement of Fin<br>Ca<br>YTD Actual<br>Adopted Budget                                                               | ancial Activity<br>Apital Gran<br>\$4.74 M<br>\$8.09 M                 | ts<br>% Received            |
| Refer to Statement of Fin<br>Key Investing Activit<br>Amount att<br>Adopted Budget<br>(\$1.08 M)<br>Refer to Statement of Fin<br>Pro<br>YTD Actual<br>Adopted Budget                                                                                                                                                                      | ties<br>tributable<br>YTD<br>Budget<br>(a)<br>(\$1.04 M)<br>ancial Activity<br>Ceeds on S<br>\$0.04 M<br>\$0.03 M<br>I of Assets<br>ties<br>tributable                                                                                                              | YTD<br>Actual<br>(b)<br>(\$0.70 M)<br>sale<br>%<br>42.1%<br>to financin                                       | Refer to Note 12 - Opera<br><b>19 activities</b><br>Var. \$<br>(b)-(a)<br>\$0.33 M<br>Asse<br>YTD Actual<br>Adopted Budget<br>Refer to Note 7 - Capital                                                                | sting Grants and Con<br>Set Acquisiti<br>\$5.48 M<br>\$9.20 M                 | tributions    | Refer to Statement of Fin<br>Ca<br>YTD Actual<br>Adopted Budget                                                               | ancial Activity<br>Apital Gran<br>\$4.74 M<br>\$8.09 M                 | ts<br>% Received            |
| Refer to Statement of Fir<br>Key Investing Activit<br>Amount att<br>Adopted Budget<br>(\$1.08 M)<br>Refer to Statement of Fir<br>Pro<br>YTD Actual<br>Adopted Budget<br>Refer to Note 6 - Disposa<br>Key Financing Activ                                                                                                                  | ties<br>tributable<br>YTD<br>Budget<br>(a)<br>(\$1.04 M)<br>ancial Activity<br>ceeds on s<br>\$0.04 M<br>\$0.03 M<br>I of Assets<br>tites                                                                                                                           | YTD<br>Actual<br>(b)<br>(\$0.70 M)<br>sale<br>%<br>42.1%                                                      | Refer to Note 12 - Opera<br>og activities<br>Var. \$<br>(b)-(a)<br>\$0.33 M<br>Assoved<br>YTD Actual<br>Adopted Budget<br>Refer to Note 7 - Capital<br>og activities<br>Var. \$                                        | sting Grants and Con<br>Set Acquisiti<br>\$5.48 M<br>\$9.20 M                 | tributions    | Refer to Statement of Fin<br>Ca<br>YTD Actual<br>Adopted Budget                                                               | ancial Activity<br>Apital Gran<br>\$4.74 M<br>\$8.09 M                 | ts<br>% Received            |
| Refer to Statement of Fir<br>Key Investing Activit<br>Amount att<br>Adopted Budget<br>(\$1.08 M)<br>Refer to Statement of Fir<br>Pro<br>YTD Actual<br>Adopted Budget<br>Refer to Note 6 - Disposa<br>Key Financing Activit<br>Amount att<br>Adopted Budget                                                                                | ties<br>tributable<br>YTD<br>Budget<br>(a)<br>(\$1.04 M)<br>ancial Activity<br>ceeds on s<br>\$0.04 M<br>\$0.03 M<br>I of Assets<br>tites<br>tributable<br>YTD<br>Budget<br>(a)                                                                                     | YTD<br>Actual<br>(b)<br>(\$0.70 M)<br>sale<br>%<br>42.1%<br>to financin<br>YTD<br>Actual<br>(b)               | Refer to Note 12 - Opera<br><b>19 activities</b><br>Var. \$<br>(b)-(a)<br>\$0.33 M<br>Associated Budget<br>Refer to Note 7 - Capital<br><b>10 activities</b><br>Var. \$<br>(b)-(a)                                     | sting Grants and Con<br>Set Acquisiti<br>\$5.48 M<br>\$9.20 M                 | tributions    | Refer to Statement of Fin<br>Ca<br>YTD Actual<br>Adopted Budget                                                               | ancial Activity<br>Apital Gran<br>\$4.74 M<br>\$8.09 M                 | ts<br>% Received            |
| Refer to Statement of Fir<br>Key Investing Activit<br>Amount att<br>Adopted Budget<br>(\$1.08 M)<br>Refer to Statement of Fir<br>Pro<br>YTD Actual<br>Adopted Budget<br>Refer to Note 6 - Disposa<br>Key Financing Activit<br>Amount att<br>Adopted Budget<br>(\$0.55 M)                                                                  | ties<br>tributable<br>YTD<br>Budget<br>(a)<br>(\$1.04 M)<br>ancial Activity<br>ceeds on s<br>\$0.04 M<br>\$0.03 M<br>I of Assets<br>tites<br>tites<br>tites<br>tites<br>(a)<br>(\$0.56 M)                                                                           | YTD<br>Actual<br>(b)<br>(\$0.70 M)<br>sale<br>%<br>42.1%<br>to financin<br>YTD<br>Actual                      | Refer to Note 12 - Opera<br>og activities<br>Var. \$<br>(b)-(a)<br>\$0.33 M<br>Assoved<br>YTD Actual<br>Adopted Budget<br>Refer to Note 7 - Capital<br>og activities<br>Var. \$                                        | sting Grants and Con<br>Set Acquisiti<br>\$5.48 M<br>\$9.20 M                 | tributions    | Refer to Statement of Fin<br>Ca<br>YTD Actual<br>Adopted Budget                                                               | ancial Activity<br>Apital Gran<br>\$4.74 M<br>\$8.09 M                 | ts<br>% Received            |
| Refer to Statement of Fir<br>Key Investing Activity<br>Amount att<br>Adopted Budget<br>(\$1.08 M)<br>Refer to Statement of Fir<br>Pro<br>YTD Actual<br>Adopted Budget<br>Refer to Note 6 - Disposa<br>Key Financing Activ<br>Amount att<br>Adopted Budget<br>(\$0.55 M)<br>Refer to Statement of Fir                                      | ties<br>tributable<br>YTD<br>Budget<br>(a)<br>(\$1.04 M)<br>ancial Activity<br>Ceeds on S<br>\$0.04 M<br>\$0.03 M<br>I of Assets<br>tiles<br>tributable<br>YTD<br>Budget<br>(a)<br>(\$0.56 M)<br>ancial Activity                                                    | YTD<br>Actual<br>(b)<br>(\$0.70 M)<br>sale<br>%<br>42.1%<br>to financin<br>YTD<br>Actual<br>(b)<br>(\$0.60 M) | Refer to Note 12 - Opera<br><b>19 activities</b><br>Var. \$<br>(b)-(a)<br>\$0.33 M<br>Associated Budget<br>Refer to Note 7 - Capital<br><b>10 activities</b><br>Var. \$<br>(b)-(a)                                     | sting Grants and Com<br>Set Acquisiti<br>\$5.48 M<br>\$9.20 M<br>Acquisitions | tributions    | Refer to Statement of Fin<br>Ca<br>YTD Actual<br>Adopted Budget<br>Refer to Note 7 - Capital                                  | ancial Activity<br>apital Gran<br>\$4.74 M<br>\$8.09 M<br>Acquisitions | ts<br>% Received<br>(41.4%) |
| Refer to Statement of Fir<br>Key Investing Activity<br>Amount att<br>Adopted Budget<br>(\$1.08 M)<br>Refer to Statement of Fir<br>Pro<br>YTD Actual<br>Adopted Budget<br>Refer to Note 6 - Disposa<br>Key Financing Activ<br>Amount att<br>Adopted Budget<br>(\$0.55 M)<br>Refer to Statement of Fir                                      | ties<br>tributable<br>YTD<br>Budget<br>(a)<br>(\$1.04 M)<br>ancial Activity<br>Ceeds on s<br>\$0.04 M<br>\$0.03 M<br>I of Assets<br>ties<br>tributable<br>YTD<br>Budget<br>(a)<br>(\$0.56 M)<br>ancial Activity<br>Borrowing                                        | YTD<br>Actual<br>(b)<br>(\$0.70 M)<br>sale<br>%<br>42.1%<br>to financin<br>YTD<br>Actual<br>(b)<br>(\$0.60 M) | Refer to Note 12 - Opera<br>og activities<br>Var. \$<br>(b)-(a)<br>\$0.33 M<br>Actual<br>Adopted Budget<br>Refer to Note 7 - Capital<br>Og activities<br>Var. \$<br>(b)-(a)<br>(\$0.04 M)                              | sting Grants and Con<br>Set Acquisiti<br>\$5.48 M<br>\$9.20 M<br>Acquisitions | tributions    | Refer to Statement of Fin<br>Ca<br>YTD Actual<br>Adopted Budget<br>Refer to Note 7 - Capital                                  | ancial Activity<br>apital Gran<br>\$4.74 M<br>\$8.09 M<br>Acquisitions | ts<br>% Received<br>(41.4%) |
| Refer to Statement of Fir<br>(ey Investing Activity)<br>Amount att<br>Adopted Budget<br>(\$1.08 M)<br>Refer to Statement of Fir<br>Pro<br>YTD Actual<br>Adopted Budget<br>Refer to Note 6 - Disposa<br>(ey Financing Activity)<br>Amount att<br>Adopted Budget<br>(\$0.55 M)<br>Refer to Statement of Fir<br>E<br>Principal<br>repayments | ties<br>tributable<br>YTD<br>Budget<br>(a)<br>(\$1.04 M)<br>ancial Activity<br>Ceeds on S<br>\$0.04 M<br>\$0.03 M<br>I of Assets<br>tites<br>tites<br>tites<br>tites<br>Solutable<br>YTD<br>Budget<br>(a)<br>(\$0.56 M)<br>ancial Activity<br>Sorrowing<br>\$0.06 M | YTD<br>Actual<br>(b)<br>(\$0.70 M)<br>sale<br>%<br>42.1%<br>to financin<br>YTD<br>Actual<br>(b)<br>(\$0.60 M) | Refer to Note 12 - Opera<br>g activities<br>Var. \$<br>(b)-(a)<br>\$0.33 M<br>Ass<br>YTD Actual<br>Adopted Budget<br>Refer to Note 7 - Capital<br>g activities<br>Var. \$<br>(b)-(a)<br>(\$0.04 M)<br>Reserves balance | set Acquisiti<br>\$5.48 M<br>\$9.20 M<br>Acquisitions<br>Reserves<br>\$1.10 M | tributions    | Refer to Statement of Fin<br>Ca<br>YTD Actual<br>Adopted Budget<br>Refer to Note 7 - Capital J<br>Refer to Note 7 - Capital J | ancial Activity<br>apital Gran<br>\$4.74 M<br>\$8.09 M<br>Acquisitions | ts<br>% Received<br>(41.4%) |
| Refer to Statement of Fir<br>Key Investing Activi<br>Amount att<br>Adopted Budget<br>(\$1.08 M)<br>Refer to Statement of Fir<br>Pro<br>YTD Actual<br>Adopted Budget<br>Refer to Note 6 - Disposa<br>Key Financing Activi<br>Amount att<br>Adopted Budget<br>(\$0.55 M)<br>Refer to Statement of Fir<br>E<br>Principal                     | ties<br>tributable<br>YTD<br>Budget<br>(a)<br>(\$1.04 M)<br>ancial Activity<br>Ceeds on s<br>\$0.04 M<br>\$0.03 M<br>I of Assets<br>ties<br>tributable<br>YTD<br>Budget<br>(a)<br>(\$0.56 M)<br>ancial Activity<br>Borrowing                                        | YTD<br>Actual<br>(b)<br>(\$0.70 M)<br>sale<br>%<br>42.1%<br>to financin<br>YTD<br>Actual<br>(b)<br>(\$0.60 M) | Refer to Note 12 - Opera<br>og activities<br>Var. \$<br>(b)-(a)<br>\$0.33 M<br>Actual<br>Adopted Budget<br>Refer to Note 7 - Capital<br>Og activities<br>Var. \$<br>(b)-(a)<br>(\$0.04 M)                              | sting Grants and Con<br>Set Acquisiti<br>\$5.48 M<br>\$9.20 M<br>Acquisitions | tributions    | Refer to Statement of Fin<br>Ca<br>YTD Actual<br>Adopted Budget<br>Refer to Note 7 - Capital J<br>Refer to Note 7 - Capital J | ancial Activity<br>apital Gran<br>\$4.74 M<br>\$8.09 M<br>Acquisitions | ts<br>% Received<br>(41.4%) |