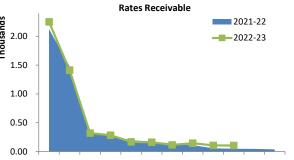

# OPERATING ACTIVITIES NOTE 3 RECEIVABLES

| Rates receivable                 | 30 June 2022 | 30 Apr 2023 | uds I              |
|----------------------------------|--------------|-------------|--------------------|
|                                  | \$           | \$          | us 2.00 -          |
| Opening arrears previous years   | 33,480       | 39,714      | Thou               |
| Levied this year                 | 2,044,488    | 2,208,724   | <b>⊨</b><br>1.50 - |
| Levied service charges this year | 104,419      | 131,609     | 1.50               |
| Less - collections to date       | (2,142,673)  | (2,275,112) | 1.00 -             |
| Gross rates collectable          | 39,714       | 104,935     | 1.00               |
| Net rates collectable            | 39,714       | 104,935     | 0.50 -             |
| % Collected                      | 98.2%        | 95.6%       | 0.50               |
|                                  |              |             |                    |

Jul Aug Sep Oct Nov Dec Jan Feb Mar Apr May Jun

| Receivables - general               | Credit                      | Current  | 30 Days | 60 Days | 90+ Days | Total   |
|-------------------------------------|-----------------------------|----------|---------|---------|----------|---------|
|                                     | \$                          | \$       | \$      | \$      | \$       | \$      |
| Receivables - general               | (224)                       | 485,011  | 14,005  | 0       | 387      | 499,179 |
| Percentage                          | (0.1%)                      | 97.2%    | 2.8%    | 0%      | 0.1%     |         |
| Balance per trial balance           |                             |          |         |         |          |         |
| Sundry receivable                   |                             |          |         |         |          | 499,179 |
| GST receivable                      |                             |          |         |         |          | 52,574  |
| Allowance for impairment of receive | ables from contracts with c | ustomers |         |         |          | (1,575) |
| Total receivables general outstand  | ing                         |          |         |         |          | 550,178 |