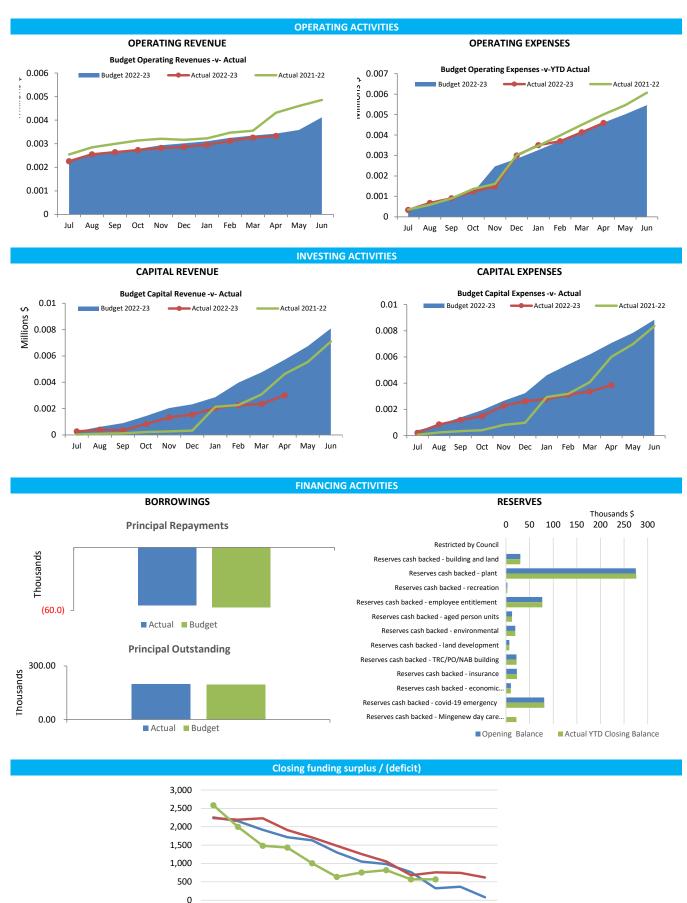

# **SUMMARY INFORMATION - GRAPHS**

This information is to be read in conjunction with the accompanying Financial Statements and Notes.

Jul

Aug Sep Oct Nov Dec Jan Feb Mar

-2020-21 -2021-22 -2022-23

Apr May Jun

# **EXECUTIVE SUMMARY**

|                                                                                                                                                                                     | (deficit) Compo                                                                                                                                                                      | onents                                                          |                                                                                                                                    |                                                                          |               |                                                                                        |                                                                                           |                       |
|-------------------------------------------------------------------------------------------------------------------------------------------------------------------------------------|--------------------------------------------------------------------------------------------------------------------------------------------------------------------------------------|-----------------------------------------------------------------|------------------------------------------------------------------------------------------------------------------------------------|--------------------------------------------------------------------------|---------------|----------------------------------------------------------------------------------------|-------------------------------------------------------------------------------------------|-----------------------|
|                                                                                                                                                                                     |                                                                                                                                                                                      | Funding s                                                       | urplus / (deficit                                                                                                                  | )                                                                        |               |                                                                                        |                                                                                           |                       |
|                                                                                                                                                                                     |                                                                                                                                                                                      | Adopted                                                         | YTD                                                                                                                                | YTD                                                                      | Var. Ś        |                                                                                        |                                                                                           |                       |
|                                                                                                                                                                                     |                                                                                                                                                                                      | Budget                                                          | Budget<br>(a)                                                                                                                      | Actual<br>(b)                                                            | (b)-(a)       |                                                                                        |                                                                                           |                       |
| Opening                                                                                                                                                                             |                                                                                                                                                                                      | \$0.59 M                                                        | \$0.64 M                                                                                                                           | \$0.64 M                                                                 | \$0.00 M      |                                                                                        |                                                                                           |                       |
| Closing                                                                                                                                                                             |                                                                                                                                                                                      | \$0.00 M                                                        | \$0.70 M                                                                                                                           | \$0.57 M                                                                 | (\$0.13 M)    |                                                                                        |                                                                                           |                       |
| Refer to Statement of F                                                                                                                                                             | inancial Activity                                                                                                                                                                    |                                                                 |                                                                                                                                    |                                                                          |               |                                                                                        |                                                                                           |                       |
| Cash and                                                                                                                                                                            | cash equiv                                                                                                                                                                           | alents                                                          |                                                                                                                                    | Payables                                                                 |               |                                                                                        | Receivable                                                                                |                       |
| Casir and                                                                                                                                                                           | \$1.84 M                                                                                                                                                                             | % of total                                                      |                                                                                                                                    | \$0.22 M                                                                 | % Outstanding | · · · ·                                                                                | S0.55 M                                                                                   | > % Collected         |
| Unrestricted Cash                                                                                                                                                                   | \$0.08 M                                                                                                                                                                             | 4.6%                                                            | Trade Payables                                                                                                                     | \$0.00 M                                                                 | , outstanding | Rates Receivable                                                                       | \$0.10 M                                                                                  | 95.6%                 |
| <b>Restricted Cash</b>                                                                                                                                                              | \$1.75 M                                                                                                                                                                             | 95.4%                                                           | 0 to 30 Days                                                                                                                       |                                                                          | 100.0%        | Trade Receivable                                                                       | \$0.55 M                                                                                  | % Outstandin          |
|                                                                                                                                                                                     |                                                                                                                                                                                      |                                                                 | Over 30 Days                                                                                                                       |                                                                          | 0.0%          | Over 30 Days                                                                           |                                                                                           | 2.9%                  |
|                                                                                                                                                                                     |                                                                                                                                                                                      |                                                                 | Over 90 Days                                                                                                                       |                                                                          | 0%            | Over 90 Days                                                                           |                                                                                           | 0.1%                  |
| efer to Note 2 - Cash a                                                                                                                                                             | nd Financial Assets                                                                                                                                                                  | \$                                                              | Refer to Note 5 - Payable                                                                                                          | 25                                                                       |               | Refer to Note 3 - Receival                                                             | oles                                                                                      |                       |
| (ey Operating Acti                                                                                                                                                                  | vities                                                                                                                                                                               |                                                                 |                                                                                                                                    |                                                                          |               |                                                                                        |                                                                                           |                       |
|                                                                                                                                                                                     |                                                                                                                                                                                      |                                                                 |                                                                                                                                    |                                                                          |               |                                                                                        |                                                                                           |                       |
| Amount at                                                                                                                                                                           |                                                                                                                                                                                      |                                                                 | ng activities                                                                                                                      |                                                                          |               |                                                                                        |                                                                                           |                       |
| Adopted Budget                                                                                                                                                                      | YTD<br>Budget                                                                                                                                                                        | YTD<br>Actual                                                   | Var. \$                                                                                                                            |                                                                          |               |                                                                                        |                                                                                           |                       |
| Adopted Dudget                                                                                                                                                                      | (a)                                                                                                                                                                                  | (b)                                                             | (b)-(a)                                                                                                                            |                                                                          |               |                                                                                        |                                                                                           |                       |
| \$1.04 M                                                                                                                                                                            | \$0.75 M                                                                                                                                                                             | \$0.81 M                                                        | \$0.06 M                                                                                                                           |                                                                          |               |                                                                                        |                                                                                           |                       |
| efer to Statement of Fi                                                                                                                                                             | nancial Activity                                                                                                                                                                     |                                                                 |                                                                                                                                    |                                                                          |               |                                                                                        |                                                                                           |                       |
| Ra                                                                                                                                                                                  | ates Reven                                                                                                                                                                           | ue                                                              | <b>Operating G</b>                                                                                                                 | rants and C                                                              | ontributions  | Fee                                                                                    | s and Char                                                                                | ges                   |
| YTD Actual                                                                                                                                                                          | \$2.21 M                                                                                                                                                                             | % Variance                                                      | YTD Actual                                                                                                                         | \$0.33 M                                                                 | % Variance    | YTD Actual                                                                             | \$0.29 M                                                                                  | % Variance            |
| YTD Budget                                                                                                                                                                          | \$2.18 M                                                                                                                                                                             | 1.4%                                                            | YTD Budget                                                                                                                         | \$0.36 M                                                                 | (9.2%)        | YTD Budget                                                                             | \$0.26 M                                                                                  | 11.1%                 |
|                                                                                                                                                                                     |                                                                                                                                                                                      |                                                                 |                                                                                                                                    |                                                                          |               |                                                                                        |                                                                                           |                       |
| Refer to Statement of Fi                                                                                                                                                            | nancial Activity                                                                                                                                                                     |                                                                 | Refer to Note 12 - Opera                                                                                                           | ting Grants and Con                                                      | tributions    | Refer to Statement of Fina                                                             | ancial Activity                                                                           |                       |
| Key Investing Activ                                                                                                                                                                 | ities                                                                                                                                                                                |                                                                 |                                                                                                                                    |                                                                          |               |                                                                                        |                                                                                           |                       |
| Amount of                                                                                                                                                                           | tuikutoklo                                                                                                                                                                           | to investi                                                      |                                                                                                                                    |                                                                          |               |                                                                                        |                                                                                           |                       |
| Amount at                                                                                                                                                                           | YTD                                                                                                                                                                                  | YTD                                                             | ng activities                                                                                                                      |                                                                          |               |                                                                                        |                                                                                           |                       |
| Adopted Budget                                                                                                                                                                      | Budget                                                                                                                                                                               | Actual                                                          | Var. \$                                                                                                                            |                                                                          |               |                                                                                        |                                                                                           |                       |
| (4                                                                                                                                                                                  | (a)                                                                                                                                                                                  | (b)                                                             | (b)-(a)                                                                                                                            |                                                                          |               |                                                                                        |                                                                                           |                       |
| (\$1.08 M)                                                                                                                                                                          | (\$0.62 M)                                                                                                                                                                           | (\$0.79 M)                                                      | (\$0.17 M)                                                                                                                         |                                                                          |               |                                                                                        |                                                                                           |                       |
| efer to Statement of Fi                                                                                                                                                             |                                                                                                                                                                                      |                                                                 |                                                                                                                                    |                                                                          |               |                                                                                        |                                                                                           |                       |
|                                                                                                                                                                                     |                                                                                                                                                                                      |                                                                 |                                                                                                                                    |                                                                          |               |                                                                                        |                                                                                           |                       |
| Pro                                                                                                                                                                                 | oceeds on s                                                                                                                                                                          | sale                                                            | Ass                                                                                                                                | et Acquisit                                                              | on            | Ca                                                                                     | apital Gran                                                                               | ts                    |
| Prc<br>YTD Actual                                                                                                                                                                   | <mark>ceeds on s</mark><br>\$0.04 M                                                                                                                                                  | sale<br>%                                                       | Ass<br>YTD Actual                                                                                                                  | set Acquisit<br>\$3.84 M                                                 | ON<br>% Spent | YTD Actual                                                                             | \$3.01 M                                                                                  | KReceived             |
|                                                                                                                                                                                     |                                                                                                                                                                                      |                                                                 |                                                                                                                                    |                                                                          |               |                                                                                        |                                                                                           |                       |
| YTD Actual<br>Adopted Budget                                                                                                                                                        | <b>\$0.04 М</b><br>\$0.03 М                                                                                                                                                          | %                                                               | YTD Actual                                                                                                                         | \$3.84 M<br>\$9.20 M                                                     | % Spent       | YTD Actual                                                                             | \$3.01 M<br>\$8.09 M                                                                      | % Received            |
| YTD Actual<br>Adopted Budget<br>Refer to Note 6 - Dispos                                                                                                                            | <b>\$0.04 M</b><br><b>\$0.03 M</b><br>al of Assets                                                                                                                                   | %                                                               | YTD Actual<br>Adopted Budget                                                                                                       | \$3.84 M<br>\$9.20 M                                                     | % Spent       | YTD Actual<br>Adopted Budget                                                           | \$3.01 M<br>\$8.09 M                                                                      | % Received            |
| YTD Actual<br>Adopted Budget<br>Refer to Note 6 - Dispos                                                                                                                            | <b>\$0.04 M</b><br><b>\$0.03 M</b><br>al of Assets                                                                                                                                   | %                                                               | YTD Actual<br>Adopted Budget                                                                                                       | \$3.84 M<br>\$9.20 M                                                     | % Spent       | YTD Actual<br>Adopted Budget                                                           | \$3.01 M<br>\$8.09 M                                                                      | % Received            |
| YTD Actual<br>Adopted Budget<br>Refer to Note 6 - Dispos<br>Key Financing Activ                                                                                                     | \$0.04 M<br>\$0.03 M<br>al of Assets<br>/ities                                                                                                                                       | %<br>42.1%                                                      | YTD Actual<br>Adopted Budget                                                                                                       | \$3.84 M<br>\$9.20 M                                                     | % Spent       | YTD Actual<br>Adopted Budget                                                           | \$3.01 M<br>\$8.09 M                                                                      | % Received            |
| YTD Actual<br>Adopted Budget<br>Refer to Note 6 - Dispos<br>Key Financing Activ<br>Amount at                                                                                        | \$0.04 M<br>\$0.03 M<br>al of Assets<br>/ities<br>tributable<br>YTD                                                                                                                  | %<br>42.1%<br>to financir<br>YTD                                | YTD Actual<br>Adopted Budget<br>Refer to Note 7 - Capital                                                                          | \$3.84 M<br>\$9.20 M                                                     | % Spent       | YTD Actual<br>Adopted Budget                                                           | \$3.01 M<br>\$8.09 M                                                                      | % Received            |
| YTD Actual<br>Adopted Budget<br>Refer to Note 6 - Dispos                                                                                                                            | \$0.04 M<br>\$0.03 M<br>al of Assets<br>vities<br>tributable<br>YTD<br>Budget                                                                                                        | %<br>42.1%<br>to financir<br>YTD<br>Actual                      | YTD Actual<br>Adopted Budget<br>Refer to Note 7 - Capital                                                                          | \$3.84 M<br>\$9.20 M                                                     | % Spent       | YTD Actual<br>Adopted Budget                                                           | \$3.01 M<br>\$8.09 M                                                                      | % Received            |
| YTD Actual<br>Adopted Budget<br>Refer to Note 6 - Dispos<br>Key Financing Activ<br>Amount at                                                                                        | \$0.04 M<br>\$0.03 M<br>al of Assets<br>/ities<br>tributable<br>YTD                                                                                                                  | %<br>42.1%<br>to financir<br>YTD                                | YTD Actual<br>Adopted Budget<br>Refer to Note 7 - Capital                                                                          | \$3.84 M<br>\$9.20 M                                                     | % Spent       | YTD Actual<br>Adopted Budget                                                           | \$3.01 M<br>\$8.09 M                                                                      | % Received            |
| YTD Actual<br>Adopted Budget<br>Refer to Note 6 - Dispos<br>Key Financing Activ<br>Amount at<br>Adopted Budget                                                                      | \$0.04 M<br>\$0.03 M<br>al of Assets<br>//ties<br>tributable<br>YTD<br>Budget<br>(a)<br>(\$0.06 M)                                                                                   | %<br>42.1%<br>to financir<br>YTD<br>Actual<br>(b)               | YTD Actual<br>Adopted Budget<br>Refer to Note 7 - Capital                                                                          | \$3.84 M<br>\$9.20 M                                                     | % Spent       | YTD Actual<br>Adopted Budget                                                           | \$3.01 M<br>\$8.09 M                                                                      | % Received            |
| YTD Actual<br>Adopted Budget<br>Refer to Note 6 - Dispos<br>Cey Financing Activ<br>Amount at<br>Adopted Budget<br>(\$0.55 M)<br>Refer to Statement of Fi                            | \$0.04 M<br>\$0.03 M<br>al of Assets<br>vities<br>tributable<br>YTD<br>Budget<br>(a)<br>(\$0.06 M)<br>nancial Activity                                                               | %<br>42.1%<br>to financir<br>YTD<br>Actual<br>(b)<br>(\$0.08 M) | YTD Actual<br>Adopted Budget<br>Refer to Note 7 - Capital                                                                          | \$3.84 M<br>\$9.20 M<br>Acquisitions                                     | % Spent       | YTD Actual<br>Adopted Budget<br>Refer to Note 7 - Capital A                            | \$3.01 M<br>\$8.09 M<br>Acquisitions                                                      | % Received<br>(62.8%) |
| YTD Actual<br>Adopted Budget<br>Refer to Note 6 - Dispose<br>Cey Financing Active<br>Amount at<br>Adopted Budget<br>(\$0.55 M)<br>Refer to Statement of Fi                          | \$0.04 M<br>\$0.03 M<br>al of Assets<br>tributable<br>YTD<br>Budget<br>(a)<br>(\$0.06 M)<br>nancial Activity<br>Borrowings                                                           | %<br>42.1%<br>to financir<br>YTD<br>Actual<br>(b)<br>(\$0.08 M) | YTD Actual<br>Adopted Budget<br>Refer to Note 7 - Capital<br>ng activities<br>Var. \$<br>(b)-(a)<br>(\$0.02 M)                     | \$3.84 M<br>\$9.20 M<br>Acquisitions                                     | % Spent       | YTD Actual<br>Adopted Budget<br>Refer to Note 7 - Capital A                            | \$3.01 M<br>\$8.09 M<br>Acquisitions                                                      | % Received<br>(62.8%) |
| YTD Actual<br>Adopted Budget<br>Refer to Note 6 - Dispos<br>Key Financing Activ<br>Amount at<br>Adopted Budget<br>(\$0.55 M)<br>Refer to Statement of Fi                            | \$0.04 M<br>\$0.03 M<br>al of Assets<br>vities<br>tributable<br>YTD<br>Budget<br>(a)<br>(\$0.06 M)<br>nancial Activity                                                               | %<br>42.1%<br>to financir<br>YTD<br>Actual<br>(b)<br>(\$0.08 M) | YTD Actual<br>Adopted Budget<br>Refer to Note 7 - Capital                                                                          | \$3.84 M<br>\$9.20 M<br>Acquisitions                                     | % Spent       | YTD Actual<br>Adopted Budget<br>Refer to Note 7 - Capital A                            | \$3.01 M<br>\$8.09 M<br>Acquisitions                                                      | % Received<br>(62.8%) |
| YTD Actual<br>Adopted Budget<br>Refer to Note 6 - Dispose<br>Cey Financing Active<br>Amount at<br>Adopted Budget<br>(\$0.55 M)<br>Refer to Statement of Fi<br>Principal             | \$0.04 M<br>\$0.03 M<br>al of Assets<br>/ities<br>tributable<br>YTD<br>Budget<br>(a)<br>(\$0.06 M)<br>nancial Activity<br>Borrowings<br>\$0.06 M<br>\$0.00 M                         | %<br>42.1%<br>to financir<br>YTD<br>Actual<br>(b)<br>(\$0.08 M) | YTD Actual<br>Adopted Budget<br>Refer to Note 7 - Capital<br>ng activities<br>Var. \$<br>(b)-(a)<br>(\$0.02 M)                     | \$3.84 M<br>\$9.20 M<br>Acquisitions                                     | % Spent       | YTD Actual<br>Adopted Budget<br>Refer to Note 7 - Capital A                            | \$3.01 M<br>\$8.09 M<br>Acquisitions                                                      | % Received<br>(62.8%) |
| YTD Actual<br>Adopted Budget<br>Refer to Note 6 - Dispos<br>Cey Financing Activ<br>Amount at<br>Adopted Budget<br>(\$0.55 M)<br>Refer to Statement of Fi<br>Principal<br>repayments | \$0.04 M<br>\$0.03 M<br>al of Assets<br>/ities<br>tributable<br>YTD<br>Budget<br>(a)<br>(\$0.06 M)<br>nancial Activity<br>Borrowings<br>\$0.06 M<br>\$0.00 M<br>\$0.00 M<br>\$0.20 M | %<br>42.1%<br>to financir<br>YTD<br>Actual<br>(b)<br>(\$0.08 M) | YTD Actual<br>Adopted Budget<br>Refer to Note 7 - Capital<br>og activities<br>Var. \$<br>(b)-(a)<br>(\$0.02 M)<br>Reserves balance | \$3.84 M<br>\$9.20 M<br>Acquisitions<br>Reserves<br>\$0.59 M<br>\$0.00 M | % Spent       | YTD Actual<br>Adopted Budget<br>Refer to Note 7 - Capital A<br>Principal<br>repayments | \$3.01 M<br>\$8.09 M<br>Acquisitions<br>Case Liabilit<br>\$0.00 M<br>\$0.00 M<br>\$0.00 M | % Received<br>(62.8%) |

# **BY NATURE OR TYPE**

|                                                                 | Ref  | Adopted Budget | Amended<br>Budget | YTD<br>Budget | YTD<br>Actual | Variance<br>\$ | Variance<br>%      | Var. |
|-----------------------------------------------------------------|------|----------------|-------------------|---------------|---------------|----------------|--------------------|------|
|                                                                 | Note | (a)            | (a)               | (b)           | (c)           | (c) - (b)      | ((c) -<br>(b))/(b) |      |
|                                                                 |      | \$             | \$                | \$            | \$            | \$             | %                  |      |
| Opening funding surplus / (deficit)                             | 1(c) | 592,469        | 635,672           | 635,672       | 635,672       | 0              | 0.00%              |      |
| Revenue from operating activities                               |      |                |                   |               |               |                |                    |      |
| Rates                                                           |      | 2,129,672      | 2,152,672         | 2,124,014     | 2,153,661     | 29,647         | 1.40%              |      |
| Rates (excluding general rate)                                  |      | 54,741         | 54,741            | 54,741        | 55,063        | 322            | 0.59%              |      |
| Operating grants, subsidies and contributions                   | 12   | 886,902        | 896,902           | 359,200       | 326,172       | (33,028)       | (9.19%)            |      |
| Fees and charges                                                |      | 304,262        | 289,262           | 261,712       | 290,780       | 29,068         | 11.11%             |      |
| Interest earnings                                               |      | 12,740         | 37,740            | 31,023        | 49,849        | 18,826         | 60.68%             |      |
| Other revenue                                                   |      | 724,919        | 724,919           | 606,641       | 427,294       | (179,347)      | (29.56%)           | ▼    |
| Profit on disposal of assets                                    | 6    | 7,705          | 7,705             | 7,705         | 26,393        | 18,688         | 242.54%            |      |
|                                                                 |      | 4,120,941      | 4,163,941         | 3,445,036     | 3,329,212     | (115,824)      | (3.36%)            |      |
| Expenditure from operating activities                           |      |                |                   |               |               |                |                    |      |
| Employee costs                                                  |      | (1,235,494)    | (1,192,483)       | (992,545)     | (1,050,821)   | (58,276)       | (5.87%)            |      |
| Materials and contracts                                         |      | (904,521)      | (1,005,983)       | (891,271)     | (863,848)     | 27,423         | 3.08%              | ▼    |
| Utility charges                                                 |      | (83,800)       | (83,800)          | (71,793)      | (64,762)      | 7,031          | 9.79%              |      |
| Depreciation on non-current assets                              |      | (2,382,070)    | (2,382,070)       | (1,983,554)   | (2,091,641)   | (108,087)      | (5.45%)            |      |
| Interest expenses                                               |      | (8,383)        | (8,383)           | (2,670)       | (2,435)       | 235            | 8.80%              |      |
| Insurance expenses                                              |      | (146,784)      | (148,784)         | (148,777)     | (155,561)     | (6,784)        | (4.56%)            |      |
| Other expenditure                                               |      | (697,416)      | (697,416)         | (581,330)     | (359,947)     | 221,383        | 38.08%             | •    |
| Loss on disposal of assets                                      | 6    | (7,000)        | (7,000)           | (7,000)       | 0             | 7,000          | 100.00%            |      |
|                                                                 |      | (5,465,468)    | (5,525,919)       | (4,678,940)   | (4,589,015)   | 89,925         | (1.92%)            |      |
| Non-cash amounts excluded from operating activities             | 1(a) | 2,381,365      | 2,381,365         | 1,982,849     | 2,065,248     | 82,399         | 4.16%              |      |
| Amount attributable to operating activities                     |      | 1,036,838      | 1,019,387         | 748,945       | 805,445       | 56,500         | 7.54%              |      |
| Investing activities                                            |      |                |                   |               |               |                |                    |      |
| Proceeds from non-operating grants, subsidies and contributions | 13   | 8,092,764      | 6,265,688         | 5,131,782     | 3,014,231     | (2,117,551)    | (41.26%)           | •    |
| Proceeds from disposal of assets                                | 6    | 26,862         | 26,862            | 16,000        | 38,182        | 22,182         | 138.64%            |      |
| Payments for property, plant and equipment and infrastructure   | 7    | (9,195,098)    | (7,328,114)       | (5,768,530)   | (3,840,344)   | 1,928,186      | 33.43%             | ▼    |
| Amount attributable to investing activities                     |      | (1,075,472)    | (1,035,564)       | (620,748)     | (787,931)     | (167,183)      | 26.93%             |      |
| Financing Activities                                            |      |                |                   |               |               |                |                    |      |
| Payments for principal portion of lease liabilities             | 9    | (3,187)        | (3,187)           | (2,660)       | (3,042)       | (382)          | (14.36%)           |      |
| Repayment of debentures                                         | 8    | (57,041)       | (57,041)          | (57,041)      | (55,331)      | 1,710          | 3.00%              |      |
| Transfer to reserves                                            | 10   | (493,607)      | (498,971)         | (540)         | (24,663)      | (24,123)       | (4467.22%)         |      |
| Amount attributable to financing activities                     |      | (553,835)      | (559,199)         | (60,241)      | (83,036)      | (22,795)       | 37.84%             |      |
| Closing funding surplus / (deficit)                             | 1(c) | 0              | 60,295            | 703,628       | 570,150       | (133,478)      | 18.97%             | •    |