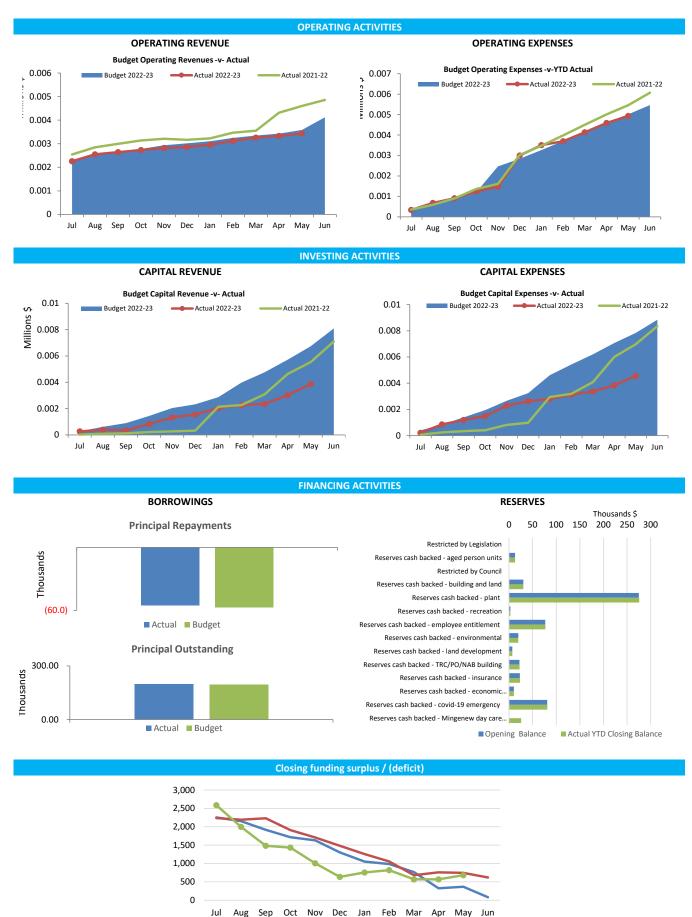

# **SUMMARY INFORMATION - GRAPHS**

This information is to be read in conjunction with the accompanying Financial Statements and Notes.

Jul

Aug Sep Oct Nov Dec Jan Feb Mar

-2020-21 -2021-22 -2022-23

Apr May Jun

# **EXECUTIVE SUMMARY**

|                                                                                                                                                                                     | (deficit) Compo                                                                                                                                                                      | onents                                                          |                                                                                                                                    |                                                                          |               |                                                                                        |                                                                                           |                       |
|-------------------------------------------------------------------------------------------------------------------------------------------------------------------------------------|--------------------------------------------------------------------------------------------------------------------------------------------------------------------------------------|-----------------------------------------------------------------|------------------------------------------------------------------------------------------------------------------------------------|--------------------------------------------------------------------------|---------------|----------------------------------------------------------------------------------------|-------------------------------------------------------------------------------------------|-----------------------|
|                                                                                                                                                                                     |                                                                                                                                                                                      | Funding s                                                       | urplus / (deficit                                                                                                                  | )                                                                        |               |                                                                                        |                                                                                           |                       |
|                                                                                                                                                                                     |                                                                                                                                                                                      | Adopted                                                         | YTD                                                                                                                                | YTD                                                                      | Var. Ś        |                                                                                        |                                                                                           |                       |
|                                                                                                                                                                                     |                                                                                                                                                                                      | Budget                                                          | Budget<br>(a)                                                                                                                      | Actual<br>(b)                                                            | (b)-(a)       |                                                                                        |                                                                                           |                       |
| Opening                                                                                                                                                                             |                                                                                                                                                                                      | \$0.59 M                                                        | \$0.64 M                                                                                                                           | \$0.64 M                                                                 | \$0.00 M      |                                                                                        |                                                                                           |                       |
| Closing                                                                                                                                                                             |                                                                                                                                                                                      | \$0.00 M                                                        | \$0.70 M                                                                                                                           | \$0.57 M                                                                 | (\$0.13 M)    |                                                                                        |                                                                                           |                       |
| Refer to Statement of F                                                                                                                                                             | inancial Activity                                                                                                                                                                    |                                                                 |                                                                                                                                    |                                                                          |               |                                                                                        |                                                                                           |                       |
| Cash and                                                                                                                                                                            | cash equiv                                                                                                                                                                           | alents                                                          |                                                                                                                                    | Payables                                                                 |               |                                                                                        | Receivable                                                                                |                       |
| Casir and                                                                                                                                                                           | \$1.84 M                                                                                                                                                                             | % of total                                                      |                                                                                                                                    | \$0.22 M                                                                 | % Outstanding | · · · ·                                                                                | S0.55 M                                                                                   | > % Collected         |
| Unrestricted Cash                                                                                                                                                                   | \$0.08 M                                                                                                                                                                             | 4.6%                                                            | Trade Payables                                                                                                                     | \$0.00 M                                                                 | , outstanding | Rates Receivable                                                                       | \$0.10 M                                                                                  | 95.6%                 |
| <b>Restricted Cash</b>                                                                                                                                                              | \$1.75 M                                                                                                                                                                             | 95.4%                                                           | 0 to 30 Days                                                                                                                       |                                                                          | 100.0%        | Trade Receivable                                                                       | \$0.55 M                                                                                  | % Outstandin          |
|                                                                                                                                                                                     |                                                                                                                                                                                      |                                                                 | Over 30 Days                                                                                                                       |                                                                          | 0.0%          | Over 30 Days                                                                           |                                                                                           | 2.9%                  |
|                                                                                                                                                                                     |                                                                                                                                                                                      |                                                                 | Over 90 Days                                                                                                                       |                                                                          | 0%            | Over 90 Days                                                                           |                                                                                           | 0.1%                  |
| efer to Note 2 - Cash a                                                                                                                                                             | nd Financial Assets                                                                                                                                                                  | \$                                                              | Refer to Note 5 - Payable                                                                                                          | 25                                                                       |               | Refer to Note 3 - Receival                                                             | oles                                                                                      |                       |
| (ey Operating Acti                                                                                                                                                                  | vities                                                                                                                                                                               |                                                                 |                                                                                                                                    |                                                                          |               |                                                                                        |                                                                                           |                       |
|                                                                                                                                                                                     |                                                                                                                                                                                      |                                                                 |                                                                                                                                    |                                                                          |               |                                                                                        |                                                                                           |                       |
| Amount at                                                                                                                                                                           |                                                                                                                                                                                      |                                                                 | ng activities                                                                                                                      |                                                                          |               |                                                                                        |                                                                                           |                       |
| Adopted Budget                                                                                                                                                                      | YTD<br>Budget                                                                                                                                                                        | YTD<br>Actual                                                   | Var. \$                                                                                                                            |                                                                          |               |                                                                                        |                                                                                           |                       |
| Adopted Dudget                                                                                                                                                                      | (a)                                                                                                                                                                                  | (b)                                                             | (b)-(a)                                                                                                                            |                                                                          |               |                                                                                        |                                                                                           |                       |
| \$1.04 M                                                                                                                                                                            | \$0.75 M                                                                                                                                                                             | \$0.81 M                                                        | \$0.06 M                                                                                                                           |                                                                          |               |                                                                                        |                                                                                           |                       |
| efer to Statement of Fi                                                                                                                                                             | nancial Activity                                                                                                                                                                     |                                                                 |                                                                                                                                    |                                                                          |               |                                                                                        |                                                                                           |                       |
| Ra                                                                                                                                                                                  | ates Reven                                                                                                                                                                           | ue                                                              | <b>Operating G</b>                                                                                                                 | rants and C                                                              | ontributions  | Fee                                                                                    | s and Char                                                                                | ges                   |
| YTD Actual                                                                                                                                                                          | \$2.21 M                                                                                                                                                                             | % Variance                                                      | YTD Actual                                                                                                                         | \$0.33 M                                                                 | % Variance    | YTD Actual                                                                             | \$0.29 M                                                                                  | % Variance            |
| YTD Budget                                                                                                                                                                          | \$2.18 M                                                                                                                                                                             | 1.4%                                                            | YTD Budget                                                                                                                         | \$0.36 M                                                                 | (9.2%)        | YTD Budget                                                                             | \$0.26 M                                                                                  | 11.1%                 |
|                                                                                                                                                                                     |                                                                                                                                                                                      |                                                                 |                                                                                                                                    |                                                                          |               |                                                                                        |                                                                                           |                       |
| Refer to Statement of Fi                                                                                                                                                            | nancial Activity                                                                                                                                                                     |                                                                 | Refer to Note 12 - Opera                                                                                                           | ting Grants and Con                                                      | tributions    | Refer to Statement of Fina                                                             | ancial Activity                                                                           |                       |
| Key Investing Activ                                                                                                                                                                 | ities                                                                                                                                                                                |                                                                 |                                                                                                                                    |                                                                          |               |                                                                                        |                                                                                           |                       |
| Amount of                                                                                                                                                                           | tuikutoklo                                                                                                                                                                           | to investi                                                      |                                                                                                                                    |                                                                          |               |                                                                                        |                                                                                           |                       |
| Amount at                                                                                                                                                                           | YTD                                                                                                                                                                                  | YTD                                                             | ng activities                                                                                                                      |                                                                          |               |                                                                                        |                                                                                           |                       |
| Adopted Budget                                                                                                                                                                      | Budget                                                                                                                                                                               | Actual                                                          | Var. \$                                                                                                                            |                                                                          |               |                                                                                        |                                                                                           |                       |
| (4                                                                                                                                                                                  | (a)                                                                                                                                                                                  | (b)                                                             | (b)-(a)                                                                                                                            |                                                                          |               |                                                                                        |                                                                                           |                       |
| (\$1.08 M)                                                                                                                                                                          | (\$0.62 M)                                                                                                                                                                           | (\$0.79 M)                                                      | (\$0.17 M)                                                                                                                         |                                                                          |               |                                                                                        |                                                                                           |                       |
| efer to Statement of Fi                                                                                                                                                             |                                                                                                                                                                                      |                                                                 |                                                                                                                                    |                                                                          |               |                                                                                        |                                                                                           |                       |
|                                                                                                                                                                                     |                                                                                                                                                                                      |                                                                 |                                                                                                                                    |                                                                          |               |                                                                                        |                                                                                           |                       |
| Pro                                                                                                                                                                                 | oceeds on s                                                                                                                                                                          | sale                                                            | Ass                                                                                                                                | et Acquisit                                                              | on            | Ca                                                                                     | apital Gran                                                                               | ts                    |
| Prc<br>YTD Actual                                                                                                                                                                   | <mark>ceeds on s</mark><br>\$0.04 M                                                                                                                                                  | sale<br>%                                                       | Ass<br>YTD Actual                                                                                                                  | set Acquisit<br>\$3.84 M                                                 | ON<br>% Spent | YTD Actual                                                                             | \$3.01 M                                                                                  | KReceived             |
|                                                                                                                                                                                     |                                                                                                                                                                                      |                                                                 |                                                                                                                                    |                                                                          |               |                                                                                        |                                                                                           |                       |
| YTD Actual<br>Adopted Budget                                                                                                                                                        | <b>\$0.04 М</b><br>\$0.03 М                                                                                                                                                          | %                                                               | YTD Actual                                                                                                                         | \$3.84 M<br>\$9.20 M                                                     | % Spent       | YTD Actual                                                                             | \$3.01 M<br>\$8.09 M                                                                      | % Received            |
| YTD Actual<br>Adopted Budget<br>Refer to Note 6 - Dispos                                                                                                                            | <b>\$0.04 M</b><br><b>\$0.03 M</b><br>al of Assets                                                                                                                                   | %                                                               | YTD Actual<br>Adopted Budget                                                                                                       | \$3.84 M<br>\$9.20 M                                                     | % Spent       | YTD Actual<br>Adopted Budget                                                           | \$3.01 M<br>\$8.09 M                                                                      | % Received            |
| YTD Actual<br>Adopted Budget<br>Refer to Note 6 - Dispos                                                                                                                            | <b>\$0.04 M</b><br><b>\$0.03 M</b><br>al of Assets                                                                                                                                   | %                                                               | YTD Actual<br>Adopted Budget                                                                                                       | \$3.84 M<br>\$9.20 M                                                     | % Spent       | YTD Actual<br>Adopted Budget                                                           | \$3.01 M<br>\$8.09 M                                                                      | % Received            |
| YTD Actual<br>Adopted Budget<br>Refer to Note 6 - Dispos<br>Key Financing Activ                                                                                                     | \$0.04 M<br>\$0.03 M<br>al of Assets<br>/ities                                                                                                                                       | %<br>42.1%                                                      | YTD Actual<br>Adopted Budget                                                                                                       | \$3.84 M<br>\$9.20 M                                                     | % Spent       | YTD Actual<br>Adopted Budget                                                           | \$3.01 M<br>\$8.09 M                                                                      | % Received            |
| YTD Actual<br>Adopted Budget<br>Refer to Note 6 - Dispos<br>Key Financing Activ<br>Amount at                                                                                        | \$0.04 M<br>\$0.03 M<br>al of Assets<br>/ities<br>tributable<br>YTD                                                                                                                  | %<br>42.1%<br>to financir<br>YTD                                | YTD Actual<br>Adopted Budget<br>Refer to Note 7 - Capital                                                                          | \$3.84 M<br>\$9.20 M                                                     | % Spent       | YTD Actual<br>Adopted Budget                                                           | \$3.01 M<br>\$8.09 M                                                                      | % Received            |
| YTD Actual<br>Adopted Budget<br>Refer to Note 6 - Dispos                                                                                                                            | \$0.04 M<br>\$0.03 M<br>al of Assets<br>vities<br>tributable<br>YTD<br>Budget                                                                                                        | %<br>42.1%<br>to financir<br>YTD<br>Actual                      | YTD Actual<br>Adopted Budget<br>Refer to Note 7 - Capital                                                                          | \$3.84 M<br>\$9.20 M                                                     | % Spent       | YTD Actual<br>Adopted Budget                                                           | \$3.01 M<br>\$8.09 M                                                                      | % Received            |
| YTD Actual<br>Adopted Budget<br>Refer to Note 6 - Dispos<br>Key Financing Activ<br>Amount at                                                                                        | \$0.04 M<br>\$0.03 M<br>al of Assets<br>/ities<br>tributable<br>YTD                                                                                                                  | %<br>42.1%<br>to financir<br>YTD                                | YTD Actual<br>Adopted Budget<br>Refer to Note 7 - Capital                                                                          | \$3.84 M<br>\$9.20 M                                                     | % Spent       | YTD Actual<br>Adopted Budget                                                           | \$3.01 M<br>\$8.09 M                                                                      | % Received            |
| YTD Actual<br>Adopted Budget<br>Refer to Note 6 - Dispos<br>Key Financing Activ<br>Amount at<br>Adopted Budget                                                                      | \$0.04 M<br>\$0.03 M<br>al of Assets<br>//ties<br>tributable<br>YTD<br>Budget<br>(a)<br>(\$0.06 M)                                                                                   | %<br>42.1%<br>to financir<br>YTD<br>Actual<br>(b)               | YTD Actual<br>Adopted Budget<br>Refer to Note 7 - Capital                                                                          | \$3.84 M<br>\$9.20 M                                                     | % Spent       | YTD Actual<br>Adopted Budget                                                           | \$3.01 M<br>\$8.09 M                                                                      | % Received            |
| YTD Actual<br>Adopted Budget<br>Refer to Note 6 - Dispos<br>Cey Financing Activ<br>Amount at<br>Adopted Budget<br>(\$0.55 M)<br>Refer to Statement of Fi                            | \$0.04 M<br>\$0.03 M<br>al of Assets<br>vities<br>tributable<br>YTD<br>Budget<br>(a)<br>(\$0.06 M)<br>nancial Activity                                                               | %<br>42.1%<br>to financir<br>YTD<br>Actual<br>(b)<br>(\$0.08 M) | YTD Actual<br>Adopted Budget<br>Refer to Note 7 - Capital                                                                          | \$3.84 M<br>\$9.20 M<br>Acquisitions                                     | % Spent       | YTD Actual<br>Adopted Budget<br>Refer to Note 7 - Capital A                            | \$3.01 M<br>\$8.09 M<br>Acquisitions                                                      | % Received<br>(62.8%) |
| YTD Actual<br>Adopted Budget<br>Refer to Note 6 - Dispose<br>Cey Financing Active<br>Amount at<br>Adopted Budget<br>(\$0.55 M)<br>Refer to Statement of Fi                          | \$0.04 M<br>\$0.03 M<br>al of Assets<br>tributable<br>YTD<br>Budget<br>(a)<br>(\$0.06 M)<br>nancial Activity<br>Borrowings                                                           | %<br>42.1%<br>to financir<br>YTD<br>Actual<br>(b)<br>(\$0.08 M) | YTD Actual<br>Adopted Budget<br>Refer to Note 7 - Capital<br>ng activities<br>Var. \$<br>(b)-(a)<br>(\$0.02 M)                     | \$3.84 M<br>\$9.20 M<br>Acquisitions                                     | % Spent       | YTD Actual<br>Adopted Budget<br>Refer to Note 7 - Capital A                            | \$3.01 M<br>\$8.09 M<br>Acquisitions                                                      | % Received<br>(62.8%) |
| YTD Actual<br>Adopted Budget<br>Refer to Note 6 - Dispos<br>Key Financing Activ<br>Amount at<br>Adopted Budget<br>(\$0.55 M)<br>Refer to Statement of Fi                            | \$0.04 M<br>\$0.03 M<br>al of Assets<br>vities<br>tributable<br>YTD<br>Budget<br>(a)<br>(\$0.06 M)<br>nancial Activity                                                               | %<br>42.1%<br>to financir<br>YTD<br>Actual<br>(b)<br>(\$0.08 M) | YTD Actual<br>Adopted Budget<br>Refer to Note 7 - Capital                                                                          | \$3.84 M<br>\$9.20 M<br>Acquisitions                                     | % Spent       | YTD Actual<br>Adopted Budget<br>Refer to Note 7 - Capital A                            | \$3.01 M<br>\$8.09 M<br>Acquisitions                                                      | % Received<br>(62.8%) |
| YTD Actual<br>Adopted Budget<br>Refer to Note 6 - Dispose<br>Cey Financing Active<br>Amount at<br>Adopted Budget<br>(\$0.55 M)<br>Refer to Statement of Fi<br>Principal             | \$0.04 M<br>\$0.03 M<br>al of Assets<br>/ities<br>tributable<br>YTD<br>Budget<br>(a)<br>(\$0.06 M)<br>nancial Activity<br>Borrowings<br>\$0.06 M<br>\$0.00 M                         | %<br>42.1%<br>to financir<br>YTD<br>Actual<br>(b)<br>(\$0.08 M) | YTD Actual<br>Adopted Budget<br>Refer to Note 7 - Capital<br>ng activities<br>Var. \$<br>(b)-(a)<br>(\$0.02 M)                     | \$3.84 M<br>\$9.20 M<br>Acquisitions                                     | % Spent       | YTD Actual<br>Adopted Budget<br>Refer to Note 7 - Capital A                            | \$3.01 M<br>\$8.09 M<br>Acquisitions                                                      | % Received<br>(62.8%) |
| YTD Actual<br>Adopted Budget<br>Refer to Note 6 - Dispos<br>Cey Financing Activ<br>Amount at<br>Adopted Budget<br>(\$0.55 M)<br>Refer to Statement of Fi<br>Principal<br>repayments | \$0.04 M<br>\$0.03 M<br>al of Assets<br>/ities<br>tributable<br>YTD<br>Budget<br>(a)<br>(\$0.06 M)<br>nancial Activity<br>Borrowings<br>\$0.06 M<br>\$0.00 M<br>\$0.00 M<br>\$0.20 M | %<br>42.1%<br>to financir<br>YTD<br>Actual<br>(b)<br>(\$0.08 M) | YTD Actual<br>Adopted Budget<br>Refer to Note 7 - Capital<br>og activities<br>Var. \$<br>(b)-(a)<br>(\$0.02 M)<br>Reserves balance | \$3.84 M<br>\$9.20 M<br>Acquisitions<br>Reserves<br>\$0.59 M<br>\$0.00 M | % Spent       | YTD Actual<br>Adopted Budget<br>Refer to Note 7 - Capital A<br>Principal<br>repayments | \$3.01 M<br>\$8.09 M<br>Acquisitions<br>Case Liabilit<br>\$0.00 M<br>\$0.00 M<br>\$0.00 M | % Received<br>(62.8%) |

# **BY NATURE OR TYPE**

|                                                                 | Ref  | Adopted Budget | Amended<br>Budget | YTD<br>Budget | YTD<br>Actual | Variance<br>\$ | Variance<br>%      | Var. |
|-----------------------------------------------------------------|------|----------------|-------------------|---------------|---------------|----------------|--------------------|------|
|                                                                 | Note | (a)            | (a)               | (b)           | (c)           | (c) - (b)      | ((c) -<br>(b))/(b) |      |
|                                                                 |      | \$             | \$                | \$            | \$            | \$             | %                  |      |
| Opening funding surplus / (deficit)                             | 1(c) | 592,469        | 635,672           | 635,672       | 635,672       | 0              | 0.00%              |      |
| Revenue from operating activities                               |      |                |                   |               |               |                |                    |      |
| Rates                                                           |      | 2,129,672      | 2,152,672         | 2,124,014     | 2,153,661     | 29,647         | 1.40%              |      |
| Rates (excluding general rate)                                  |      | 54,741         | 54,741            | 54,741        | 55,063        | 322            | 0.59%              |      |
| Operating grants, subsidies and contributions                   | 12   | 886,902        | 896,902           | 359,200       | 326,172       | (33,028)       | (9.19%)            |      |
| Fees and charges                                                |      | 304,262        | 289,262           | 261,712       | 290,780       | 29,068         | 11.11%             |      |
| Interest earnings                                               |      | 12,740         | 37,740            | 31,023        | 49,849        | 18,826         | 60.68%             |      |
| Other revenue                                                   |      | 724,919        | 724,919           | 606,641       | 427,294       | (179,347)      | (29.56%)           | ▼    |
| Profit on disposal of assets                                    | 6    | 7,705          | 7,705             | 7,705         | 26,393        | 18,688         | 242.54%            |      |
|                                                                 |      | 4,120,941      | 4,163,941         | 3,445,036     | 3,329,212     | (115,824)      | (3.36%)            |      |
| Expenditure from operating activities                           |      |                |                   |               |               |                |                    |      |
| Employee costs                                                  |      | (1,235,494)    | (1,192,483)       | (992,545)     | (1,050,821)   | (58,276)       | (5.87%)            |      |
| Materials and contracts                                         |      | (904,521)      | (1,005,983)       | (891,271)     | (863,848)     | 27,423         | 3.08%              | ▼    |
| Utility charges                                                 |      | (83,800)       | (83,800)          | (71,793)      | (64,762)      | 7,031          | 9.79%              |      |
| Depreciation on non-current assets                              |      | (2,382,070)    | (2,382,070)       | (1,983,554)   | (2,091,641)   | (108,087)      | (5.45%)            |      |
| Interest expenses                                               |      | (8,383)        | (8,383)           | (2,670)       | (2,435)       | 235            | 8.80%              |      |
| Insurance expenses                                              |      | (146,784)      | (148,784)         | (148,777)     | (155,561)     | (6,784)        | (4.56%)            |      |
| Other expenditure                                               |      | (697,416)      | (697,416)         | (581,330)     | (359,947)     | 221,383        | 38.08%             | •    |
| Loss on disposal of assets                                      | 6    | (7,000)        | (7,000)           | (7,000)       | 0             | 7,000          | 100.00%            |      |
|                                                                 |      | (5,465,468)    | (5,525,919)       | (4,678,940)   | (4,589,015)   | 89,925         | (1.92%)            |      |
| Non-cash amounts excluded from operating activities             | 1(a) | 2,381,365      | 2,381,365         | 1,982,849     | 2,065,248     | 82,399         | 4.16%              |      |
| Amount attributable to operating activities                     |      | 1,036,838      | 1,019,387         | 748,945       | 805,445       | 56,500         | 7.54%              |      |
| Investing activities                                            |      |                |                   |               |               |                |                    |      |
| Proceeds from non-operating grants, subsidies and contributions | 13   | 8,092,764      | 6,265,688         | 5,131,782     | 3,014,231     | (2,117,551)    | (41.26%)           | •    |
| Proceeds from disposal of assets                                | 6    | 26,862         | 26,862            | 16,000        | 38,182        | 22,182         | 138.64%            |      |
| Payments for property, plant and equipment and infrastructure   | 7    | (9,195,098)    | (7,328,114)       | (5,768,530)   | (3,840,344)   | 1,928,186      | 33.43%             | ▼    |
| Amount attributable to investing activities                     |      | (1,075,472)    | (1,035,564)       | (620,748)     | (787,931)     | (167,183)      | 26.93%             |      |
| Financing Activities                                            |      |                |                   |               |               |                |                    |      |
| Payments for principal portion of lease liabilities             | 9    | (3,187)        | (3,187)           | (2,660)       | (3,042)       | (382)          | (14.36%)           |      |
| Repayment of debentures                                         | 8    | (57,041)       | (57,041)          | (57,041)      | (55,331)      | 1,710          | 3.00%              |      |
| Transfer to reserves                                            | 10   | (493,607)      | (498,971)         | (540)         | (24,663)      | (24,123)       | (4467.22%)         |      |
| Amount attributable to financing activities                     |      | (553,835)      | (559,199)         | (60,241)      | (83,036)      | (22,795)       | 37.84%             |      |
| Closing funding surplus / (deficit)                             | 1(c) | 0              | 60,295            | 703,628       | 570,150       | (133,478)      | 18.97%             | •    |