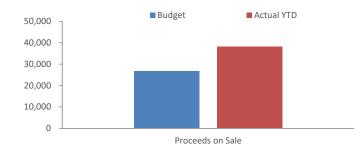

# **EXECUTIVE SUMMARY**

|                                                                                                                                                                                     | (deficit) Compo                                                                                                                                                                      | onents                                                          |                                                                                                                                    |                                                                          |               |                                                                                        |                                                                                           |                       |
|-------------------------------------------------------------------------------------------------------------------------------------------------------------------------------------|--------------------------------------------------------------------------------------------------------------------------------------------------------------------------------------|-----------------------------------------------------------------|------------------------------------------------------------------------------------------------------------------------------------|--------------------------------------------------------------------------|---------------|----------------------------------------------------------------------------------------|-------------------------------------------------------------------------------------------|-----------------------|
|                                                                                                                                                                                     |                                                                                                                                                                                      | Funding s                                                       | urplus / (deficit                                                                                                                  | )                                                                        |               |                                                                                        |                                                                                           |                       |
|                                                                                                                                                                                     |                                                                                                                                                                                      | Adopted                                                         | YTD                                                                                                                                | YTD                                                                      | Var. Ś        |                                                                                        |                                                                                           |                       |
|                                                                                                                                                                                     |                                                                                                                                                                                      | Budget                                                          | Budget<br>(a)                                                                                                                      | Actual<br>(b)                                                            | (b)-(a)       |                                                                                        |                                                                                           |                       |
| Opening                                                                                                                                                                             |                                                                                                                                                                                      | \$0.59 M                                                        | \$0.64 M                                                                                                                           | \$0.64 M                                                                 | \$0.00 M      |                                                                                        |                                                                                           |                       |
| Closing                                                                                                                                                                             |                                                                                                                                                                                      | \$0.00 M                                                        | \$0.70 M                                                                                                                           | \$0.57 M                                                                 | (\$0.13 M)    |                                                                                        |                                                                                           |                       |
| Refer to Statement of F                                                                                                                                                             | inancial Activity                                                                                                                                                                    |                                                                 |                                                                                                                                    |                                                                          |               |                                                                                        |                                                                                           |                       |
| Cash and                                                                                                                                                                            | cash equiv                                                                                                                                                                           | alents                                                          |                                                                                                                                    | Payables                                                                 |               |                                                                                        | Receivable                                                                                |                       |
| Casir and                                                                                                                                                                           | \$1.84 M                                                                                                                                                                             | % of total                                                      |                                                                                                                                    | \$0.22 M                                                                 | % Outstanding | · · · ·                                                                                | S0.55 M                                                                                   | > % Collected         |
| Unrestricted Cash                                                                                                                                                                   | \$0.08 M                                                                                                                                                                             | 4.6%                                                            | Trade Payables                                                                                                                     | \$0.00 M                                                                 | , outstanding | Rates Receivable                                                                       | \$0.10 M                                                                                  | 95.6%                 |
| <b>Restricted Cash</b>                                                                                                                                                              | \$1.75 M                                                                                                                                                                             | 95.4%                                                           | 0 to 30 Days                                                                                                                       |                                                                          | 100.0%        | Trade Receivable                                                                       | \$0.55 M                                                                                  | % Outstandin          |
|                                                                                                                                                                                     |                                                                                                                                                                                      |                                                                 | Over 30 Days                                                                                                                       |                                                                          | 0.0%          | Over 30 Days                                                                           |                                                                                           | 2.9%                  |
|                                                                                                                                                                                     |                                                                                                                                                                                      |                                                                 | Over 90 Days                                                                                                                       |                                                                          | 0%            | Over 90 Days                                                                           |                                                                                           | 0.1%                  |
| efer to Note 2 - Cash a                                                                                                                                                             | nd Financial Assets                                                                                                                                                                  | \$                                                              | Refer to Note 5 - Payable                                                                                                          | 25                                                                       |               | Refer to Note 3 - Receival                                                             | oles                                                                                      |                       |
| (ey Operating Acti                                                                                                                                                                  | vities                                                                                                                                                                               |                                                                 |                                                                                                                                    |                                                                          |               |                                                                                        |                                                                                           |                       |
|                                                                                                                                                                                     |                                                                                                                                                                                      |                                                                 |                                                                                                                                    |                                                                          |               |                                                                                        |                                                                                           |                       |
| Amount at                                                                                                                                                                           |                                                                                                                                                                                      |                                                                 | ng activities                                                                                                                      |                                                                          |               |                                                                                        |                                                                                           |                       |
| Adopted Budget                                                                                                                                                                      | YTD<br>Budget                                                                                                                                                                        | YTD<br>Actual                                                   | Var. \$                                                                                                                            |                                                                          |               |                                                                                        |                                                                                           |                       |
| Adopted Dudget                                                                                                                                                                      | (a)                                                                                                                                                                                  | (b)                                                             | (b)-(a)                                                                                                                            |                                                                          |               |                                                                                        |                                                                                           |                       |
| \$1.04 M                                                                                                                                                                            | \$0.75 M                                                                                                                                                                             | \$0.81 M                                                        | \$0.06 M                                                                                                                           |                                                                          |               |                                                                                        |                                                                                           |                       |
| efer to Statement of Fi                                                                                                                                                             | nancial Activity                                                                                                                                                                     |                                                                 |                                                                                                                                    |                                                                          |               |                                                                                        |                                                                                           |                       |
| Ra                                                                                                                                                                                  | ates Reven                                                                                                                                                                           | ue                                                              | <b>Operating G</b>                                                                                                                 | rants and C                                                              | ontributions  | Fee                                                                                    | s and Char                                                                                | ges                   |
| YTD Actual                                                                                                                                                                          | \$2.21 M                                                                                                                                                                             | % Variance                                                      | YTD Actual                                                                                                                         | \$0.33 M                                                                 | % Variance    | YTD Actual                                                                             | \$0.29 M                                                                                  | % Variance            |
| YTD Budget                                                                                                                                                                          | \$2.18 M                                                                                                                                                                             | 1.4%                                                            | YTD Budget                                                                                                                         | \$0.36 M                                                                 | (9.2%)        | YTD Budget                                                                             | \$0.26 M                                                                                  | 11.1%                 |
|                                                                                                                                                                                     |                                                                                                                                                                                      |                                                                 |                                                                                                                                    |                                                                          |               |                                                                                        |                                                                                           |                       |
| Refer to Statement of Fi                                                                                                                                                            | nancial Activity                                                                                                                                                                     |                                                                 | Refer to Note 12 - Opera                                                                                                           | ting Grants and Con                                                      | tributions    | Refer to Statement of Fina                                                             | ancial Activity                                                                           |                       |
| Key Investing Activ                                                                                                                                                                 | ities                                                                                                                                                                                |                                                                 |                                                                                                                                    |                                                                          |               |                                                                                        |                                                                                           |                       |
| Amount of                                                                                                                                                                           | tuikutoklo                                                                                                                                                                           | to investi                                                      |                                                                                                                                    |                                                                          |               |                                                                                        |                                                                                           |                       |
| Amount at                                                                                                                                                                           | YTD                                                                                                                                                                                  | YTD                                                             | ng activities                                                                                                                      |                                                                          |               |                                                                                        |                                                                                           |                       |
| Adopted Budget                                                                                                                                                                      | Budget                                                                                                                                                                               | Actual                                                          | Var. \$                                                                                                                            |                                                                          |               |                                                                                        |                                                                                           |                       |
| (4                                                                                                                                                                                  | (a)                                                                                                                                                                                  | (b)                                                             | (b)-(a)                                                                                                                            |                                                                          |               |                                                                                        |                                                                                           |                       |
| (\$1.08 M)                                                                                                                                                                          | (\$0.62 M)                                                                                                                                                                           | (\$0.79 M)                                                      | (\$0.17 M)                                                                                                                         |                                                                          |               |                                                                                        |                                                                                           |                       |
| efer to Statement of Fi                                                                                                                                                             |                                                                                                                                                                                      |                                                                 |                                                                                                                                    |                                                                          |               |                                                                                        |                                                                                           |                       |
|                                                                                                                                                                                     |                                                                                                                                                                                      |                                                                 |                                                                                                                                    |                                                                          |               |                                                                                        |                                                                                           |                       |
| Pro                                                                                                                                                                                 | oceeds on s                                                                                                                                                                          | sale                                                            | Ass                                                                                                                                | et Acquisit                                                              | on            | Ca                                                                                     | apital Gran                                                                               | ts                    |
| Prc<br>YTD Actual                                                                                                                                                                   | <mark>ceeds on s</mark><br>\$0.04 M                                                                                                                                                  | sale<br>%                                                       | Ass<br>YTD Actual                                                                                                                  | set Acquisit<br>\$3.84 M                                                 | ON<br>% Spent | YTD Actual                                                                             | \$3.01 M                                                                                  | KReceived             |
|                                                                                                                                                                                     |                                                                                                                                                                                      |                                                                 |                                                                                                                                    |                                                                          |               |                                                                                        |                                                                                           |                       |
| YTD Actual<br>Adopted Budget                                                                                                                                                        | <b>\$0.04 М</b><br>\$0.03 М                                                                                                                                                          | %                                                               | YTD Actual                                                                                                                         | \$3.84 M<br>\$9.20 M                                                     | % Spent       | YTD Actual                                                                             | \$3.01 M<br>\$8.09 M                                                                      | % Received            |
| YTD Actual<br>Adopted Budget<br>Refer to Note 6 - Dispos                                                                                                                            | <b>\$0.04 M</b><br><b>\$0.03 M</b><br>al of Assets                                                                                                                                   | %                                                               | YTD Actual<br>Adopted Budget                                                                                                       | \$3.84 M<br>\$9.20 M                                                     | % Spent       | YTD Actual<br>Adopted Budget                                                           | \$3.01 M<br>\$8.09 M                                                                      | % Received            |
| YTD Actual<br>Adopted Budget<br>Refer to Note 6 - Dispos                                                                                                                            | <b>\$0.04 M</b><br><b>\$0.03 M</b><br>al of Assets                                                                                                                                   | %                                                               | YTD Actual<br>Adopted Budget                                                                                                       | \$3.84 M<br>\$9.20 M                                                     | % Spent       | YTD Actual<br>Adopted Budget                                                           | \$3.01 M<br>\$8.09 M                                                                      | % Received            |
| YTD Actual<br>Adopted Budget<br>Refer to Note 6 - Dispos<br>Key Financing Activ                                                                                                     | \$0.04 M<br>\$0.03 M<br>al of Assets<br>/ities                                                                                                                                       | %<br>42.1%                                                      | YTD Actual<br>Adopted Budget                                                                                                       | \$3.84 M<br>\$9.20 M                                                     | % Spent       | YTD Actual<br>Adopted Budget                                                           | \$3.01 M<br>\$8.09 M                                                                      | % Received            |
| YTD Actual<br>Adopted Budget<br>Refer to Note 6 - Dispos<br>Key Financing Activ<br>Amount at                                                                                        | \$0.04 M<br>\$0.03 M<br>al of Assets<br>/ities<br>tributable<br>YTD                                                                                                                  | %<br>42.1%<br>to financir<br>YTD                                | YTD Actual<br>Adopted Budget<br>Refer to Note 7 - Capital                                                                          | \$3.84 M<br>\$9.20 M                                                     | % Spent       | YTD Actual<br>Adopted Budget                                                           | \$3.01 M<br>\$8.09 M                                                                      | % Received            |
| YTD Actual<br>Adopted Budget<br>Refer to Note 6 - Dispos                                                                                                                            | \$0.04 M<br>\$0.03 M<br>al of Assets<br>vities<br>tributable<br>YTD<br>Budget                                                                                                        | %<br>42.1%<br>to financir<br>YTD<br>Actual                      | YTD Actual<br>Adopted Budget<br>Refer to Note 7 - Capital                                                                          | \$3.84 M<br>\$9.20 M                                                     | % Spent       | YTD Actual<br>Adopted Budget                                                           | \$3.01 M<br>\$8.09 M                                                                      | % Received            |
| YTD Actual<br>Adopted Budget<br>Refer to Note 6 - Dispos<br>Key Financing Activ<br>Amount at                                                                                        | \$0.04 M<br>\$0.03 M<br>al of Assets<br>/ities<br>tributable<br>YTD                                                                                                                  | %<br>42.1%<br>to financir<br>YTD                                | YTD Actual<br>Adopted Budget<br>Refer to Note 7 - Capital                                                                          | \$3.84 M<br>\$9.20 M                                                     | % Spent       | YTD Actual<br>Adopted Budget                                                           | \$3.01 M<br>\$8.09 M                                                                      | % Received            |
| YTD Actual<br>Adopted Budget<br>Refer to Note 6 - Dispos<br>Key Financing Activ<br>Amount at<br>Adopted Budget                                                                      | \$0.04 M<br>\$0.03 M<br>al of Assets<br>//ties<br>tributable<br>YTD<br>Budget<br>(a)<br>(\$0.06 M)                                                                                   | %<br>42.1%<br>to financir<br>YTD<br>Actual<br>(b)               | YTD Actual<br>Adopted Budget<br>Refer to Note 7 - Capital                                                                          | \$3.84 M<br>\$9.20 M                                                     | % Spent       | YTD Actual<br>Adopted Budget                                                           | \$3.01 M<br>\$8.09 M                                                                      | % Received            |
| YTD Actual<br>Adopted Budget<br>Refer to Note 6 - Dispos<br>Cey Financing Activ<br>Amount at<br>Adopted Budget<br>(\$0.55 M)<br>Refer to Statement of Fi                            | \$0.04 M<br>\$0.03 M<br>al of Assets<br>vities<br>tributable<br>YTD<br>Budget<br>(a)<br>(\$0.06 M)<br>nancial Activity                                                               | %<br>42.1%<br>to financir<br>YTD<br>Actual<br>(b)<br>(\$0.08 M) | YTD Actual<br>Adopted Budget<br>Refer to Note 7 - Capital                                                                          | \$3.84 M<br>\$9.20 M<br>Acquisitions                                     | % Spent       | YTD Actual<br>Adopted Budget<br>Refer to Note 7 - Capital A                            | \$3.01 M<br>\$8.09 M<br>Acquisitions                                                      | % Received<br>(62.8%) |
| YTD Actual<br>Adopted Budget<br>Refer to Note 6 - Dispose<br>Cey Financing Active<br>Amount at<br>Adopted Budget<br>(\$0.55 M)<br>Refer to Statement of Fi                          | \$0.04 M<br>\$0.03 M<br>al of Assets<br>tributable<br>YTD<br>Budget<br>(a)<br>(\$0.06 M)<br>nancial Activity<br>Borrowings                                                           | %<br>42.1%<br>to financir<br>YTD<br>Actual<br>(b)<br>(\$0.08 M) | YTD Actual<br>Adopted Budget<br>Refer to Note 7 - Capital<br>ng activities<br>Var. \$<br>(b)-(a)<br>(\$0.02 M)                     | \$3.84 M<br>\$9.20 M<br>Acquisitions                                     | % Spent       | YTD Actual<br>Adopted Budget<br>Refer to Note 7 - Capital A                            | \$3.01 M<br>\$8.09 M<br>Acquisitions                                                      | % Received<br>(62.8%) |
| YTD Actual<br>Adopted Budget<br>Refer to Note 6 - Dispos<br>Key Financing Activ<br>Amount at<br>Adopted Budget<br>(\$0.55 M)<br>Refer to Statement of Fi                            | \$0.04 M<br>\$0.03 M<br>al of Assets<br>vities<br>tributable<br>YTD<br>Budget<br>(a)<br>(\$0.06 M)<br>nancial Activity                                                               | %<br>42.1%<br>to financir<br>YTD<br>Actual<br>(b)<br>(\$0.08 M) | YTD Actual<br>Adopted Budget<br>Refer to Note 7 - Capital                                                                          | \$3.84 M<br>\$9.20 M<br>Acquisitions                                     | % Spent       | YTD Actual<br>Adopted Budget<br>Refer to Note 7 - Capital A                            | \$3.01 M<br>\$8.09 M<br>Acquisitions                                                      | % Received<br>(62.8%) |
| YTD Actual<br>Adopted Budget<br>Refer to Note 6 - Dispose<br>Cey Financing Active<br>Amount at<br>Adopted Budget<br>(\$0.55 M)<br>Refer to Statement of Fi<br>Principal             | \$0.04 M<br>\$0.03 M<br>al of Assets<br>/ities<br>tributable<br>YTD<br>Budget<br>(a)<br>(\$0.06 M)<br>nancial Activity<br>Borrowings<br>\$0.06 M<br>\$0.00 M                         | %<br>42.1%<br>to financir<br>YTD<br>Actual<br>(b)<br>(\$0.08 M) | YTD Actual<br>Adopted Budget<br>Refer to Note 7 - Capital<br>ng activities<br>Var. \$<br>(b)-(a)<br>(\$0.02 M)                     | \$3.84 M<br>\$9.20 M<br>Acquisitions                                     | % Spent       | YTD Actual<br>Adopted Budget<br>Refer to Note 7 - Capital A                            | \$3.01 M<br>\$8.09 M<br>Acquisitions                                                      | % Received<br>(62.8%) |
| YTD Actual<br>Adopted Budget<br>Refer to Note 6 - Dispos<br>Cey Financing Activ<br>Amount at<br>Adopted Budget<br>(\$0.55 M)<br>Refer to Statement of Fi<br>Principal<br>repayments | \$0.04 M<br>\$0.03 M<br>al of Assets<br>/ities<br>tributable<br>YTD<br>Budget<br>(a)<br>(\$0.06 M)<br>nancial Activity<br>Borrowings<br>\$0.06 M<br>\$0.00 M<br>\$0.00 M<br>\$0.20 M | %<br>42.1%<br>to financir<br>YTD<br>Actual<br>(b)<br>(\$0.08 M) | YTD Actual<br>Adopted Budget<br>Refer to Note 7 - Capital<br>og activities<br>Var. \$<br>(b)-(a)<br>(\$0.02 M)<br>Reserves balance | \$3.84 M<br>\$9.20 M<br>Acquisitions<br>Reserves<br>\$0.59 M<br>\$0.00 M | % Spent       | YTD Actual<br>Adopted Budget<br>Refer to Note 7 - Capital A<br>Principal<br>repayments | \$3.01 M<br>\$8.09 M<br>Acquisitions<br>Case Liabilit<br>\$0.00 M<br>\$0.00 M<br>\$0.00 M | % Received<br>(62.8%) |