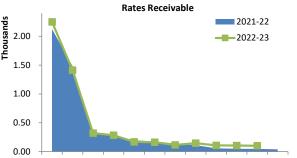

# OPERATING ACTIVITIES NOTE 3 RECEIVABLES

| Rates receivable                 | 30 June 2022 | 30 Apr 2023 | uds I              |
|----------------------------------|--------------|-------------|--------------------|
|                                  | \$           | \$          | us 2.00 -          |
| Opening arrears previous years   | 33,480       | 39,714      | Thou               |
| Levied this year                 | 2,044,488    | 2,208,724   | <b>⊨</b><br>1.50 - |
| Levied service charges this year | 104,419      | 131,609     | 1.50               |
| Less - collections to date       | (2,142,673)  | (2,275,112) | 1.00 -             |
| Gross rates collectable          | 39,714       | 104,935     | 1.00               |
| Net rates collectable            | 39,714       | 104,935     | 0.50 -             |
| % Collected                      | 98.2%        | 95.6%       | 0.50               |
|                                  |              |             |                    |