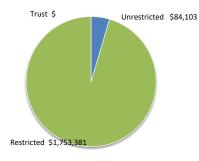

# **EXECUTIVE SUMMARY**

|                                                                                                                                                                                     | (deficit) Compo                                                                                                                                                                      | onents                                                          |                                                                                                                                    |                                                                          |               |                                                                                        |                                                                                           |                       |
|-------------------------------------------------------------------------------------------------------------------------------------------------------------------------------------|--------------------------------------------------------------------------------------------------------------------------------------------------------------------------------------|-----------------------------------------------------------------|------------------------------------------------------------------------------------------------------------------------------------|--------------------------------------------------------------------------|---------------|----------------------------------------------------------------------------------------|-------------------------------------------------------------------------------------------|-----------------------|
|                                                                                                                                                                                     |                                                                                                                                                                                      | Funding s                                                       | urplus / (deficit                                                                                                                  | )                                                                        |               |                                                                                        |                                                                                           |                       |
|                                                                                                                                                                                     |                                                                                                                                                                                      | Adopted                                                         | YTD                                                                                                                                | YTD                                                                      | Var. Ś        |                                                                                        |                                                                                           |                       |
|                                                                                                                                                                                     |                                                                                                                                                                                      | Budget                                                          | Budget<br>(a)                                                                                                                      | Actual<br>(b)                                                            | (b)-(a)       |                                                                                        |                                                                                           |                       |
| Opening                                                                                                                                                                             |                                                                                                                                                                                      | \$0.59 M                                                        | \$0.64 M                                                                                                                           | \$0.64 M                                                                 | \$0.00 M      |                                                                                        |                                                                                           |                       |
| Closing                                                                                                                                                                             |                                                                                                                                                                                      | \$0.00 M                                                        | \$0.70 M                                                                                                                           | \$0.57 M                                                                 | (\$0.13 M)    |                                                                                        |                                                                                           |                       |
| Refer to Statement of F                                                                                                                                                             | inancial Activity                                                                                                                                                                    |                                                                 |                                                                                                                                    |                                                                          |               |                                                                                        |                                                                                           |                       |
| Cash and                                                                                                                                                                            | cash equiv                                                                                                                                                                           | alents                                                          |                                                                                                                                    | Payables                                                                 |               |                                                                                        | Receivable                                                                                |                       |
| Casir and                                                                                                                                                                           | \$1.84 M                                                                                                                                                                             | % of total                                                      |                                                                                                                                    | \$0.22 M                                                                 | % Outstanding | · · · ·                                                                                | S0.55 M                                                                                   | > % Collected         |
| Unrestricted Cash                                                                                                                                                                   | \$0.08 M                                                                                                                                                                             | 4.6%                                                            | Trade Payables                                                                                                                     | \$0.00 M                                                                 | , outstanding | Rates Receivable                                                                       | \$0.10 M                                                                                  | 95.6%                 |
| <b>Restricted Cash</b>                                                                                                                                                              | \$1.75 M                                                                                                                                                                             | 95.4%                                                           | 0 to 30 Days                                                                                                                       |                                                                          | 100.0%        | Trade Receivable                                                                       | \$0.55 M                                                                                  | % Outstandin          |
|                                                                                                                                                                                     |                                                                                                                                                                                      |                                                                 | Over 30 Days                                                                                                                       |                                                                          | 0.0%          | Over 30 Days                                                                           |                                                                                           | 2.9%                  |
|                                                                                                                                                                                     |                                                                                                                                                                                      |                                                                 | Over 90 Days                                                                                                                       |                                                                          | 0%            | Over 90 Days                                                                           |                                                                                           | 0.1%                  |
| efer to Note 2 - Cash a                                                                                                                                                             | nd Financial Assets                                                                                                                                                                  | \$                                                              | Refer to Note 5 - Payable                                                                                                          | 25                                                                       |               | Refer to Note 3 - Receival                                                             | oles                                                                                      |                       |
| (ey Operating Acti                                                                                                                                                                  | vities                                                                                                                                                                               |                                                                 |                                                                                                                                    |                                                                          |               |                                                                                        |                                                                                           |                       |
|                                                                                                                                                                                     |                                                                                                                                                                                      |                                                                 |                                                                                                                                    |                                                                          |               |                                                                                        |                                                                                           |                       |
| Amount at                                                                                                                                                                           |                                                                                                                                                                                      |                                                                 | ng activities                                                                                                                      |                                                                          |               |                                                                                        |                                                                                           |                       |
| Adopted Budget                                                                                                                                                                      | YTD<br>Budget                                                                                                                                                                        | YTD<br>Actual                                                   | Var. \$                                                                                                                            |                                                                          |               |                                                                                        |                                                                                           |                       |
| Adopted Dudget                                                                                                                                                                      | (a)                                                                                                                                                                                  | (b)                                                             | (b)-(a)                                                                                                                            |                                                                          |               |                                                                                        |                                                                                           |                       |
| \$1.04 M                                                                                                                                                                            | \$0.75 M                                                                                                                                                                             | \$0.81 M                                                        | \$0.06 M                                                                                                                           |                                                                          |               |                                                                                        |                                                                                           |                       |
| efer to Statement of Fi                                                                                                                                                             | nancial Activity                                                                                                                                                                     |                                                                 |                                                                                                                                    |                                                                          |               |                                                                                        |                                                                                           |                       |
| Ra                                                                                                                                                                                  | ates Reven                                                                                                                                                                           | ue                                                              | <b>Operating G</b>                                                                                                                 | rants and C                                                              | ontributions  | Fee                                                                                    | s and Char                                                                                | ges                   |
| YTD Actual                                                                                                                                                                          | \$2.21 M                                                                                                                                                                             | % Variance                                                      | YTD Actual                                                                                                                         | \$0.33 M                                                                 | % Variance    | YTD Actual                                                                             | \$0.29 M                                                                                  | % Variance            |
| YTD Budget                                                                                                                                                                          | \$2.18 M                                                                                                                                                                             | 1.4%                                                            | YTD Budget                                                                                                                         | \$0.36 M                                                                 | (9.2%)        | YTD Budget                                                                             | \$0.26 M                                                                                  | 11.1%                 |
|                                                                                                                                                                                     |                                                                                                                                                                                      |                                                                 |                                                                                                                                    |                                                                          |               |                                                                                        |                                                                                           |                       |
| Refer to Statement of Fi                                                                                                                                                            | nancial Activity                                                                                                                                                                     |                                                                 | Refer to Note 12 - Opera                                                                                                           | ting Grants and Con                                                      | tributions    | Refer to Statement of Fina                                                             | ancial Activity                                                                           |                       |
| Key Investing Activ                                                                                                                                                                 | ities                                                                                                                                                                                |                                                                 |                                                                                                                                    |                                                                          |               |                                                                                        |                                                                                           |                       |
| Amount of                                                                                                                                                                           | tuikutoklo                                                                                                                                                                           | to investi                                                      |                                                                                                                                    |                                                                          |               |                                                                                        |                                                                                           |                       |
| Amount at                                                                                                                                                                           | YTD                                                                                                                                                                                  | YTD                                                             | ng activities                                                                                                                      |                                                                          |               |                                                                                        |                                                                                           |                       |
| Adopted Budget                                                                                                                                                                      | Budget                                                                                                                                                                               | Actual                                                          | Var. \$                                                                                                                            |                                                                          |               |                                                                                        |                                                                                           |                       |
| (4                                                                                                                                                                                  | (a)                                                                                                                                                                                  | (b)                                                             | (b)-(a)                                                                                                                            |                                                                          |               |                                                                                        |                                                                                           |                       |
| (\$1.08 M)                                                                                                                                                                          | (\$0.62 M)                                                                                                                                                                           | (\$0.79 M)                                                      | (\$0.17 M)                                                                                                                         |                                                                          |               |                                                                                        |                                                                                           |                       |
| efer to Statement of Fi                                                                                                                                                             |                                                                                                                                                                                      |                                                                 |                                                                                                                                    |                                                                          |               |                                                                                        |                                                                                           |                       |
|                                                                                                                                                                                     |                                                                                                                                                                                      |                                                                 |                                                                                                                                    |                                                                          |               |                                                                                        |                                                                                           |                       |
| Pro                                                                                                                                                                                 | oceeds on s                                                                                                                                                                          | sale                                                            | Ass                                                                                                                                | et Acquisit                                                              | on            | Ca                                                                                     | apital Gran                                                                               | ts                    |
| Prc<br>YTD Actual                                                                                                                                                                   | <mark>ceeds on s</mark><br>\$0.04 M                                                                                                                                                  | sale<br>%                                                       | Ass<br>YTD Actual                                                                                                                  | set Acquisit<br>\$3.84 M                                                 | ON<br>% Spent | YTD Actual                                                                             | \$3.01 M                                                                                  | KReceived             |
|                                                                                                                                                                                     |                                                                                                                                                                                      |                                                                 |                                                                                                                                    |                                                                          |               |                                                                                        |                                                                                           |                       |
| YTD Actual<br>Adopted Budget                                                                                                                                                        | <b>\$0.04 М</b><br>\$0.03 М                                                                                                                                                          | %                                                               | YTD Actual                                                                                                                         | \$3.84 M<br>\$9.20 M                                                     | % Spent       | YTD Actual                                                                             | \$3.01 M<br>\$8.09 M                                                                      | % Received            |
| YTD Actual<br>Adopted Budget<br>Refer to Note 6 - Dispos                                                                                                                            | <b>\$0.04 M</b><br><b>\$0.03 M</b><br>al of Assets                                                                                                                                   | %                                                               | YTD Actual<br>Adopted Budget                                                                                                       | \$3.84 M<br>\$9.20 M                                                     | % Spent       | YTD Actual<br>Adopted Budget                                                           | \$3.01 M<br>\$8.09 M                                                                      | % Received            |
| YTD Actual<br>Adopted Budget<br>Refer to Note 6 - Dispos                                                                                                                            | <b>\$0.04 M</b><br><b>\$0.03 M</b><br>al of Assets                                                                                                                                   | %                                                               | YTD Actual<br>Adopted Budget                                                                                                       | \$3.84 M<br>\$9.20 M                                                     | % Spent       | YTD Actual<br>Adopted Budget                                                           | \$3.01 M<br>\$8.09 M                                                                      | % Received            |
| YTD Actual<br>Adopted Budget<br>Refer to Note 6 - Dispos<br>Key Financing Activ                                                                                                     | \$0.04 M<br>\$0.03 M<br>al of Assets<br>/ities                                                                                                                                       | %<br>42.1%                                                      | YTD Actual<br>Adopted Budget                                                                                                       | \$3.84 M<br>\$9.20 M                                                     | % Spent       | YTD Actual<br>Adopted Budget                                                           | \$3.01 M<br>\$8.09 M                                                                      | % Received            |
| YTD Actual<br>Adopted Budget<br>Refer to Note 6 - Dispos<br>Key Financing Activ<br>Amount at                                                                                        | \$0.04 M<br>\$0.03 M<br>al of Assets<br>/ities<br>tributable<br>YTD                                                                                                                  | %<br>42.1%<br>to financir<br>YTD                                | YTD Actual<br>Adopted Budget<br>Refer to Note 7 - Capital                                                                          | \$3.84 M<br>\$9.20 M                                                     | % Spent       | YTD Actual<br>Adopted Budget                                                           | \$3.01 M<br>\$8.09 M                                                                      | % Received            |
| YTD Actual<br>Adopted Budget<br>Refer to Note 6 - Dispos                                                                                                                            | \$0.04 M<br>\$0.03 M<br>al of Assets<br>vities<br>tributable<br>YTD<br>Budget                                                                                                        | %<br>42.1%<br>to financir<br>YTD<br>Actual                      | YTD Actual<br>Adopted Budget<br>Refer to Note 7 - Capital                                                                          | \$3.84 M<br>\$9.20 M                                                     | % Spent       | YTD Actual<br>Adopted Budget                                                           | \$3.01 M<br>\$8.09 M                                                                      | % Received            |
| YTD Actual<br>Adopted Budget<br>Refer to Note 6 - Dispos<br>Key Financing Activ<br>Amount at                                                                                        | \$0.04 M<br>\$0.03 M<br>al of Assets<br>/ities<br>tributable<br>YTD                                                                                                                  | %<br>42.1%<br>to financir<br>YTD                                | YTD Actual<br>Adopted Budget<br>Refer to Note 7 - Capital                                                                          | \$3.84 M<br>\$9.20 M                                                     | % Spent       | YTD Actual<br>Adopted Budget                                                           | \$3.01 M<br>\$8.09 M                                                                      | % Received            |
| YTD Actual<br>Adopted Budget<br>Refer to Note 6 - Dispos<br>Key Financing Activ<br>Amount at<br>Adopted Budget                                                                      | \$0.04 M<br>\$0.03 M<br>al of Assets<br>//ties<br>tributable<br>YTD<br>Budget<br>(a)<br>(\$0.06 M)                                                                                   | %<br>42.1%<br>to financir<br>YTD<br>Actual<br>(b)               | YTD Actual<br>Adopted Budget<br>Refer to Note 7 - Capital                                                                          | \$3.84 M<br>\$9.20 M                                                     | % Spent       | YTD Actual<br>Adopted Budget                                                           | \$3.01 M<br>\$8.09 M                                                                      | % Received            |
| YTD Actual<br>Adopted Budget<br>Refer to Note 6 - Dispos<br>Cey Financing Activ<br>Amount at<br>Adopted Budget<br>(\$0.55 M)<br>Refer to Statement of Fi                            | \$0.04 M<br>\$0.03 M<br>al of Assets<br>vities<br>tributable<br>YTD<br>Budget<br>(a)<br>(\$0.06 M)<br>nancial Activity                                                               | %<br>42.1%<br>to financir<br>YTD<br>Actual<br>(b)<br>(\$0.08 M) | YTD Actual<br>Adopted Budget<br>Refer to Note 7 - Capital                                                                          | \$3.84 M<br>\$9.20 M<br>Acquisitions                                     | % Spent       | YTD Actual<br>Adopted Budget<br>Refer to Note 7 - Capital A                            | \$3.01 M<br>\$8.09 M<br>Acquisitions                                                      | % Received<br>(62.8%) |
| YTD Actual<br>Adopted Budget<br>Refer to Note 6 - Dispose<br>Cey Financing Active<br>Amount at<br>Adopted Budget<br>(\$0.55 M)<br>Refer to Statement of Fi                          | \$0.04 M<br>\$0.03 M<br>al of Assets<br>tributable<br>YTD<br>Budget<br>(a)<br>(\$0.06 M)<br>nancial Activity<br>Borrowings                                                           | %<br>42.1%<br>to financir<br>YTD<br>Actual<br>(b)<br>(\$0.08 M) | YTD Actual<br>Adopted Budget<br>Refer to Note 7 - Capital<br>ng activities<br>Var. \$<br>(b)-(a)<br>(\$0.02 M)                     | \$3.84 M<br>\$9.20 M<br>Acquisitions                                     | % Spent       | YTD Actual<br>Adopted Budget<br>Refer to Note 7 - Capital A                            | \$3.01 M<br>\$8.09 M<br>Acquisitions                                                      | % Received<br>(62.8%) |
| YTD Actual<br>Adopted Budget<br>Refer to Note 6 - Dispos<br>Key Financing Activ<br>Amount at<br>Adopted Budget<br>(\$0.55 M)<br>Refer to Statement of Fi                            | \$0.04 M<br>\$0.03 M<br>al of Assets<br>vities<br>tributable<br>YTD<br>Budget<br>(a)<br>(\$0.06 M)<br>nancial Activity                                                               | %<br>42.1%<br>to financir<br>YTD<br>Actual<br>(b)<br>(\$0.08 M) | YTD Actual<br>Adopted Budget<br>Refer to Note 7 - Capital                                                                          | \$3.84 M<br>\$9.20 M<br>Acquisitions                                     | % Spent       | YTD Actual<br>Adopted Budget<br>Refer to Note 7 - Capital A                            | \$3.01 M<br>\$8.09 M<br>Acquisitions                                                      | % Received<br>(62.8%) |
| YTD Actual<br>Adopted Budget<br>Refer to Note 6 - Dispose<br>Cey Financing Active<br>Amount at<br>Adopted Budget<br>(\$0.55 M)<br>Refer to Statement of Fi<br>Principal             | \$0.04 M<br>\$0.03 M<br>al of Assets<br>/ities<br>tributable<br>YTD<br>Budget<br>(a)<br>(\$0.06 M)<br>nancial Activity<br>Borrowings<br>\$0.06 M<br>\$0.00 M                         | %<br>42.1%<br>to financir<br>YTD<br>Actual<br>(b)<br>(\$0.08 M) | YTD Actual<br>Adopted Budget<br>Refer to Note 7 - Capital<br>ng activities<br>Var. \$<br>(b)-(a)<br>(\$0.02 M)                     | \$3.84 M<br>\$9.20 M<br>Acquisitions                                     | % Spent       | YTD Actual<br>Adopted Budget<br>Refer to Note 7 - Capital A                            | \$3.01 M<br>\$8.09 M<br>Acquisitions                                                      | % Received<br>(62.8%) |
| YTD Actual<br>Adopted Budget<br>Refer to Note 6 - Dispos<br>Cey Financing Activ<br>Amount at<br>Adopted Budget<br>(\$0.55 M)<br>Refer to Statement of Fi<br>Principal<br>repayments | \$0.04 M<br>\$0.03 M<br>al of Assets<br>/ities<br>tributable<br>YTD<br>Budget<br>(a)<br>(\$0.06 M)<br>nancial Activity<br>Borrowings<br>\$0.06 M<br>\$0.00 M<br>\$0.00 M<br>\$0.20 M | %<br>42.1%<br>to financir<br>YTD<br>Actual<br>(b)<br>(\$0.08 M) | YTD Actual<br>Adopted Budget<br>Refer to Note 7 - Capital<br>og activities<br>Var. \$<br>(b)-(a)<br>(\$0.02 M)<br>Reserves balance | \$3.84 M<br>\$9.20 M<br>Acquisitions<br>Reserves<br>\$0.59 M<br>\$0.00 M | % Spent       | YTD Actual<br>Adopted Budget<br>Refer to Note 7 - Capital A<br>Principal<br>repayments | \$3.01 M<br>\$8.09 M<br>Acquisitions<br>Case Liabilit<br>\$0.00 M<br>\$0.00 M<br>\$0.00 M | % Received<br>(62.8%) |

# OPERATING ACTIVITIES NOTE 2 CASH AND FINANCIAL ASSETS

|                           |                           |              |            | Total     |       |             | Interest | Maturity    |
|---------------------------|---------------------------|--------------|------------|-----------|-------|-------------|----------|-------------|
| Description               | Classification            | Unrestricted | Restricted | Cash      | Trust | Institution | Rate     | Date        |
|                           |                           | \$           | \$         | \$        | \$    |             |          |             |
| Float                     | Cash and cash equivalents | 100          | 0          | 100       | 0     |             |          | On Hand     |
| Municipal Fund            | Cash and cash equivalents | 84,003       | 1,167,825  | 1,251,828 | 0     | NAB         | 3.80%    | Chq A/C     |
| Reserve Fund              | Cash and cash equivalents | 0            | 585,556    | 585,556   | 0     | NAB         | 3.20%    | August 2023 |
| Total                     |                           | 84,103       | 1,753,381  | 1,837,484 | 0     |             |          |             |
| Comprising                |                           |              |            |           |       |             |          |             |
| Cash and cash equivalents |                           | 84,103       | 1,753,381  | 1,837,484 | 0     |             |          |             |
|                           |                           | 84,103       | 1,753,381  | 1,837,484 | 0     |             |          |             |