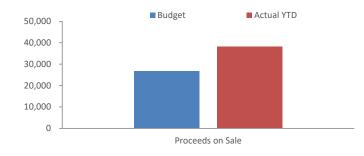

# **EXECUTIVE SUMMARY**

|                                                                                                                                                                                     | (deficit) Compo                                                                                                                                                                      | onents                                                          |                                                                                                                                    |                                                                          |               |                                                                                        |                                                                                           |                       |
|-------------------------------------------------------------------------------------------------------------------------------------------------------------------------------------|--------------------------------------------------------------------------------------------------------------------------------------------------------------------------------------|-----------------------------------------------------------------|------------------------------------------------------------------------------------------------------------------------------------|--------------------------------------------------------------------------|---------------|----------------------------------------------------------------------------------------|-------------------------------------------------------------------------------------------|-----------------------|
|                                                                                                                                                                                     |                                                                                                                                                                                      | Funding s                                                       | urplus / (deficit                                                                                                                  | )                                                                        |               |                                                                                        |                                                                                           |                       |
|                                                                                                                                                                                     |                                                                                                                                                                                      | Adopted                                                         | YTD                                                                                                                                | YTD                                                                      | Var. Ś        |                                                                                        |                                                                                           |                       |
|                                                                                                                                                                                     |                                                                                                                                                                                      | Budget                                                          | Budget<br>(a)                                                                                                                      | Actual<br>(b)                                                            | (b)-(a)       |                                                                                        |                                                                                           |                       |
| Opening                                                                                                                                                                             |                                                                                                                                                                                      | \$0.59 M                                                        | \$0.64 M                                                                                                                           | \$0.64 M                                                                 | \$0.00 M      |                                                                                        |                                                                                           |                       |
| Closing                                                                                                                                                                             |                                                                                                                                                                                      | \$0.00 M                                                        | \$0.70 M                                                                                                                           | \$0.57 M                                                                 | (\$0.13 M)    |                                                                                        |                                                                                           |                       |
| Refer to Statement of F                                                                                                                                                             | inancial Activity                                                                                                                                                                    |                                                                 |                                                                                                                                    |                                                                          |               |                                                                                        |                                                                                           |                       |
| Cash and                                                                                                                                                                            | cash equiv                                                                                                                                                                           | alents                                                          |                                                                                                                                    | Payables                                                                 |               |                                                                                        | Receivable                                                                                |                       |
| Casir and                                                                                                                                                                           | \$1.84 M                                                                                                                                                                             | % of total                                                      |                                                                                                                                    | \$0.22 M                                                                 | % Outstanding | · · · ·                                                                                | S0.55 M                                                                                   | > % Collected         |
| Unrestricted Cash                                                                                                                                                                   | \$0.08 M                                                                                                                                                                             | 4.6%                                                            | Trade Payables                                                                                                                     | \$0.00 M                                                                 | , outstanding | Rates Receivable                                                                       | \$0.10 M                                                                                  | 95.6%                 |
| <b>Restricted Cash</b>                                                                                                                                                              | \$1.75 M                                                                                                                                                                             | 95.4%                                                           | 0 to 30 Days                                                                                                                       |                                                                          | 100.0%        | Trade Receivable                                                                       | \$0.55 M                                                                                  | % Outstandin          |
|                                                                                                                                                                                     |                                                                                                                                                                                      |                                                                 | Over 30 Days                                                                                                                       |                                                                          | 0.0%          | Over 30 Days                                                                           |                                                                                           | 2.9%                  |
|                                                                                                                                                                                     |                                                                                                                                                                                      |                                                                 | Over 90 Days                                                                                                                       |                                                                          | 0%            | Over 90 Days                                                                           |                                                                                           | 0.1%                  |
| efer to Note 2 - Cash a                                                                                                                                                             | nd Financial Assets                                                                                                                                                                  | \$                                                              | Refer to Note 5 - Payable                                                                                                          | 25                                                                       |               | Refer to Note 3 - Receival                                                             | oles                                                                                      |                       |
| (ey Operating Acti                                                                                                                                                                  | vities                                                                                                                                                                               |                                                                 |                                                                                                                                    |                                                                          |               |                                                                                        |                                                                                           |                       |
|                                                                                                                                                                                     |                                                                                                                                                                                      |                                                                 |                                                                                                                                    |                                                                          |               |                                                                                        |                                                                                           |                       |
| Amount at                                                                                                                                                                           |                                                                                                                                                                                      |                                                                 | ng activities                                                                                                                      |                                                                          |               |                                                                                        |                                                                                           |                       |
| Adopted Budget                                                                                                                                                                      | YTD<br>Budget                                                                                                                                                                        | YTD<br>Actual                                                   | Var. \$                                                                                                                            |                                                                          |               |                                                                                        |                                                                                           |                       |
| Adopted Dudget                                                                                                                                                                      | (a)                                                                                                                                                                                  | (b)                                                             | (b)-(a)                                                                                                                            |                                                                          |               |                                                                                        |                                                                                           |                       |
| \$1.04 M                                                                                                                                                                            | \$0.75 M                                                                                                                                                                             | \$0.81 M                                                        | \$0.06 M                                                                                                                           |                                                                          |               |                                                                                        |                                                                                           |                       |
| efer to Statement of Fi                                                                                                                                                             | nancial Activity                                                                                                                                                                     |                                                                 |                                                                                                                                    |                                                                          |               |                                                                                        |                                                                                           |                       |
| Ra                                                                                                                                                                                  | ates Reven                                                                                                                                                                           | ue                                                              | <b>Operating G</b>                                                                                                                 | rants and C                                                              | ontributions  | Fee                                                                                    | s and Char                                                                                | ges                   |
| YTD Actual                                                                                                                                                                          | \$2.21 M                                                                                                                                                                             | % Variance                                                      | YTD Actual                                                                                                                         | \$0.33 M                                                                 | % Variance    | YTD Actual                                                                             | \$0.29 M                                                                                  | % Variance            |
| YTD Budget                                                                                                                                                                          | \$2.18 M                                                                                                                                                                             | 1.4%                                                            | YTD Budget                                                                                                                         | \$0.36 M                                                                 | (9.2%)        | YTD Budget                                                                             | \$0.26 M                                                                                  | 11.1%                 |
|                                                                                                                                                                                     |                                                                                                                                                                                      |                                                                 |                                                                                                                                    |                                                                          |               |                                                                                        |                                                                                           |                       |
| Refer to Statement of Fi                                                                                                                                                            | nancial Activity                                                                                                                                                                     |                                                                 | Refer to Note 12 - Opera                                                                                                           | ting Grants and Con                                                      | tributions    | Refer to Statement of Fina                                                             | ancial Activity                                                                           |                       |
| Key Investing Activ                                                                                                                                                                 | ities                                                                                                                                                                                |                                                                 |                                                                                                                                    |                                                                          |               |                                                                                        |                                                                                           |                       |
| Amount of                                                                                                                                                                           | tuikutoklo                                                                                                                                                                           | to investi                                                      |                                                                                                                                    |                                                                          |               |                                                                                        |                                                                                           |                       |
| Amount at                                                                                                                                                                           | YTD                                                                                                                                                                                  | YTD                                                             | ng activities                                                                                                                      |                                                                          |               |                                                                                        |                                                                                           |                       |
| Adopted Budget                                                                                                                                                                      | Budget                                                                                                                                                                               | Actual                                                          | Var. \$                                                                                                                            |                                                                          |               |                                                                                        |                                                                                           |                       |
| (4                                                                                                                                                                                  | (a)                                                                                                                                                                                  | (b)                                                             | (b)-(a)                                                                                                                            |                                                                          |               |                                                                                        |                                                                                           |                       |
| (\$1.08 M)                                                                                                                                                                          | (\$0.62 M)                                                                                                                                                                           | (\$0.79 M)                                                      | (\$0.17 M)                                                                                                                         |                                                                          |               |                                                                                        |                                                                                           |                       |
| efer to Statement of Fi                                                                                                                                                             |                                                                                                                                                                                      |                                                                 |                                                                                                                                    |                                                                          |               |                                                                                        |                                                                                           |                       |
|                                                                                                                                                                                     |                                                                                                                                                                                      |                                                                 |                                                                                                                                    |                                                                          |               |                                                                                        |                                                                                           |                       |
| Pro                                                                                                                                                                                 | oceeds on s                                                                                                                                                                          | sale                                                            | Ass                                                                                                                                | et Acquisit                                                              | on            | Ca                                                                                     | apital Gran                                                                               | ts                    |
| Prc<br>YTD Actual                                                                                                                                                                   | <mark>ceeds on s</mark><br>\$0.04 M                                                                                                                                                  | sale<br>%                                                       | Ass<br>YTD Actual                                                                                                                  | set Acquisit<br>\$3.84 M                                                 | ON<br>% Spent | YTD Actual                                                                             | \$3.01 M                                                                                  | KReceived             |
|                                                                                                                                                                                     |                                                                                                                                                                                      |                                                                 |                                                                                                                                    |                                                                          |               |                                                                                        |                                                                                           |                       |
| YTD Actual<br>Adopted Budget                                                                                                                                                        | <b>\$0.04 М</b><br>\$0.03 М                                                                                                                                                          | %                                                               | YTD Actual                                                                                                                         | \$3.84 M<br>\$9.20 M                                                     | % Spent       | YTD Actual                                                                             | \$3.01 M<br>\$8.09 M                                                                      | % Received            |
| YTD Actual<br>Adopted Budget<br>Refer to Note 6 - Dispos                                                                                                                            | <b>\$0.04 M</b><br><b>\$0.03 M</b><br>al of Assets                                                                                                                                   | %                                                               | YTD Actual<br>Adopted Budget                                                                                                       | \$3.84 M<br>\$9.20 M                                                     | % Spent       | YTD Actual<br>Adopted Budget                                                           | \$3.01 M<br>\$8.09 M                                                                      | % Received            |
| YTD Actual<br>Adopted Budget<br>Refer to Note 6 - Dispos                                                                                                                            | <b>\$0.04 M</b><br><b>\$0.03 M</b><br>al of Assets                                                                                                                                   | %                                                               | YTD Actual<br>Adopted Budget                                                                                                       | \$3.84 M<br>\$9.20 M                                                     | % Spent       | YTD Actual<br>Adopted Budget                                                           | \$3.01 M<br>\$8.09 M                                                                      | % Received            |
| YTD Actual<br>Adopted Budget<br>Refer to Note 6 - Dispos<br>Key Financing Activ                                                                                                     | \$0.04 M<br>\$0.03 M<br>al of Assets<br>/ities                                                                                                                                       | %<br>42.1%                                                      | YTD Actual<br>Adopted Budget                                                                                                       | \$3.84 M<br>\$9.20 M                                                     | % Spent       | YTD Actual<br>Adopted Budget                                                           | \$3.01 M<br>\$8.09 M                                                                      | % Received            |
| YTD Actual<br>Adopted Budget<br>Refer to Note 6 - Dispos<br>Key Financing Activ<br>Amount at                                                                                        | \$0.04 M<br>\$0.03 M<br>al of Assets<br>/ities<br>tributable<br>YTD                                                                                                                  | %<br>42.1%<br>to financir<br>YTD                                | YTD Actual<br>Adopted Budget<br>Refer to Note 7 - Capital                                                                          | \$3.84 M<br>\$9.20 M                                                     | % Spent       | YTD Actual<br>Adopted Budget                                                           | \$3.01 M<br>\$8.09 M                                                                      | % Received            |
| YTD Actual<br>Adopted Budget<br>Refer to Note 6 - Dispos                                                                                                                            | \$0.04 M<br>\$0.03 M<br>al of Assets<br>vities<br>tributable<br>YTD<br>Budget                                                                                                        | %<br>42.1%<br>to financir<br>YTD<br>Actual                      | YTD Actual<br>Adopted Budget<br>Refer to Note 7 - Capital                                                                          | \$3.84 M<br>\$9.20 M                                                     | % Spent       | YTD Actual<br>Adopted Budget                                                           | \$3.01 M<br>\$8.09 M                                                                      | % Received            |
| YTD Actual<br>Adopted Budget<br>Refer to Note 6 - Dispos<br>Key Financing Activ<br>Amount at                                                                                        | \$0.04 M<br>\$0.03 M<br>al of Assets<br>/ities<br>tributable<br>YTD                                                                                                                  | %<br>42.1%<br>to financir<br>YTD                                | YTD Actual<br>Adopted Budget<br>Refer to Note 7 - Capital                                                                          | \$3.84 M<br>\$9.20 M                                                     | % Spent       | YTD Actual<br>Adopted Budget                                                           | \$3.01 M<br>\$8.09 M                                                                      | % Received            |
| YTD Actual<br>Adopted Budget<br>Refer to Note 6 - Dispos<br>Key Financing Activ<br>Amount at<br>Adopted Budget                                                                      | \$0.04 M<br>\$0.03 M<br>al of Assets<br>//ties<br>tributable<br>YTD<br>Budget<br>(a)<br>(\$0.06 M)                                                                                   | %<br>42.1%<br>to financir<br>YTD<br>Actual<br>(b)               | YTD Actual<br>Adopted Budget<br>Refer to Note 7 - Capital                                                                          | \$3.84 M<br>\$9.20 M                                                     | % Spent       | YTD Actual<br>Adopted Budget                                                           | \$3.01 M<br>\$8.09 M                                                                      | % Received            |
| YTD Actual<br>Adopted Budget<br>Refer to Note 6 - Dispos<br>Cey Financing Activ<br>Amount at<br>Adopted Budget<br>(\$0.55 M)<br>Refer to Statement of Fi                            | \$0.04 M<br>\$0.03 M<br>al of Assets<br>vities<br>tributable<br>YTD<br>Budget<br>(a)<br>(\$0.06 M)<br>nancial Activity                                                               | %<br>42.1%<br>to financir<br>YTD<br>Actual<br>(b)<br>(\$0.08 M) | YTD Actual<br>Adopted Budget<br>Refer to Note 7 - Capital                                                                          | \$3.84 M<br>\$9.20 M<br>Acquisitions                                     | % Spent       | YTD Actual<br>Adopted Budget<br>Refer to Note 7 - Capital A                            | \$3.01 M<br>\$8.09 M<br>Acquisitions                                                      | % Received<br>(62.8%) |
| YTD Actual<br>Adopted Budget<br>Refer to Note 6 - Dispose<br>Cey Financing Active<br>Amount at<br>Adopted Budget<br>(\$0.55 M)<br>Refer to Statement of Fi                          | \$0.04 M<br>\$0.03 M<br>al of Assets<br>tributable<br>YTD<br>Budget<br>(a)<br>(\$0.06 M)<br>nancial Activity<br>Borrowings                                                           | %<br>42.1%<br>to financir<br>YTD<br>Actual<br>(b)<br>(\$0.08 M) | YTD Actual<br>Adopted Budget<br>Refer to Note 7 - Capital<br>ng activities<br>Var. \$<br>(b)-(a)<br>(\$0.02 M)                     | \$3.84 M<br>\$9.20 M<br>Acquisitions                                     | % Spent       | YTD Actual<br>Adopted Budget<br>Refer to Note 7 - Capital A                            | \$3.01 M<br>\$8.09 M<br>Acquisitions                                                      | % Received<br>(62.8%) |
| YTD Actual<br>Adopted Budget<br>Refer to Note 6 - Dispos<br>Key Financing Activ<br>Amount at<br>Adopted Budget<br>(\$0.55 M)<br>Refer to Statement of Fi                            | \$0.04 M<br>\$0.03 M<br>al of Assets<br>vities<br>tributable<br>YTD<br>Budget<br>(a)<br>(\$0.06 M)<br>nancial Activity                                                               | %<br>42.1%<br>to financir<br>YTD<br>Actual<br>(b)<br>(\$0.08 M) | YTD Actual<br>Adopted Budget<br>Refer to Note 7 - Capital                                                                          | \$3.84 M<br>\$9.20 M<br>Acquisitions                                     | % Spent       | YTD Actual<br>Adopted Budget<br>Refer to Note 7 - Capital A                            | \$3.01 M<br>\$8.09 M<br>Acquisitions                                                      | % Received<br>(62.8%) |
| YTD Actual<br>Adopted Budget<br>Refer to Note 6 - Dispose<br>Cey Financing Active<br>Amount at<br>Adopted Budget<br>(\$0.55 M)<br>Refer to Statement of Fi<br>Principal             | \$0.04 M<br>\$0.03 M<br>al of Assets<br>/ities<br>tributable<br>YTD<br>Budget<br>(a)<br>(\$0.06 M)<br>nancial Activity<br>Borrowings<br>\$0.06 M<br>\$0.00 M                         | %<br>42.1%<br>to financir<br>YTD<br>Actual<br>(b)<br>(\$0.08 M) | YTD Actual<br>Adopted Budget<br>Refer to Note 7 - Capital<br>ng activities<br>Var. \$<br>(b)-(a)<br>(\$0.02 M)                     | \$3.84 M<br>\$9.20 M<br>Acquisitions                                     | % Spent       | YTD Actual<br>Adopted Budget<br>Refer to Note 7 - Capital A                            | \$3.01 M<br>\$8.09 M<br>Acquisitions                                                      | % Received<br>(62.8%) |
| YTD Actual<br>Adopted Budget<br>Refer to Note 6 - Dispos<br>Cey Financing Activ<br>Amount at<br>Adopted Budget<br>(\$0.55 M)<br>Refer to Statement of Fi<br>Principal<br>repayments | \$0.04 M<br>\$0.03 M<br>al of Assets<br>/ities<br>tributable<br>YTD<br>Budget<br>(a)<br>(\$0.06 M)<br>nancial Activity<br>Borrowings<br>\$0.06 M<br>\$0.00 M<br>\$0.00 M<br>\$0.20 M | %<br>42.1%<br>to financir<br>YTD<br>Actual<br>(b)<br>(\$0.08 M) | YTD Actual<br>Adopted Budget<br>Refer to Note 7 - Capital<br>og activities<br>Var. \$<br>(b)-(a)<br>(\$0.02 M)<br>Reserves balance | \$3.84 M<br>\$9.20 M<br>Acquisitions<br>Reserves<br>\$0.59 M<br>\$0.00 M | % Spent       | YTD Actual<br>Adopted Budget<br>Refer to Note 7 - Capital A<br>Principal<br>repayments | \$3.01 M<br>\$8.09 M<br>Acquisitions<br>Case Liabilit<br>\$0.00 M<br>\$0.00 M<br>\$0.00 M | % Received<br>(62.8%) |

# **BY NATURE OR TYPE**

|                                                                 | Ref  | Adopted Budget | Amended<br>Budget | YTD<br>Budget | YTD<br>Actual | Variance<br>\$ | Variance<br>%      | Var. |
|-----------------------------------------------------------------|------|----------------|-------------------|---------------|---------------|----------------|--------------------|------|
|                                                                 | Note | (a)            | (a)               | (b)           | (c)           | (c) - (b)      | ((c) -<br>(b))/(b) |      |
|                                                                 |      | \$             | \$                | \$            | \$            | \$             | %                  |      |
| Opening funding surplus / (deficit)                             | 1(c) | 592,469        | 635,672           | 635,672       | 635,672       | 0              | 0.00%              |      |
| Revenue from operating activities                               |      |                |                   |               |               |                |                    |      |
| Rates                                                           |      | 2,129,672      | 2,152,672         | 2,124,014     | 2,153,661     | 29,647         | 1.40%              |      |
| Rates (excluding general rate)                                  |      | 54,741         | 54,741            | 54,741        | 55,063        | 322            | 0.59%              |      |
| Operating grants, subsidies and contributions                   | 12   | 886,902        | 896,902           | 359,200       | 326,172       | (33,028)       | (9.19%)            |      |
| Fees and charges                                                |      | 304,262        | 289,262           | 261,712       | 290,780       | 29,068         | 11.11%             |      |
| Interest earnings                                               |      | 12,740         | 37,740            | 31,023        | 49,849        | 18,826         | 60.68%             |      |
| Other revenue                                                   |      | 724,919        | 724,919           | 606,641       | 427,294       | (179,347)      | (29.56%)           | ▼    |
| Profit on disposal of assets                                    | 6    | 7,705          | 7,705             | 7,705         | 26,393        | 18,688         | 242.54%            |      |
|                                                                 |      | 4,120,941      | 4,163,941         | 3,445,036     | 3,329,212     | (115,824)      | (3.36%)            |      |
| Expenditure from operating activities                           |      |                |                   |               |               |                |                    |      |
| Employee costs                                                  |      | (1,235,494)    | (1,192,483)       | (992,545)     | (1,050,821)   | (58,276)       | (5.87%)            |      |
| Materials and contracts                                         |      | (904,521)      | (1,005,983)       | (891,271)     | (863,848)     | 27,423         | 3.08%              | ▼    |
| Utility charges                                                 |      | (83,800)       | (83,800)          | (71,793)      | (64,762)      | 7,031          | 9.79%              |      |
| Depreciation on non-current assets                              |      | (2,382,070)    | (2,382,070)       | (1,983,554)   | (2,091,641)   | (108,087)      | (5.45%)            |      |
| Interest expenses                                               |      | (8,383)        | (8,383)           | (2,670)       | (2,435)       | 235            | 8.80%              |      |
| Insurance expenses                                              |      | (146,784)      | (148,784)         | (148,777)     | (155,561)     | (6,784)        | (4.56%)            |      |
| Other expenditure                                               |      | (697,416)      | (697,416)         | (581,330)     | (359,947)     | 221,383        | 38.08%             | •    |
| Loss on disposal of assets                                      | 6    | (7,000)        | (7,000)           | (7,000)       | 0             | 7,000          | 100.00%            |      |
|                                                                 |      | (5,465,468)    | (5,525,919)       | (4,678,940)   | (4,589,015)   | 89,925         | (1.92%)            |      |
| Non-cash amounts excluded from operating activities             | 1(a) | 2,381,365      | 2,381,365         | 1,982,849     | 2,065,248     | 82,399         | 4.16%              |      |
| Amount attributable to operating activities                     |      | 1,036,838      | 1,019,387         | 748,945       | 805,445       | 56,500         | 7.54%              |      |
| Investing activities                                            |      |                |                   |               |               |                |                    |      |
| Proceeds from non-operating grants, subsidies and contributions | 13   | 8,092,764      | 6,265,688         | 5,131,782     | 3,014,231     | (2,117,551)    | (41.26%)           | •    |
| Proceeds from disposal of assets                                | 6    | 26,862         | 26,862            | 16,000        | 38,182        | 22,182         | 138.64%            |      |
| Payments for property, plant and equipment and infrastructure   | 7    | (9,195,098)    | (7,328,114)       | (5,768,530)   | (3,840,344)   | 1,928,186      | 33.43%             | ▼    |
| Amount attributable to investing activities                     |      | (1,075,472)    | (1,035,564)       | (620,748)     | (787,931)     | (167,183)      | 26.93%             |      |
| Financing Activities                                            |      |                |                   |               |               |                |                    |      |
| Payments for principal portion of lease liabilities             | 9    | (3,187)        | (3,187)           | (2,660)       | (3,042)       | (382)          | (14.36%)           |      |
| Repayment of debentures                                         | 8    | (57,041)       | (57,041)          | (57,041)      | (55,331)      | 1,710          | 3.00%              |      |
| Transfer to reserves                                            | 10   | (493,607)      | (498,971)         | (540)         | (24,663)      | (24,123)       | (4467.22%)         |      |
| Amount attributable to financing activities                     |      | (553,835)      | (559,199)         | (60,241)      | (83,036)      | (22,795)       | 37.84%             |      |
| Closing funding surplus / (deficit)                             | 1(c) | 0              | 60,295            | 703,628       | 570,150       | (133,478)      | 18.97%             | •    |