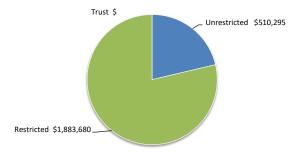

#### Comment

| Summary of Funds as per bank statements – Shire of Mingenew as at 31 December 2022 |             |  |
|------------------------------------------------------------------------------------|-------------|--|
| Municipal Funds – Corporate cheque account                                         | \$1,817,945 |  |
| Cash on Hand                                                                       | \$100       |  |
| Trust Fund                                                                         | \$1         |  |
| Municipal Funds – Business Maximiser                                               | \$0         |  |
| Term Deposit – Reserves                                                            | \$563,254   |  |