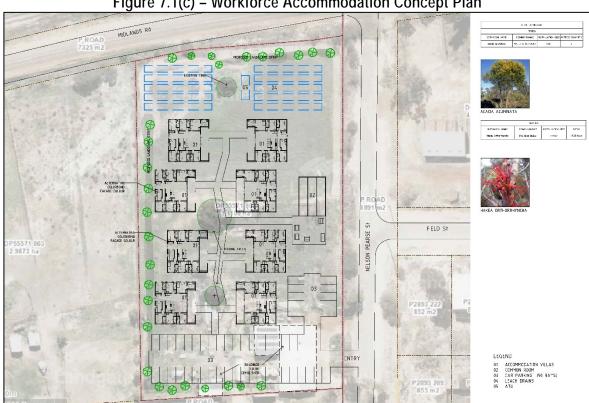

The drill site camp would consist of 2 x 3 person transportable accommodation buildings and other modular buildings (typically 12m x 2.72, 32.64m²) associated with the drill operations delivered to the site by truck.

The drill site would have drilling activities conducted continuously on a 24-hour basis with 2 crews (6 personnel operating the drill and up to 22 additional personnel) working on 12-hour shifts necessitating a workforce accommodation camp at the drill site.

The drill site camp would be in place for approximately 60 days at each site before being transferred to the next drill site, with some potential returning to the site for further exploration, maintenance and testing work over the subsequent 2 year period.

Food preparation will be undertaken off-site at the main camp upon Lot 435 Mooriary Road, Mooriary, approximately 1.5km to the south-east that will be accommodating an average of 52 personnel to support the drilling operations, with a maximum of 72 personnel at full main camp occupancy to support other well operations in the area.

The drill camp would be serviced by a mobile wastewater system.

The drill camp application is provided as **separate Attachment 11.1.1**.

Figure 11.1(c) - Proposed Drill Camp Layout - Lot 2385 Strawberry North East Road