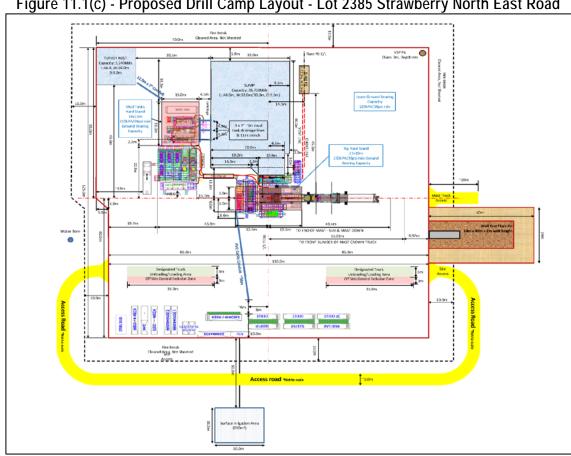

The drill site camp would consist of 2 x 3 person transportable accommodation buildings and other modular buildings (typically 12m x 2.72, 32.64m²) associated with the drill operations delivered to the site by truck.

The drill site would have drilling activities conducted continuously on a 24-hour basis with 2 crews (6 personnel operating the drill and up to 22 additional personnel) working on 12-hour shifts necessitating a workforce accommodation camp at the drill site.

The drill site camp would be in place for approximately 60 days at each site before being transferred to the next drill site, with some potential returning to the site for further exploration, maintenance and testing work over the subsequent 2 year period.

Food preparation will be undertaken off-site at the main camp upon Lot 435 Mooriary Road, Mooriary, approximately 1.5km to the south-east that will be accommodating an average of 52 personnel to support the drilling operations, with a maximum of 72 personnel at full main camp occupancy to support other well operations in the area.

The drill camp would be serviced by a mobile wastewater system.

The drill camp application is provided as **separate Attachment 11.1.1**.

Figure 11.1(c) - Proposed Drill Camp Layout - Lot 2385 Strawberry North East Road