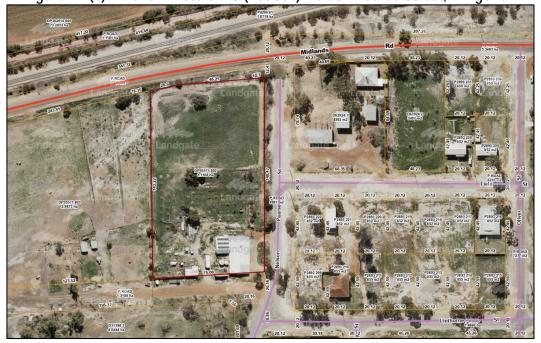

Lot 2385 is a 301.6563ha property used for agricultural purposes owned by BF Kelly & Sons Pty Ltd. The property is largely cleared excepting for pockets of remnant vegetation along tributary lines and in the north-western corner The drill site camp would be located in a cleared area towards the northern boundary

of Lot 2385 and would be approximately 950m west of Strawberry North East Road and 600m north-east of Burma Road.

Training Common Common

Figure 11.1(b) – Aerial Photo of Lot 2385 Strawberry North East Road, Yarragadee