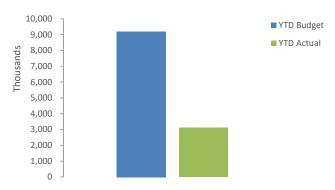

d at no cost the asset is initially recognise at fair value. Assets held at cost are depreciated and assessed for impairment annually.

#### Initial recognition and measurement between

#### mandatory revaluation dates for assets held at fair value

In relation to this initial measurement, cost is determined as the fair value of the assets given as consideration plus costs incidental to the acquisition. For assets acquired at zero cost or otherwise significantly less than fair value, cost is determined as fair value at the date of acquisition. The cost of non-current assets constructed by the Shire includes the cost of all materials used in construction, direct labour on the project and an appropriate proportion of variable and fixed overheads.

#### **Payments for Capital Acquisitions**



### NOTES TO THE STATEMENT OF FINANCIAL ACTIVITY FOR THE PERIOD ENDED 28 FEBRUARY 2023

#### Capital expenditure total Level of completion indicators



Percentage Year to Date Actual to Annual Budget expenditure where the

| expenditure over budget highlighted in | red |  |
|----------------------------------------|-----|--|

|                                                                                                                                                                                                                   | Account Description