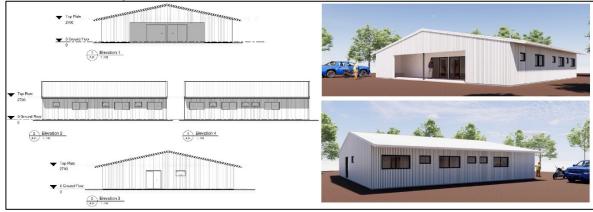

The drill site camp would consist of 2 x 3 person transportable accommodation buildings and other modular buildings (typically 12m x 2.72, 32.64m²) associated with the drill operations delivered to the site by truck.