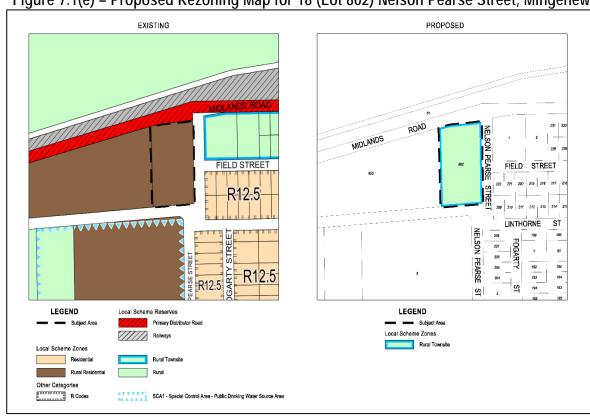

Figure 11.1(e) – Exploration Permit 358 issued to Energy Resources Limited

Lot 2385 Strawberry North East Road, Lockier is zoned 'Rural' under the Shire of Mingenew Local Planning Scheme No 4 ('the Scheme').