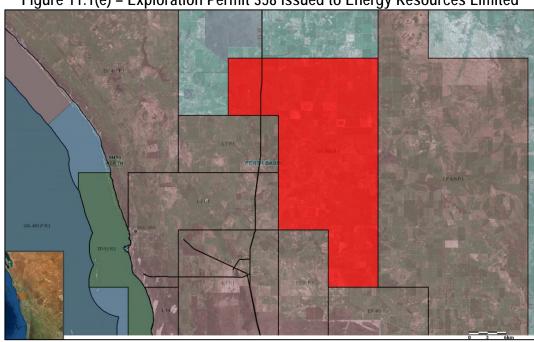

#### Background

The applicant has been issued with a petroleum exploration permit (EP368) by the Department of Mines, Industry Regulation & Safety under the *Petroleum and Geothermal Energy Resources Act 1967* over the western portion of the Shire of Mingenew and eastern portion of the Shire of Irwin.

The applicant has been issued with a petroleum exploration permit by the Department of Mines, Industry Regulation & Safety and the scope of this application to Council is limited to the matter of the temporary workforce accommodation camp and the access points onto, and use of the local road network, and not the ultimate purpose for which the camp is require to serve, as this is addressed by the overriding State approval.

Figure 11.1(e) – Exploration Permit 358 issued to Energy Resources Limited

Lot 2385 Strawberry North East Road, Lockier is zoned 'Rural' under the Shire of Mingenew Local Planning Scheme No 4 ('the Scheme').