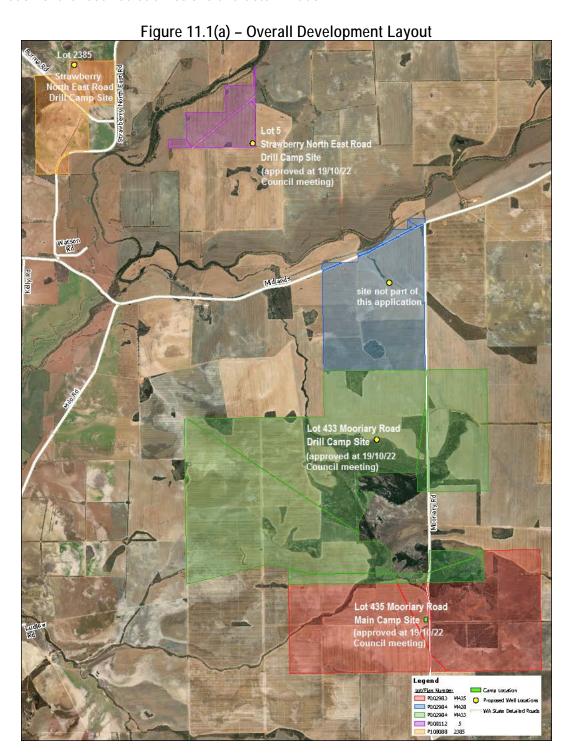

Council also approved the following temporary workforce accommodation camps at its 19 October 2022 meeting:

6

- main camp Lot 435 Mooriary Road, Mooriary;
- drill site camp Lot 433 Mooriary Road, Mooriary; &
- drill site camp Lot 5 Strawberry North East Road, Lockier.

The application for a drill camp site upon Lot 2385 Strawberry North East Road was not considered with the 2022 application as the applicant had not obtained the signature of the landowner upon the planning application form that is necessary for a local government to receive an application. This consent has now been obtained and the application has been advertised for comment and is now presented to Council for its consideration of the received submissions and determination.

Lot 2385 is a 301.6563ha property used for agricultural purposes owned by BF Kelly & Sons Pty Ltd. The property is largely cleared excepting for pockets of remnant vegetation along tributary lines and in the north-western corner The drill site camp would be located in a cleared area towards the northern boundary

of Lot 2385 and would be approximately 950m west of Strawberry North East Road and 600m north-east of Burma Road.

Training Common Common

Figure 11.1(b) – Aerial Photo of Lot 2385 Strawberry North East Road, Yarragadee