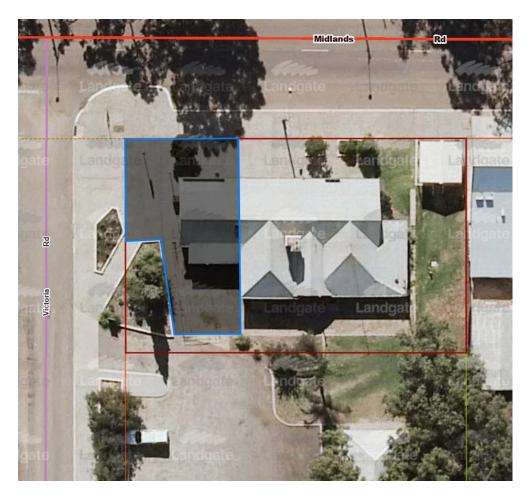

Lot 2385 is a 301.6563ha property used for agricultural purposes owned by BF Kelly & Sons Pty Ltd. The property is largely cleared excepting for pockets of remnant vegetation along tributary lines and in the north-western corner The drill site camp would be located in a cleared area towards the northern boundary

of Lot 2385 and would be approximately 950m west of Strawberry North East Road and 600m north-east of Burma Road.

Training Common Common

Figure 11.1(b) – Aerial Photo of Lot 2385 Strawberry North East Road, Yarragadee