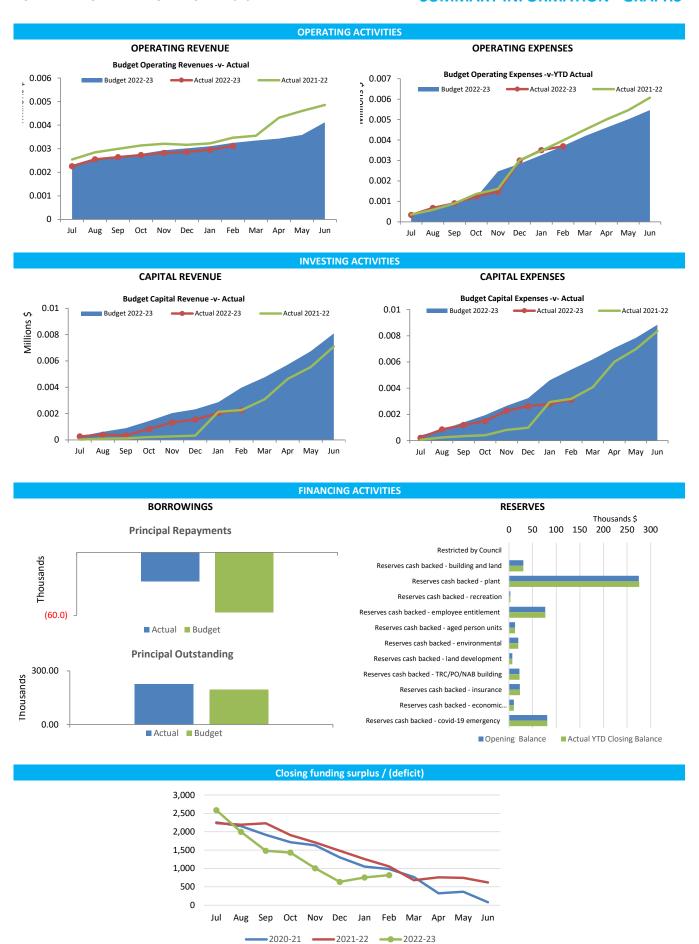

#### **Background**

The Monthly Financial Report to 31 December 2022 is prepared in accordance with the requirements of the Local Government Act and the Local Government (Financial Management) Regulations and includes the following:

- Summary Information
- Statement of Financial Activity by Nature or Type
- Statement of Financial Activity Information
- Cash and Financial Assets
- Receivables
- Other Current Assets
- Payables
- Disposal of Assets
- Capital Acquisitions
- Borrowings
- Lease Liabilities
- Reserve Accounts
- Other Current Liabilities
- Operating Grants, Subsidies and Contributions
- Non-operating Grants, Subsidies and Contributions
- Bonds and Deposits Held
- Budget Amendments
- Explanation of Material Variances

#### Comment

| Summary of Funds as per bank statements – Shire of Mingenew as at 31 December 2022 |             |  |
|------------------------------------------------------------------------------------|-------------|--|
| Municipal Funds – Corporate cheque account                                         | \$1,817,945 |  |
| Cash on Hand                                                                       | \$100       |  |
| Trust Fund                                                                         | \$1         |  |
| Municipal Funds – Business Maximiser                                               | \$0         |  |
| Term Deposit – Reserves                                                            | \$563,254   |  |

Debtor's accounts continue to be monitored with all efforts being made to ensure that monies are recovered.

The Statement of Financial Activities Report contains explanations of Councils adopted variances for the 2022/23 financial year.

Audit of the 2021/22 Annual Financial Report was completed on 9 December 2022 with no further adjustments to the opening surplus.