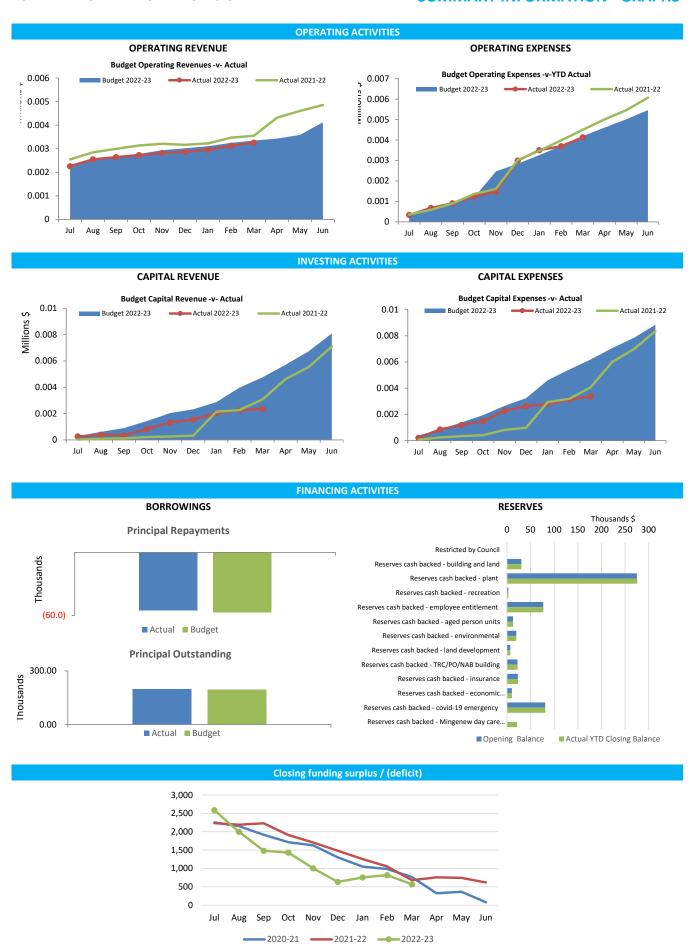

| 11 |
| Note 6       | Disposal of Assets                          | 12 |
| Note 7       | Capital Acquisitions                        | 13 |
| Note 8       | Borrowings                                  | 16 |
| Note 9       | Lease Liabilities                           | 17 |
| Note 10      | Reserve Accounts                            | 18 |
| Note 11      | Other Current Liabilities                   | 19 |
| Note 12      | Operating grants and contributions          | 20 |
| Note 13      | Non operating grants and contributions      | 21 |
| Note 14      | Bonds Held                                  | 22 |
| Note 15      | Budget Amendments                           | 23 |
| Note 16      | Explanation of Material Variances           | 25 |

# **SUMMARY INFORMATION - GRAPHS**



This information is to be read in conjunction with the accompanying Financial Statements and Notes.

# Funding surplus / (deficit) Components

Funding surplus / (deficit) YTD YTD Adopted Var. \$ **Budget** Actual **Budget** (b)-(a) (a) (b) \$0.59 M \$0.64 M \$0.64 M \$0.00 M Closing \$0.00 M \$0.94 M \$0.57 M (\$0.37 M) Refer to Statement of Financial Activity

 Cash and cash equivalents

 \$2.39 M
 % of total

 Unrestricted Cash
 \$0.51 M
 21.3%

 Restricted Cash
 \$1.88 M
 78.7%

Payables
\$0.15 M % Outstanding
Trade Payables \$0.00 M
0 to 30 Days
Over 30 Days
Over 90 Days
Over 90 Days
Refer to Note 5 - Payables

# **Key Operating Activities**

Amount attributable to operating activities

Adopted Budget Budget (a) (b) (b)-(a) (b)-(a)
\$1.04 M \$0.90 M \$0.93 M \$0.04 M

Refer to Statem