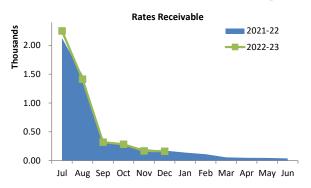

Cash and cash equivalents
\$2.38 M % of total
Unrestricted Cash \$0.55 M 23.2%
Restricted Cash \$1.83 M 76.8%

Refer to Note 2 - Cash and Financial Assets

Receivables
\$0.05 M % Collected
Rates Receivable \$0.16 M 93.1%
Trade Receivable \$0.05 M % Outstanding
Over 30 Days
Over 90 Days 6.8%
Refer to Note 3 - Receivables

## **OPERATING ACTIVITIES** NOTE 3 **RECEIVABLES**

| Rates receivable                 | 30 Jun 2022 | 31 Dec 2022 |  |  |
|----------------------------------|-------------|-------------|--|--|
|                                  | \$          | \$          |  |  |
| Opening arrears previous years   | 33,480      | 39,714      |  |  |
| Levied this year                 | 2,044,488   | 2,173,958   |  |  |
| Levied service charges this year | 104,419     | 131,609     |  |  |
| Less - collections to date       | (2,142,673) | (2,183,688) |  |  |
| Gross rates collectable          | 39,714      | 161,593     |  |  |
| Net rates collectable            | 39,714      | 161,593     |  |  |
| % Collected                      | 98.2%       | 93.1%       |  |  |