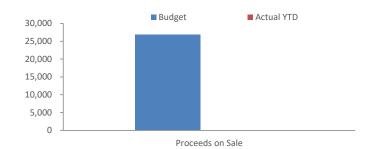

## **Key Investing Activities**

Amount attributable to investing activities

Adopted Budget Budget Actual (b) (51.08 M) (\$1.36 M) (\$1.08 M) \$0.28 M

Refer to Statement of Financial Activity

Proceeds on sale

YTD Actual \$0.00 M %

Adopted Budget \$0.03 M (100.0%)

Refer to Note 6 - Disposal of Assets

Asset Acquisition

YTD Actual \$2.63 M % Spent

Adopted Budget \$9.20 M (71.4%)

Refer to Note 7 - Capital Acquisitions