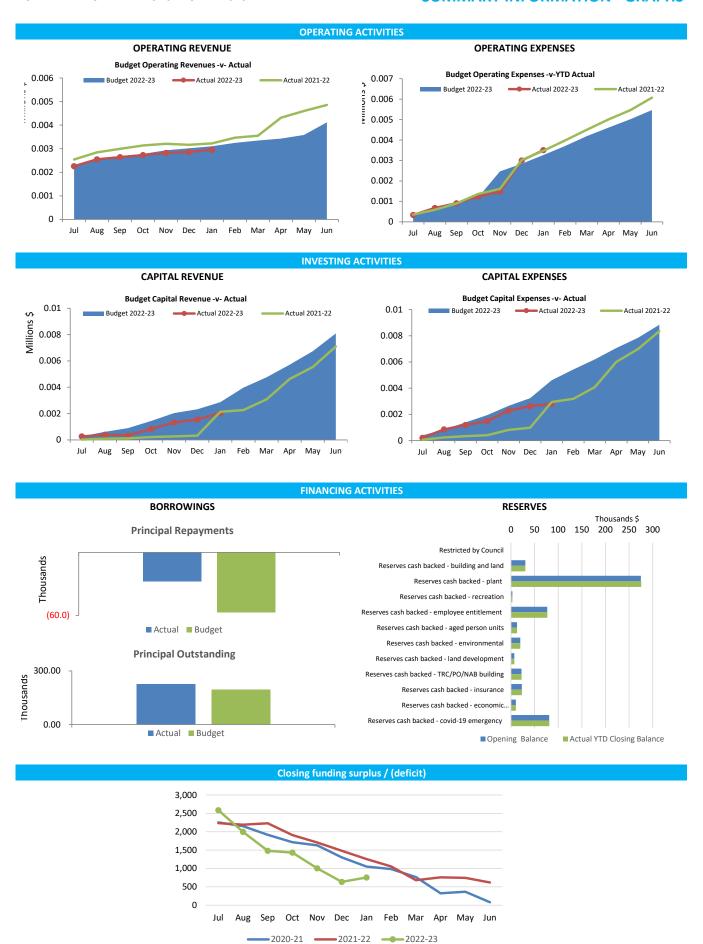

## **SUMMARY INFORMATION - GRAPHS**

This information is to be read in conjunction with the accompanying Financial Statements and Notes.

## Funding surplus / (deficit) Components

Funding surplus / (deficit) YTD YTD Adopted Var. \$ Budget Actual **Budget** (b)-(a) (a) (b) \$0.59 M \$0.64 M \$0.64 M \$0.00 M **Opening** Closing \$0.00 M \$0.49 M \$0.64 M \$0.14 M Refer to Statement of Financial Activity

## **Key Operating Activities**

Amount attributable to operating activities

Adopted Budget Budget Actual (b) (b)-(a)
\$1.04 M \$1.25 M \$1.11 M (\$0.14 M)

Rates Revenue

YTD Actual \$2.17 M % Variance

YTD Budget \$2.18 M (0.2%)

Refer to Statement of Financial Activity

Refer to Statement of Financial Activity

**Operating Grants and Contributions** 

 YTD Actual
 \$0.19 M
 % Variance

 YTD Budget
 \$0.26 M
 (26.4%)

Refer to Note 12 - Operating Grants and Contributions

**Fees and Charges** 

 YTD Actual
 \$0.21 M
 % Variance

 YTD Budget
 \$0.20 M
 2.2%

Refer to Statement of Financial Activity

## **Key Investing Activities**

Amount attributable to investing activities

Adopted Budget Budget Actual (b) (51.08 M) (\$1.36 M) (\$1.08 M) \$0.28 M

Refer to Statement of Financial Activity

Proceeds on sale

YTD Actual \$0.00 M %

Adopted Budget \$0.03 M (100.0%)

Refer to Note 6 - Disposal of Assets

Asset Acquisition

YTD Actual \$2.63 M % Spent

Adopted Budget \$9.20 M (71.4%)

Refer to Note 7 - Capital Acquisitions

Capital Grants

YTD Actual \$1.55 M % Received

Adopted Budget \$8.09 M (80.9%)

Refer to Note 7 - Capital Acquisitions

## **Key Financing Activities**

Amount attributable to financing activities

Adopted Budget Budget Actual (b) (b)-(a) (\$0.55 M) (\$0.03 M) (\$0.03 M) (\$0.00 M)

Principal repayments \$0.03 M
Interest expense \$0.00 M
Principal due \$0.22 M
Refer to Note 8 - Borrowings

Reserves

Reserves balance \$0.56 M

Interest earned \$0.00 M

Refer to Note 10 - Cash Reserves

Lease Liability

Principal
repayments \$0.00 M

Interest expense \$0.00 M

Principal due \$0.00 M