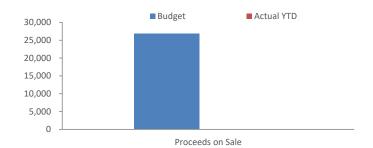

YTD Actual \$0.00 M %

Adopted Budget \$0.03 M (100.0%)

Refer to Note 6 - Disposal of Assets

Asset Acquisition

YTD Actual \$2.63 M % Spent

Adopted Budget \$9.20 M (71.4%)

Refer to Note 7 - Capital Acquisitions

|            |                                               |                   |          | Budget |         |                   |          | YTD Actual |        |
|------------|-----------------------------------------------|-------------------|----------|--------|---------|-------------------|----------|------------|--------|
| Asset Ref. | Asset description                             | Net Book<br>Value | Proceeds | Profit | (Loss)  | Net Book<br>Value | Proceeds | Profit     | (Loss) |
|            |                                               | \$                | \$       | \$     | \$      | \$                | \$       | \$         | \$     |
|            | Plant and equipment                           |                   |          |        |         |                   |          |            |        |
|            | Law, order, public safety                     |                   |          |        |         |                   |          |            |        |
|            | Light Attack Fire Vehicle - 1ECT827 - Capital | 10,862            | 10,862   | 0      | 0       |                   |          | 0          | 0      |
|            | Recreation and culture                        |                   |          |        |         |                   |          |            |        |
|            | Tractor - MI461                               | 7,000             | 0        | 0      | (7,000) |                   |          | 0          | 0      |
|            | Utility - MI372                               | 0                 | 3,000    | 3,000  | 0       |                   |          | 0          | 0      |
|            | Canter Truck - MI125                          | 5,775             | 10,000   | 4,225  | 0       |                   |          | 0          | 0      |
|            | Transport                                     |                   |          |        |         |                   |          |            |        |
|            | Utility - MI599                               | 2,520             | 3,000    | 480    | 0       |                   |          | 0          | 0      |
|            |                                               | 26,157            | 26,862   | 7,705  | (7,000) | 0                 | 0        | 0          | 0      |