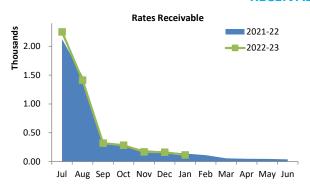

## **OPERATING ACTIVITIES** NOTE 3 **RECEIVABLES**

| Rates receivable                 | 30 Jun 2022 | 31 Dec 2022 |  |  |
|----------------------------------|-------------|-------------|--|--|
|                                  | \$          | \$          |  |  |
| Opening arrears previous years   | 33,480      | 39,714      |  |  |
| Levied this year                 | 2,044,488   | 2,173,958   |  |  |
| Levied service charges this year | 104,419     | 131,609     |  |  |
| Less - collections to date       | (2,142,673) | (2,183,688) |  |  |
| Gross rates collectable          | 39,714      | 161,593     |  |  |
| Net rates collectable            | 39,714      | 161,593     |  |  |
| % Collected                      | 98.2%       | 93.1%       |  |  |