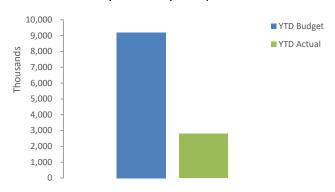

YTD Actual \$0.00 M %

Adopted Budget \$0.03 M (100.0%)

Refer to Note 6 - Disposal of Assets

Asset Acquisition

YTD Actual \$2.63 M % Spent

Adopted Budget \$9.20 M (71.4%)

Refer to Note 7 - Capital Acquisitions

## **CAPITAL ACQUISITIONS**

| Capital acquisitions              | Adopted<br>Budget | Amended Budget | YTD Budget | YTD Actual | YTD Actual<br>Variance |  |
|-----------------------------------|-------------------|----------------|------------|------------|------------------------|--|
|                                   | \$                |                | \$         | \$         | \$                     |  |
| Land - freehold land              | 72,000            | 52,000         | 0          | 0          | 0                      |  |
| Buildings - non-specialised       | 1,160,000         | 912,000        | 89,906     | 25,936     | (63,970)               |  |
| Buildings - specialised           | 1,118,157         | 780,157        | 187,000    | 202,333    | 15,333                 |  |
| Furniture and equipment           | 10,000            | 10,000         | 0          | 0          | 0                      |  |
| Plant and equipment               | 305,000           | 305,000        | 174,999    | 69,000     | (105,999)              |  |
| Bushfire equipment                | 150,000           | 150,000        | 0          | 230,976    | 230,976                |  |
| Infrastructure - roads            | 5,079,941         | 5,252,441      | 2,510,571  | 1,882,700  | (627,871)              |  |
| Infrastructure - bridges          | 800,000           | 800,000        | 0          | 0          | 0                      |  |
| Infrastructure - footpaths        | 30,000            | 0              | 0          | 0          | 0                      |  |
| Infrastructure - parks & ovals    | 60,000            | 111,774        | 53,382     | 86,151     | 32,769                 |  |
| Infrastructure - airfields        | 296,000           | 346,560        | 145,518    | 77,952     | (67,566)               |  |
| Infrastructure - other            | 114,000           | 120,000        | 75,018     | 52,287     | (22,731)               |  |
| Payments for Capital Acquisitions | 9,195,098         | 8,839,932      | 3,236,394  | 2,627,335  | (609,059)              |  |
| Capital Acquisitions Funded By:   |                   |                |            |            |                        |  |
|                                   | \$                |                | \$         | \$         | \$                     |  |
| Capital grants and contributions  | 8,092,764         | 7,876,532      | 1,877,586  | 1,548,316  | (329,270)              |  |
| Other (disposals & C/Fwd)         | 26,862            | 0              | 0          | 0          | 0                      |  |
| Contribution - operations         | 1,075,472         | 963,400        | 1,358,808  | 1,079,019  | (279,789)              |  |
| Capital funding total             | 9,195,098         | 8,839,932      | 3,236,394  | 2,627,335  | (609,059)              |  |