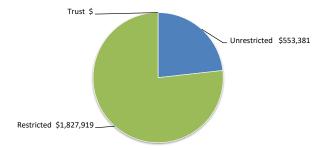

Cash and cash equivalents
\$2.38 M % of total
Unrestricted Cash \$0.55 M 23.2%
Restricted Cash \$1.83 M 76.8%

Refer to Note 2 - Cash and Financial Assets

Receivables
\$0.05 M % Collected
Rates Receivable \$0.16 M 93.1%
Trade Receivable \$0.05 M % Outstanding
Over 30 Days
Over 90 Days 6.8%
Refer to Note 3 - Receivables

| Description               | Classification            | Unrestricted | Restricted | Total<br>Cash | Trust | Institution | Interest<br>Rate | Maturity<br>Date |
|---------------------------|---------------------------|--------------|------------|---------------|-------|-------------|------------------|------------------|
| 2001, page 1              | Glassification            | \$           | \$         | \$            | \$    |             | 11000            | Date             |
| Float                     | Cash and cash equivalents | 100          | 0          | 100           | 0     |             |                  | On Hand          |
| Municipal Fund            | Cash and cash equivalents | 553,281      | 1,264,665  | 1,817,946     | 0     | NAB         | 2.60%            | Chq A/C          |
| Reserve Fund              | Cash and cash equivalents | 0            | 563,254    | 563,254       | 0     | NAB         | 3.20%            | August 2023      |
| Total                     |                           | 553,381      | 1,827,919  | 2,381,300     | 0     |             |                  |                  |
| Comprising                |                           |              |            |               |       |             |                  |                  |
| Cash and cash equivalents |                           | 553,381      | 1,827,919  | 2,381,300     | 0     |             |                  |                  |
|                           |                           | 553,381      | 1,827,919  | 2,381,300     | 0     |             |                  |                  |
|                           |                           |              |            |               |       |             |                  |                  |