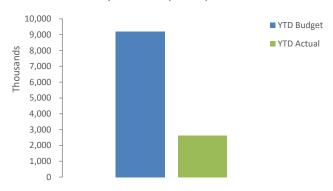

YTD Actual \$0.00 M %

Adopted Budget \$0.03 M (100.0%)

Refer to Note 6 - Disposal of Assets

Asset Acquisition

YTD Actual \$2.63 M % Spent

Adopted Budget \$9.20 M (71.4%)

Refer to Note 7 - Capital Acquisitions