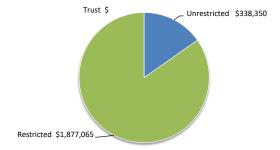

All monies held in the Trust Fund are excluded from the financial statements. A separate statement of those monies appears at Note 14 to these financial statements.

| Description               | Classification            | Unrestricted | Restricted | Total<br>Cash | Trust | Institution | Interest<br>Rate | Maturity<br>Date |
|---------------------------|---------------------------|--------------|------------|---------------|-------|-------------|------------------|------------------|
| 2001, page 1              | Glassification            | \$           | \$         | \$            | \$    |             | 11000            | Date             |
| Float                     | Cash and cash equivalents | 100          | 0          | 100           | 0     |             |                  | On Hand          |
| Municipal Fund            | Cash and cash equivalents | 553,281      | 1,264,665  | 1,817,946     | 0     | NAB         | 2.60%            | Chq A/C          |
| Reserve Fund              | Cash and cash equivalents | 0            | 563,254    | 563,254       | 0     | NAB         | 3.20%            | August 2023      |
| Total                     |                           | 553,381      | 1,827,919  | 2,381,300     | 0     |             |                  |                  |
| Comprising                |                           |              |            |               |       |             |                  |                  |
| Cash and cash equivalents |                           | 553,381      | 1,827,919  | 2,381,300     | 0     |             |                  |                  |
|                           |                           | 553,381      | 1,827,919  | 2,381,300     | 0     |             |                  |                  |
|                           |                           |              |            |               |       |             |                  |                  |