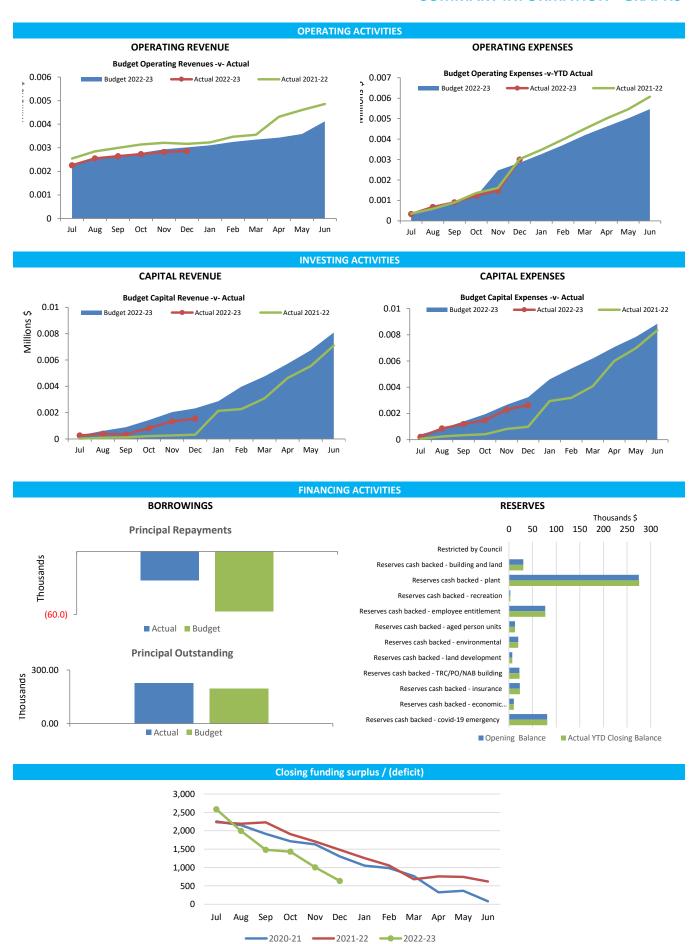

## **SUMMARY INFORMATION - GRAPHS**

This information is to be read in conjunction with the accompanying Financial Statements and Notes.

## Funding surplus / (deficit) Components

Funding surplus / (deficit) YTD YTD Adopted Var. \$ Budget Actual **Budget** (b)-(a) (a) (b) \$0.59 M \$0.64 M \$0.64 M \$0.00 M **Opening** Closing \$0.00 M \$0.49 M \$0.64 M \$0.14 M Refer to Statement of Financial Activity

## **Key Operating Activities**

Amount attributable to operating activities

Adopted Budget Budget Actual (b) (b)-(a)
\$1.04 M \$1.25 M \$1.11 M (\$0.14 M)

Rates Revenue

YTD Actual \$2.17 M % Variance

YTD Budget \$2.18 M (0.2%)

Refer to Statement of Financial Activity

Refer to Statement of Financial Activity

**Operating Grants and Contributions** 

 YTD Actual
 \$0.19 M
 % Variance

 YTD Budget
 \$0.26 M
 (26.4%)

Refer to Note 12 - Operating Grants and Contributions

**Fees and Charges** 

 YTD Actual
 \$0.21 M
 % Variance

 YTD Budget
 \$0.20 M
 2.2%

Refer to Statement of Financial Activity

## **Key Investing Activities**

Amount attributable to investing activities

Adopted Budget Budget Actual (b) (51.08 M) (\$1.36 M) (\$1.08 M) \$0.28 M

Refer to Statement of Financial Activity

Proceeds on sale

YTD Actual \$0.00 M %

Adopted Budget \$0.03 M (100.0%)

Refer to Note 6 - Disposal of Assets

Asset Acquisition

YTD Actual \$2.63 M % Spent

Adopted Budget \$9.20 M (71.4%)

Refer to Note 7 - Capital Acquisitions

Capital Grants

YTD Actual \$1.55 M % Received

Adopted Budget \$8.09 M (80.9%)

Refer to Note 7 - Capital Acquisitions

## **Key Financing Activities**

Amount attributable to financing activities

Adopted Budget Budget Actual (b) (b)-(a) (\$0.55 M) (\$0.03 M) (\$0.03 M) (\$0.00 M)

Principal repayments \$0.03 M
Interest expense \$0.00 M
Principal due \$0.22 M
Refer to Note 8 - Borrowings

Reserves

Reserves balance \$0.56 M

Interest earned \$0.00 M

Refer to Note 10 - Cash Reserves

Lease Liability

Principal
repayments \$0.00 M

Interest expense \$0.00 M

Principal due \$0.00 M