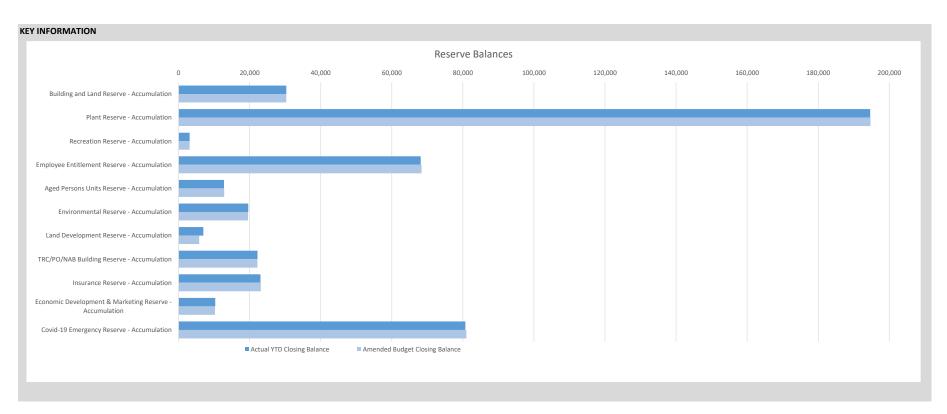

| 1,003                                | 710                       | 0                             | 0                                     | 0                             | 0                              | 0                                      | 0                              | 81,003                               | 80,710                        |
|                                             | 427,011            | 1 4,381                   | 4,381                                | 3,792                     | 39,840                        | 39,840                                | 41,040                        | 0                              | 0                                      | 0                              | 471,232                              | 471,843                       |



## **OPERATING ACTIVITIES** NOTE 12 **OTHER CURRENT LIABILITIES**

| Other Current Liabilities                          | Note | Opening<br>Balance<br>1 July 2020 | Liability<br>Increase | Liability<br>Reduction | Closing<br>Balance<br>30 June 2021 |
|----------------------------------------------------|------|-----------------------------------|-----------------------|------------------------|------------------------------------|
|                                                    |      | \$                                | \$                    | \$                     | \$                                 |
| Contract Liabilities                               |      |                                   |                       |                        |