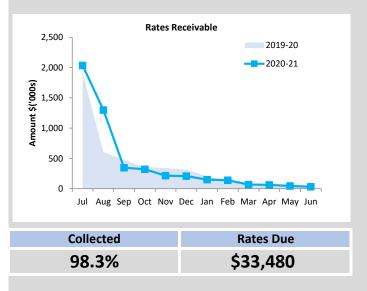

| Amounts shown above include GST (where applic | able)  |         |         |         |          |         |

#### **KEY INFORMATION**

Trade and other receivables include amounts due from ratepayers for unpaid rates and service charges and other amounts due from third parties for goods sold and services performed in the ordinary course of business. Receivables expected to be collected within 12 months of the end of the reporting period are classified as current assets. All other receivables are classified as non-current assets. Collectability of trade and other receivables is reviewed on an ongoing basis. Debts that are known to be uncollectible are written off when identified. An allowance for doubtful debts is raised when there is objective evidence that they will not be collectible.





**Debtors Due** \$337,655 Over 30 Days 1% Over 90 Days 2%

Instalment schedule: 1st due date 4 September 2020; 2nd due date 6 November 2020; 3rd due date 15 January 2021; 4th due date 19 March 2021.

## **OPERATING ACTIVITIES** NOTE 4 **OTHER CURRENT ASSETS**

| Other Current Assets                               | Opening<br>Balance<br>1 July 2020 | Asset<br>Increase | Asset<br>Reduction | Closing<br>Balance<br>30 June 2021 |
|----------------------------------------------------|-----------------------------------|-------------------|--------------------|------------------------------------|
|                                                    | \$                                | \$                | \$                 | \$                                 |
| Inventory