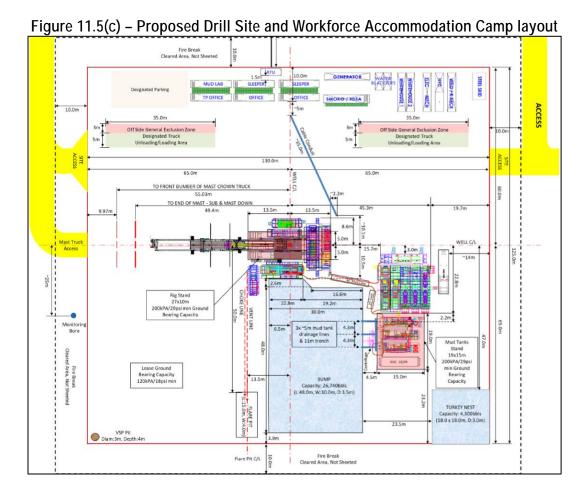

### Comment

The proposed Lockyer Deep-1 exploration drill site is located approximately 300m east of the Lot 686 western boundary/Irwin River and would operate for approximately 60 days, with some potential returning to the site for further exploration, maintenance and testing work over the subsequent 2 year period. The drill would operate on a 24-hour basis, with 2 crews operating on a 12 hour shift basis necessitating the siting of a workforce accommodation camp at the drill site.

The temporary workforce camp would provide accommodation for up to 28 people (6 personnel operating the drill and up to 22 additional personnel) and consist of modular transportable buildings (typically 12m x 2.72, 32.64m<sup>2</sup>) brought to the site on trucks.

The camp would be serviced by a mobile wastewater system and gain access to the local road network via an internal track onto Watson Road.

The submitted application including site and elevation plans and supporting correspondence are provided as **Attachment 11.5.1**.