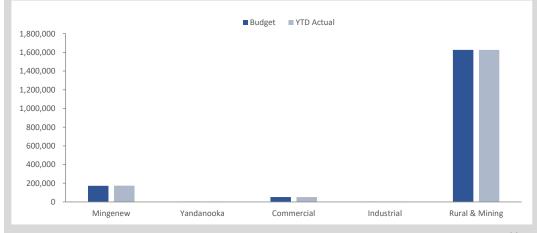

|            |            |             |           |         |      | 38,264          |             |         |        | 38,264      |
| Total General Rates       |            |            |             |           |         |      | 1,975,991       |             |         |        | 1,977,513   |
|                           |            |            |             |           |         |      | ,, <del>-</del> |             |         |        | , , , , _ , |

#### **KEY INFORMATION**

Rates, grants, donations and other contributions are recognised as revenues when the local government obtains control over the assets comprising the contributions. Control over assets acquired from rates is obtained at the commencement of the rating period or, where earlier, upon receipt of the rates.



| Budget     | YTD Actual                   | %       |
|------------|------------------------------|---------|
| \$1.94 M   | \$1.94 M                     | 1.00079 |
|            | 9% 0% 3%<br>0%<br>0%         |         |
| Mingenew   | ■ Yandanooka ■ Commer        | rcial   |
| Industrial | ■ Unimproved Value ■ Rural & | Mining  |

**General Rates** 

|            |                                           | Adopted Budget Am |          |        | Amended Budget |                   |          | YTD Actual |         |                   |          |        |          |
|------------|-------------------------------------------|-------------------|----------|--------|----------------|-------------------|----------|------------|---------|-------------------|----------|--------|----------|