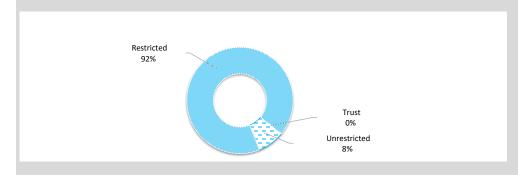

nal maturities of three months or less that are readily convertible to known amounts of cash and which are subject to an insignificant risk of changes in value and bank overdrafts. Bank overdrafts are reported as short term borrowings in current liabilities in the statement of net current assets.

The local government classifies financial assets at amortised cost if both of the following criteria are met:

- the asset is held within a business model whose objective is to collect the contractual cashflows, and
- the contractual terms give rise to cash flows that are solely payments of principal and interest.

Financial assets at amortised cost held with registered financial institutions are listed in this note other financial assets at amortised cost are provided in Note 4 - Other assets.



| Total Cash | Unrestricted |
|------------|--------------|
| \$1.25 M   | \$.1 M       |
|            |              |

### **OPERATING ACTIVITIES** NOTE 3 **RECEIVABLES**

| Rates Receivable                  | 30 June 2020 | 30 Jun 21   |  |
|-----------------------------------|--------------|-------------|--|
|                                   | \$           | \$          |  |
| Opening Arrears Previous Years    | 21,379       | 27,324      |  |
| Levied this year                  | 1,885,305    | 1,977,513   |  |
| Less - Collections to date        | (1,879,360)  | (1,971,357) |  |
| <b>Equals Current Outstanding</b> | 27,324       | 33,480      |  |
|                                   |              |             |  |
|                                   |              |