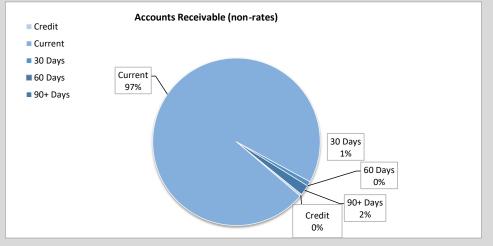

Amounts shown above include GST (where applic | able)  |         |         |         |          |         |

#### **KEY INFORMATION**

Trade and other receivables include amounts due from ratepayers for unpaid rates and service charges and other amounts due from third parties for goods sold and services performed in the ordinary course of business. Receivables expected to be collected within 12 months of the end of the reporting period are classified as current assets. All other receivables are classified as non-current assets. Collectability of trade and other receivables is reviewed on an ongoing basis. Debts that are known to be uncollectible are written off when identified. An allowance for doubtful debts is raised when there is objective evidence that they will not be collectible.





**Debtors Due** \$337,655 Over 30 Days 1% Over 90 Days 2%

Instalment schedule: 1st due date 4 September 2020; 2nd due date 6 November 2020; 3rd due date 15 January 2021; 4th due date 19 March 2021.

## **OPERATING ACTIVITIES** NOTE 4 **OTHER CURRENT ASSETS**

| Other Current Assets                               | Opening<br>Balance<br>1 July 2020 | Asset<br>Increase | Asset<br>Reduction | Closing<br>Balance<br>30 June 2021 |
|----------------------------------------------------|-----------------------------------|-------------------|--------------------|------------------------------------|
|                                                    | \$                                | \$                | \$                 | \$                                 |
| Inventory