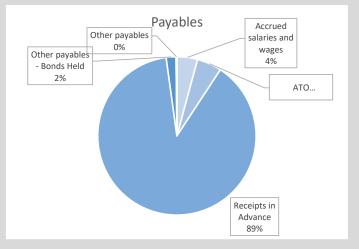

|                 |    |         |         |         |          | 1,437   |
| Total Payables General Outstanding  |                 |    |         |         |         |          | 801,563 |
| Amounts shown above include GST (wh | ere applicable) |    |         |         |         |          |         |
| •                                   |                 |    |         |         |         |          |         |

#### **KEY INFORMATION**

Trade and other payables represent liabilities for goods and services provided to the Shire that are unpaid and arise when the Shire becomes obliged to make future payments in respect of the purchase of these goods and services. The amounts are unsecured, are recognised as a current liability and are normally paid within 30 days of recognition.









## **OPERATING ACTIVITIES** NOTE 6 **RATE REVENUE**

| General Rate Revenue      |            |            |             |           | Budg    | get  |                 |             | YTD     | Actual |             |
|---------------------------|------------|------------|-------------|-----------|---------|------|-----------------|-------------|---------|--------|-------------|
|                           | Rate in    | Number of  | Rateable    | Rate      | Interim | Back | Total           | Rate        | Interim | Back   | Total       |
|                           | \$ (cents) | Properties | Value       | Revenue   | Rate    | Rate | Revenue         | Revenue     | Rates   | Rates  | Revenue     |
| RATE TYPE                 |            |            |             | \$        | \$