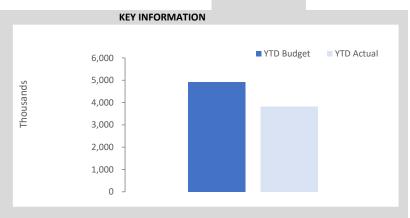

recognised at cost. Cost is determined as the fair value of the assets given as consideration plus costs incidental to the acquisition. For assets acquired at no cost or for nominal consideration, cost is determined as fair value at the date of acquisition. The cost of non-current assets constructed by the local government includes the cost of all materials used in the construction, direct labour on the project and an appropriate proportion of variable and fixed overhead. Certain asset classes may be revalued on a regular basis such that the carrying values are not materially different from fair value. Assets carried at fair value are to be revalued with sufficient regularity to ensure the carrying amount does not differ materially from that determined using fair value at reporting date.



| Acquisitions  | Annual Budget | Y  | TD Actual | % Spent    |
|---------------|---------------|----|-----------|------------|
|               | \$4.92 M      | \$ | 3.82 M    | 78%        |
| Capital Grant | Annual Budget | Y  | TD Actual | % Received |
|               | \$2.99 M      | \$ | 3.26 M    | 109%       |

## **Capital Expenditure Total**

Level of Completion Indicators

ď 0% 20% 40% 60% 80% 100% Over 100%

Percentage Year to Date Actual to Annual Budget expenditure where the

expenditure over budget highlighted in red.

| Level of completion in | ndicator nlease see  | table at the end of | f this note for | further detail   |
|------------------------|----------------------|---------------------|-----------------|------------------|
| Level of completion in | idicator, pie