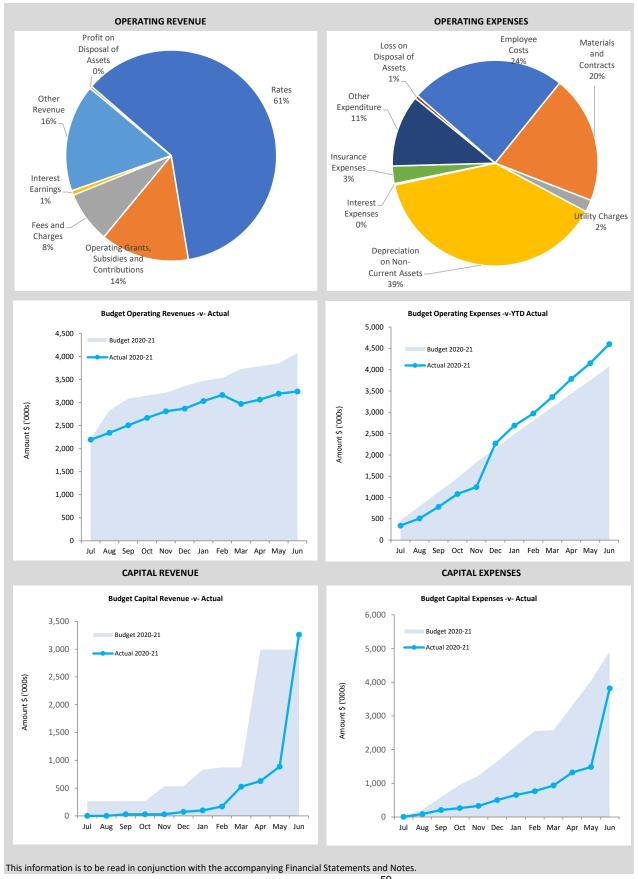

## **CRITICAL ACCOUNTING ESTIMATES**

The preparation of a financial report in conformity with Australian Accounting Standards requires management to make judgements, estimates and assumptions that effect the application of policies and reported amounts of assets and liabilities, income and expenses. The estimates and associated assumptions are based on historical experience and various other factors that are believed to be reasonable under the circumstances; the results of which form the basis of making the judgements about carrying values of assets and liabilities that are not readily apparent from other sources. Actual results may differ from these estimates.

#### **ROUNDING OFF FIGURES**

All figures shown in this statement are rounded to the nearest dollar.

#### **SUMMARY GRAPHS**



### **KEY TERMS AND DESCRIPTIONS**

#### FOR THE PERIOD ENDED 30 JUNE 2021

#### STATUTORY REPORTING PROGRAMS

Shire operations as disclosed in these financial statements encompass the following service orientated activities/programs.

|  | NCF |
|--|-----|
|  |     |
|  |     |
|  |     |

## To provide a decision making process for the efficient allocation of scarce resources.

#### **ACTIVITIES**

Administration and operation of facilities and services to members of council; other costs that relate to the tasks of assisting elected members and ratepayers on matters which do not concern specific Council services.

#### **GENERAL PURPOSE FUNDING**

To collect revenue to allow for the provision of services.

Rates, general purpose government grants and interest revenue.

#### LAW, ORDER,