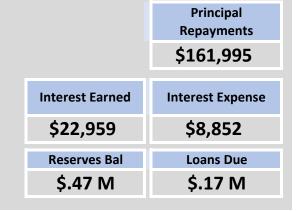

|
|                                     | 327,912     |        |        |         |         | 165,917 |         |        |        |
|                                     | 327,312     |        |        |         |         | 100,017 |         |        |        |

All debenture repayments were financed by general purpose revenue.

#### **KEY INFORMATION**

All loans and borrowings are initially recognised at the fair value of the consideration received less directly attributable transaction costs. After initial recognition, interest-bearing loans and borrowings are subsequently measured at amortised cost using the effective interest method. Fees paid on the establishment of loan facilities that are yield related are included as part of the carrying amount of the loans and borrowings.





**FINANCING ACTIVITIES** NOTE 10 **LEASES** 

## Repayments - Lease

|                             |                |             |        |        | Lease P | •      |        | Principal |        | Interest |
|-----------------------------|----------------|-------------|--------|--------|---------|--------|--------|-----------|--------|----------|
| Information on Borrowings   |                | _           | Adjust | ment   | Repay   | ments  | Outst  | anding    | Repay  | /ments   |
| Particulars                 | Institution    | 1 July 2020 | Actual | Budget | Actual  | Budget | Actual | Budget    | Actual | Budget   |
|                             |                | \$          | \$     | \$     | \$      | \$     | \$     | \$        | \$     | \$       |
| Other property and ser