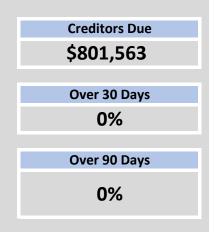

|                 |    |         |         |         |          | 1,437   |
| Total Payables General Outstanding  |                 |    |         |         |         |          | 801,563 |
| Amounts shown above include GST (wh | ere applicable) |    |         |         |         |          |         |
| •                                   |                 |    |         |         |         |          |         |

#### **KEY INFORMATION**

Trade and other payables represent liabilities for goods and services provided to the Shire that are unpaid and arise when the Shire becomes obliged to make future payments in respect of the purchase of these goods and services. The amounts are unsecured, are recognised as a current liability and are normally paid within 30 days of recognition.









## **OPERATING ACTIVITIES** NOTE 6 **RATE REVENUE**

| General Rate Revenue      |            |            |             |           | Budg    | get  |                 |             | YTD     | Actual |             |
|---------------------------|------------|------------|-------------|-----------|---------|------|-----------------|-------------|---------|--------|-------------|
|                           | Rate in    | Number of  | Rateable    | Rate      | Interim | Back | Total           | Rate        | Interim | Back   | Total       |
|                           | \$ (cents) | Properties | Value       | Revenue   | Rate    | Rate | Revenue         | Revenue     | Rates   | Rates  | Revenue     |
| RATE TYPE                 |            |            |             | \$        | \$