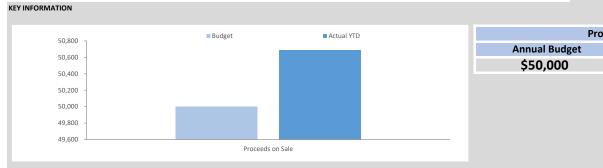

|        |                |                   |          |            |         |                   |          |        |          |
|            | Recreation and culture                    |                   |          |        |                |                   |          |            |         |                   |          |        |          |
|            | Samuel Phillip Park - Playground Equipmen | 0                 | 0        | 0      | 0              | 0                 | 0        | 0          | 0       | 7,632             | 0        | 0      | (7,632)  |
|            |                                           | 56,100            | 35,000   | 2,000  | (23,100)       | 56,100            | 50,000   | 2,000      | (8,100) | 62,879            | 50,683   | 11,727 | (23,923) |



| Proceeds on Sale |            |      |  |  |  |  |  |  |
|------------------|------------|------|--|--|--|--|--|--|
| Annual Budget    | YTD Actual | %    |  |  |  |  |  |  |
| \$50,000         | \$50,683   | 101% |  |  |  |  |  |  |
|                  |            |      |  |  |  |  |  |  |

<sup>\*</sup> Note: Incorrect asset used, should have been the Water Tanker (not the Water Truck), will be corrected in the Budget Review in early 2021.

## **INVESTING ACTIVITIES** NOTE 8 **CAPITAL ACQUISITIONS**

|                                  |                |                |            |            | YTD Actual  |
|----------------------------------|----------------|----------------|------------|------------|-------------|
| Capital Acquisitions             | Adopted Budget | Amended Bud