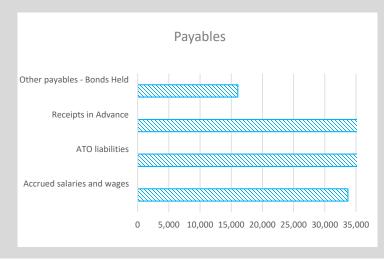

|                 |    |         |         |         |          | 1,437   |
| Total Payables General Outstanding  |                 |    |         |         |         |          | 801,563 |
| Amounts shown above include GST (wh | ere applicable) |    |         |         |         |          |         |
| •                                   |                 |    |         |         |         |          |         |

#### **KEY INFORMATION**

Trade and other payables represent liabilities for goods and services provided to the Shire that are unpaid and arise when the Shire becomes obliged to make future payments in respect of the purchase of these goods and services. The amounts are unsecured, are recognised as a current liability and are normally paid within 30 days of recognition.









## **OPERATING ACTIVITIES** NOTE 6 **RATE REVENUE**

| General Rate Revenue      |            |            |             |           | Budg    | get  |                 |             | YTD     | Actual |             |
|---------------------------|------------|------------|-------------|-----------|---------|------|-----------------|-------------|---------|--------|-------------|
|                           | Rate in    | Number of  | Rateable    | Rate      | Interim | Back | Total           | Rate        | Interim | Back   | Total       |
|                           | \$ (cents) | Properties | Value       | Revenue   | Rate    | Rate | Revenue         | Revenue     | Rates   | Rates  | Revenue     |
| RATE TYPE                 |            |            |             | \$        | \$