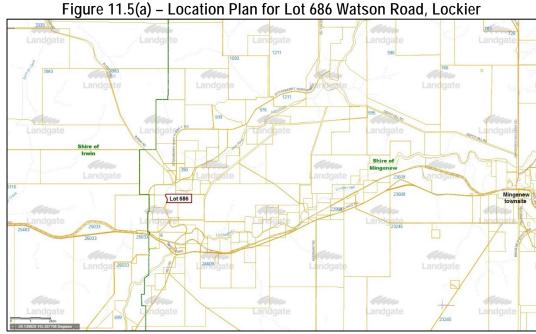

#### 11.5 PROPOSED WORKFORCE ACCOMMODATION

Location/Address: Lot 686 Watson Road, Lockier Name of Applicant: Energy Resources Limited

Disclosure of Interest: Nil File Reference: A753

**Date:** 9 June 2021

#### **Background**

The applicant has been issued with a petroleum exploration permit (EP368) by the Department of Mines, Industry Regulation & Safety under the *Petroleum and Geothermal Energy Resources Act 1967* over the western portion of the Shire of Mingenew and eastern portion of the Shire of Irwin. The applicant proposes to commence exploratory drilling for conventional gas resources and is seeking approval to operate a temporary workforce accommodation camp at the drill site.

Lot 686 is a 49.9892ha property used for broad acre agricultural activities (cropping) that forms part of a larger 1,278.9073ha farm owned by BF Kelly & Sons Pty Ltd.

Lot 686 is cleared excepting for a strip of remnant vegetation running along the Irwin River that borders the property to the west.