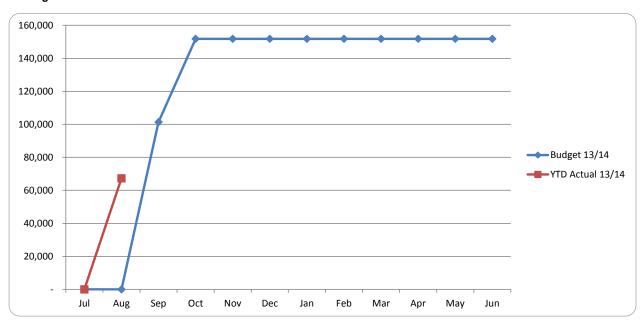

### **COMMENT**

Council's current operating surplus as at the 31 August, 2013 is \$2,193,459.

| SUMMARY OF FUNDS – SHIRE OF MINGENEW      |              |  |  |  |  |
|-------------------------------------------|--------------|--|--|--|--|
| Municipal Account                         | \$28,783.07  |  |  |  |  |
| Business Cash Maximiser (Municipal Funds) | \$1,606.37   |  |  |  |  |
| Trust Account                             | \$212,470.73 |  |  |  |  |
| Reserve Maximiser Account                 | \$206,919.04 |  |  |  |  |

The Statement of Financial Activities Report contains explanations of Councils adopted variances for the 2013 / 2014 financial year.