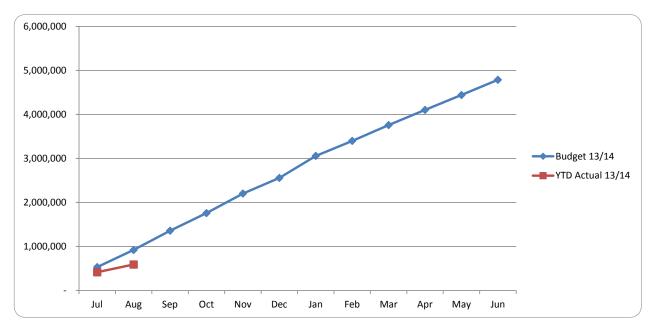

### **COMMENT**

Council's current operating surplus as at the 31 August, 2013 is \$2,193,459.

| SUMMARY OF FUNDS – SHIRE OF MINGENEW      |              |  |  |  |  |
|-------------------------------------------|--------------|--|--|--|--|
| Municipal Account                         | \$28,783.07  |  |  |  |  |
| Business Cash Maximiser (Municipal Funds) | \$1,606.37   |  |  |  |  |
| Trust Account                             | \$212,470.73 |  |  |  |  |
| Reserve Maximiser Account                 | \$206,919.04 |  |  |  |  |

The Statement of Financial Activities Report contains explanations of Councils adopted variances for the 2013 / 2014 financial year.