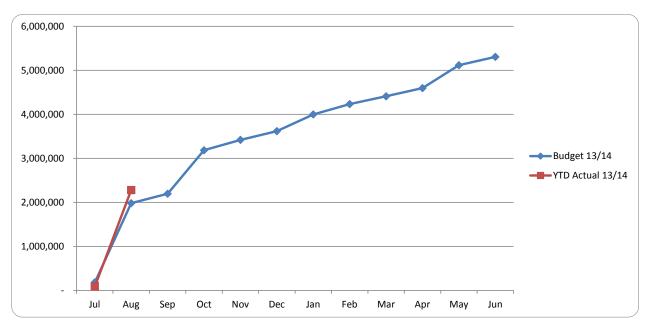

### **COMMENT**

Council's current operating surplus as at the 31 August, 2013 is \$2,193,459.

| SUMMARY OF FUNDS – SHIRE OF MINGENEW      |              |  |  |  |  |
|-------------------------------------------|--------------|--|--|--|--|
| Municipal Account                         | \$28,783.07  |  |  |  |  |
| Business Cash Maximiser (Municipal Funds) | \$1,606.37   |  |  |  |  |
| Trust Account                             | \$212,470.73 |  |  |  |  |
| Reserve Maximiser Account                 | \$206,919.04 |  |  |  |  |

The Statement of Financial Activities Report contains explanations of Councils adopted variances for the 2013 / 2014 financial year.