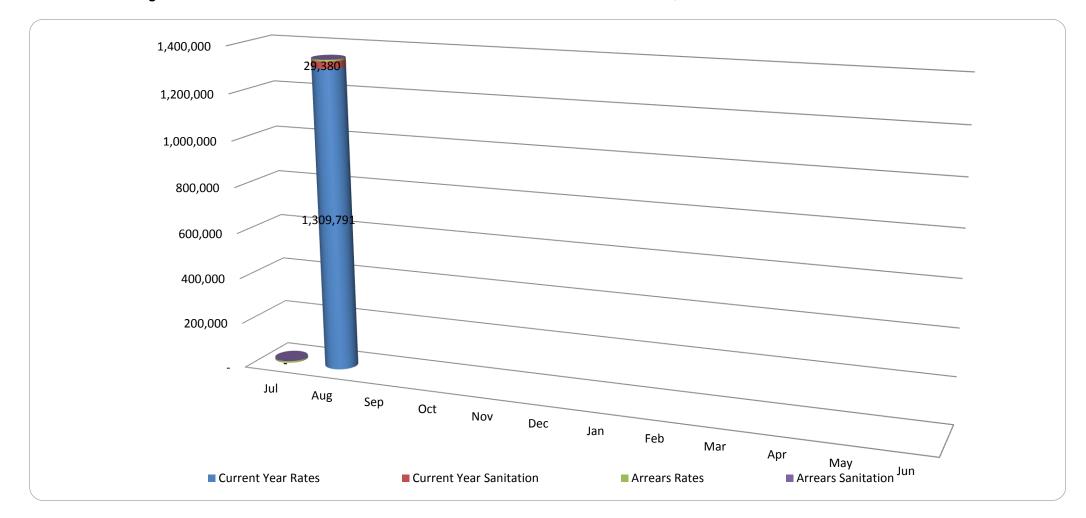

Rates Outstanding at 31 August, 2013 was:

|         | Current      | 1 Year   | 2 Years | 3 + Years | Total        |
|---------|--------------|----------|---------|-----------|--------------|
| Rates   | 1,309,791.48 | 5,269.17 | 786.24  | 1,346.47  | 1,317,193.36 |
| Rubbish | 29,379.58    | 660.00   | 195.00  | 0.00      | 30,234.58    |
|         | 1,339,171.06 | 5,929.17 | 981.24  | 1,346.47  | 1,347,427.94 |