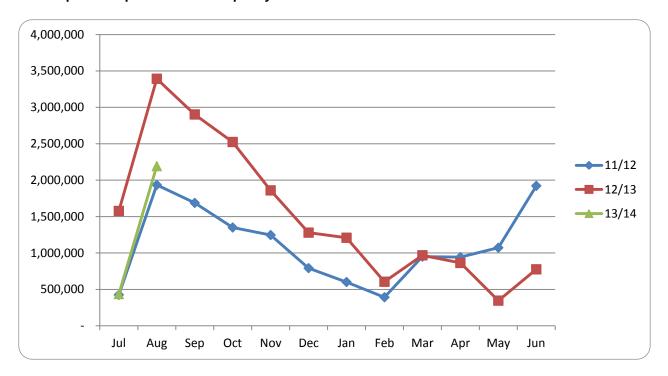

The Statement of Financial Activities Report contains explanations of Councils adopted variances for the 2013 / 2014 financial year.