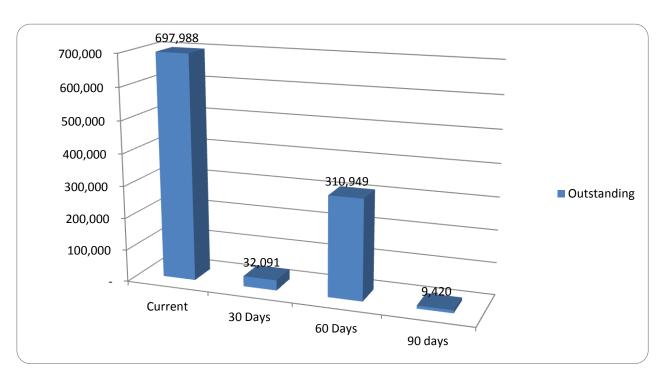

Debtor's accounts continue to be monitored with all efforts being made to ensure that monies are recovered. The following remains outstanding as at 31 August, 2013:

|        | Current    | 30+ Days  | 60+ Days   | 90+ Days | Total        |
|--------|------------|-----------|------------|----------|--------------|
| Amount | 697,988.10 | 32,091.37 | 310,948.71 | 9,420.31 | 1,050,448.49 |
|        |            |           |            |          |              |