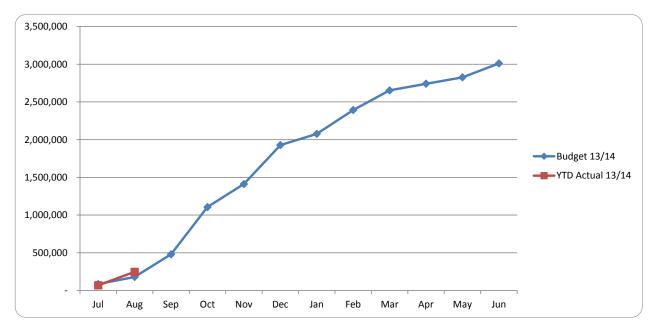

### **COMMENT**

Council's current operating surplus as at the 31 August, 2013 is \$2,193,459.

| SUMMARY OF FUNDS – SHIRE OF MINGENEW      |              |  |  |  |  |
|-------------------------------------------|--------------|--|--|--|--|
| Municipal Account                         | \$28,783.07  |  |  |  |  |
| Business Cash Maximiser (Municipal Funds) | \$1,606.37   |  |  |  |  |
| Trust Account                             | \$212,470.73 |  |  |  |  |
| Reserve Maximiser Account                 | \$206,919.04 |  |  |  |  |

The Statement of Financial Activities Report contains explanations of Councils adopted variances for the 2013 / 2014 financial year.