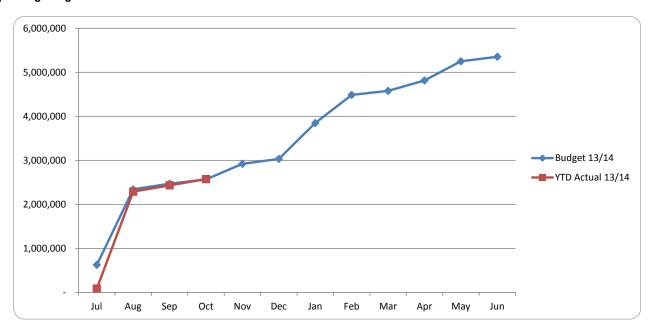

#### COMMENT

Council's current operating surplus as at the 31 October, 2013 is \$1,615,871.

| SUMMARY OF FUNDS – SHIRE OF MINGENEW      |              |  |  |  |
|-------------------------------------------|--------------|--|--|--|
| Municipal Account                         | \$225,301.91 |  |  |  |
| Business Cash Maximiser (Municipal Funds) | \$802,959.30 |  |  |  |
| Trust Account                             | \$221,948.59 |  |  |  |
| Reserve Maximiser Account                 | \$207,745.83 |  |  |  |

The Statement of Financial Activities Report contains explanations of Councils adopted variances for the 2013 / 2014 financial year.