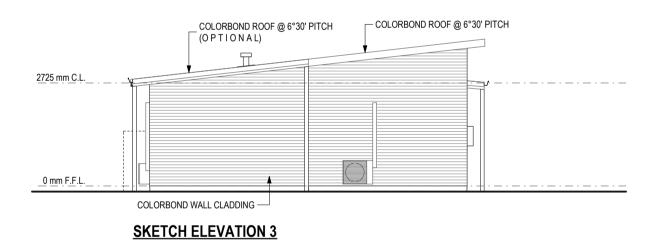

# SKETCH PLAN 1:100

LOT 20 SHENTON STREET, MINGENEW

KILLARA mod SK.01 KL 18/06//2013

# COLORBOND ROOF @ 6°30' PITCH COLORBOND ROOF @ 6°30' PITCH (OPTIONAL) 卫 0 mm F.F.L. VERTICAL COLORBOND WALL CLADDING - HORIZONTAL COLORBOND WALL CLADDING lue SOLAR HEAT PUMP