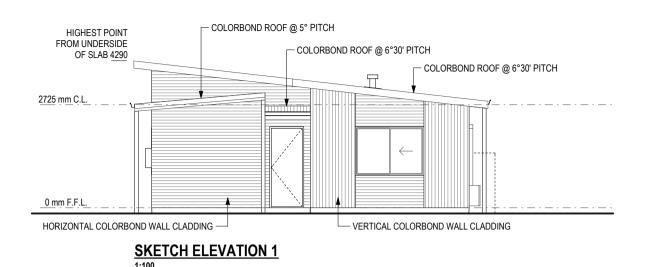

# SKETCH PLAN 1:100

LOT 20 SHENTON STREET, MINGENEW

KILLARA mod SK.01 KL 18/06//2013