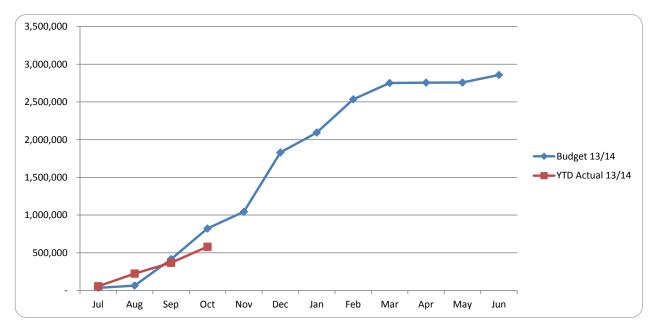

#### COMMENT

Council's current operating surplus as at the 31 October, 2013 is \$1,615,871.

| SUMMARY OF FUNDS – SHIRE OF MINGENEW      |              |  |  |  |
|-------------------------------------------|--------------|--|--|--|
| Municipal Account                         | \$225,301.91 |  |  |  |
| Business Cash Maximiser (Municipal Funds) | \$802,959.30 |  |  |  |
| Trust Account                             | \$221,948.59 |  |  |  |
| Reserve Maximiser Account                 | \$207,745.83 |  |  |  |