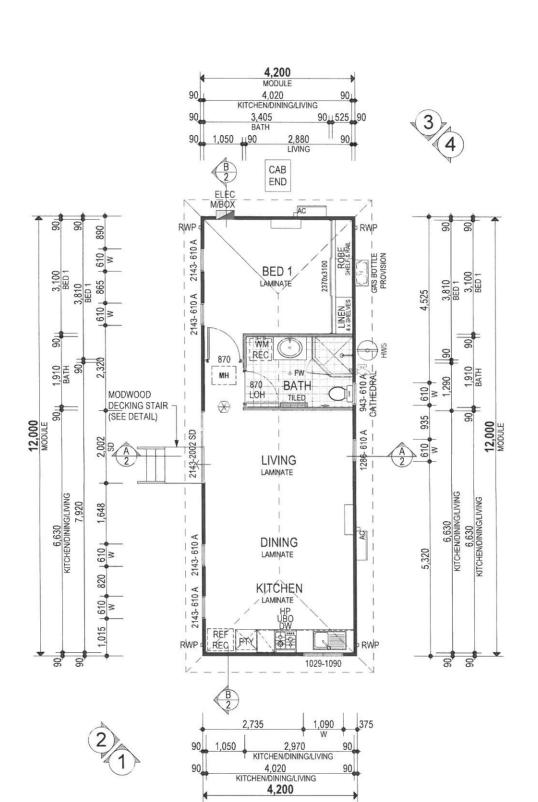

#### ATTACHMENT

Plan of the accommodation unit.

#### **NOTES**

- CLIENT SUPPLIED MATERIALS & LABOUR REFER TO
- CONTRACT & ADDENDA

   DIMENSIONS ARE TO FRAME STUDS ONLY & DO NOT INCLUDE LININGS OR CLADDINGS (INTERNAL & EXTERNAL)

   SMOKE DETECTOR TO BGA 3.7.2. AS INDICATED ON PLAN
- HEIGHTS ARE FROM TOP OF SLAB. NO ALLOWANCE MADE FOR FLOOR COVERINGS
- SHELF AND RAIL @ 1700AFL TO ALL ROBES 4 x 450 SHELVES TO LINEN UNO.

- MAN HOLE CUTOUT SIZE IS 660 x 505
   450mm WIDE EAVES UNLESS NOTED OTHERWISE
   ROOF INSULATION R1.5 REF. BULK
   CEILING INSULATION R2 BATTS - EXT WALL INSULATION - R2 BATTS & PERMISHIELD 65
- STEEL FLOOR SYSTEM
- WHITE TIMBER VENETIAN BLINDS THROUGHOUT UNLESS
- NOTED OTHERWISE SINGLE PHASE METER BOX
- TERMITE TREATMENT TO HOME

**FLOOR PLAN** 

| <b>ROOF AREA</b> |          |            |
|------------------|----------|------------|
|                  | Area     |            |
| . ROOF (MAIN)    | 65.79    |            |
| AREA CALCULAT    | IONS     | NF         |
|                  | Аза      | Perimeter  |
| . HOUSE          | 50.40    | ( 32.400m) |
| 1000             | 50.40 m² |            |
|                  |          | @COPY      |