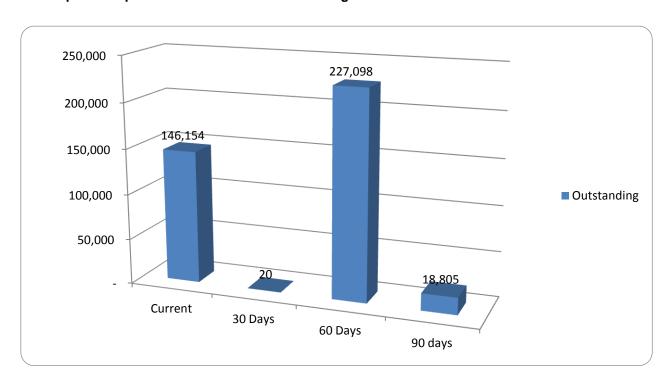

Debtor's accounts continue to be monitored with all efforts being made to ensure that monies are recovered. The following remains outstanding as at 31 October, 2013:

|        | Current    | 30+ Days | 60+ Days   | 90+ Days  | Total      |
|--------|------------|----------|------------|-----------|------------|
| Amount | 146,154.31 | 20.00    | 227,098.30 | 18,805.34 | 392,077.95 |
|        |            | ĺ        |            |           |            |