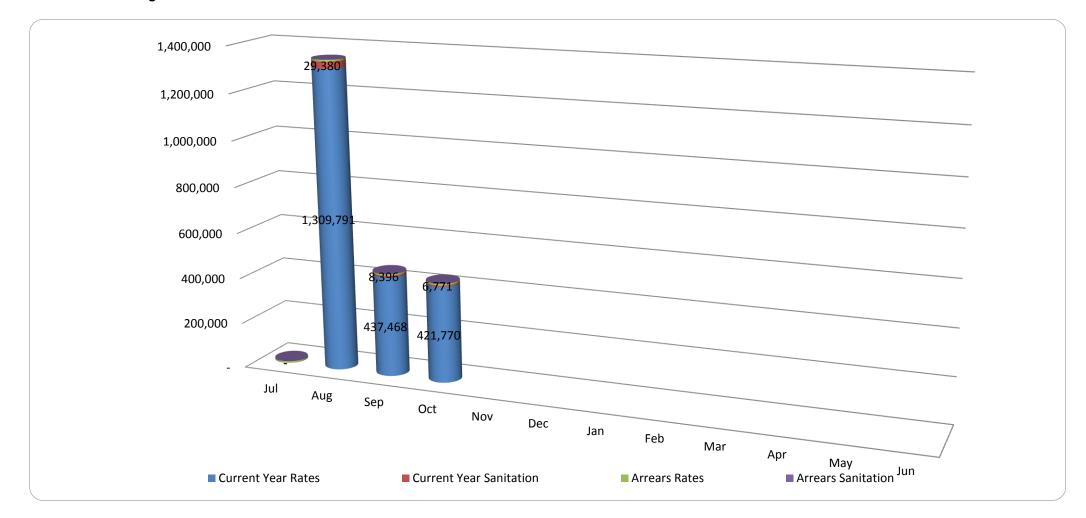

Rates Outstanding at 31 October, 2013 was:

|         | Current    | 1 Year   | 2 Years | 3 + Years | Total      |
|---------|------------|----------|---------|-----------|------------|
| Rates   | 414,893.06 | 4,744.62 | 786.24  | 1,346.47  | 421,770.39 |
| Rubbish | 5,916.50   | 660.00   | 195.00  | 0.00      | 6,771.50   |
|         | 420,809.56 | 5,404.62 | 981.24  | 1,346.47  | 428,541.89 |