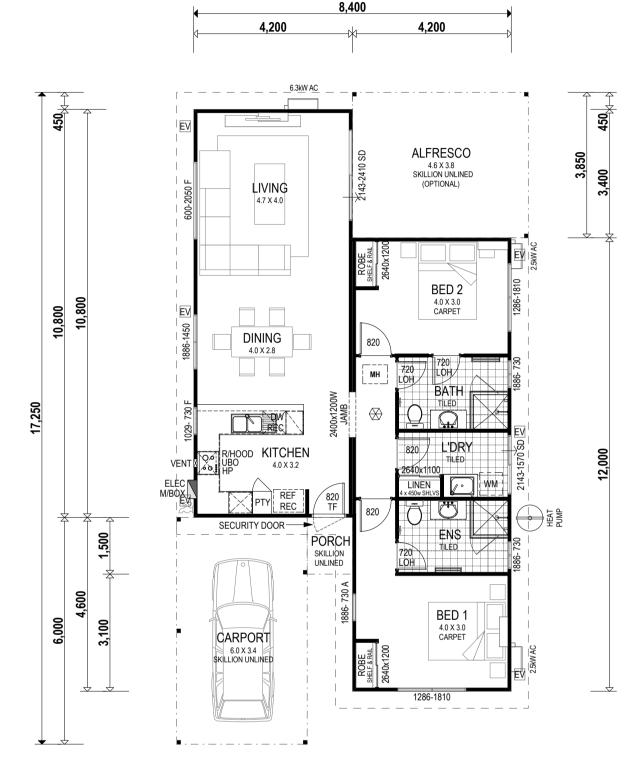

SHIRE OF MINGENEW 93409 and 93410

COPYRIGHT plans and specifications are and shall always remain the sole pa

20 SHENTON STREET, MINGENEW

KL 18/06//2013

| AREA CALCULATIONS |          |            |  |  |
|-------------------|----------|------------|--|--|
|                   | Area     | Perimeter  |  |  |
| . HOUSE           | 95.76    | ( 47.600m) |  |  |
|                   | 95.76 m² |            |  |  |
| ROOF AREA         |          |            |  |  |
|                   | Area     |            |  |  |
| . ROOF (MAIN)     | 114.37   |            |  |  |
| . ROOF (ALFRESCO) | 17.90    |            |  |  |
| . ROOF (CARPORT)  | 20.70    |            |  |  |
| . ROOF (PORCH)    | 1.80     |            |  |  |

# SKETCH PLAN 1:100

LOT 20 SHENTON STREET, MINGENEW

KILLARA mod SK.01 KL 18/06//2013