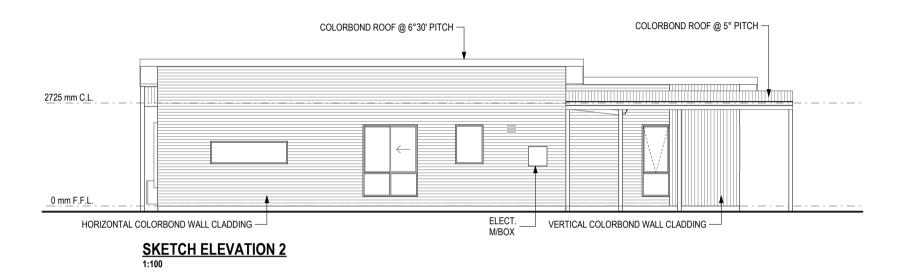

# SKETCH PLAN 1:100

LOT 20 SHENTON STREET, MINGENEW

KILLARA mod SK.01 KL 18/06//2013