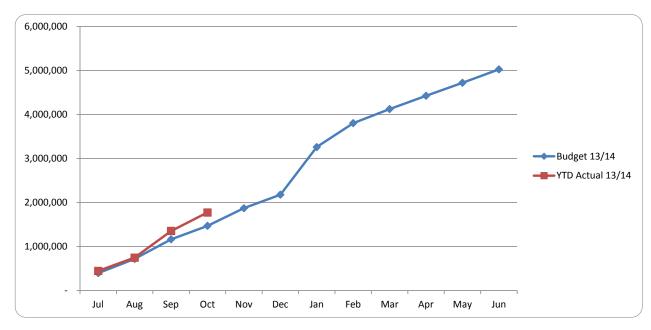

#### COMMENT

Council's current operating surplus as at the 31 October, 2013 is \$1,615,871.

| SUMMARY OF FUNDS – SHIRE OF MINGENEW      |              |  |  |  |
|-------------------------------------------|--------------|--|--|--|
| Municipal Account                         | \$225,301.91 |  |  |  |
| Business Cash Maximiser (Municipal Funds) | \$802,959.30 |  |  |  |
| Trust Account                             | \$221,948.59 |  |  |  |
| Reserve Maximiser Account                 | \$207,745.83 |  |  |  |

The Statement of Financial Activities Report contains explanations of Councils adopted variances for the 2013 / 2014 financial year.