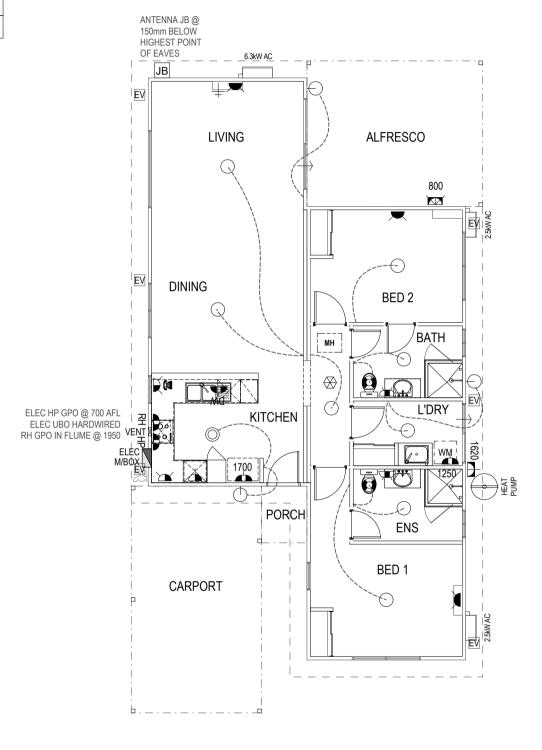

#### ATTACHMENT

Plan of the accommodation unit.

#### **NOTES**

- CLIENT SUPPLIED MATERIALS & LABOUR REFER TO
- CONTRACT & ADDENDA

   DIMENSIONS ARE TO FRAME STUDS ONLY & DO NOT INCLUDE LININGS OR CLADDINGS (INTERNAL & EXTERNAL)

   SMOKE DETECTOR TO BGA 3.7.2. AS INDICATED ON PLAN
- HEIGHTS ARE FROM TOP OF SLAB. NO ALLOWANCE MADE FOR FLOOR COVERINGS
- SHELF AND RAIL @ 1700AFL TO ALL ROBES 4 x 450 SHELVES TO LINEN UNO.

- MAN HOLE CUTOUT SIZE IS 660 x 505
   450mm WIDE EAVES UNLESS NOTED OTHERWISE
   ROOF INSULATION R1.5 REF. BULK
   CEILING INSULATION R2 BATTS - EXT WALL INSULATION - R2 BATTS & PERMISHIELD 65
- STEEL FLOOR SYSTEM
- WHITE TIMBER VENETIAN BLINDS THROUGHOUT UNLESS
- NOTED OTHERWISE SINGLE PHASE METER BOX
- TERMITE TREATMENT TO HOME

**FLOOR PLAN** 

| <b>ROOF AREA</b> |          |            |
|------------------|----------|------------|
|                  | Area     |            |
| . ROOF (MAIN)    | 65.79    |            |
| AREA CALCULAT    | IONS     | NF         |
|                  | Аза      | Perimeter  |
| . HOUSE          | 50.40    | ( 32.400m) |
| 1000             | 50.40 m² |            |
|                  |          | @COPY      |

DO NOT SCALE FROM THIS DRAWING

ALL SUBCONTRACTORS TO CHECK DIMENSIONS AND NOTES PRIOR TO COMMENCEMENT OF ANY WORKS ANY DISCREPANCIES TO BE NOTIFIED TO THE SITE

SUPERVISOR WITHOUT DELAY ALL INTERNAL DIMENSIONS TO STUDWORK CLIENT NOTE: THIS PLAN IS TO BE READ IN CONJUNCTION

WITH TR STANDARD SPECIFICATION, ADDENDA

AND ENGINEERS DETAILS

CEILING HEIGHT - 2725mm **SOIL CLASSIFICATION - S** 

| , | CLIENT: 1 / 1                                                                                                                                                                                                                               | CLIENT: |
|---|---------------------------------------------------------------------------------------------------------------------------------------------------------------------------------------------------------------------------------------------|---------|
|   | COPYRIGHT  These plans and httached specifications are and shall always remain the sole property cITR Homes and must not be given, lent, resold, hired out, copied, or clienwise disposed of without the written permission of that company |         |

| VARIAT  |
|---------|
| WD      |
| PCV1    |
| NATHERS |
| PCV2    |
|         |
|         |
|         |

|            |          |      |                    |       |      | 0070          |              |
|------------|----------|------|--------------------|-------|------|---------------|--------------|
| ARIATIONS: |          |      | VARIATIONS CONT'D: |       |      | TO DIOD!      | @COPYR       |
|            | DATE:    | INT: |                    | DATE: | INT: | TR DISPL      | AY (COOGEE)  |
|            | 19/08/13 | DM   |                    |       |      | DRAWN:        | DATE:        |
| /1         | 22/08/13 | DM   |                    |       |      | DM            | 19/08/2013   |
| THERS      | 28/08/13 | DM   |                    |       |      | CHECKED:      | WIND RATING: |
| /2         | 04/09/13 | DM   |                    |       |      | JT            | N1           |
|            |          | _    |                    |       |      | CLIMATE ZONE: | WIND REGION: |
|            |          | -    |                    | +     | -    | - 5           | Α            |
|            |          |      |                    |       |      | SHEET NO:     | JOB NO:      |
|            | 3.47     |      |                    |       |      | 1 OF 9        | 93429        |