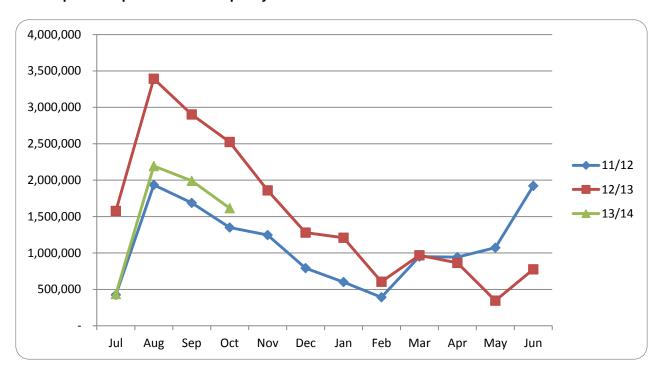

#### COMMENT

Council's current operating surplus as at the 31 October, 2013 is \$1,615,871.

| SUMMARY OF FUNDS – SHIRE OF MINGENEW      |              |  |  |  |
|-------------------------------------------|--------------|--|--|--|
| Municipal Account                         | \$225,301.91 |  |  |  |
| Business Cash Maximiser (Municipal Funds) | \$802,959.30 |  |  |  |
| Trust Account                             | \$221,948.59 |  |  |  |
| Reserve Maximiser Account                 | \$207,745.83 |  |  |  |