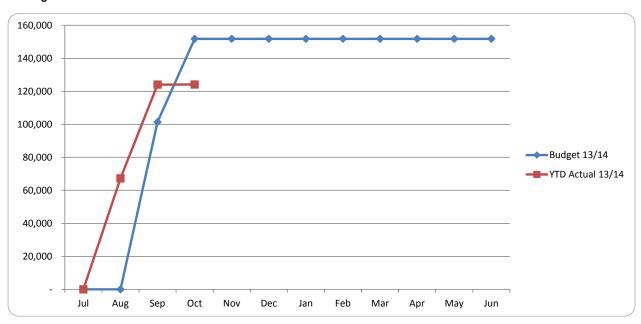

#### COMMENT

Council's current operating surplus as at the 31 October, 2013 is \$1,615,871.

| SUMMARY OF FUNDS – SHIRE OF MINGENEW      |              |  |  |  |
|-------------------------------------------|--------------|--|--|--|
| Municipal Account                         | \$225,301.91 |  |  |  |
| Business Cash Maximiser (Municipal Funds) | \$802,959.30 |  |  |  |
| Trust Account                             | \$221,948.59 |  |  |  |
| Reserve Maximiser Account                 | \$207,745.83 |  |  |  |