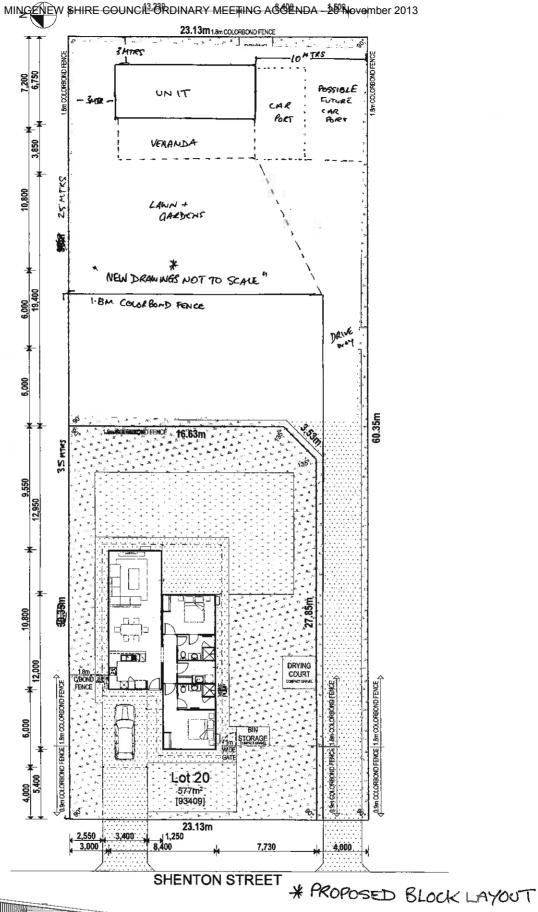

#### 9.1.2 KEY WORKER HOUSING TENDER – SHENTON SREET, MINGENEW

Location/Address: Lot 20 Shenton Street, Mingenew

Name of Applicant: Shire of Mingenew

Disclosure of Interest: Nil.

Date: 12 November 2013

Author: Mike Sully

#### **ATTACHMENT**

Building plan, location plan.

SHIRE OF MINGENEW 93409 and 93410

COPYRIGHT plans and specifications are and shall always remain the sole pa

20 SHENTON STREET, MINGENEW

KL 18/06//2013

| AREA CALCULATIONS |          |            |  |  |
|-------------------|----------|------------|--|--|
|                   | Area     | Perimeter  |  |  |
| . HOUSE           | 95.76    | ( 47.600m) |  |  |
|                   | 95.76 m² |            |  |  |
| ROOF AREA         |          |            |  |  |
|                   | Area     |            |  |  |
| . ROOF (MAIN)     | 114.37   |            |  |  |
| . ROOF (ALFRESCO) | 17.90    |            |  |  |
| . ROOF (CARPORT)  | 20.70    |            |  |  |
| . ROOF (PORCH)    | 1.80     |            |  |  |

# SKETCH PLAN 1:100

LOT 20 SHENTON STREET, MINGENEW

KILLARA mod SK.01 KL 18/06//2013