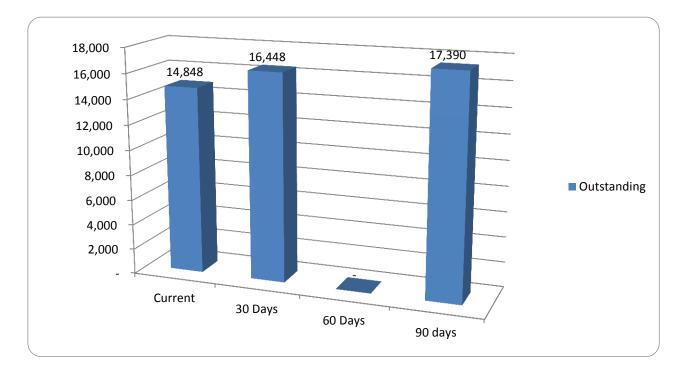

| (274,168)                                                                                   | (206,019)                                                                                          |
| ESTIMATED SURPLUS/(DEFICIENCY) C/FWD                                                                                                                                                                                                                                                      | 74,970                                                                                      | 605,795                                                                                            |

## 7.1 Graphical Representation - Liquidity over the Year



# 7.2 Graphical Representation - Debtors Outstanding



#### MINGENEW SHIRE COUNCIL ORDINARY MEETING MINUTES - 21 May 2014

#### SHIRE OF MINGENEW

#### NOTES TO AND FORMING PART OF THE STATEMENT OF FINANCIAL ACTIVITY

#### FOR THE PERIOD 1 JULY, 2013 TO 30 APRIL, 2014

#### 8. RATING INFORMATION - 2011 / 2012 FINANCIAL YEAR

|                          | Rate in | Number     | Rateable   | 2013/2014 | 2013/2014 | 2013/2014 | 2013/2014 | 2013/2014 |
|--------------------------|---------|------------|------------|-----------|-----------|-----------|-----------|-----------|
| RATE TYPE                | \$      | of         | Value      | Rate      | Interim   | Back      | Total     | Budget    |
|                          |         | Properties | \$         | Revenue   | Rates     | Rates     | Revenue   | \$        |
|