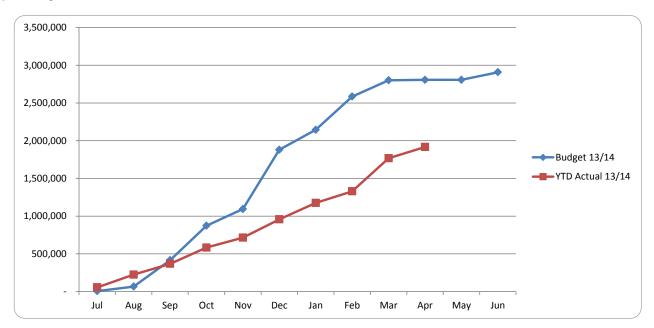

| 0                                       | (0)                                |                                     |                                    |
|     |                                                                                          |        |                                   |                                         |                                    |                                     |                                    |

### Graphical Representation - Source Statement of Financial Activity



### Operating Budget v Actual - REVENUE

### **Operating Budget v Actual - EXPENDITURE**



Graphical Representation - Source Statement of Financial Activity



### Capital Budget v Actual - REVENUE

### Capital Budget v Actual - EXPENDITURE



### Statement of Financial Activity - Reportable Variances

| REVENUES/SOURCES                                                                                                |                          |                                                                                                                                                                                                                                                                                                                           |
|-----------------------------------------------------------------------------------------------------------------|--------------------------|-----------------------------------------------------------------------------------------------------------------------------------------