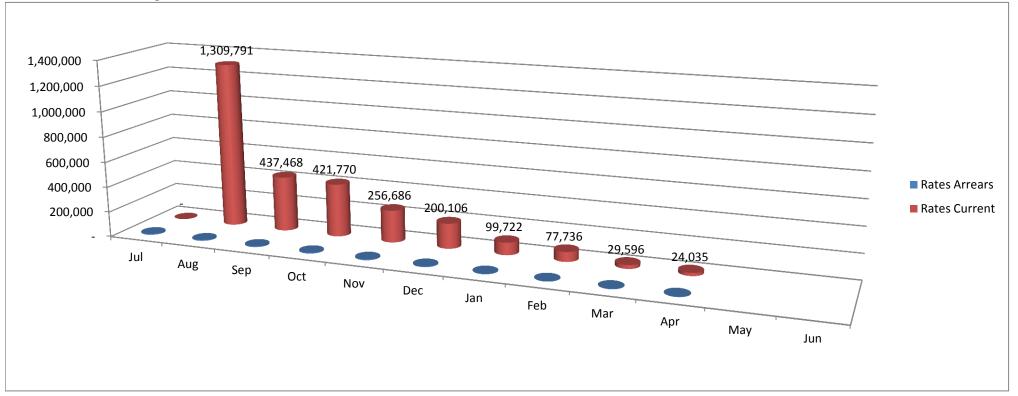

cept exempt land in the Shire of Mingenew is rated according to its Gross Rental Value (GRV) in townsites or Unimproved Value (UV) in the remainder of the Shire.

The general rates detailed above for the 2013 / 2014 financial year have been determined by Council on the basis budget and the estimated revenue to be received from all sources of raising the revenue required to meet the deficiency between the total estimated expenditure proposed in the other than rates and also bearing considering the extent of any increase in rating over the level adopted in the previous year.

The minimum rates have been determined by Council on the basis that all ratepayers must make a reasonable contribution to the cost of the Local Government services/facilities. Page 48 of 87

#### 8.1 Rates Outstanding



### 8.2 Sanitation Outstanding



## MINGENEW SHIRE COUNCIL OF PARTY MENEW MINUTES – 21 May 2014 NOTES TO AND FORMING PART OF THE STATEMENT OF FINANCIAL ACTIVITY FOR THE PERIOD 1 JULY, 2013 TO 30 APRIL, 2014

## 9. TRUST FUNDS

Funds held at balance date over which the Municipality has no control and which are not included in the financial statements are as follows:

| Detail                                 | Balance<br>01-Jul-13<br>\$ | Amounts<br>Received<br>\$ | Amounts<br>Paid<br>(\$) | Balance<br>\$ |
|----------------------------------------|----------------------------|---------------------------|-------------------------|---------------|
|                                        | Ŧ                          | +                         | (+)                     | <b>.</b>      |
|