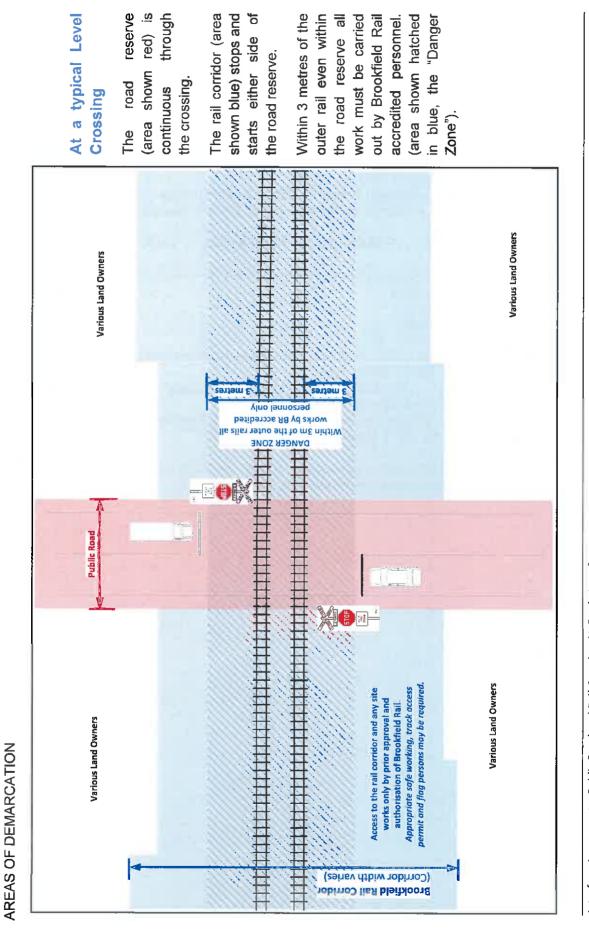

| Carriageway              | A Road that is improved, designed or ordinarily used for vehicular traffic.                                                                                                                                                                                                                                                                                                                                                                                                                                                       |
|--------------------------|-----------------------------------------------------------------------------------------------------------------------------------------------------------------------------------------------------------------------------------------------------------------------------------------------------------------------------------------------------------------------------------------------------------------------------------------------------------------------------------------------------------------------------------|
| Corrective Action Report | A report that details specific actions designed to reinstate or<br>maintain safety at a crossing and which identifies the entity<br>responsible for the actions.                                                                                                                                                                                                                                                                                                                                                                  |
| Danger Zone              | The area encompassing the rail lines and extending 3 metres horizontally either side from the outer rails, including any distance above or below this area.                                                                                                                                                                                                                                                                                                                                                                       |
| Footpath                 | An area that is open to the public that is designated for, or<br>has as one of its main uses, use by pedestrians. This<br>includes, but is not limited to, a shared path, dual use path<br>and bicycle path.                                                                                                                                                                                                                                                                                                                      |
| Incident                 | An occurrence at or affecting an Interface, which has the<br>potential to adversely impact or has resulted in an adverse<br>impact to the safety of persons or infrastructure or Road or<br>train operations.                                                                                                                                                                                                                                                                                                                     |
| Interface                | The location where a rail line intersects or interacts with a<br>Road or Footpath. For the purposes of this Agreement, this<br>includes Level Crossings, Pedestrian Crossings and Mid-<br>block Crossings.                                                                                                                                                                                                                                                                                                                        |
| Interface Agreement      | An agreement in writing about managing risks to safety identified and assessed under Part 4 Division 4 of the <i>Rail Safety Act 2010</i> that includes provisions for –                                                                                                                                                                                                                                                                                                                                                          |
|                          | <ul> <li>(a) implementing and maintaining measures to manage those risks; and</li> <li>(b) the evaluation, testing and, where appropriate, revision of those measures; and</li> <li>(c) the respective roles and responsibilities of each party to the agreement in relation to those measures; and</li> <li>(d) procedures by which each party to the agreement will monitor compliance with the obligations under the agreement; and</li> <li>(e) a process for keeping the agreement under review and its revision.</li> </ul> |
| Level Crossing           | An area where a Road and a railway meet at substantially the same level, whether or not there is a "level crossing" sign on the road at all or any of the entrances to the area.                                                                                                                                                                                                                                                                                                                                                  |
| Mid-block Crossing       | An area where a Footpath crosses a railway not adjacent to a Level Crossing that includes a Carriageway.                                                                                                                                                                                                                                                                                                                                                                                                                          |
| Pedestrian Crossing      | An area where a Footpath crosses a railway adjacent to a Level Crossing that includes a Carriageway.                                                                                                                                                                                                                                                                                                                                                                                                                              |
| Public Road              | A Road as defined below.                                                                                                                                                                                                                                                                                                                                                                                                                                                                                                          |

### Road Manager – Local Government

- Maintain the Road approaches up to three metres (3m) either side from the outside running rail.
- Arrange, undertake and maintain any vegetation clearing and/or removal of other physical obstructions on Roads (including on adjacent private properties if required) to provide requisite driver visibility sightlines on the approaches to railway Level Crossings.
- Notify the Rail Infrastructure Manager of any road works planned, either of a temporary or permanent nature, in the vicinity of a crossing. (See section 9 of this Agreement)
- Notify the Rail Infrastructure Manager of any change in land use adjacent to an Interface or any change in Level Crossing use.
- Report to MRWA any damaged and unserviceable line marking and signage associated with a Level Crossing identified during inspection in accordance with normal maintenance regimes.

### Rail Infrastructure Manager

- Install and maintain flashing lights and boom barriers, warning bells, pedestrian mazes, gates and crossing paths (not approach paths) including any signage affixed to these devices.
- Provide control devices for advance warning signs.
- Undertake and maintain any vegetation clearing and/or removal of other physical obstructions within the Rail Corridor to provide adequate visibility on the approaches to railway Level Crossings.
- Maintain the roadway within three metres (3m) of the outside running rail.

**NOTE** that only accredited personnel holding a Track Access Permit are permitted to work within the rail corridor or within the Danger Zone (see diagram annexed as Appendix B).

The parties will ensure that their respective contractors and subcontractors will comply with this Agreement when engaged in works to which this Agreement relates. In particular third parties must be made aware of the requirements relating to working in the "Danger Zone" as shown in Appendix B.