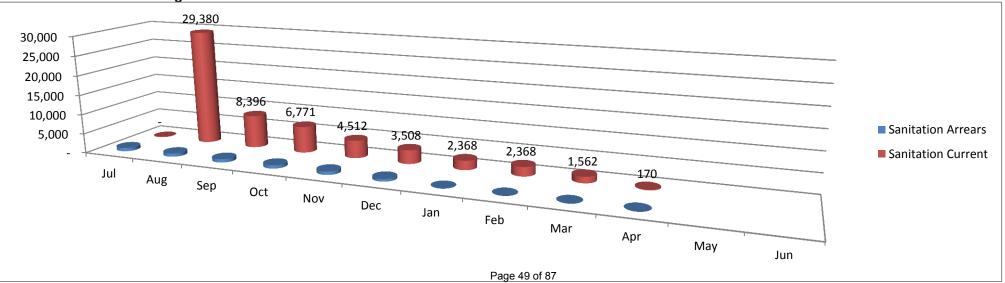

ingenew is rated according to its Gross Rental Value (GRV) in townsites or Unimproved Value (UV) in the remainder of the Shire.

The general rates detailed above for the 2013 / 2014 financial year have been determined by Council on the basis budget and the estimated revenue to be received from all sources of raising the revenue required to meet the deficiency between the total estimated expenditure proposed in the other than rates and also bearing considering the extent of any increase in rating over the level adopted in the previous year.

The minimum rates have been determined by Council on the basis that all ratepayers must make a reasonable contribution to the cost of the Local Government services/facilities. Page 48 of 87

#### 8.1 Rates Outstanding



### 8.2 Sanitation Outstanding



## MINGENEW SHIRE COUNCIL OF PARTY MENEW MINUTES – 21 May 2014 NOTES TO AND FORMING PART OF THE STATEMENT OF FINANCIAL ACTIVITY FOR THE PERIOD 1 JULY, 2013 TO 30 APRIL, 2014

## 9. TRUST FUNDS

Funds held at balance date over which the Municipality has no control and which are not included in the financial statements are as follows:

| Detail                                 | Balance<br>01-Jul-13<br>\$ | Amounts<br>Received<br>\$ | Amounts<br>Paid<br>(\$) | Balance<br>\$ |
|----------------------------------------|----------------------------|---------------------------|-------------------------|---------------|
|                                        | Ŧ                          | +                         | (+)                     | <b>.</b>      |
| BCITF Levy