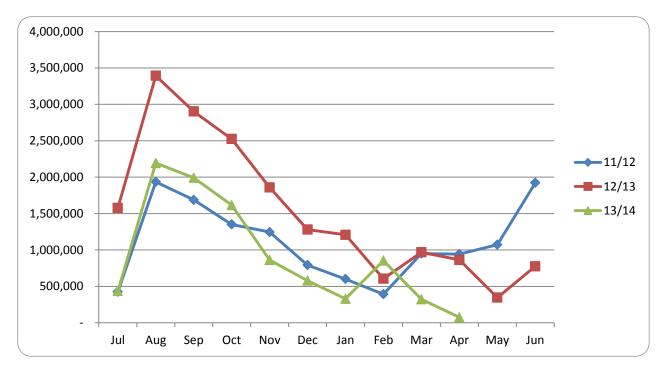

| (274,168)                                                                                   | (206,019)                                                                                          |
| ESTIMATED SURPLUS/(DEFICIENCY) C/FWD                                                                                                                                                                                                                                                      | 74,970                                                                                      | 605,795                                                                                            |

## 7.1 Graphical Representation - Liquidity over the Year



# 7.2 Graphical Representation - Debtors Outstanding



#### MINGENEW SHIRE COUNCIL ORDINARY MEETING MINUTES - 21 May 2014

#### SHIRE OF MINGENEW

#### NOTES TO AND FORMING PART OF THE STATEMENT OF FINANCIAL ACTIVITY

#### FOR THE PERIOD 1 JULY, 2013 TO 30 APRIL, 2014

#### 8. RATING INFORMATION - 2011 / 2012 FINANCIAL YEAR

|                          | Rate in | Number     | Rateable   | 2013/2014 | 2013/2014 | 2013/2014 | 2013/2014 | 2013/2014 |
|--------------------------|---------|------------|------------|-----------|-----------|-----------|-----------|-----------|
| RATE TYPE                | \$      | of         | Value      | Rate      | Interim   | Back      | Total     | Budget    |
|                          |         | Properties | \$         | Revenue   | Rates     | Rates