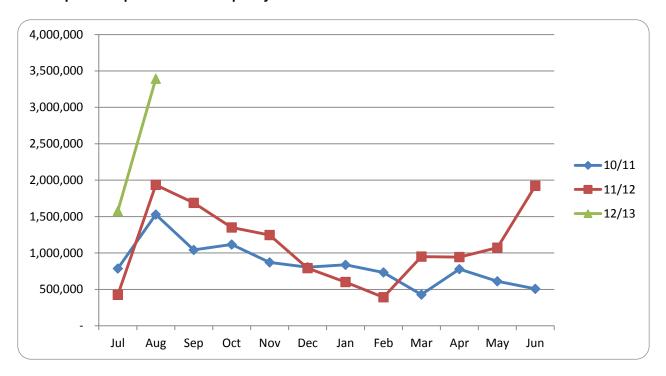

### **BACKGROUND**

At its July 2012 meeting, Council resolved to adopt its budget with a deficit of approximately \$640,000 with the expectation that staff would investigate ways of cutting this amount through the year by finding savings where available or extra funding opportunities. Funding sources have been located that will clear this deficit and result in a small surplus.

### **COMMENT**

The additional income is made up of the following:

- 1. \$383,000 from the Main Roads State Initiatives on Local Roads program.
- 2. \$297,472 in remaining unclaimed Regional Road Group funding from 2011/2012.
- 3. \$56,300 in additional Rates income due to a district wide property revaluation that was made available by the Valuer General in the period between adopting the budget and imposing the rates.