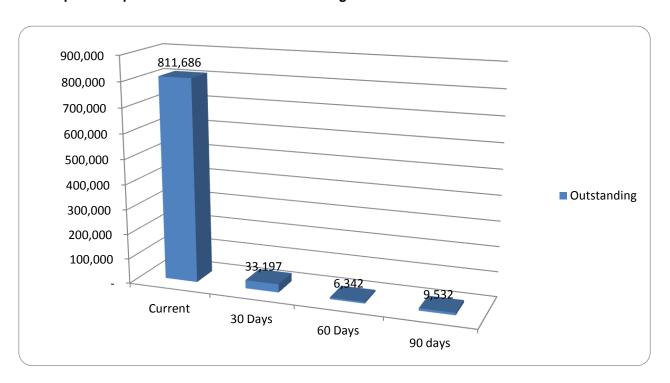

|
| ESTIMATED SURPLUS/(DEFICIENCY) C/FWD                                                                                                                                                                                                                                                   | 3,392,811                                                                                          | 1,905,448                                                                                             |

# SHIRE OF MINGENEW NOTES TO AND FORMING PART OF THE STATEMENT OF FINANCIAL ACTIVITY FOR THE PERIOD 1 JULY, 2012 TO 31 AUGUST, 2012

## 7.1 Graphical Representation - Liquidity over the Year



## 7.2 Graphical Representation - Debtors Outstanding



## NOTES TO AND FORMING PART OF THE STATEMENT OF FINANCIAL ACTIVITY

## FOR THE PERIOD 1 JULY, 2012 TO 31 AUGUST, 2012

## 8. RATING INFORMATION - 2011 / 2012 FINANCIAL YEAR

|                          | Rate in | Number            | Rateable   | 2012/2013 | 2012/2013 | 2012/2013 | 2012/2013 | 2012/2013 |
|--------------------------|---------|-------------------|------------|-----------|-----------|-----------|-----------|-----------|
| RATE TYPE                | \$      | of                | Value      | Rate      | Interim   | Back      | Total     | Budget    |
|                          |         | <b>Properties</b> | \$         | Revenue   | Rates     | Rates     | Revenue   | \$        |
|                          |         |                   |            | \$        | \$        |