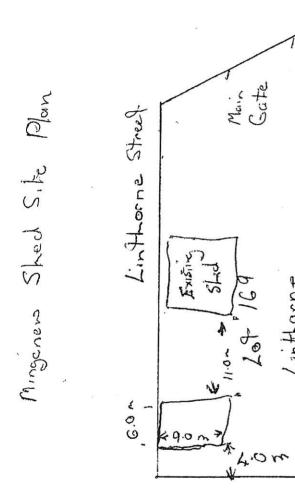

### 9.1.1 Shire of Mingenew – Recycling Shed

Agenda Reference: EHO

**Location/Address**: Lot 169 Linthorne Street, Mingenew

Name of Applicant: Midwest Regional Council

File Reference: N/A
Disclosure of Interest: Nil

### **SUMMARY:**

Council is in receipt of an application from West Steel Sheds on behalf of the Midwest Regional Council to place a 56m3 Steel Framed Shed on lot 169 Linthorne Street Mingenew. The shed is on Council land and approval is requested before the building application is approved.

### **ATTACHMENT:**

Site plan

Site elevation