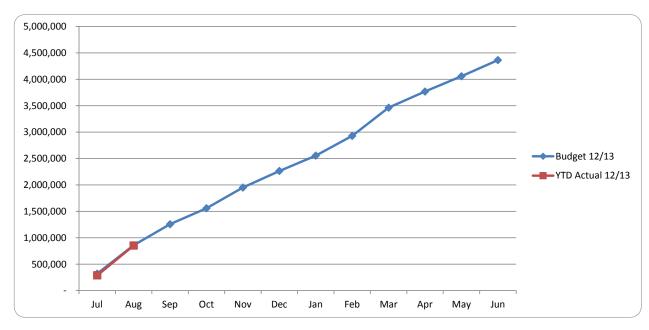

### **BACKGROUND**

At its July 2012 meeting, Council resolved to adopt its budget with a deficit of approximately \$640,000 with the expectation that staff would investigate ways of cutting this amount through the year by finding savings where available or extra funding opportunities. Funding sources have been located that will clear this deficit and result in a small surplus.

### **COMMENT**

The additional income is made up of the following:

- 1. \$383,000 from the Main Roads State Initiatives on Local Roads program.
- 2. \$297,472 in remaining unclaimed Regional Road Group funding from 2011/2012.
- 3. \$56,300 in additional Rates income due to a district wide property revaluation that was made available by the Valuer General in the period between adopting the budget and imposing the rates.

### OFFICER RECOMMENDATION - ITEM 9.6.2

That Council adopts the review of the 2012/13 budget estimates for the following general ledger accounts;

Schedule 3 – General Purpose Funding

Income Account 0011:- Rates Levied All Areas will increase from \$1,310,376 to \$1,366,676.

Schedule 12 - Transport

Income Account 4113 - RRG - Extra Funding will increase from \$715,000 to \$1,066,025; and

Income Account 4103 - Regional Road Recoups will increase from \$1,188,942 to \$1,486,414