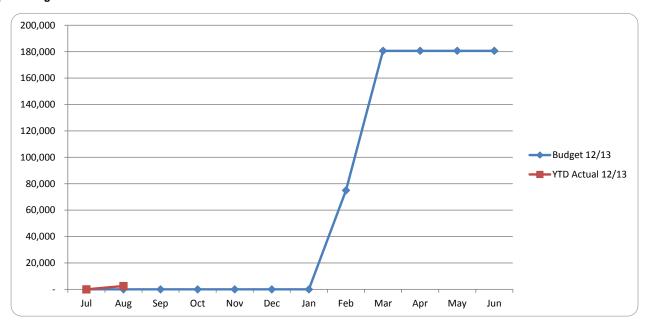

### **BACKGROUND**

At its July 2012 meeting, Council resolved to adopt its budget with a deficit of approximately \$640,000 with the expectation that staff would investigate ways of cutting this amount through the year by finding savings where available or extra funding opportunities. Funding sources have been located that will clear this deficit and result in a small surplus.

### **COMMENT**

The additional income is made up of the following:

- 1. \$383,000 from the Main Roads State Initiatives on Local Roads program.
- 2. \$297,472 in remaining unclaimed Regional Road Group funding from 2011/2012.
- 3. \$56,300 in additional Rates income due to a district wide property revaluation that was made available by the Valuer General in the period between adopting the budget and imposing the rates.

### OFFICER RECOMMENDATION - ITEM 9.6.2

That Council adopts the review of the 2012/13 budget estimates for the following general ledger accounts;

Schedule 3 – General Purpose Funding

Income Account 0011:- Rates Levied All Areas will increase from \$1,310,376 to \$1,366,676.

Schedule 12 - Transport

Income Account 4113 - RRG - Extra Funding will increase from \$715,000 to \$1,066,025; and

Income Account 4103 - Regional Road Recoups will increase from \$1,188,942 to \$1,486,414