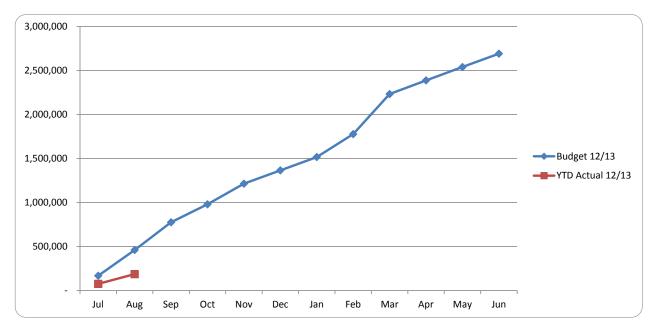

### **BACKGROUND**

At its July 2012 meeting, Council resolved to adopt its budget with a deficit of approximately \$640,000 with the expectation that staff would investigate ways of cutting this amount through the year by finding savings where available or extra funding opportunities. Funding sources have been located that will clear this deficit and result in a small surplus.

### **COMMENT**

The additional income is made up of the following:

- 1. \$383,000 from the Main Roads State Initiatives on Local Roads program.
- 2. \$297,472 in remaining unclaimed Regional Road Group funding from 2011/2012.
- 3. \$56,300 in additional Rates income due to a district wide property revaluation that was made available by the Valuer General in the period between adopting the budget and imposing the rates.

### OFFICER RECOMMENDATION - ITEM 9.6.2

That Council adopts the review of the 2012/13 budget estimates for the following general ledger accounts;

Schedule 3 – General Purpose Funding

Income Account 0011:- Rates Levied All Areas will increase from \$1,310,376 to \$1,366,676.

Schedule 12 - Transport

Income Account 4113 - RRG - Extra Funding will increase from \$715,000 to \$1,066,025; and

Income Account 4103 - Regional Road Recoups will increase from \$1,188,942 to \$1,486,414