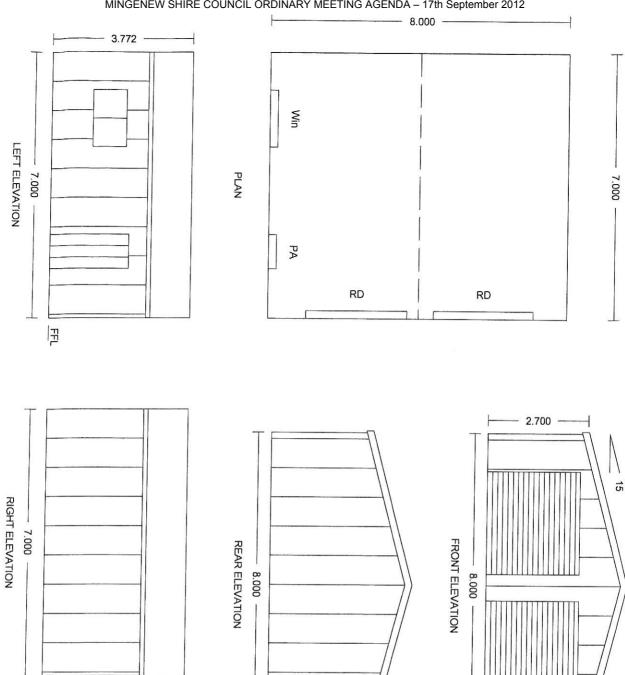

### **ATTACHMENT:**

Site plan

Site elevation

### **BACKGROUND:**

Midwest Regional Council has successfully applied for and received funding for 3 recycling sheds for its member Councils.

The sheds are 7x8m (56m3) and are designed to house the cardboard baler also part of the grant application.

### MINGENEW SHIRE COUNCIL ORDINARY MEETING AGENDA – 17th September 2012

| PROPOSED Shed 8.000x7.000x2.700 |                    |                               |                 |
|---------------------------------|--------------------|-------------------------------|-----------------|
| At MOROWA                       |                    |                               |                 |
| For SUZANNE WARD                |                    |                               |                 |
| Wall Colour - Sandbank          | F                  | Roof colour -                 | Sandbank        |
| Barge Colour - Paperba          | rk F               | Roller Door Colour - Sandbank |                 |
| Job No WSS000172                | Quote No PW0       | 000217                        | Scale 1:100     |
| All Work To Be In Acco          | ordance With Accor | npanying Eng                  | gineers Details |