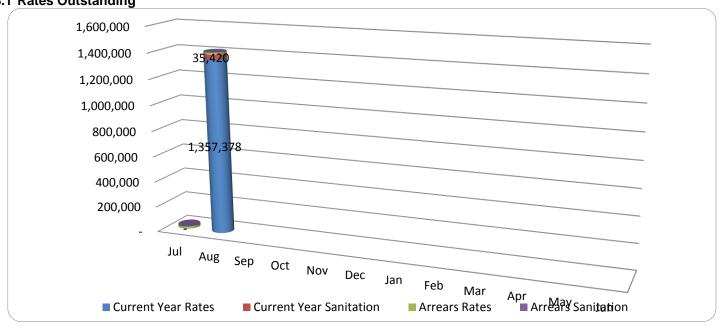

6 |

All land except exempt land in the Shire of Mingenew is rated according to its Gross Rental Value (GRV) in townsites or Unimproved Value (UV) in the remainder of the Shire.

The general rates detailed above for the 2012 / 2013 financial year have been determined by Council on the basis budget and the estimated revenue to be received from all sources of raising the revenue required to meet the deficiency between the total estimated expenditure proposed in the other than rates and also bearing considering the extent of any increase in rating over the level adopted in the previous year.

The minimum rates have been determined by Council on the basis that all ratepayers must make a reasonable contribution to the cost of the Local Government services/facilities.

## 8.1 Rates Outstanding



## NOTES TO AND FORMING PART OF THE STATEMENT OF FINANCIAL ACTIVITY FOR THE PERIOD 1 JULY, 2012 TO 31 AUGUST, 2012

## 9. TRUST FUNDS

Funds held at balance date over which the Municipality has no control and which are not included in the financial statements are as follows:

| Balance<br>01-Jul-12<br>\$ | Amounts<br>Received<br>\$                                                                  | Amounts<br>Paid<br>(\$) | Balance<br>\$                                                                                                                                                                                                                                                                                                                                                       |
|------------